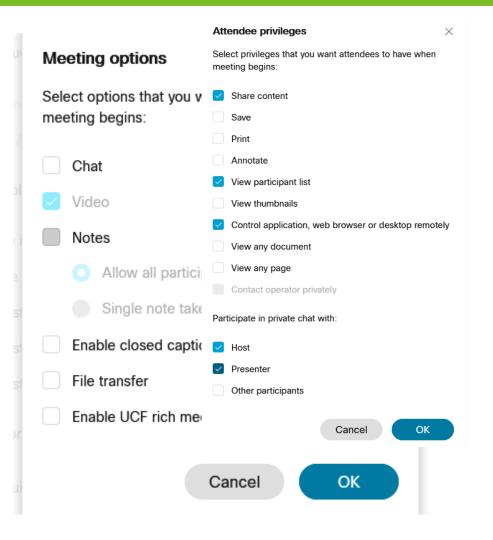

| Enter chat message here   |                   |                              |                                   |                     |
| 🕴 Unmute 🗸 🕼 Start video 🖌 🖄 Share 💿 Record 👷 Breakout sessions                                                               |                           |                   |                              | Mute Panelists                    | Unmute Panelists    |
|                                                                                                                               | ₿ U                       | nmute 🗸 🗖 Start   | video → (≜) Share ⊚ Record ⓒ | ···· × & Par                      | ticipants () Chat … |

# Attendee and participant privileges





## It's showtime

- Teams chat
- Reminders in WebEx chat
- Managing phone callers
- Breaks

# Thank you!

#### **Claudia Hochstein**

Claudia.Hochstein@state.mn.us 651.757.2622 Anna Hotz

Anna.Hotz@state.mn.us 651.757.2488

#### Katie Izzo

Katie.Izzo@state.mn.us 651.757.2595



10/20/2021