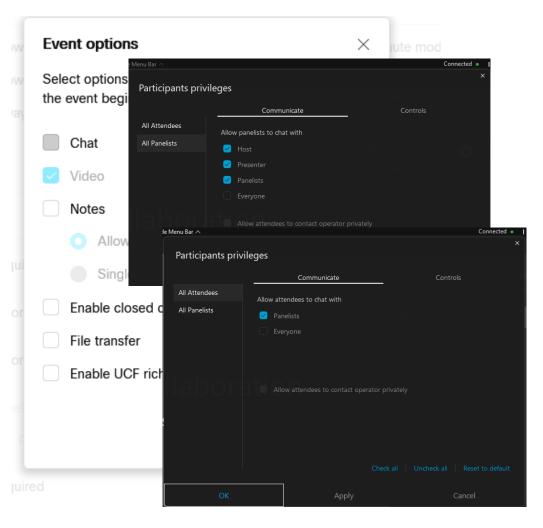

| Enter chat message here   |                   |                              |                                   |                     |
| 🕴 Unmute 🗸 🕼 Start video 🖌 🖄 Share 💿 Record 👷 Breakout sessions                                                               |                           |                   |                              | Mute Panelists                    | Unmute Panelists    |
|                                                                                                                               | ₿ U                       | nmute 🗸 🗖 Start   | video → (≜) Share ⊚ Record ⓒ | ···· × & Par                      | ticipants () Chat … |

# Attendee and participant privileges





## It's showtime

- Teams chat
- Reminders in WebEx chat
- Managing phone callers
- Breaks

# Thank you!

#### **Claudia Hochstein**

Claudia.Hochstein@state.mn.us 651.757.2622 Anna Hotz

Anna.Hotz@state.mn.us 651.757.2488

#### Katie Izzo

Katie.Izzo@state.mn.us 651.757.2595



10/20/2021