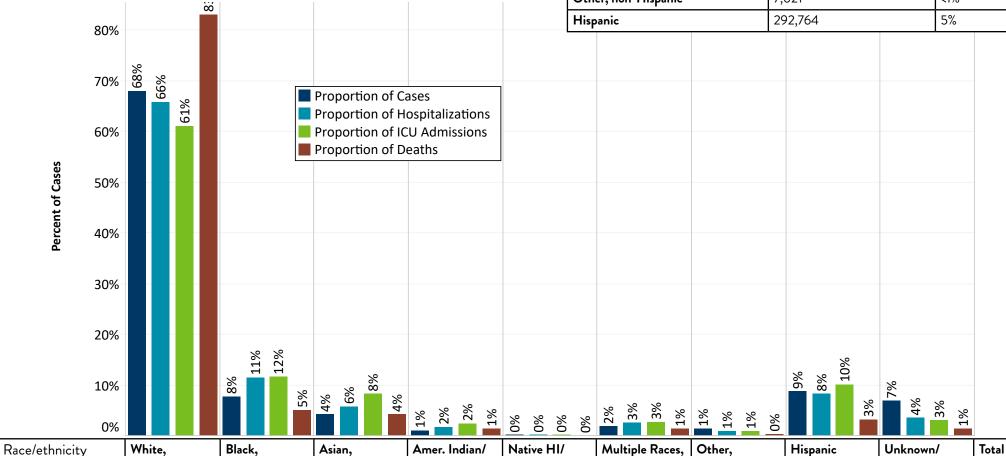

anic                               | 4,438,071                   | 80%             |
| Black, non-Hispanic                               | 336,505                     | 6%              |
| Asian, non-Hispanic                               | 260,797                     | 5%              |
| American Indian/Alaska Native,<br>non-Hispanic    | 53,168                      | 1%              |
| Native Hawaiian/Pacific Islander,<br>non-Hispanic | 1,799                       | <1%             |
| Multiple Races, non-Hispanic                      | 137,233                     | 2%              |
| Other, non-Hispanic                               | 7,021                       | <1%             |
| Hispanic                                          | 292,764                     | 5%              |



Pacific Isl., NH

591

34

6

non-Hispanic

10,030

724

153

94

non-Hispanic

7,264

239

52

23

AK Native, NH

5,065

484

131

93

non-Hispanic

22,778

1,578

469

278

535,182

27,986

5,732

6,922

37,312

983

171

118

missing

46,558

2,309

582

212

### Age-Adjusted Race & Ethnicity Rates

Age-adjusted rates allow us to compare rates for racial and ethnic groups that have very different age distributions in Minnesota; they essentially allow us to look at what the rates would be if the underlying population age distribution was the same for all races. Rates have been suppressed when total cases are less than 25. Cumulative case rate is the number of cases by race or ethnicity per 100,000 people in Minnesota. Numbers include confirmed and probable cases.



# Demographics: Int