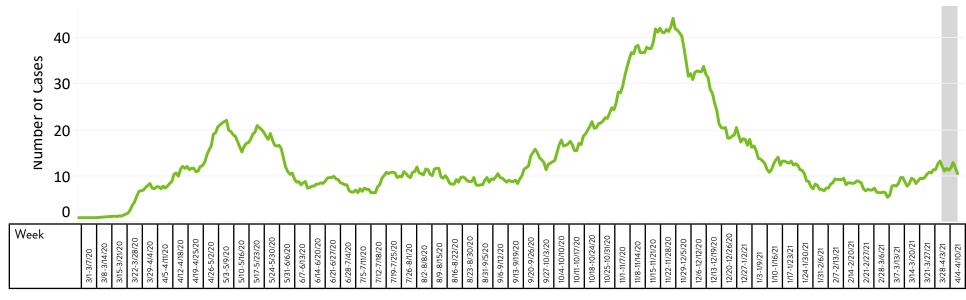

#### Number of Tests and Percent Positive by Week

Number of tests and percentage positive by date of laboratory testing. Only tests reported by laboratories reporting both positive and negative results are included in positivity calculations. Numbers include both PCR and antigen tests. Percent positive is the percent of positive tests from the total number of tests.