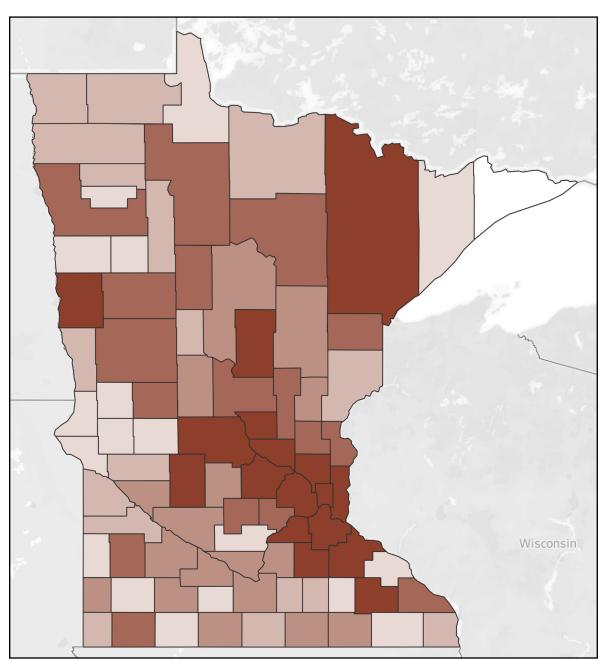

#### Laboratory Test Rates by County of Residence

15,037 tests per 10,000 people statewide

Cumulative rate of tests by county of residence per 10,000 people. Only tests reported by laboratories reporting both positive and negative results are included. Numbers include both PCR and antigen tests.