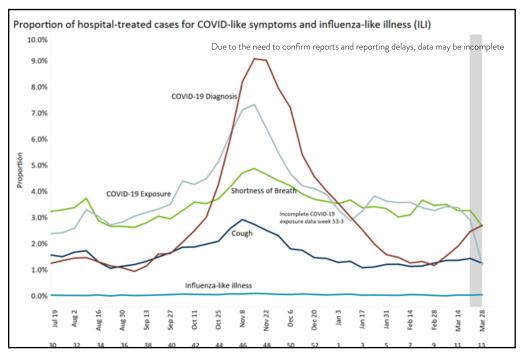

spital visits to identify trends. This data can provide an early signal that something is happening in a community with the outbreak even if case counts are not increasing at that time.

Data include emergency-department and inpatient hospital visits for COVID-like illness through April 3, 2021. Categories are based upon discharge diagnosis codes. Beginning with the November 27, 2020 Weekly COVID-19 report, conditions are reported from week 30 (July 20, 2020) forward due to a transition in data sources. The gray bar indicates a one week lag period in the data.

Through April 3, 2021, these data represent all patients from about 124 hospitals in Minnesota, covering approximately 88% of the hospital beds statewide. Efforts are underway to expand hospitals to more fully represent the state.





Map of Counties and Infectious Disease Surveillance Regions can be found on: Field Services Epidemiologists (https://www.health.state.mn.us/about/org/idepc/epis.html)

Minnesota Department of Health Weekly COVID-19 Report: Updated 4/8/2021 with data current as of 4 p.m. the previous day.