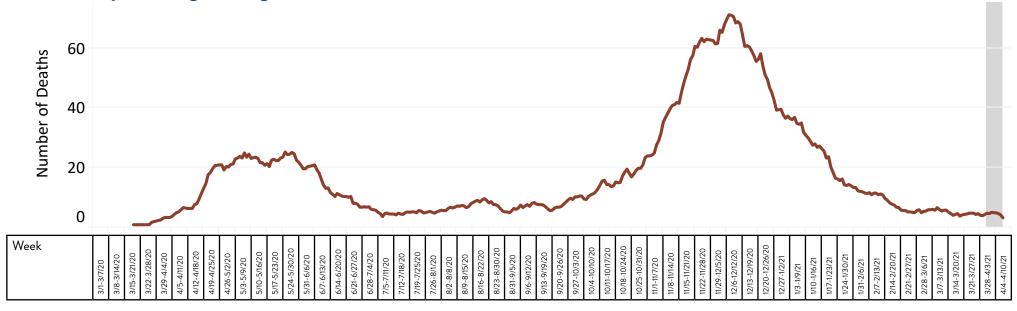

## **COVID-19 Overview Summary**

27,986
Total Hospitalizations
(cumulative)

5,732
Total ICU Hospitalizations (cumulative)

6,922
Total Deaths
(cumulative)

510,959
Total No Longer Needing Isolation (cumulative)