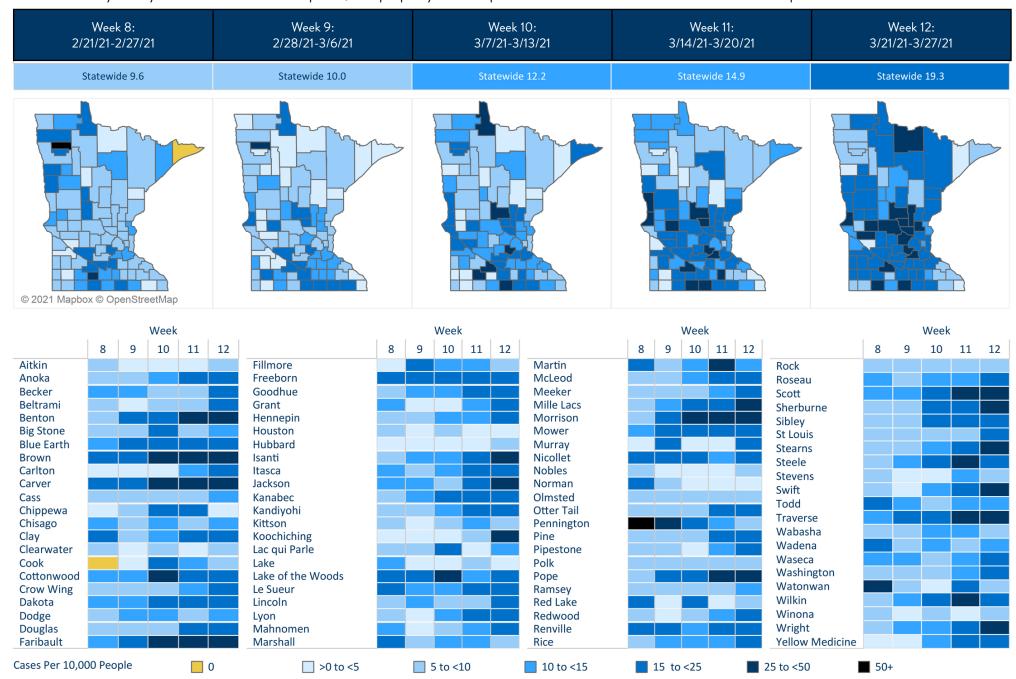

#### Laboratory Test Rates by County of Residence

15,037 tests per 10,000 people statewide

Cumulative rate of tests by county of residence per 10,000 people. Only tests reported by laboratories reporting both positive and negative results are included. Numbers include both PCR and antigen tests.