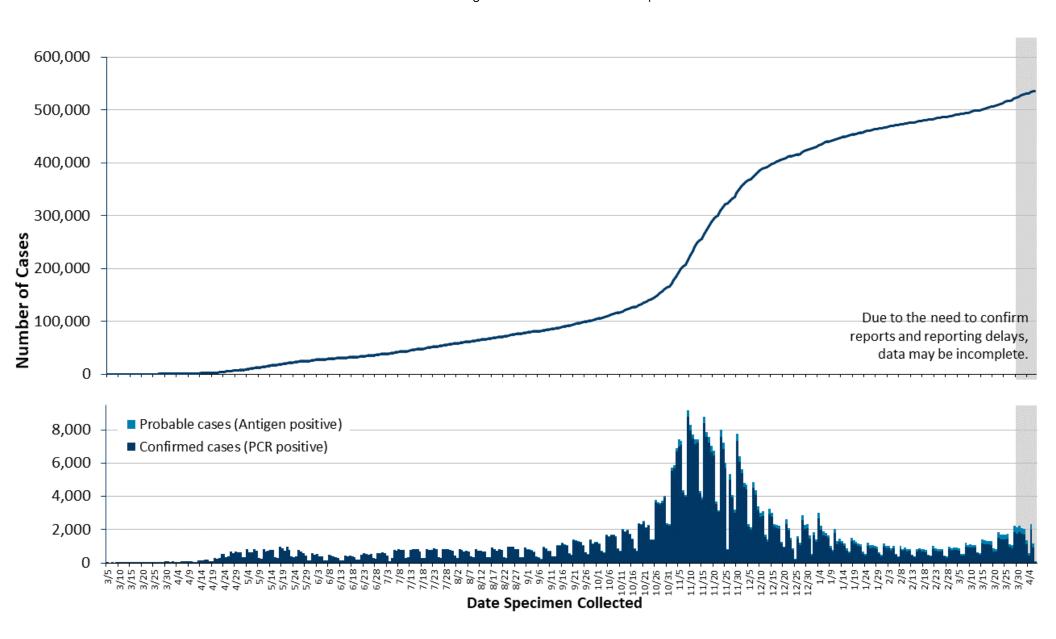

#### Number of Tests and Percent Positive by Week

Number of tests and percentage positive by date of laboratory testing. Only tests reported by laboratories reporting both positive and negative results are included in positivity calculations. Numbers include both PCR and antigen tests. Percent positive is the percent of positive tests from the total number of tests.