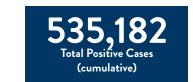

## **COVID-19 Overview Summary**

27,986
Total Hospitalizations
(cumulative)

5,732
Total ICU Hospitalizations (cumulative)

6,922
Total Deaths
(cumulative)

510,959
Total No Longer Needing Isolation (cumulative)