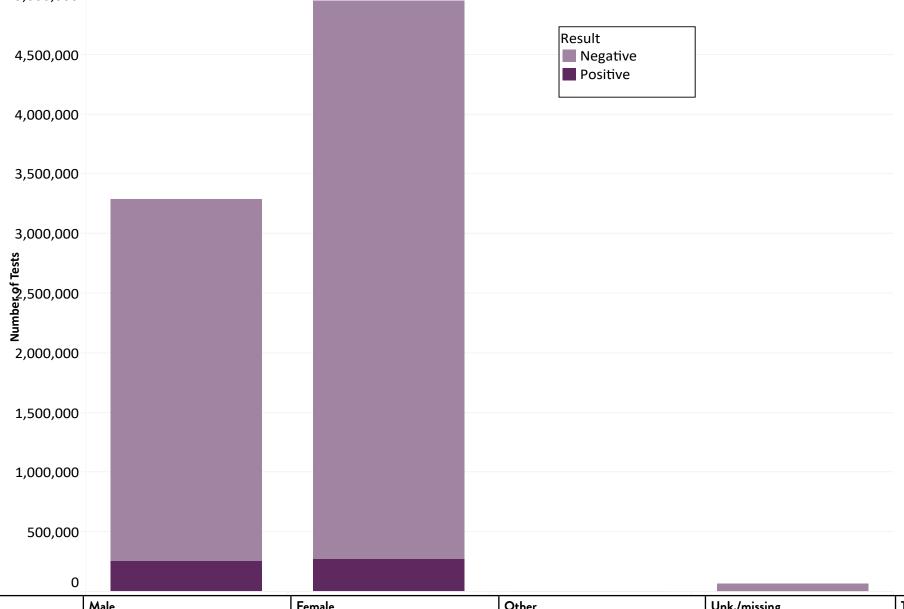

#### Number of Tests and Percent Positive by Week

Number of tests and percentage positive by date of laboratory testing. Only tests reported by laboratories reporting both positive and negative results are included in positivity calculations. Numbers include both PCR and antigen tests. Percent positive is the percent of positive tests from the total number of tests.