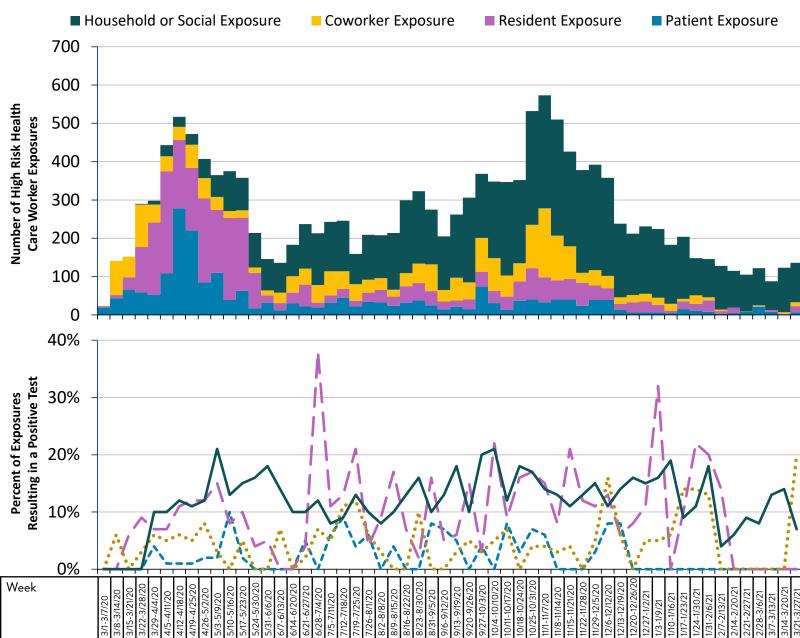

#### New ICU Hospitalizations by Week of First ICU Hospital Admission

#### Seven Day, Moving Average of New ICU Hospitalizations