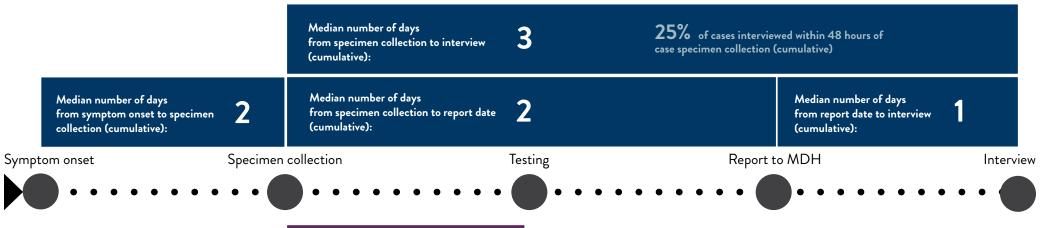

a cumulative list of long-term care facilities reporting a case in a resident, staff person, or visiting service provider are available on: <a href="Minnesota Situation Update for Coronavirus Disease 2019">Minnesota Situation Update for Coronavirus Disease 2019</a> (<a href="https://www.health.state.mn.us/diseases/coronavirus/situation.html">Minnesota Situation Update for Coronavirus Disease 2019</a> (<a href="https://www.health.state.mn.us/diseases/coronavirus/situation.html">Minnesota Situation Update for Coronavirus Disease 2019</a> (<a href="https://www.health.state.mn.us/diseases/coronavirus/situation.html">https://www.health.state.mn.us/diseases/coronavirus/situation.html</a>)

1.202

1.193

240

Other Congregate Care Settings

11%

# Response Metrics: Testing and Interview Timing



Median number of days from specimen collection to testing (cumulative):

#### Seven day moving average of median days from specimen collection to testing



### Syndromic Surveillance

These syndromic surveillance data come from the Encounter Alert Service (EAS), which is utilizing an existing service to support and leverage the development of this activity. These data provide situational awareness to help inform public health decision making, resource allocation, and other actions.

Syndromic surveillance is a type of public health surveillance that uses near real-time data to help identify unusual activity that might need further investigation. These data help public health officials detect, monitor, and respond quickly to local public health threats and events of public health importa