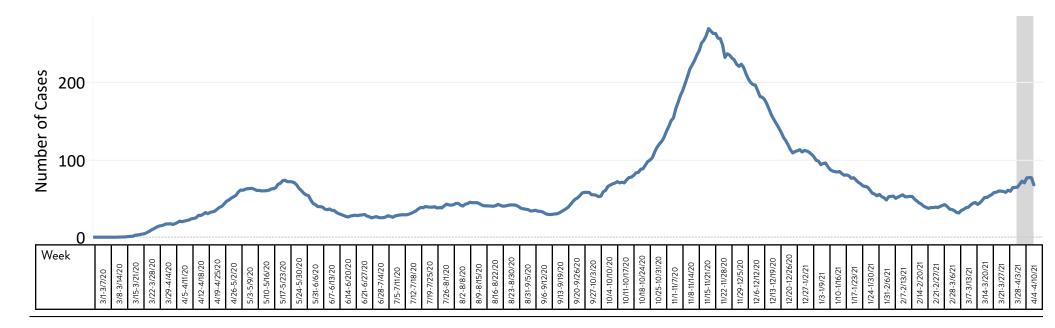

#### Number of Tests and Percent Positive by Week

Number of tests and percentage positive by date of laboratory testing. Only tests reported by laboratories reporting both positive and negative results are included in positivity calculations. Numbers include both PCR and antigen tests. Percent positive is the percent of positive tests from the total number of tests.