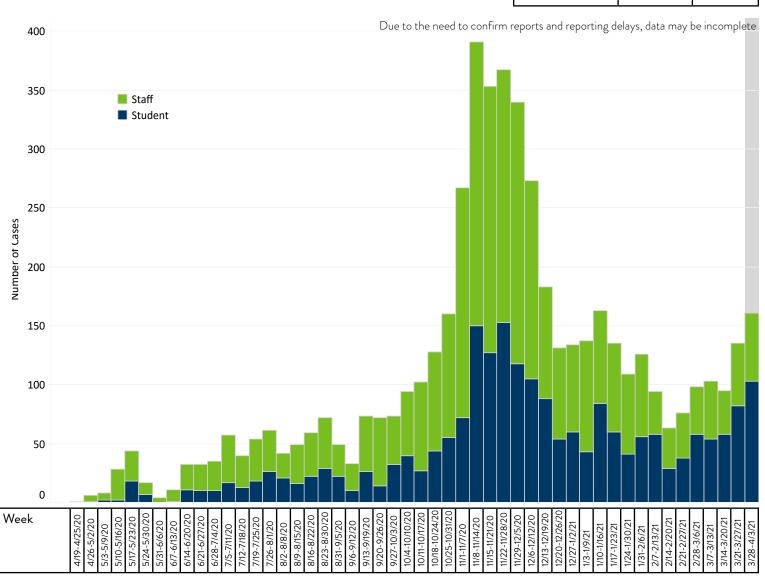

ata does not capture the exposures of all health care workers who become COVID-19 cases.





1,452
Total High Risk Health Care Worker Exposures
Reulting in a Positive Test (cumulative)

## Potential Exposure in Child Care Settings

Cases of COVID-19 with potential exposure in child care settings by specimen collection date. Cases include children and staff that attended a child care program while infectious, or who test positive and attended a child care program that reported a confirmed case in the past 28 days. Child care programs included: licensed child care centers, certified centers, summer day camps, and school-age care during peacetime emergency. Does not include in-home child cares. Cases by week are by specimen collection date. Numbers include confirmed and probable cases.







# Cases Associated with Pre-K through Grade 12 School Buildings

Cases of COVID-19 associated with school staff and students working or attending school at a prekindergarten through grade 12 building while they were able to spread COVID-19. These numbers include cases exposed in a school setting, cases exposed in other settings, and cases where the exposure setting was not confirmed. All Minnesota schools are represented including public, nonpublic, and tribal schools. Numbers include confirmed and probable cases.

Cases by week are by specimen collection date. Numbers listed as cumulative total are cumulative since Aug. 1, 2020.





## PreK-12 School Buildings Reporting Cases

2,296
Total PreK-12 School Buildings Reporting Cases (cumulative)

Schools included are public, non-public, an