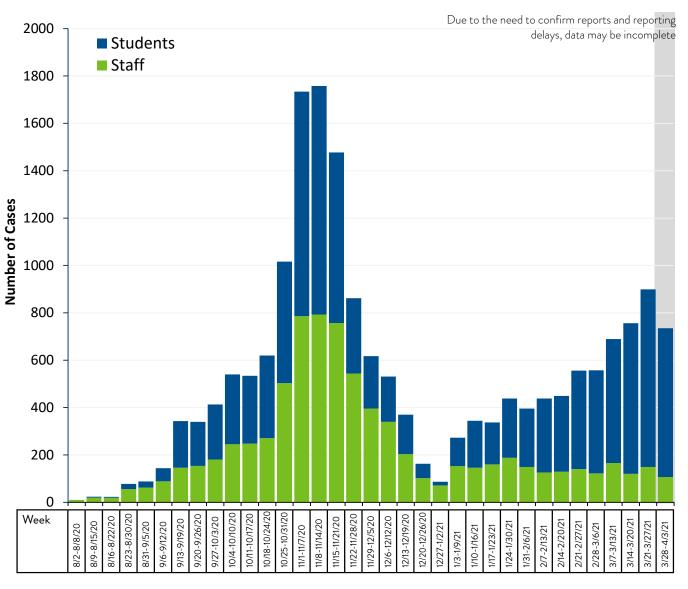

#### **COVID-19 Deaths**

6,922
Total Deaths
(cumulative)

Total deaths (also known as total deaths with laboratory testing) are deaths due to COVID-19 with a positive PCR test (confirmed case) or antigen test (probable case) for SARS-CoV-2, and either COVID-19 is listed on the death certificate or clinical history/autopsy findings that provide evidence that the death is related to COVID-19 without an alternative cause (i.e. drowning, homicide, trauma, etc.).