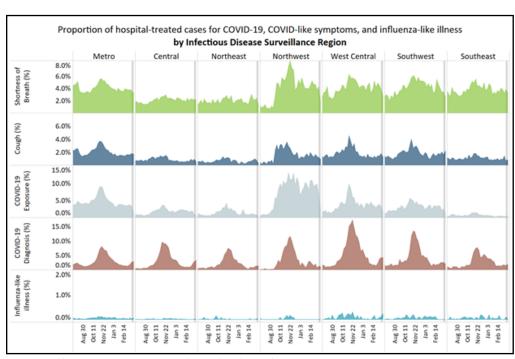

ital visits to identify trends. This data can provide an early signal that something is happening in a community with the outbreak even if case counts are not increasing at that time.

Data include emergency-department and inpatient hospital visits for COVID-like illness through April 3, 2021. Categories are based upon discharge diagnosis codes. Beginning with the November 27, 2020 Weekly COVID-19 report, conditions are reported from week 30 (July 20, 2020) forward due to a transition in data sources. The gray bar indicates a one week lag period in the data.

Through April 3, 2021, these data represent all patients from about 124 hospitals in Minnesota, covering approximately 88% of the hospital beds statewide. Efforts are underway to expand hospitals to more fully represent the state.





Map of Counties and Infectious Disease Surveillance Regions can be found on: Field Services Epidemiologists (https://www.health.state.mn.us/about/org/idepc/epis.html)

Minnesota Department of Health Weekly COVID-19 Report: Updated 4/8/2021 with data current as of 4 p.m. the previous day.