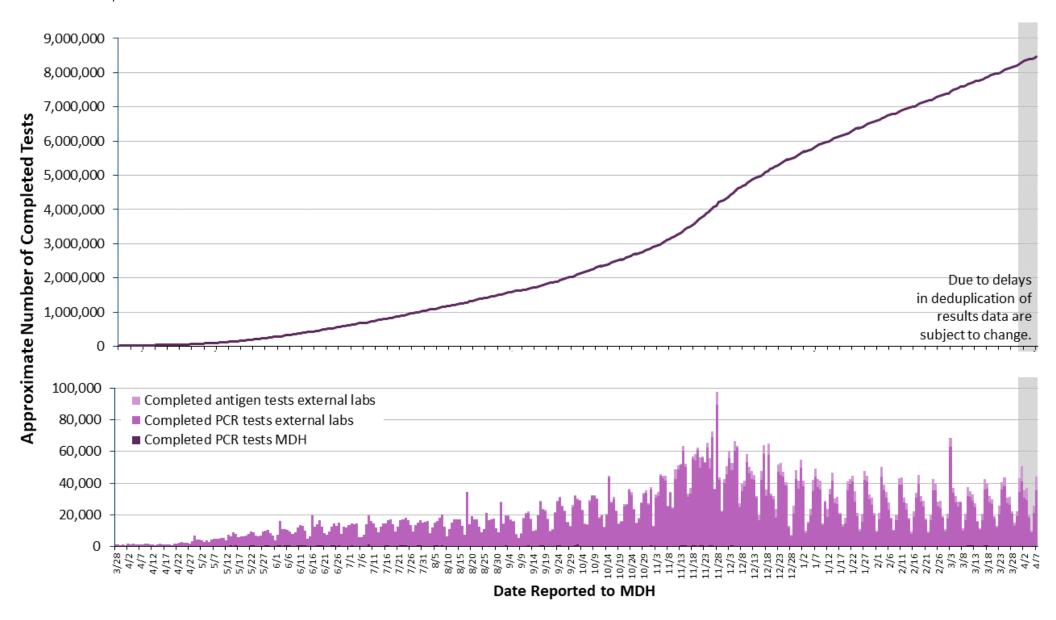

#### Number of Tests and Percent Positive by Week

Number of tests and percentage positive by date of laboratory testing. Only tests reported by laboratories reporting both positive and negative results are included in positivity calculations. Numbers include both PCR and antigen tests. Percent positive is the percent of positive tests from the total number of tests.