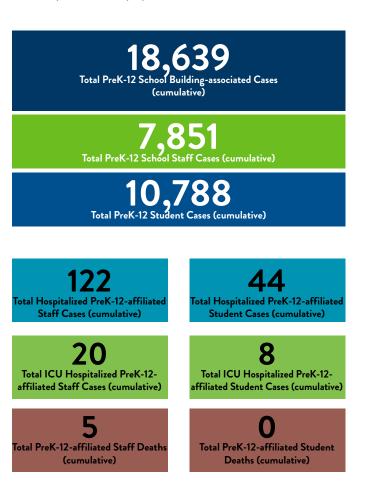

#### **COVID-19 Deaths**

6,922
Total Deaths
(cumulative)

Total deaths (also known as total deaths with laboratory testing) are deaths due to COVID-19 with a positive PCR test (confirmed case) or antigen test (probable case) for SARS-CoV-2, and either COVID-19 is listed on the death certificate or clinical history/autopsy findings that provide evidence that the death is related to COVID-19 without an alternative cause (i.e. drowning, homicide, trauma, etc.).