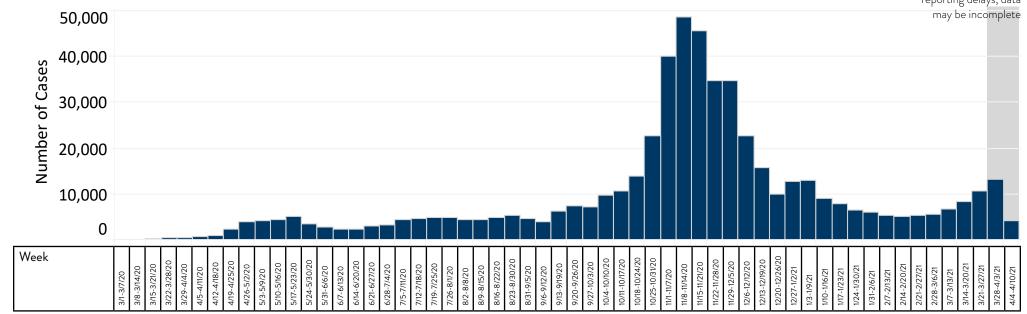

#### Number of Tests and Percent Positive by Week

Number of tests and percentage positive by date of laboratory testing. Only tests reported by laboratories reporting both positive and negative results are included in positivity calculations. Numbers include both PCR and antigen tests. Percent positive is the percent of positive tests from the total number of tests.