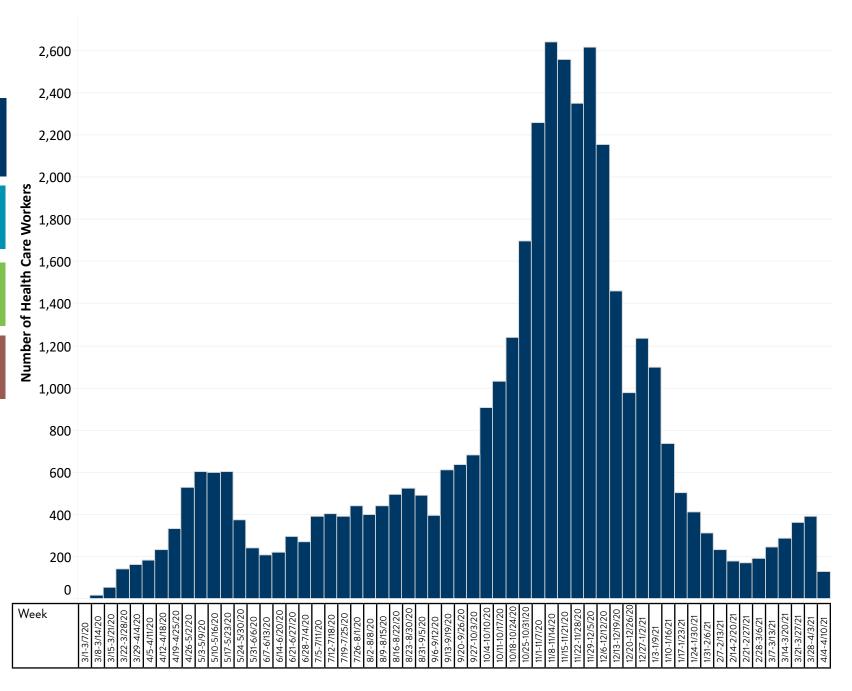

#### New ICU Hospitalizations by Week of First ICU Hospital Admission

#### Seven Day, Moving Average of New ICU Hospitalizations