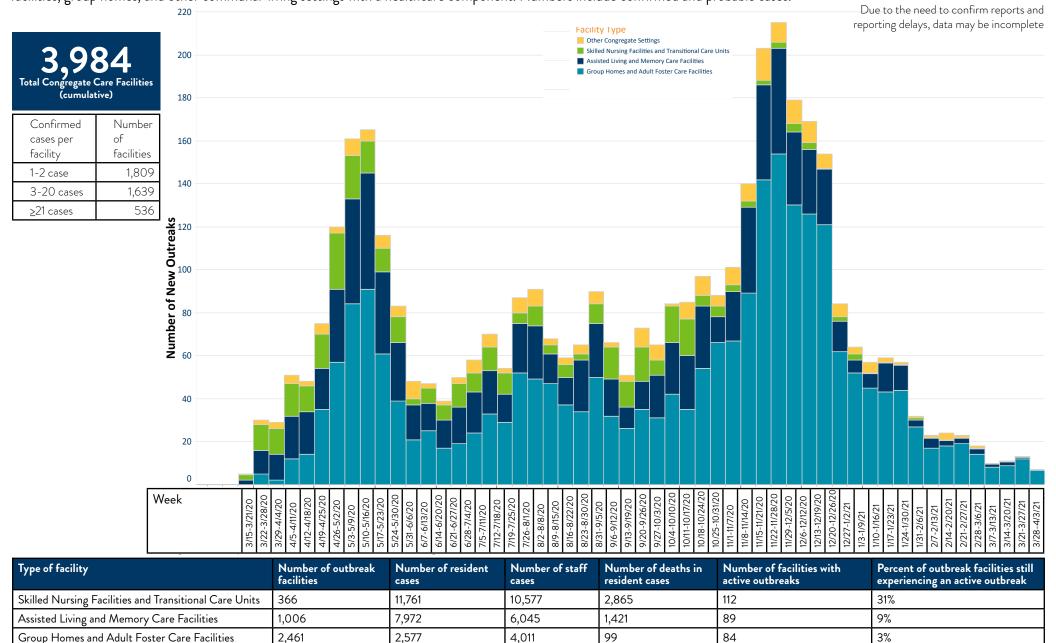

regate Care Settings

Cases of COVID-19 associated with staff and residents living in congregate settings by specimen collection date. Congregate care settings include nursing homes, assisted living-type facilities, group homes, and other communal-living settings with a healthcare component. Numbers include confirmed and probable cases.

20,144
Total Congregate Care Staff
(cumulative)

22,399
Total Congregate Care Residents
(cumulative)



#### Congregate Care Facility Outbreaks

Congregate care facilities with confirmed cases in residents, staff, and visiting providers by specimen date. Congregate care settings include nursing homes, assisted living-type facilities, group homes, and other communal-living settings with a healthcare component. Numbers include confirmed and probable cases.



<sup>•</sup> A list of congregate care facilities reporting an exposure in the last 28 days from a case in a resident, staff person, or visiting provider and a cumulative list of long-term care facilities reporting a case in a resident, staff person, or visiting service provider are available on: <a href="Minnesota Situation Update for Coronavirus Disease 2019">Minnesota Situation Update for Coronavirus Disease 2019</a> (<a href="https://www.health.state.mn.us/diseases/coronavirus/situation.html">Minnesota Situation Update for Coronavirus Disease 2019</a> (<a href="https://www.health.state.mn.us/diseases/coronavirus/situation.html">Minnesota Situation Update for Coronavirus Disease 2019</a> (<a href="https://www.health.state.mn.us/diseases/coronavirus/situation.html">https://www.health.s