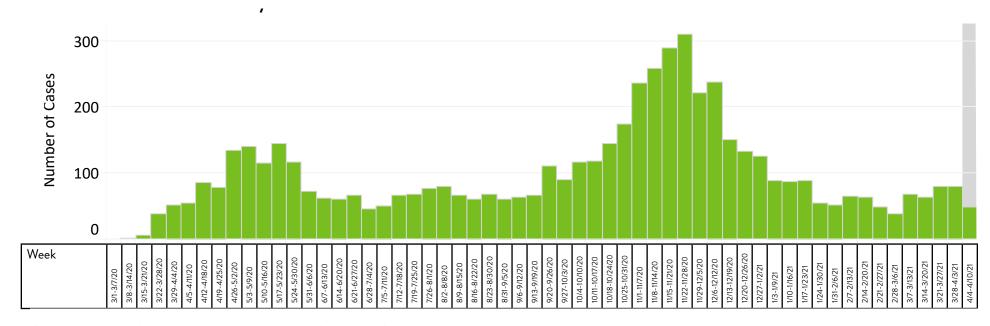

| County         Number of Tests         Countlative Rate         County         Number of Tests         Countlative Rate           Atkin         14,922         9,424         Martin         3,2933         10,436           Becker         49,247         14,582         Meeker         28,338         12,279           Beltrami         48,976         10,620         Mille Lacs         33,913         13,181           Benton         60,424         15,590         Morrison         48,789         14,807           Big Stone         11,981         16,734         Murray         19,245         15,857           Brown         46,717         18,530         Nicellet         53,306         15,779           Curlon         62,355         17,545         Nobles         26,317         12,050           Carver         120,790         12,029         Norman         10,453         15,310           Chisage         7,044         12,980         Norman         10,453         15,310           Chiy         94,340         12,980         Penemigton         13,743         9,689           Clay         7,804         3,856         Pgebrone         16,347         12,777           Cook         <                                                                                                                                                                                                                                                                                                                                                                                                                                                                                                                                                                                                                                                                                                                                                                                                                                                                                                               | acrice            |                 |                 | tests per 10,000 people statewide |                 |                 |
|------------------------------------------------------------------------------------------------------------------------------------------------------------------------------------------------------------------------------------------------------------------------------------------------------------------------------------------------------------------------------------------------------------------------------------------------------------------------------------------------------------------------------------------------------------------------------------------------------------------------------------------------------------------------------------------------------------------------------------------------------------------------------------------------------------------------------------------------------------------------------------------------------------------------------------------------------------------------------------------------------------------------------------------------------------------------------------------------------------------------------------------------------------------------------------------------------------------------------------------------------------------------------------------------------------------------------------------------------------------------------------------------------------------------------------------------------------------------------------------------------------------------------------------------------------------------------------------------------------------------------------------------------------------------------------------------------------------------------------------------------------------------------------------------------------------------------------------------------------------------------------------------------------------------------------------------------------------------------------------------------------------------------------------------------------------------------------------------------------------------------|-------------------|-----------------|-----------------|-----------------------------------|-----------------|-----------------|
| Anoka         428,397         12,330         McLeod         48,027         13,406           Becker         49,247         14,582         Meeker         28,338         12,279           Beltrami         48,976         10,620         Mille Lucs         33,913         13,181           Berton         60,424         15,190         Morrison         48,789         14,807           Bigs Sone         11,198         22,325         Mower         69,331         17,565           Blown         46,717         18,530         Nicollet         53,306         15,779           Carlton         62,355         17,545         Nobles         26,317         12,050           Carlton         62,355         17,545         Nobles         26,317         12,050           Carver         120,790         12,029         Norman         10,453         15,332           Chisage         71,034         12,980         Perman         10,453         15,322           Chisage         71,034         12,980         Permington         13,743         9,689           Clay         94,340         15,022         Pine         27,77         9,515           Clawater         7,804         8,856                                                                                                                                                                                                                                                                                                                                                                                                                                                                                                                                                                                                                                                                                                                                                                                                                                                                                                                            | County            | Number of Tests | Cumulative Rate | County                            | Number of Tests | Cumulative Rate |
| Becker         49,247         14,582         Meeker         28,338         12,279           Beltzmi         48,96         10,620         Mille Lacs         33,913         13,181           Bentan         60,424         15,190         Morrison         48,789         14,807           Big Stone         11,198         22,325         Mower         69,331         17,507           Big Stone         11,0981         16,734         Muray         13,245         51,857           Brown         46,717         18,530         Nicolliet         53,306         15,779           Carten         10,981         16,745         Nobels         26,317         12,050           Carver         120,790         12,029         Norman         10,453         15,330           Chisago         71,034         12,980         Otter Tail         89,472         15,428           Chisago         71,034         12,980         Pennington         13,743         9,689           Clay         94,340         15,022         Pine         27,777         9,515           Clawater         7,804         8,855         Pepestone         16,347         17,797           Cosk         6,755         1                                                                                                                                                                                                                                                                                                                                                                                                                                                                                                                                                                                                                                                                                                                                                                                                                                                                                                                            | Aitkin            | 14,922          | 9,424           | Martin                            | 32,933          | 16,496          |
| Beltrami         48,976         10,620         Mille Lacs         33,913         13,181           Benton         60,424         15,190         Moorrison         48,789         14,807           Big Stone         11,198         22,325         Mower         69,331         17,507           Bilve Earth         110,981         16,734         Murray         13,245         15,857           Brown         46,717         18,530         Nicollet         53,306         15,779           Carton         62,355         17,545         Nobles         26,317         12,050           Carver         120,790         12,029         Norman         10,453         15,937           Cass         24,845         8,561         Olmsted         231,584         15,30           Chippewa         22,051         18,361         Ortter Tail         89,472         15,428           Chisage         71,034         12,980         Pernington         13,743         9,689           Clay         94,340         15,022         Pine         27,77         9,515           Clay         94,340         15,022         Pine         27,77         9,515           Clay         97,024         18,36                                                                                                                                                                                                                                                                                                                                                                                                                                                                                                                                                                                                                                                                                                                                                                                                                                                                                                                            | Anoka             | 428,397         | 12,330          | McLeod                            | 48,027          | 13,406          |
| Benton         60,424         15,190         Morrison         48,789         14,807           Big Stone         11,198         22,325         Mower         69,331         17,507           Blue Earth         110,981         16,734         Murray         13,245         15,857           Brown         46,717         18,530         Nicellet         53,306         15,779           Carror         120,790         12,029         Norman         10,453         15,937           Cass         24,845         8,561         Olmsted         231,584         15,130           Chisage         71,034         12,960         Pennington         13,743         9,689           Clay         94,340         15,022         Pine         27,777         9,515           Claewater         7,804         8,856         Pipestone         16,347         17,799           Cook         6,755         12,719         Polk         35,622         11,276           Cottonwood         17,047         14,990         Pope         16,386         14,923           Crow Wing         67,060         10,502         Ramsey         786,143         14,518           Dakota         55,388         13,84                                                                                                                                                                                                                                                                                                                                                                                                                                                                                                                                                                                                                                                                                                                                                                                                                                                                                                                            | Becker            | 49,247          | 14,582          | Meeker                            | 28,338          | 12,279          |
| Big Stone         11,198         22,325         Mower         69,331         17,507           Blue Earth         110,981         16,734         Murroy         13,245         15,857           Brown         46,777         18,530         Nicollet         53,306         15,779           Carlton         62,355         17,545         Nobles         26,317         120,590           Carver         120,790         12,029         Norman         10,553         15,937           Cass         24,845         8,561         Olmsted         231,584         15,130           Chisag         71,034         12,980         Pennington         13,743         9,689           Clay         94,340         15,022         Pine         27,777         9,515           Clawater         7,804         8,856         Pipestone         16,347         17,797           Cook         6,755         12,719         Polk         35,622         11,276           Cottonwood         17,047         14,990         Pepe         16,386         14,923           Cow Wing         67,060         10,502         Ransey         786,143         14,518           Dauglas         55,138         18,421<                                                                                                                                                                                                                                                                                                                                                                                                                                                                                                                                                                                                                                                                                                                                                                                                                                                                                                                            | Beltrami          | 48,976          | 10,620          | Mille Lacs                        | 33,913          | 13,181          |
| Blue Earth   110,981   16,734   Murray   13,245   15,857   Brown   46,717   18,530   Nicollet   53,306   15,779   Carlton   62,355   17,545   Nobles   26,317   12,050   Carver   120,790   12,029   Norman   10,453   15,937   Cass   24,845   8,561   Olmsted   231,584   15,130   Chippewa   22,051   13,361   Otter fail   89,472   15,428   Chisago   71,034   12,980   Pennington   13,743   9,689   Clay   94,340   15,022   Pine   27,777   9,515   Clearwater   7,804   8,856   Pipestone   16,347   17,797   Cock   6,755   12,779   Polik   35,622   11,276   Cottonwood   17,047   14,990   Pope   16,386   14,923   13,404   15,228   Ramsey   786,143   14,518   Dakota   562,328   13,446   Red Lake   3,471   8,660   Dodge   31,404   15,258   Redwood   21,313   13,902   Douglas   55,138   14,821   Remille   24,909   16,921   Faribault   25,263   18,80   Rice   147,265   22,393   Fillmore   34,167   16,357   Rock   13,603   12,743   Goodhue   72,727   15,736   Scott   183,404   12,792   Grant   8,362   14,022   Sherburne   148,346   15,912   Hensein   18,953   10,155   Stele   33,355   14,588   Stele   33,355   14,589   Stele   13,339   12,743   Stele   13,340   13,359   Stele   13,359   14,588   Stele   13,359 | Benton            | 60,424          | 15,190          | Morrison                          | 48,789          | 14,807          |
| Brown         46,717         18,530         Nicollet         53,306         15,779           Carlton         62,355         17,545         Nobles         26,317         12,050           Carver         120,790         12,029         Norman         10,453         15,937           Cass         24,845         8,561         Olter fall         89,472         15,428           Chippewa         22,051         18,361         Otter fall         89,472         15,428           Chippewa         71,034         12,980         Pennington         13,743         9,689           Clay         94,340         15,022         Pine         27,717         9,515           Clarwater         7,804         8,856         Pipestone         16,347         17,797           Cock         6,755         12,719         Polk         35,622         11,276           Cottonwood         17,047         14,990         Pope         16,386         14,923           CrowWing         67,060         10,502         Remsey         766,143         14,151           Dakota         55,328         13,404         Red Lake         3,471         8,660           Deuglas         31,404         15,2                                                                                                                                                                                                                                                                                                                                                                                                                                                                                                                                                                                                                                                                                                                                                                                                                                                                                                                            | Big Stone         | 11,198          | 22,325          | Mower                             | 69,331          | 17,507          |
| Carlton         62,355         17,545         Nobles         26,317         12,050           Carver         120,790         12,029         Norman         10,453         15,937           Cass         24,845         8,561         Olmsted         231,884         15,130           Chippewa         22,051         18,361         Otter Tail         89,472         15,428           Chisago         71,034         12,980         Pennington         13,743         9,689           Cley         94,340         15,022         Pine         27,777         9,515           Clearwater         7,804         8,856         Pipestone         16,347         12,797           Cook         6,755         12,719         Polik         35,622         11,276           Cottonwood         17,047         14,990         Pope         16,386         14,923           Crow Wing         67,060         10,502         Ramsey         786,143         14,518           Dakota         562,328         13,446         Red Lake         3,471         8,660           Douglas         55,138         14,828         Renwille         24,909         16,921           Faribault         25,263 <td< td=""><td>Blue Earth</td><td>110,981</td><td>16,734</td><td>Murray</td><td>13,245</td><td>15,857</td></td<>                                                                                                                                                                                                                                                                                                                                                                                                                                                                                                                                                                                                                                                                                                                                                                                                                   | Blue Earth        | 110,981         | 16,734          | Murray                            | 13,245          | 15,857          |
| Carver         120,790         12,029         Norman         10,453         15,937           Cass         24,845         8,561         Olmsted         231,584         15,130           Chisage         71,034         12,980         Pennington         13,743         9,689           Clay         94,340         15,022         Pine         27,717         9,515           Clay         7,804         8,856         Pipestone         16,347         17,797           Cook         6,755         12,719         Polk         35,622         11,276           Cottonwood         17,047         14,990         Pope         16,386         14,923           Crow Wing         67,060         10,502         Ramey         786,143         14,518           Dadge         31,404         15,288         Redwood         21,313         13,902           Douglas         55,138         14,821         Reviville         24,909         16,921           Friebour         34,167         16,337         Rock         15,603         16,576           Freeborn         55,867         18,301         Roseau         19,703         12,743           Goodhue         72,727         15,736                                                                                                                                                                                                                                                                                                                                                                                                                                                                                                                                                                                                                                                                                                                                                                                                                                                                                                                                    | Brown             | 46,717          | 18,530          | Nicollet                          | 53,306          | 15,779          |
| Cass         24,845         8,561         Olmsted         231,584         15,130           Chippewa         22,051         18,361         Otter Tail         89,472         15,428           Chisago         71,034         12,980         Pennington         13,743         9,689           Clay         94,340         15,022         Pine         27,717         9,515           Clearwater         7,804         8,856         Pipestone         16,347         17,797           Coek         6,755         12,719         Polk         35,622         11,276           Cottomwood         17,047         14,990         Pope         16,386         14,923           Crow Wing         67,060         10,502         Ransey         786,143         14,518           Dakota         562,328         13,446         Red Lake         3,471         8,660           Dedge         31,404         15,258         Redwood         21,313         13,902           Deuglas         55,138         14,821         Renville         24,909         16,921           Faribault         25,263         18,180         Rice         147,265         22,333           Fillmore         34,167         1                                                                                                                                                                                                                                                                                                                                                                                                                                                                                                                                                                                                                                                                                                                                                                                                                                                                                                                            | Carlton           | 62,355          | 17,545          | Nobles                            | 26,317          | 12,050          |
| Chippewa         22,051         18,361         Otter Tail         89,472         15,428           Chisago         71,034         12,980         Pennington         13,743         9,689           Clay         94,340         15,022         Pine         27,717         9,515           Clearwater         7,804         8,856         Pipestone         16,347         17,797           Cook         6,755         12,719         Polk         35,622         11,276           Cottonwood         17,047         14,990         Pope         16,386         14,923           Grow Wing         67,060         10,502         Ramsey         786,143         14,518           Dakota         562,328         13,446         Red Lake         3,471         8,660           Dedge         31,404         15,258         Redwood         21,313         13,902           Faribault         25,263         18,180         Rice         147,265         22,393           Fillmore         34,167         16,337         Rock         15,603         16,576           Freeborn         55,867         18,301         Roseau         19,703         12,743           Goodhue         72,727         15                                                                                                                                                                                                                                                                                                                                                                                                                                                                                                                                                                                                                                                                                                                                                                                                                                                                                                                            | Carver            | 120,790         | 12,029          | Norman                            | 10,453          | 15,937          |
| Chisago         71,034         12,980         Pennington         13,743         9,689           Clay         94,340         15,022         Pine         27,717         9,515           Clearwater         7,804         8,856         Pipestone         16,347         17,797           Cook         6,755         12,79         Polk         35,622         11,276           Cottonwood         17,047         14,990         Pope         16,386         14,923           Crow Wing         67,060         10,502         Ramsey         786,143         14,518           Dakota         562,328         13,446         Red Lake         3,471         8,660           Dodge         31,404         15,528         Redwood         21,313         13,902           Faribault         25,263         18,180         Rice         147,265         22,393           Fillmore         34,167         16,357         Rock         15,603         16,576           Freeborn         55,867         18,301         Roseau         19,703         12,743           Goodhue         72,727         15,736         Scott         183,404         12,792           Hensotn         1,843,392         14,92                                                                                                                                                                                                                                                                                                                                                                                                                                                                                                                                                                                                                                                                                                                                                                                                                                                                                                                            | Cass              | 24,845          | 8,561           | Olmsted                           | 231,584         | 15,130          |
| Clay         94,340         15,022         Pine         27,717         9,515           Clearwater         7,804         8,856         Pipestone         16,347         17,797           Cook         6,755         12,719         Polk         35,622         11,276           Cottonwood         17,047         14,990         Pope         16,386         14,923           Crow Wing         67,060         10,502         Ramsey         786,143         14,518           Dakota         562,328         13,446         Red Lake         3,471         8,660           Dodge         31,404         15,258         Redwood         21,313         13,902           Douglas         55,138         14,821         Renville         24,909         16,921           Faribault         25,263         18,180         Rice         147,265         22,393           Fillmore         34,167         16,357         Rock         15,603         16,576           Fereborn         55,867         18,301         Roseau         19,703         12,743           Grant         8,362         14,082         Sherburne         148,346         15,912           Hennepin         1,843,392         14,                                                                                                                                                                                                                                                                                                                                                                                                                                                                                                                                                                                                                                                                                                                                                                                                                                                                                                                            | Chippewa          | 22,051          | 18,361          | Otter Tail                        | 89,472          | 15,428          |
| Clearwater         7,804         8,856         Pipestone         16,347         17,797           Cook         6,755         12,719         Polk         35,622         11,276           Cottonwood         17,047         14,990         Pope         16,386         14,923           Crow Wing         67,060         10,502         Ramsey         786,143         14,518           Dakota         562,328         13,446         Red Lake         3,471         8,660           Dodge         31,404         15,258         Redwood         21,313         13,902           Douglas         55,138         14,821         Revville         24,909         16,921           Faribault         25,263         18,180         Rice         147,265         22,393           Fillmore         34,167         16,357         Rock         15,603         16,576           Freeborn         55,867         18,301         Roseau         19,703         12,743           Goodhue         72,727         15,736         Scott         183,404         15,912           Hennepin         1,843,392         14,920         Sibley         20,294         13,609           Houston         18,953 <t< td=""><td>Chisago</td><td>71,034</td><td>12,980</td><td>Pennington</td><td>13,743</td><td>9,689</td></t<>                                                                                                                                                                                                                                                                                                                                                                                                                                                                                                                                                                                                                                                                                                                                                                                                                     | Chisago           | 71,034          | 12,980          | Pennington                        | 13,743          | 9,689           |
| Cook         6,755         12,719         Polk         35,622         11,276           Cottonwood         17,047         14,990         Pope         16,386         14,923           Crow Wing         67,060         10,502         Ramsey         786,143         14,518           Dakota         562,328         13,446         Red Lake         3,471         8,660           Dodge         31,404         15,258         Redwood         21,313         13,902           Douglas         55,138         14,821         Renville         24,909         16,921           Faribault         25,263         18,180         Rice         147,265         22,393           Fillmore         34,167         16,337         Rock         15,603         16,576           Freeborn         55,867         18,301         Roseau         19,703         12,743           Goodhue         72,727         15,736         Scott         183,404         12,792           Grant         8,362         14,082         Sherburne         148,346         15,912           Hennepin         1,843,392         14,920         Sibley         20,294         13,609           Houston         18,953         1                                                                                                                                                                                                                                                                                                                                                                                                                                                                                                                                                                                                                                                                                                                                                                                                                                                                                                                            | Clay              | 94,340          | 15,022          | Pine                              | 27,717          | 9,515           |
| Cottonwood         17,047         14,990         Pope         16,386         14,923           Crow Wing         67,060         10,502         Ramsey         786,143         14,518           Dakota         562,328         13,446         Red Lake         3,471         8,660           Dodge         31,404         15,258         Redwood         21,313         13,902           Douglas         55,138         14,821         Renville         24,909         16,921           Faribault         25,263         18,180         Rice         147,265         22,393           Fillmore         34,167         16,357         Rock         15,603         16,576           Freeborn         55,867         18,301         Roseau         19,703         12,743           Goodhue         72,727         15,736         Scott         183,404         12,792           Grant         8,362         14,082         Sherburne         148,346         15,912           Hennepin         1,843,332         14,920         Sibley         20,294         13,609           Houston         18,953         10,155         St. Louis         312,368         15,612           Hubbard         17,369                                                                                                                                                                                                                                                                                                                                                                                                                                                                                                                                                                                                                                                                                                                                                                                                                                                                                                                            | Clearwater        | 7,804           | 8,856           | Pipestone                         | 16,347          | 17,797          |
| Crow Wing         67,060         10,502         Ramsey         786,143         14,518           Dakota         562,328         13,446         Red Lake         3,471         8,660           Dodge         31,404         15,258         Redwood         21,313         13,902           Douglas         55,138         14,821         Renville         24,909         16,921           Faribault         25,263         18,180         Rice         147,265         22,393           Fillmore         34,167         16,357         Rock         15,603         16,576           Freeborn         55,867         18,301         Roseau         19,703         12,743           Goodhue         72,727         15,736         Scott         183,404         12,792           Grant         8,362         14,082         Sherburne         148,346         15,912           Hennepin         1,843,392         14,920         Sibley         20,294         13,609           Houston         18,953         10,155         St. Louis         312,368         15,612           Hubbard         17,369         8,326         Stearns         228,763         14,588           Isanti         42,389                                                                                                                                                                                                                                                                                                                                                                                                                                                                                                                                                                                                                                                                                                                                                                                                                                                                                                                             | Cook              | 6,755           | 12,719          | Polk                              | 35,622          | 11,276          |
| Dakota         562,328         13,446         Red Lake         3,471         8,660           Dodge         31,404         15,258         Redwood         21,313         13,902           Douglas         55,138         14,821         Renville         24,909         16,921           Faribault         25,263         18,180         Rice         147,265         22,393           Fillmore         34,167         16,357         Rock         15,603         16,576           Freeborn         55,867         18,301         Roseau         19,703         12,743           Goodhue         72,727         15,736         Scott         183,404         12,792           Grant         8,362         14,082         Sherburne         148,346         15,912           Hennepin         1,843,392         14,920         Sibley         20,294         13,609           Houston         18,953         10,155         St. Louis         312,368         15,612           Hubbard         17,369         8,326         Stearns         228,763         14,588           Isanti         42,389         10,876         Steele         53,952         14,710           Itasca         62,746                                                                                                                                                                                                                                                                                                                                                                                                                                                                                                                                                                                                                                                                                                                                                                                                                                                                                                                                 | Cottonwood        | 17,047          | 14,990          | Pope                              | 16,386          | 14,923          |
| Dodge         31,404         15,258         Redwood         21,313         13,902           Douglas         55,138         14,821         Renville         24,909         16,921           Faribault         25,263         18,180         Rice         147,265         22,393           Fillmore         34,167         16,357         Rock         15,603         16,576           Freeborn         55,867         18,301         Roseau         19,703         12,743           Goodhue         72,727         15,736         Scott         183,404         12,792           Grant         8,362         14,082         Sherburne         148,346         15,912           Hennepin         1,843,392         14,920         Sibley         20,294         13,609           Houston         18,953         10,155         St. Louis         312,368         15,612           Hubbard         17,369         8,326         Stearns         228,763         14,588           Isanti         42,389         10,876         Steele         53,952         14,710           Itasca         62,746         13,881         Stevens         17,337         17,720           Jackson         11,625                                                                                                                                                                                                                                                                                                                                                                                                                                                                                                                                                                                                                                                                                                                                                                                                                                                                                                                                | Crow Wing         | 67,060          | 10,502          | Ramsey                            | 786,143         | 14,518          |
| Douglas         55,138         14,821         Renville         24,909         16,921           Faribault         25,263         18,180         Rice         147,265         22,393           Fillmore         34,167         16,357         Rock         15,603         16,576           Freeborn         55,867         18,301         Roseau         19,703         12,743           Goodhue         72,727         15,736         Scott         183,404         12,792           Grant         8,362         14,082         Sherburne         148,346         15,912           Hennepin         1,843,392         14,920         Sibley         20,294         13,609           Houston         18,953         10,155         St. Louis         312,368         15,612           Hubbard         17,369         8,326         Stearns         228,763         14,588           Isanti         42,389         10,876         Steele         53,952         14,710           Itasca         62,746         13,881         Stevens         17,337         17,720           Jackson         11,625         11,571         Swift         15,522         16,493           Kanabec         12,218                                                                                                                                                                                                                                                                                                                                                                                                                                                                                                                                                                                                                                                                                                                                                                                                                                                                                                                                | Dakota            | 562,328         | 13,446          | Red Lake                          | 3,471           | 8,660           |
| Faribault         25,263         18,180         Rice         147,265         22,393           Fillmore         34,167         16,357         Rock         15,603         16,576           Freeborn         55,867         18,301         Roseau         19,703         12,743           Goodhue         72,727         15,736         Scott         183,404         12,792           Grant         8,362         14,082         Sherburne         148,346         15,912           Hennepin         1,843,392         14,920         Sibley         20,294         13,609           Houston         18,953         10,155         St. Louis         312,368         15,612           Hubbard         17,369         8,326         Stearns         228,763         14,588           Isanti         42,389         10,876         Steele         53,952         14,710           Itasca         62,746         13,881         Stevens         17,337         17,720           Jackson         11,625         11,571         Swift         15,522         16,493           Kanabec         12,218         7,634         Todd         27,437         11,226           Kandiyohi         71,075 <t< td=""><td>Dodge</td><td>31,404</td><td>15,258</td><td>Redwood</td><td>21,313</td><td>13,902</td></t<>                                                                                                                                                                                                                                                                                                                                                                                                                                                                                                                                                                                                                                                                                                                                                                                                                         | Dodge             | 31,404          | 15,258          | Redwood                           | 21,313          | 13,902          |
| Fillmore         34,167         16,357         Rock         15,603         16,576           Freeborn         55,867         18,301         Roseau         19,703         12,743           Goodhue         72,727         15,736         Scott         183,404         12,792           Grant         8,362         14,082         Sherburne         148,346         15,912           Hennepin         1,843,392         14,920         Sibley         20,294         13,609           Houston         18,953         10,155         St. Louis         312,368         15,612           Hubbard         17,369         8,326         Stearns         228,763         14,588           Isanti         42,389         10,876         Steele         53,952         14,710           Itasca         62,746         13,881         Stevens         17,337         17,720           Jackson         11,625         11,571         Swift         15,522         16,493           Kanabec         12,218         7,634         Todd         27,437         11,226           Kandiyohi         71,075         16,662         Traverse         6,405         19,194           Kittson         7,586 <td< td=""><td>Douglas</td><td>55,138</td><td>14,821</td><td>Renville</td><td>24,909</td><td>16,921</td></td<>                                                                                                                                                                                                                                                                                                                                                                                                                                                                                                                                                                                                                                                                                                                                                                                                                     | Douglas           | 55,138          | 14,821          | Renville                          | 24,909          | 16,921          |
| Freeborn         55,867         18,301         Roseau         19,703         12,743           Goodhue         72,727         15,736         Scott         183,404         12,792           Grant         8,362         14,082         Sherburne         148,346         15,912           Hennepin         1,843,392         14,920         Sibley         20,294         13,609           Houston         18,953         10,155         St. Louis         312,368         15,612           Hubbard         17,369         8,326         Stearns         228,763         14,588           Isanti         42,389         10,876         Steele         53,952         14,710           Itasca         62,746         13,881         Stevens         17,337         17,720           Jackson         11,625         11,571         Swift         15,522         16,493           Kanabec         12,218         7,634         Todd         27,437         11,226           Kandiyohi         71,075         16,662         Traverse         6,405         19,194           Kittson         7,586         17,491         Wabasha         40,216         18,705           Koochiching         16,426                                                                                                                                                                                                                                                                                                                                                                                                                                                                                                                                                                                                                                                                                                                                                                                                                                                                                                                              | Faribault         | 25,263          | 18,180          | Rice                              | 147,265         | 22,393          |
| Goodhue         72,727         15,736         Scott         183,404         12,792           Grant         8,362         14,082         Sherburne         148,346         15,912           Hennepin         1,843,392         14,920         Sibley         20,294         13,609           Houston         18,953         10,155         St. Louis         312,368         15,612           Hubbard         17,369         8,326         Stearns         228,763         14,588           Isanti         42,389         10,876         Steele         53,952         14,710           Itasca         62,746         13,881         Stevens         17,337         17,720           Jackson         11,625         11,571         Swift         15,522         16,493           Kandiyohi         71,075         16,662         Traverse         6,405         19,194           Kittson         7,586         17,491         Wabasha         40,216         18,705           Kochiching         16,426         12,991         Wadena         26,749         19,602           Lac qui Parle         11,037         16,296         Waseca         28,427         15,114           Lake         16,555                                                                                                                                                                                                                                                                                                                                                                                                                                                                                                                                                                                                                                                                                                                                                                                                                                                                                                                          | Fillmore          | 34,167          | 16,357          | Rock                              | 15,603          | 16,576          |
| Grant         8,362         14,082         Sherburne         148,346         15,912           Hennepin         1,843,392         14,920         Sibley         20,294         13,609           Houston         18,953         10,155         St. Louis         312,368         15,612           Hubbard         17,369         8,326         Stearns         228,763         14,588           Isanti         42,389         10,876         Steele         53,952         14,710           Itasca         62,746         13,881         Stevens         17,337         17,720           Jackson         11,625         11,571         Swift         15,522         16,493           Kanabec         12,218         7,634         Todd         27,437         11,226           Kandiyohi         71,075         16,662         Traverse         6,405         19,194           Kittson         7,586         17,491         Wabasha         40,216         18,705           Kochiching         16,426         12,991         Wadena         26,749         19,602           Lac qui Parle         11,037         16,296         Waseca         28,427         15,114           Lake         16,555                                                                                                                                                                                                                                                                                                                                                                                                                                                                                                                                                                                                                                                                                                                                                                                                                                                                                                                             | Freeborn          | 55,867          | 18,301          | Roseau                            | 19,703          | 12,743          |
| Hennepin         1,843,392         14,920         Sibley         20,294         13,609           Houston         18,953         10,155         St. Louis         312,368         15,612           Hubbard         17,369         8,326         Stearns         228,763         14,588           Isanti         42,389         10,876         Steele         53,952         14,710           Itasca         62,746         13,881         Stevens         17,337         17,720           Jackson         11,625         11,571         Swift         15,522         16,493           Kanabec         12,218         7,634         Todd         27,437         11,226           Kandiyohi         71,075         16,662         Traverse         6,405         19,194           Kittson         7,586         17,491         Wabasha         40,216         18,705           Koochiching         16,426         12,991         Wadena         26,749         19,602           Lac qui Parle         11,037         16,296         Waseca         28,427         15,114           Lake         16,555         15,664         Washington         370,818         14,638           Lake of the Woods         4                                                                                                                                                                                                                                                                                                                                                                                                                                                                                                                                                                                                                                                                                                                                                                                                                                                                                                                   | Goodhue           | 72,727          | 15,736          | Scott                             | 183,404         | 12,792          |
| Houston         18,953         10,155         St. Louis         312,368         15,612           Hubbard         17,369         8,326         Stearns         228,763         14,588           Isanti         42,389         10,876         Steele         53,952         14,710           Itasca         62,746         13,881         Stevens         17,337         17,720           Jackson         11,625         11,571         Swift         15,522         16,493           Kanabec         12,218         7,634         Todd         27,437         11,226           Kandiyohi         71,075         16,662         Traverse         6,405         19,194           Kittson         7,586         17,491         Wabasha         40,216         18,705           Koochiching         16,426         12,991         Wadena         26,749         19,602           Lac qui Parle         11,037         16,296         Waseca         28,427         15,114           Lake         16,555         15,664         Washington         370,818         14,638           Lake of the Woods         4,681         12,289         Watonwan         16,866         15,370           Le Sueur         36,                                                                                                                                                                                                                                                                                                                                                                                                                                                                                                                                                                                                                                                                                                                                                                                                                                                                                                                   | Grant             | 8,362           | 14,082          | Sherburne                         | 148,346         | 15,912          |
| Hubbard         17,369         8,326         Stearns         228,763         14,588           Isanti         42,389         10,876         Steele         53,952         14,710           Itasca         62,746         13,881         Stevens         17,337         17,720           Jackson         11,625         11,571         Swift         15,522         16,493           Kanabec         12,218         7,634         Todd         27,437         11,226           Kandiyohi         71,075         16,662         Traverse         6,405         19,194           Kittson         7,586         17,491         Wabasha         40,216         18,705           Koochiching         16,426         12,991         Wadena         26,749         19,602           Lac qui Parle         11,037         16,296         Waseca         28,427         15,114           Lake         16,555         15,664         Washington         370,818         14,638           Lake of the Woods         4,681         12,289         Watonwan         16,866         15,370           Le Sueur         36,037         12,878         Wilkin         6,481         10,218           Lincoln         9,031 <td>Hennepin</td> <td>1,843,392</td> <td>14,920</td> <td>Sibley</td> <td>20,294</td> <td>13,609</td>                                                                                                                                                                                                                                                                                                                                                                                                                                                                                                                                                                                                                                                                                                                                                                                                                 | Hennepin          | 1,843,392       | 14,920          | Sibley                            | 20,294          | 13,609          |
| Isanti         42,389         10,876         Steele         53,952         14,710           Itasca         62,746         13,881         Stevens         17,337         17,720           Jackson         11,625         11,571         Swift         15,522         16,493           Kanabec         12,218         7,634         Todd         27,437         11,226           Kandiyohi         71,075         16,662         Traverse         6,405         19,194           Kittson         7,586         17,491         Wabasha         40,216         18,705           Koochiching         16,426         12,991         Wadena         26,749         19,602           Lac qui Parle         11,037         16,296         Waseca         28,427         15,114           Lake         16,555         15,664         Washington         370,818         14,638           Lake of the Woods         4,681         12,289         Watonwan         16,866         15,370           Le Sueur         36,037         12,878         Wilkin         6,481         10,218           Lincoln         9,031         15,824         Winona         93,999         18,487           Lyon         38,078                                                                                                                                                                                                                                                                                                                                                                                                                                                                                                                                                                                                                                                                                                                                                                                                                                                                                                                          | Houston           | 18,953          | 10,155          | St. Louis                         | 312,368         | 15,612          |
| Itasca         62,746         13,881         Stevens         17,337         17,720           Jackson         11,625         11,571         Swift         15,522         16,493           Kanabec         12,218         7,634         Todd         27,437         11,226           Kandiyohi         71,075         16,662         Traverse         6,405         19,194           Kittson         7,586         17,491         Wabasha         40,216         18,705           Koochiching         16,426         12,991         Wadena         26,749         19,602           Lac qui Parle         11,037         16,296         Waseca         28,427         15,114           Lake         16,555         15,664         Washington         370,818         14,638           Lake of the Woods         4,681         12,289         Watonwan         16,866         15,370           Le Sueur         36,037         12,878         Wilkin         6,481         10,218           Lincoln         9,031         15,824         Winona         93,999         18,487           Lyon         38,078         14,737         Wright         153,023         11,528           Mahnomen         5,416                                                                                                                                                                                                                                                                                                                                                                                                                                                                                                                                                                                                                                                                                                                                                                                                                                                                                                                        | Hubbard           | 17,369          | 8,326           | Stearns                           | 228,763         | 14,588          |
| Jackson         11,625         11,571         Swift         15,522         16,493           Kanabec         12,218         7,634         Todd         27,437         11,226           Kandiyohi         71,075         16,662         Traverse         6,405         19,194           Kittson         7,586         17,491         Wabasha         40,216         18,705           Koochiching         16,426         12,991         Wadena         26,749         19,602           Lac qui Parle         11,037         16,296         Waseca         28,427         15,114           Lake         16,555         15,664         Washington         370,818         14,638           Lake of the Woods         4,681         12,289         Watonwan         16,866         15,370           Le Sueur         36,037         12,878         Wilkin         6,481         10,218           Lincoln         9,031         15,824         Winona         93,999         18,487           Lyon         38,078         14,737         Wright         153,023         11,528           Mahnomen         5,416         9,837         Yellow Medicine         16,106         16,321           Marshall         8,                                                                                                                                                                                                                                                                                                                                                                                                                                                                                                                                                                                                                                                                                                                                                                                                                                                                                                                   | Isanti            | 42,389          | 10,876          | Steele                            | 53,952          | 14,710          |
| Kanabec         12,218         7,634         Todd         27,437         11,226           Kandiyohi         71,075         16,662         Traverse         6,405         19,194           Kittson         7,586         17,491         Wabasha         40,216         18,705           Koochiching         16,426         12,991         Wadena         26,749         19,602           Lac qui Parle         11,037         16,296         Waseca         28,427         15,114           Lake         16,555         15,664         Washington         370,818         14,638           Lake of the Woods         4,681         12,289         Watonwan         16,866         15,370           Le Sueur         36,037         12,878         Wilkin         6,481         10,218           Lincoln         9,031         15,824         Winona         93,999         18,487           Lyon         38,078         14,737         Yellow Medicine         16,106         16,321           Marshall         8,883         9,458         Unknown/missing         387,199                                                                                                                                                                                                                                                                                                                                                                                                                                                                                                                                                                                                                                                                                                                                                                                                                                                                                                                                                                                                                                                   | Itasca            | 62,746          | 13,881          | Stevens                           | 17,337          | 17,720          |
| Kandiyohi         71,075         16,662         Traverse         6,405         19,194           Kittson         7,586         17,491         Wabasha         40,216         18,705           Koochiching         16,426         12,991         Wadena         26,749         19,602           Lac qui Parle         11,037         16,296         Waseca         28,427         15,114           Lake         16,555         15,664         Washington         370,818         14,638           Lake of the Woods         4,681         12,289         Watonwan         16,866         15,370           Le Sueur         36,037         12,878         Wilkin         6,481         10,218           Lincoln         9,031         15,824         Winona         93,999         18,487           Lyon         38,078         14,737         Yellow Medicine         16,106         16,321           Marshall         8,883         9,458         Unknown/missing         387,199                                                                                                                                                                                                                                                                                                                                                                                                                                                                                                                                                                                                                                                                                                                                                                                                                                                                                                                                                                                                                                                                                                                                             | Jackson           | 11,625          | 11,571          | Swift                             | 15,522          | 16,493          |
| Kittson         7,586         17,491         Wabasha         40,216         18,705           Koochiching         16,426         12,991         Wadena         26,749         19,602           Lac qui Parle         11,037         16,296         Waseca         28,427         15,114           Lake         16,555         15,664         Washington         370,818         14,638           Lake of the Woods         4,681         12,289         Watonwan         16,866         15,370           Le Sueur         36,037         12,878         Wilkin         6,481         10,218           Lincoln         9,031         15,824         Winona         93,999         18,487           Lyon         38,078         14,737         Wright         153,023         11,528           Mahnomen         5,416         9,837         Yellow Medicine         16,106         16,321           Marshall         8,883         9,458         Unknown/missing         387,199                                                                                                                                                                                                                                                                                                                                                                                                                                                                                                                                                                                                                                                                                                                                                                                                                                                                                                                                                                                                                                                                                                                                                | Kanabec           | 12,218          | 7,634           | Todd                              | 27,437          | 11,226          |
| Koochiching         16,426         12,991         Wadena         26,749         19,602           Lac qui Parle         11,037         16,296         Waseca         28,427         15,114           Lake         16,555         15,664         Washington         370,818         14,638           Lake of the Woods         4,681         12,289         Watonwan         16,866         15,370           Le Sueur         36,037         12,878         Wilkin         6,481         10,218           Lincoln         9,031         15,824         Winona         93,999         18,487           Lyon         38,078         14,737         Wright         153,023         11,528           Mahnomen         5,416         9,837         Yellow Medicine         16,106         16,321           Marshall         8,883         9,458         Unknown/missing         387,199                                                                                                                                                                                                                                                                                                                                                                                                                                                                                                                                                                                                                                                                                                                                                                                                                                                                                                                                                                                                                                                                                                                                                                                                                                             | Kandiyohi         | 71,075          | 16,662          | Traverse                          | 6,405           | 19,194          |
| Lac qui Parle         11,037         16,296         Waseca         28,427         15,114           Lake         16,555         15,664         Washington         370,818         14,638           Lake of the Woods         4,681         12,289         Watonwan         16,866         15,370           Le Sueur         36,037         12,878         Wilkin         6,481         10,218           Lincoln         9,031         15,824         Winona         93,999         18,487           Lyon         38,078         14,737         Wright         153,023         11,528           Mahnomen         5,416         9,837         Yellow Medicine         16,106         16,321           Marshall         8,883         9,458         Unknown/missing         387,199                                                                                                                                                                                                                                                                                                                                                                                                                                                                                                                                                                                                                                                                                                                                                                                                                                                                                                                                                                                                                                                                                                                                                                                                                                                                                                                                              | Kittson           | 7,586           | 17,491          | Wabasha                           | 40,216          | 18,705          |
| Lake         16,555         15,664         Washington         370,818         14,638           Lake of the Woods         4,681         12,289         Watonwan         16,866         15,370           Le Sueur         36,037         12,878         Wilkin         6,481         10,218           Lincoln         9,031         15,824         Winona         93,999         18,487           Lyon         38,078         14,737         Wright         153,023         11,528           Mahnomen         5,416         9,837         Yellow Medicine         16,106         16,321           Marshall         8,883         9,458         Unknown/missing         387,199                                                                                                                                                                                                                                                                                                                                                                                                                                                                                                                                                                                                                                                                                                                                                                                                                                                                                                                                                                                                                                                                                                                                                                                                                                                                                                                                                                                                                                                 | Koochiching       | 16,426          | 12,991          | Wadena                            | 26,749          | 19,602          |
| Lake of the Woods         4,681         12,289         Watonwan         16,866         15,370           Le Sueur         36,037         12,878         Wilkin         6,481         10,218           Lincoln         9,031         15,824         Winona         93,999         18,487           Lyon         38,078         14,737         Wright         153,023         11,528           Mahnomen         5,416         9,837         Yellow Medicine         16,106         16,321           Marshall         8,883         9,458         Unknown/missing         387,199                                                                                                                                                                                                                                                                                                                                                                                                                                                                                                                                                                                                                                                                                                                                                                                                                                                                                                                                                                                                                                                                                                                                                                                                                                                                                                                                                                                                                                                                                                                                                | Lac qui Parle     | 11,037          | 16,296          | Waseca                            | 28,427          | 15,114          |
| Le Sueur         36,037         12,878         Wilkin         6,481         10,218           Lincoln         9,031         15,824         Winona         93,999         18,487           Lyon         38,078         14,737         Wright         153,023         11,528           Mahnomen         5,416         9,837         Yellow Medicine         16,106         16,321           Marshall         8,883         9,458         Unknown/missing         387,199                                                                                                                                                                                                                                                                                                                                                                                                                                                                                                                                                                                                                                                                                                                                                                                                                                                                                                                                                                                                                                                                                                                                                                                                                                                                                                                                                                                                                                                                                                                                                                                                                                                        | Lake              | 16,555          | 15,664          | Washington                        | 370,818         | 14,638          |
| Lincoln         9,031         15,824         Winona         93,999         18,487           Lyon         38,078         14,737         Wright         153,023         11,528           Mahnomen         5,416         9,837         Yellow Medicine         16,106         16,321           Marshall         8,883         9,458         Unknown/missing         387,199                                                                                                                                                                                                                                                                                                                                                                                                                                                                                                                                                                                                                                                                                                                                                                                                                                                                                                                                                                                                                                                                                                                                                                                                                                                                                                                                                                                                                                                                                                                                                                                                                                                                                                                                                     | Lake of the Woods | 4,681           | 12,289          | Watonwan                          | 16,866          | 15,370          |
| Lyon         38,078         14,737         Wright         153,023         11,528           Mahnomen         5,416         9,837         Yellow Medicine         16,106         16,321           Marshall         8,883         9,458         Unknown/missing         387,199                                                                                                                                                                                                                                                                                                                                                                                                                                                                                                                                                                                                                                                                                                                                                                                                                                                                                                                                                                                                                                                                                                                                                                                                                                                                                                                                                                                                                                                                                                                                                                                                                                                                                                                                                                                                                                                 | Le Sueur          | 36,037          | 12,878          | Wilkin                            | 6,481           | 10,218          |
| Mahnomen         5,416         9,837         Yellow Medicine         16,106         16,321           Marshall         8,883         9,458         Unknown/missing         387,199                                                                                                                                                                                                                                                                                                                                                                                                                                                                                                                                                                                                                                                                                                                                                                                                                                                                                                                                                                                                                                                                                                                                                                                                                                                                                                                                                                                                                                                                                                                                                                                                                                                                                                                                                                                                                                                                                                                                            | Lincoln           | 9,031           | 15,824          | Winona                            | 93,999          | 18,487          |
| Marshall 8,883 9,458 Unknown/missing 387,199                                                                                                                                                                                                                                                                                                                                                                                                                                                                                                                                                                                                                                                                                                                                                                                                                                                                                                                                                                                                                                                                                                                                                                                                                                                                                                                                                                                                                                                                                                                                                                                                                                                                                                                                                                                                                                                                                                                                                                                                                                                                                 | Lyon              | 38,078          | 14,737          | Wright                            | 153,023         | 11,528          |
|                                                                                                                                                                                                                                                                                                                                                                                                                                                                                                                                                                                                                                                                                                                                                                                                                                                                                                                                                                                                                                                                                                                                                                                                                                                                                                                                                                                                                                                                                                                                                                                                                                                                                                                                                                                                                                                                                                                                                                                                                                                                                                                              | Mahnomen          | 5,416           | 9,837           | Yellow Medicine                   | 16,106          | 16,321          |
| . (4 .1 : 1                                                                                                                                                                                                                                                                                                                                                                                                                                                                                                                                                                                                                                                                                                                                                                                                                                                                                                                                                                                                                                                                                                                                                                                                                                                                                                                                                                                                                                                                                                                                                                                                                                                                                                                                                                                                                                                                                                                                                                                                                                                                                                                  |                   | 8,883           | 9,458           | Unknown/missing                   | 387,199         |                 |

#### Percent of Tests Positive by County of Residence

6.5%
% positive statewide (cumulative)

Positive number of tests and positivity calculations include only tests reported by labs that report both positive and negative results. Percent positive is the percent of positive tests from the total number of tests by county of residence. Numbers include both PCR and antigen tests.