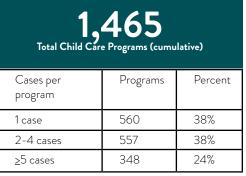

#### **COVID-19 Deaths**

6,922
Total Deaths
(cumulative)

Total deaths (also known as total deaths with laboratory testing) are deaths due to COVID-19 with a positive PCR test (confirmed case) or antigen test (probable case) for SARS-CoV-2, and either COVID-19 is listed on the death certificate or clinical history/autopsy findings that provide evidence that the death is related to COVID-19 without an alternative cause (i.e. drowning, homicide, trauma, etc.).

<sup>■</sup> Tables of current data and more information about total deaths (also known as total deaths with laboratory testing) and non-laboratory-confirmed deaths: Minnesota Situation Update for Coronavirus Disease 2019 (COVID-19) (https://www.health.state.mn.us/diseases/coronavirus/situation.html)