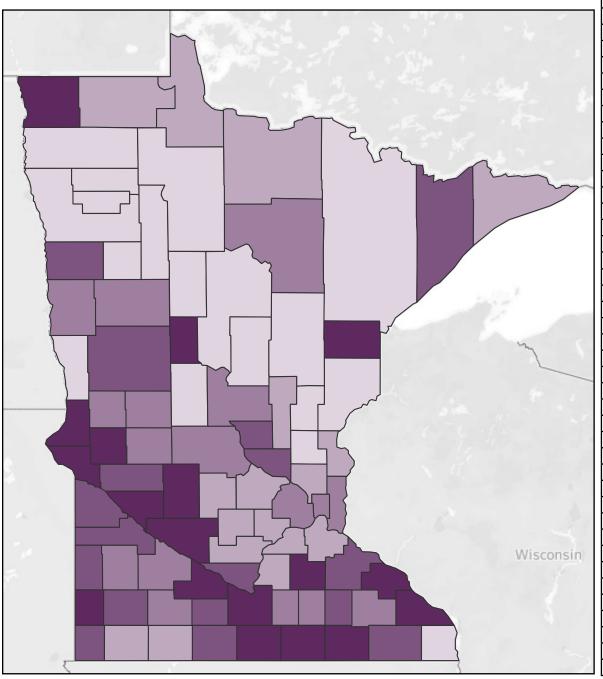

#### Laboratory Test Rates by County of Residence

15,037 tests per 10,000 people statewide

Cumulative rate of tests by county of residence per 10,000 people. Only tests reported by laboratories reporting both positive and negative results are included. Numbers include both PCR and antigen tests.