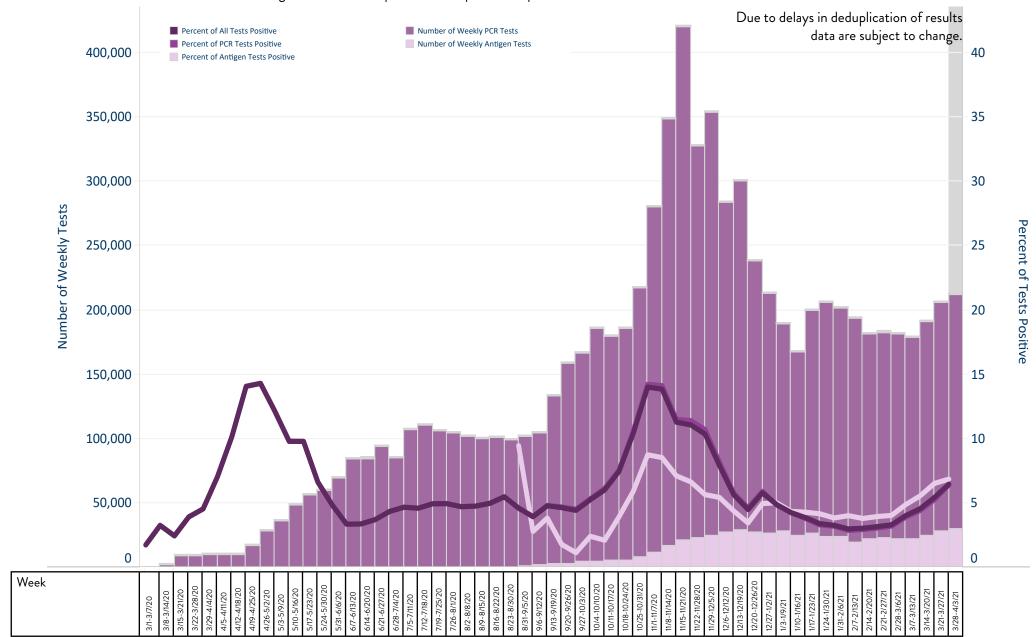

#### Number of Tests and Percent Positive by Week

Number of tests and percentage positive by date of laboratory testing. Only tests reported by laboratories reporting both positive and negative results are included in positivity calculations. Numbers include both PCR and antigen tests. Percent positive is the percent of positive tests from the total number of tests.