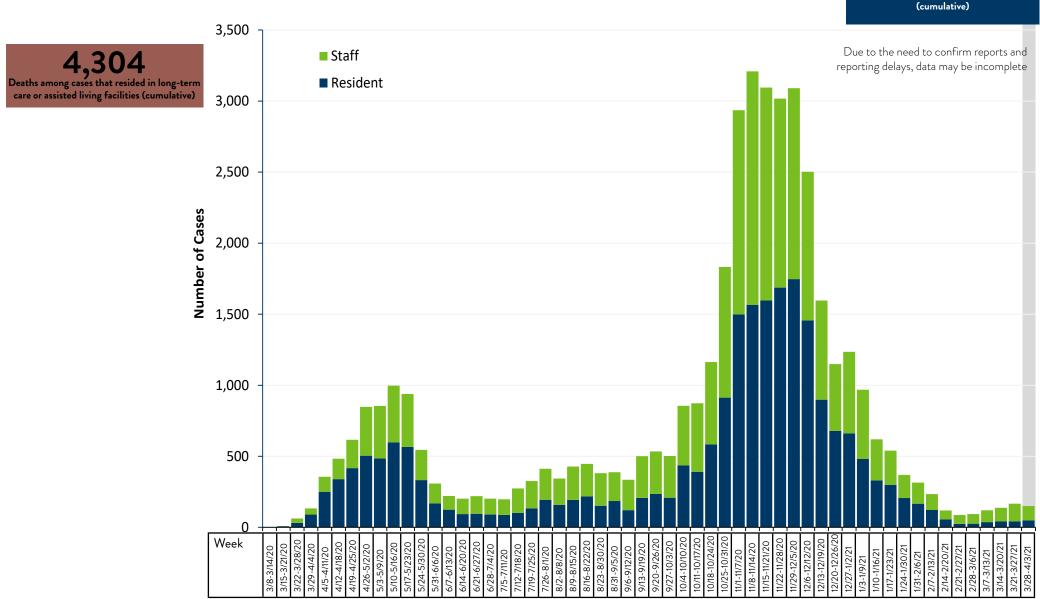

|
| 11-30 cases            | 14                                            |
| 31-99 cases            | 4                                             |
| ≥100 cases             | 1                                             |
| Total                  | 97                                            |

# Cases Associated with Congregate Care Settings

Cases of COVID-19 associated with staff and residents living in congregate settings by specimen collection date. Congregate care settings include nursing homes, assisted living-type facilities, group homes, and other communal-living settings with a healthcare component. Numbers include confirmed and probable cases.

20,144
Total Congregate Care Staff
(cumulative)

22,399
Total Congregate Care Residents
(cumulative)



#### Congregate Care Facility Outbreaks

Congregate care facilities with confirmed cases in residents, staff, and visiting providers by specimen date. Congregate care settings include nursing homes, assisted living-type facilities, group homes, and other communal-living settings with a healthcare component. Numbers include confirmed and probable cases.



<sup>•</sup> A list of congregate care facilities reporting an exposure in the last 28 days from a case in a resident, staff person, or visiting provider and a cumulative list of long-term care facilities reporting a case in a resident, staff person, or visiting service provider are available on: <a href="Minnesota Situation Update for Coronavirus Disease 2019">Minnesota Situation Update for Coronavirus Disease 2019</a> (<a href="https: