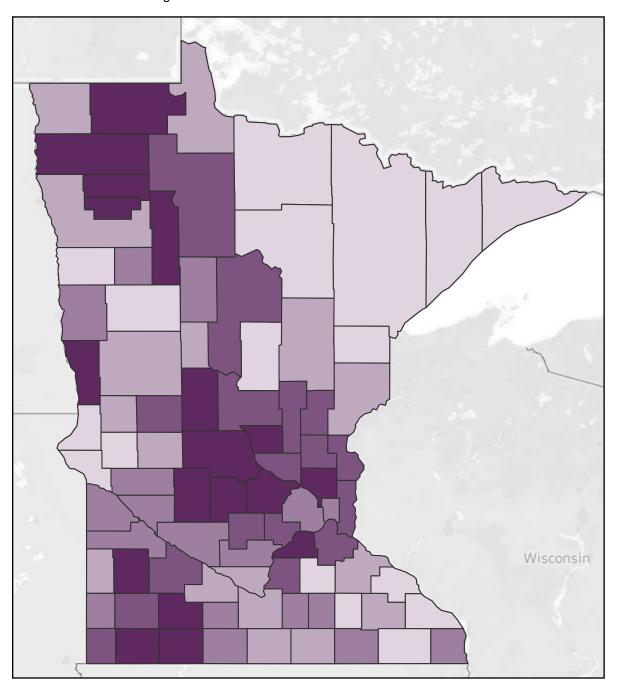

#### Laboratory Test Rates by County of Residence

15,037 tests per 10,000 people statewide

Cumulative rate of tests by county of residence per 10,000 people. Only tests reported by laboratories reporting both positive and negative results are included. Numbers include both PCR and antigen tests.