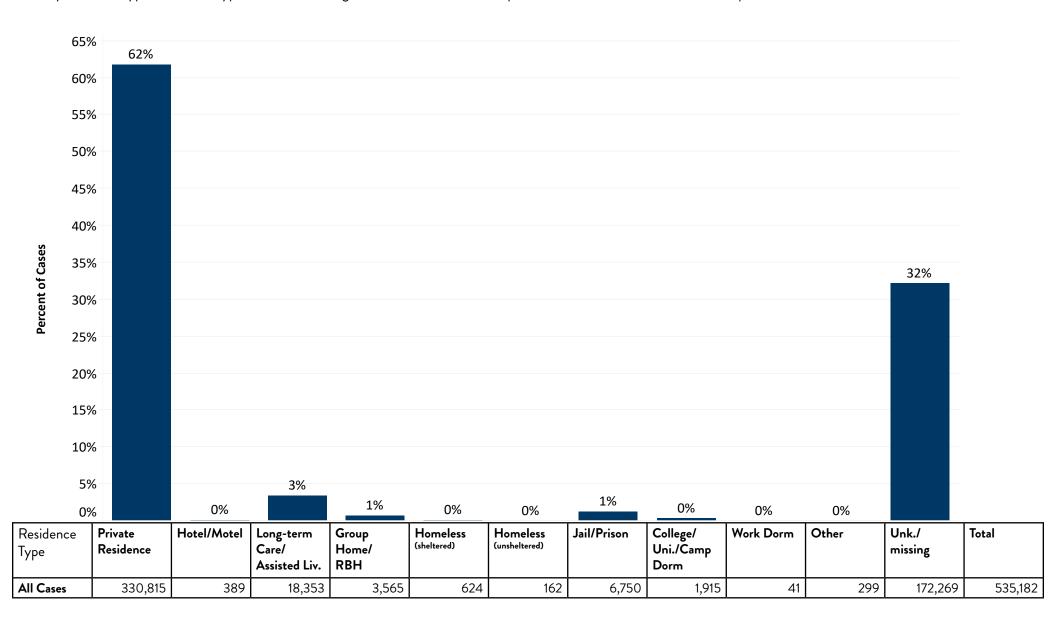

tting outbreak and did not have an exposure to a positive household member.
- Community (known contact with confirmed case): Case has a known exposure to a positive case and does not fit into any of the previous categories.
- Community (unknown contact with confirmed case): Case has no known exposure to a positive case and does not fit into any of the previous categories.

#### Cases by Likely Exposure and Specimen Collection Date

Cases by likely exposure by specimen collection date. This chart shows how exposure to COVID-19 has changed over time during the pandemic in Minnesota. Numbers include confirmed and probable cases.



## Residence Type

Cases by residence type. Residence type is collected during case interview and is self-reported. Numbers include confirmed and probable cases.



# Cases among Health Care Workers

This data is for all cases who reported their occupation as health care staff in acute care or congregate care facilities. Not all cases who are health care workers were exposed at work. Numbers include confirmed and probable cases.

39,741
Total Health Care Workers (cumulative)

941
Total Health Care Staff Hospitalized (cumulative)

166
Total Health Care Staff Hospitalized in ICU (cumulative)

Total Health Care Staff Deaths (cumulative)



#### High Risk Exposures in Health Care Workers

MDH works with health care facilities to monitor health care workers who have had high-risk exposures with known positive patients/residents, co-workers, or social contacts. This data shows high-risk exposures experienced by health care workers in Minnesota who have be