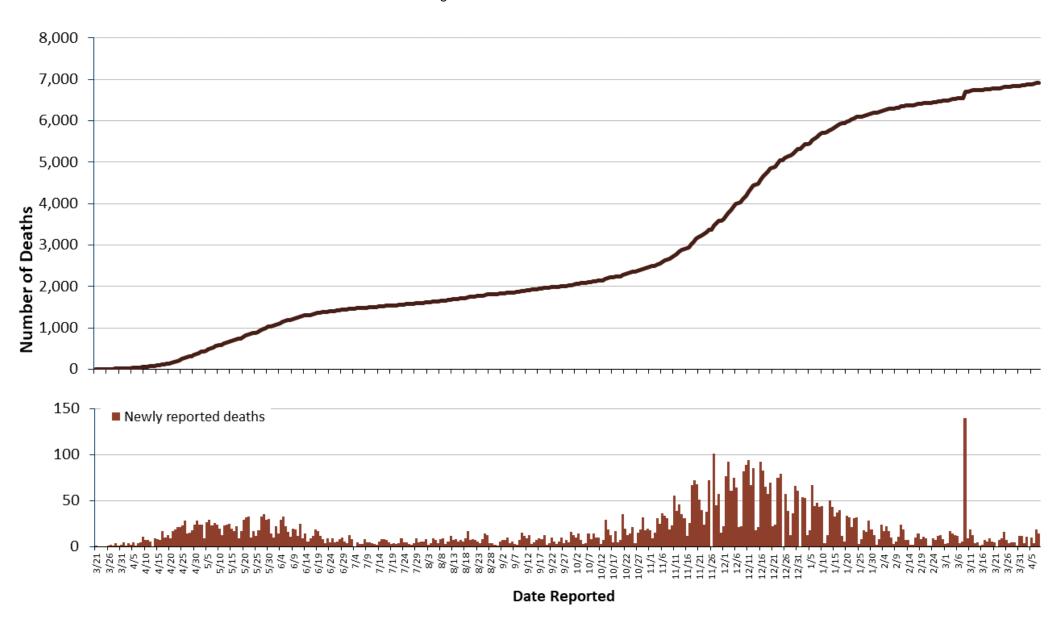

## **COVID-19 Overview Summary**

27,986
Total Hospitalizations
(cumulative)

5,732
Total ICU Hospitalizations (cumulative)

6,922
Total Deaths
(cumulative)

510,959
Total No Longer Needing Isolation (cumulative)