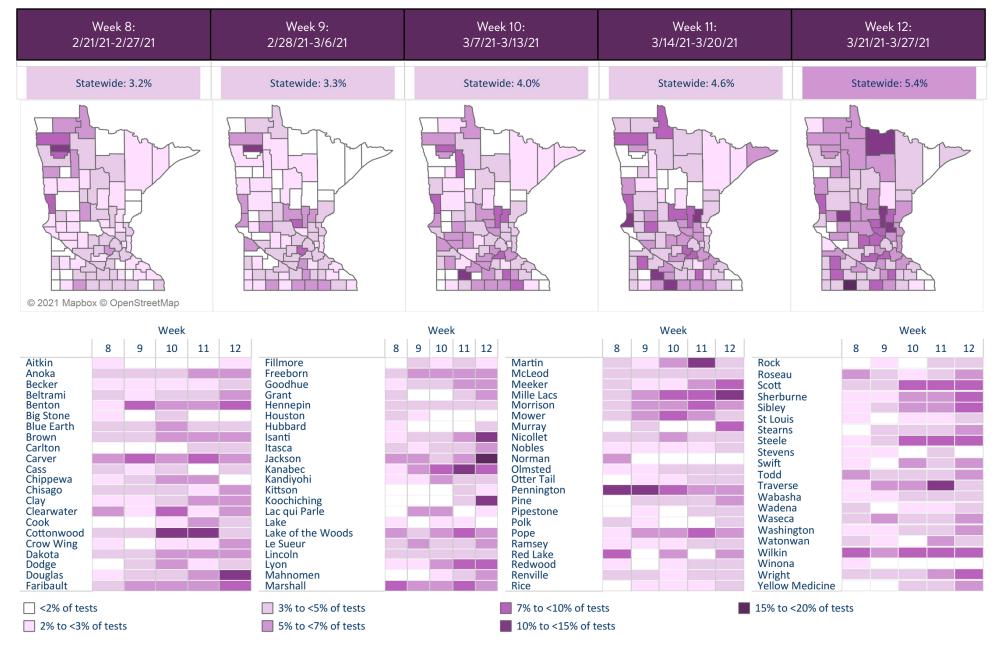

| 8.7%       |  |
| Lincoln           | 5.7%       | Winona                            | 4.5%       |  |
| Lyon              | 9.0%       | Wright                            | 8.5%       |  |
| Mahnomen          | 6.4%       | Yellow Medicine                   | 6.4%       |  |
| Marshall          | 8.9%       | Unknown/missing                   | 2.9%       |  |

#### Weekly Percent of Tests Positive by County of Residence

Percent of positive tests by county of residence in Minnesota by week of specimen collection. Only tests reported by laboratories reporting both positive and negative results are included in positivity calculations. Percent positive is the percent of positive tests from the total number of tests by county of residence. Numbers include both PCR and antigen tests.



Downloadable CSV file of current data for these maps is provided at: Minnesota COVID-19 Weekly Report (https://www.health.state.mn.us/diseases/coronavirus/stats/index.html)

#### Testing Demographics: Age

Number of positive and negative tests by age group. Only tests reported by laboratories reporting both positive and negative results are included in positivity calculations, inconclusive test results are not included (inconclusive test results are those that are not clearly positive or negative). Numbers include both PCR and antigen tests.



#### Testing Demographics: Gender

Number of positive and negative tests by gender. Only tests reported by laboratories reporting both positive and negative results are included in positivity calculations, inconclusive test results are not include