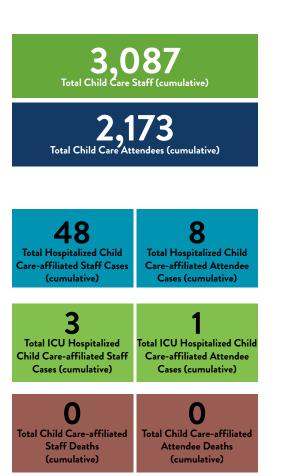

data does not capture the exposures of all health care workers who become COVID-19 cases.





1,452
Total High Risk Health Care Worker Exposures
Reulting in a Positive Test (cumulative)

## Potential Exposure in Child Care Settings

Cases of COVID-19 with potential exposure in child care settings by specimen collection date. Cases include children and staff that attended a child care program while infectious, or who test positive and attended a child care program that reported a confirmed case in the past 28 days. Child care programs included: licensed child care centers, certified centers, summer day camps, and school-age care during peacetime emergency. Does not include in-home child cares. Cases by week are by specimen collection date. Numbers include confirmed and probable cases.







# Cases Associated with Pre-K through Grade 12 School Buildings

Cases of COVID-19 associated with school staff and students working or attending school at a prekindergarten through grade 12 building while they were able to spread COVID-19. These numbers include cases exposed in a school setting, cases exposed in other settings, and cases where the exposure setting was not confirmed. All Minnesota schools are represented including public, nonpublic, and tribal schools. Numbers include confirmed and probable cases.

Cases by week are by specimen collection date. Numbers listed as cumulative total are cumulative since Aug. 1, 2020.





## PreK-12 School Buildings Reporting Cases

2,296
Total PreK-12 School Buildings Reporting Cases (cumulative)

Schools included are public, non-public,