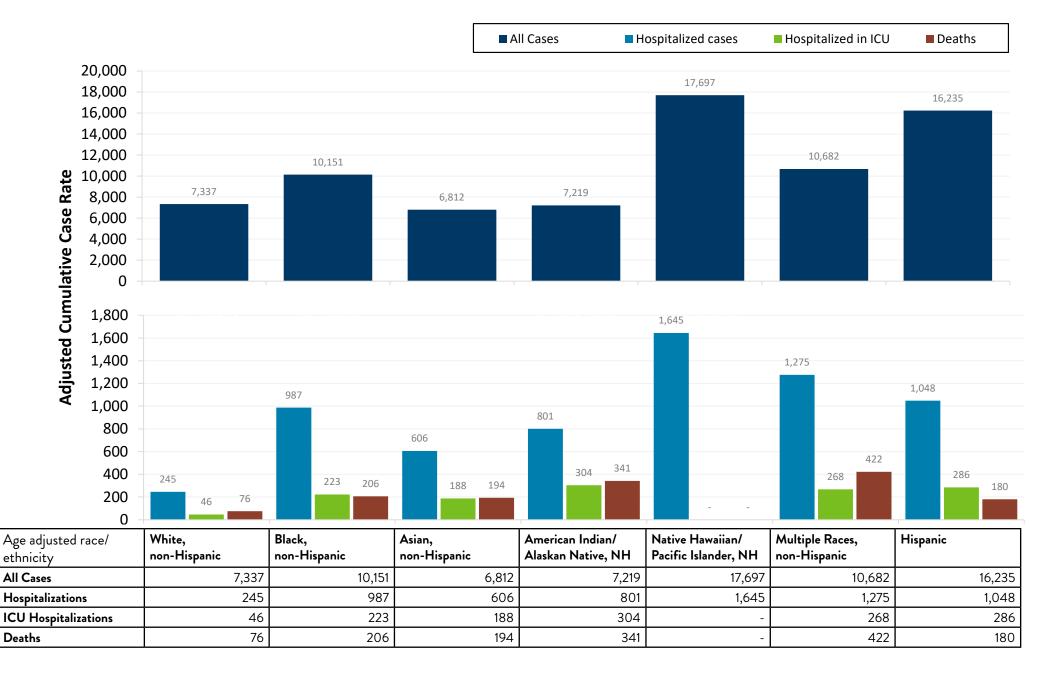

| 5%              |



Pacific Isl., NH

591

34

6

non-Hispanic

10,030

724

153

94

non-Hispanic

7,264

239

52

23

AK Native, NH

5,065

484

131

93

non-Hispanic

22,778

1,578

469

278

535,182

27,986

5,732

6,922

37,312

983

171

118

missing

46,558

2,309

582

212

### Age-Adjusted Race & Ethnicity Rates

Age-adjusted rates allow us to compare rates for racial and ethnic groups that have very different age distributions in Minnesota; they essentially allow us to look at what the rates would be if the underlying population age distribution was the same for all races. Rates have been suppressed when total cases are less than 25. Cumulative case rate is the number of cases by race or ethnicity per 100,000 people in Minnesota. Numbers include confirmed and probable cases.



# Demographics: Interview Language

Language needs for cases interviewed by specimen collection date week. It is assumed that any interview recorded as not needing an interpreter was conducted in English.



|                           | 1          |
|---------------------------|------------|
| Language                  | Total % of |
|                           | Interviews |
| Mandarin                  | <1%        |
| Cantonese                 | <1%        |
| <ul><li>Russian</li></ul> | <1%        |
| Arabic                    | <1%        |
| Vietnamese                | <1%        |
| Laotian                   | <1%        |
| <ul><li>Amharic</li></ul> | <1%        |
| ■ Oromo                   | <1%        |
| ■ Hmong                   | <1%        |
| Karen                     | <