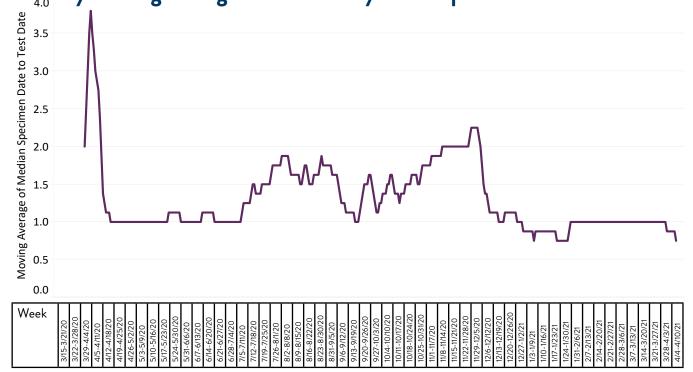

ta Situation Update for Coronavirus Disease 2019">Minnesota Situation Update for Coronavirus Disease 2019</a> (<a href="https://www.health.state.mn.us/diseases/coronavirus/situation.html">Minnesota Situation Update for Coronavirus Disease 2019</a> (<a href="https://www.health.state.mn.us/diseases/coronavirus/situation.html">Minnesota Situation Update for Coronavirus Disease 2019</a> (<a href="https://www.health.state.mn.us/diseases/coronavirus/situation.html">https://www.health.state.mn.us/diseases/coronavirus/situation.html</a>)

1.202

1.193

240

Other Congregate Care Settings

11%

# Response Metrics: Testing and Interview Timing



Median number of days from specimen collection to testing (cumulative):

#### Seven day moving average of median days from specimen collection to testing



### Syndromic Surveillance

These syndromic surveillance data come from the Encounter Alert Service (EAS), which is utilizing an existing service to support and leverage the development of this activity. These data provide situational awareness to help inform public health decision making, resource allocation, and other actions.

Syndromic surveillance is a type of public health surveillance that uses near real-time data to help identify unusual activity that might need further investigation. These data help public health officials detect, monitor, and respond quickly to local public health threats and events of public health importance. The Minnesota Department of Health is currently using data on COVID-19-related symptoms and chief complaints reported during emergency department and in