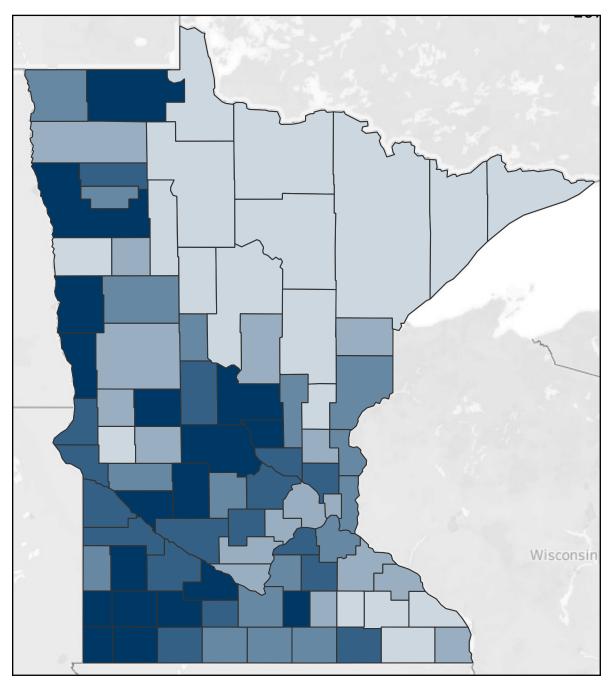

#### Laboratory Test Rates by County of Residence

15,037 tests per 10,000 people statewide

Cumulative rate of tests by county of residence per 10,000 people. Only tests reported by laboratories reporting both positive and negative results are included. Numbers include both PCR and antigen tests.