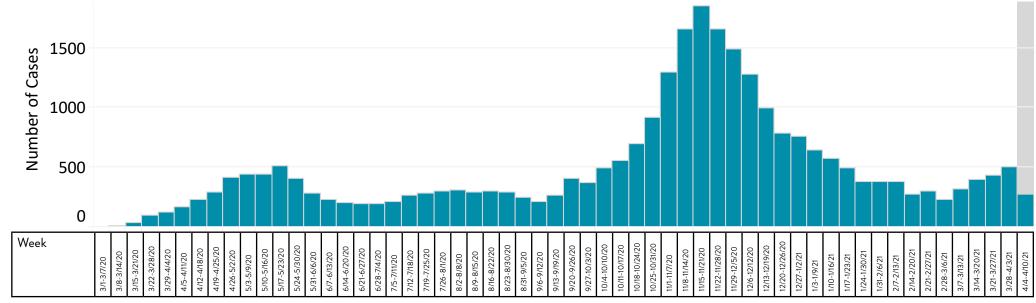

#### Number of Tests and Percent Positive by Week

Number of tests and percentage positive by date of laboratory testing. Only tests reported by laboratories reporting both positive and negative results are included in positivity calculations. Numbers include both PCR and antigen tests. Percent positive is the percent of positive tests from the total number of tests.