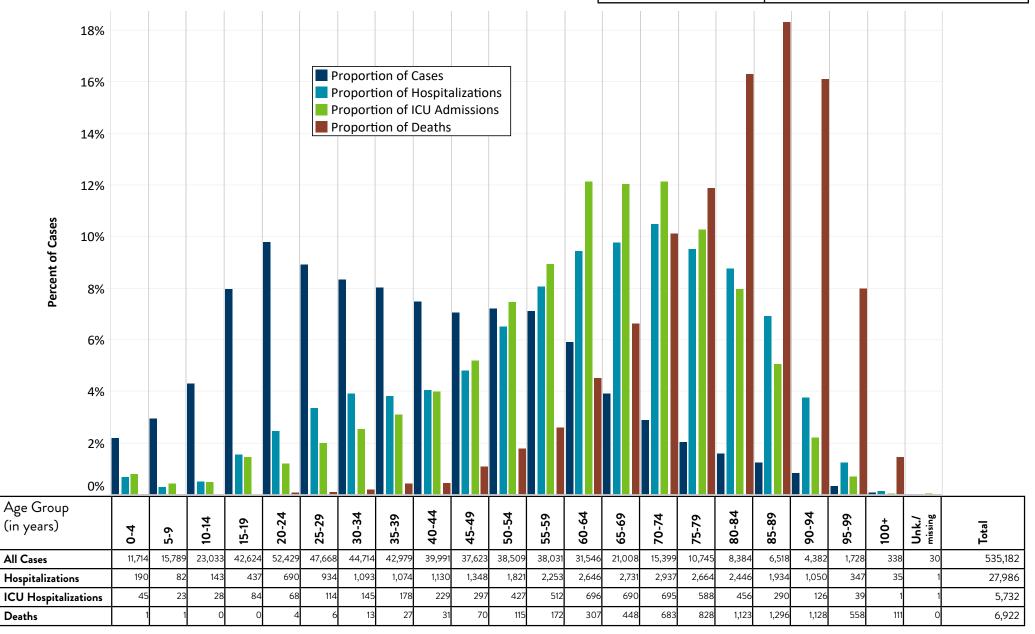

## **COVID-19 Overview Summary**

27,986
Total Hospitalizations
(cumulative)

5,732
Total ICU Hospitalizations (cumulative)

6,922
Total Deaths
(cumulative)

510,959
Total No Longer Needing Isolation (cumulative)