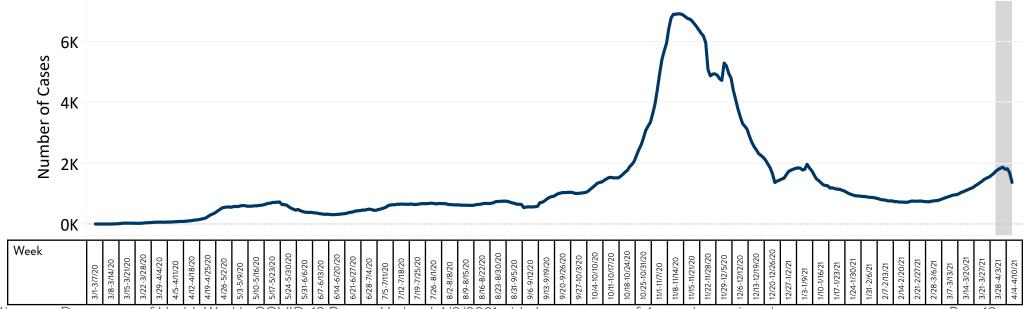

#### Number of Tests and Percent Positive by Week

Number of tests and percentage positive by date of laboratory testing. Only tests reported by laboratories reporting both positive and negative results are included in positivity calculations. Numbers include both PCR and antigen tests. Percent positive is the percent of positive tests from the total number of tests.