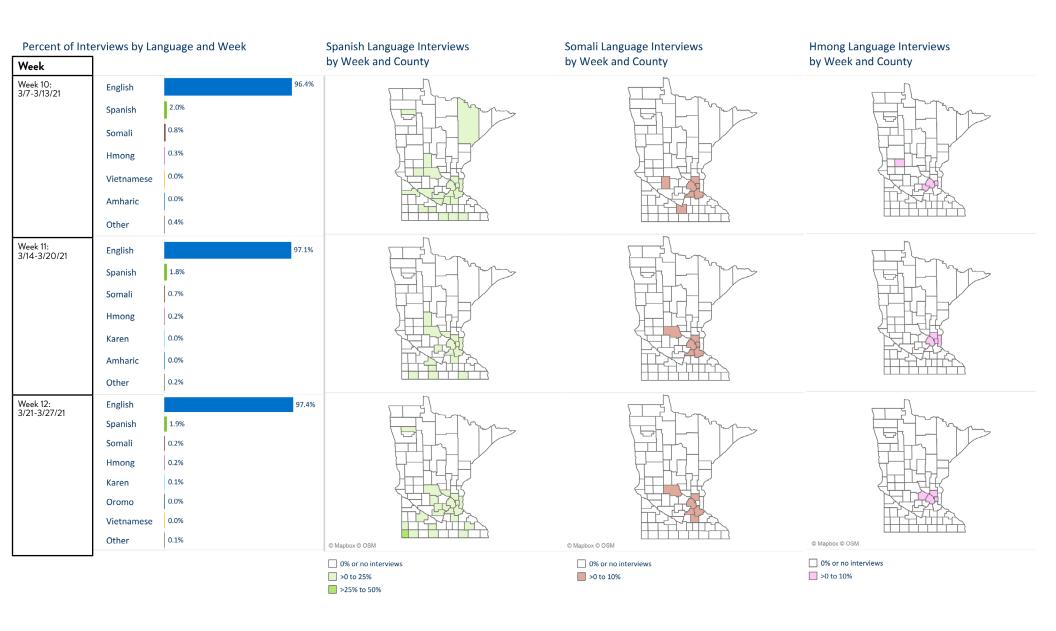

| Total % of |
|                           | Interviews |
| Mandarin                  | <1%        |
| Cantonese                 | <1%        |
| <ul><li>Russian</li></ul> | <1%        |
| Arabic                    | <1%        |
| Vietnamese                | <1%        |
| Laotian                   | <1%        |
| <ul><li>Amharic</li></ul> | <1%        |
| ■ Oromo                   | <1%        |
| ■ Hmong                   | <1%        |
| Karen                     | <1%        |
| Somali                    | 1%         |
| Spanish                   | 5%         |
| <ul><li>English</li></ul> | 93%        |
| Other                     | <1%        |

### Interview Language by County of Residence

Percent of interviews by language and week of specimen collection by county of residence.



## Likely Exposure

Likely exposure for confirmed and probable cases. Exposure data is collected at case interview. Cases are categorized according to a hierarchy following the order of exposure type: outbreak, travel, LTC staff and residents, corrections, homeless shelter, acute health care, community-exposure with known contact, community-no known exposure.



- Community (outbreak): Case was exposed to a known outbreak setting in Minnesota that is not also a congregate living setting (e.g., long-term care, corrections, shelter) or health care setting. This includes restaurant/bars, sports, worksites that are not living settings, etc.
- Travel: Case traveled outside of Minnesota in the 2 weeks before illness.
- Congregate Care Setting: Residents, and staff who are not part of a non-con