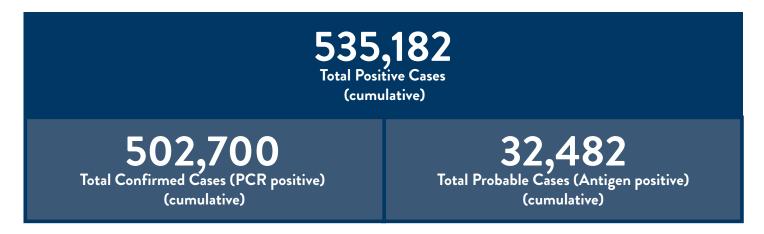

# About Minnesota COVID-19 Data

- Data is for cases that were tested and returned positive. Many people with COVID-19 are not tested, so the cases in this report represent only a fraction of the total number of people in Minnesota who have had COVID-19.
  - The COVID-19 case definition now includes both polymerase chain reaction (PCR) testing and antigen testing. Positive PCR test results are considered confirmed cases. Positive antigen test results are considered probable cases.
- All data is preliminary and may change as cases are investigated.
  - Many data points are collected during case interviews. Data presented below is for all cases, regardless of interview status. Data for cases pending interview may be listed as "unknown/missing".
- Weekly data is reported by MMWR week, which is the week of the year assigned by the National Notifiable Diseases Surveillance System for the purposes of disease reporting and publishing.
- Numbers listed as cumulative total are cumulative since Jan. 20, 2020 for confirmed (PCR) tests and cases, and since Sept. 1, 2020 for probable (antigen) tests and cases.
- More information on the MN Phases of Reopening can be found in the Minnesota's Stay Safe Plan (https://mn.gov/covid19/stay-safe/stay-safe-plan/index.jsp) Phase 3+ includes: Phase 3 with mask mandate (starting 7/25), Phase 3 with mask mandate and changes in social gathering limits (starting 11/13), "Dial back to save lives" (starting 11/20), "Safely reopening pools..." (starting 1/4), and "Protecting recent progress and cautiously resuming certain activities" (starting 1/10).