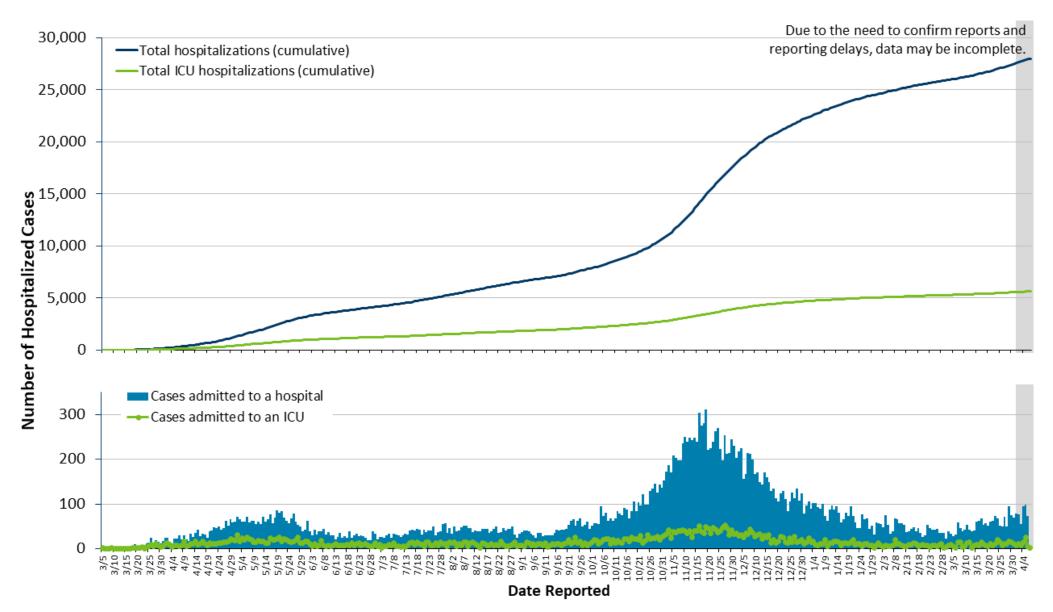

## **COVID-19 Overview Summary**

27,986
Total Hospitalizations
(cumulative)

5,732
Total ICU Hospitalizations (cumulative)

6,922
Total Deaths
(cumulative)

510,959
Total No Longer Needing Isolation (cumulative)