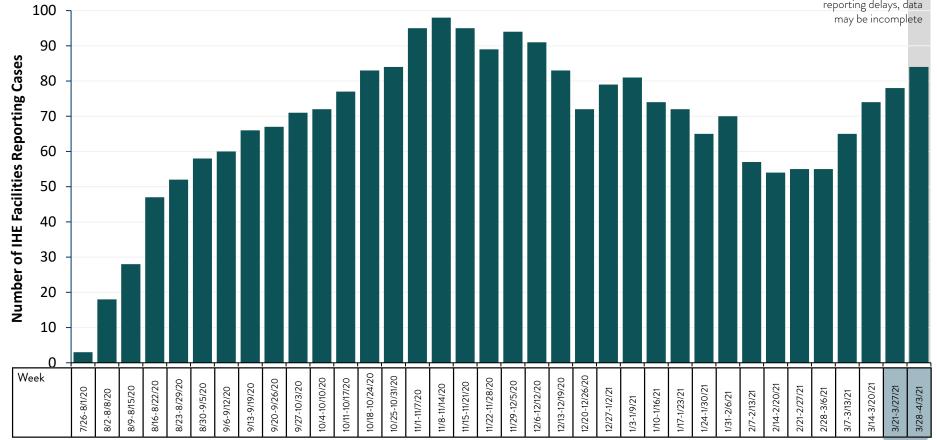

ted as cumulative total are cumulative since Aug. 1, 2020.

112
Total Hospitalized IHE-affiliated Cases
(cumulative)

Total ICU Hospitalized IHE-affiliated Case (cumulative)

Total IHE-affiliated Deaths
(cumulative)





### Minnesota IHE Facilities Reporting Cases

Number of facilities that have had cases of COVID-19 in faculty, staff, and students working or enrolled at a Minnesota IHE while they were potentially exposed to or able to spread COVID-19. IHE include colleges, universities, and private career schools. Number of IHE Facilities reporting cases by week are by specimen collection date. Numbers listed as cumulative total are cumulative since Aug. 1, 2020. Numbers include confirmed and probable cases.

150

Total IHE Facilities that have Reported at Least One Case (cumulative)





| Cases per IHE facility | Number of IHEs reporting cases<br>3/21-4/3/21 |
|------------------------|-----------------------------------------------|
| 1-10 cases             | 78                                            |
| 11-30 cases            | 14                                            |
| 31-99 cases            | 4                                             |
| ≥100 cases             | 1                                             |
| Total                  | 97                                            |

# Cases Associated with Congregate Care Settings

Cases of COVID-19 associated with staff and residents living in congregate settings by specimen collection date. Congregate care settings include nursing homes, assisted living-type facilities, group homes, and other commu