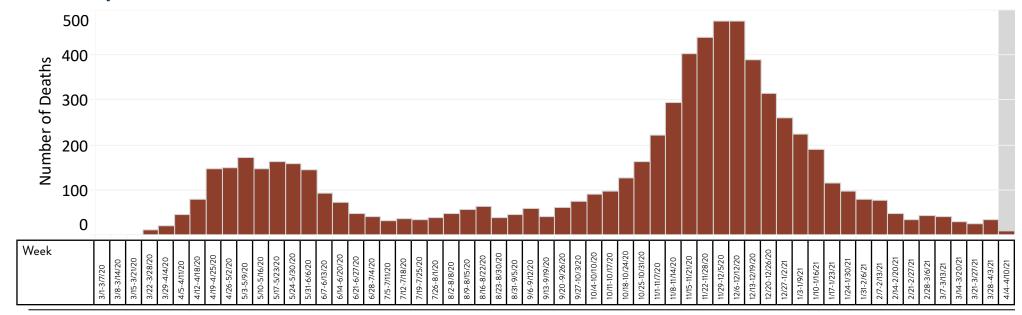

## **COVID-19 Overview Summary**

27,986
Total Hospitalizations
(cumulative)

5,732
Total ICU Hospitalizations (cumulative)

6,922
Total Deaths
(cumulative)

510,959
Total No Longer Needing Isolation (cumulative)