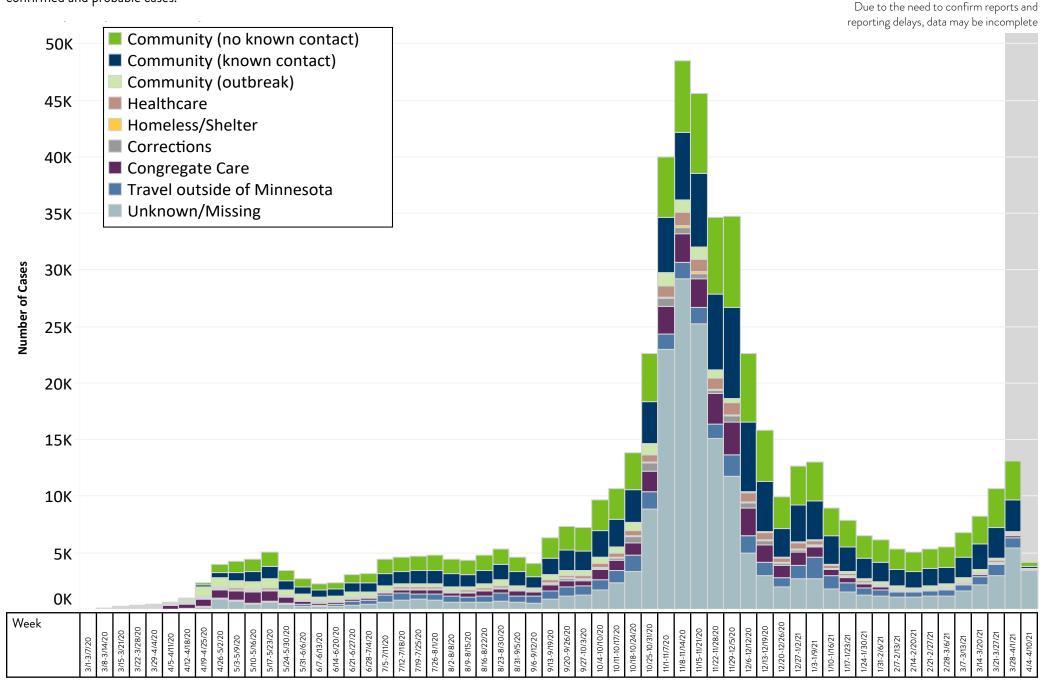

e an exposure to a positive household member.
- Health Care: Patients who were part of nosocomial outbreaks, and staff who are not part of a non-acute health care setting outbreak and did not have an exposure to a positive household member.
- Community (known contact with confirmed case): Case has a known exposure to a positive case and does not fit into any of the previous categories.
- Community (unknown contact with confirmed case): Case has no known exposure to a positive case and does not fit into any of the previous categories.

#### Cases by Likely Exposure and Specimen Collection Date

Cases by likely exposure by specimen collection date. This chart shows how exposure to COVID-19 has changed over time during the pandemic in Minnesota. Numbers include confirmed and probable cases.



## Residence Type

Cases by residence type. Residence type is collected during case interview and is self-reported. Numbers include confirmed and probable cases.



# Cases among Health Care Workers

This data is for all cases who reported their occupation as health care staff in acute care or congregate care facilities. Not all cases who are health care workers were exposed at work. Numbers include confirmed and probable cases.

39,741
Total Health Care Workers (cumulative)

941
Total Health Care Staff Hospitalized (cumulative)

166
Total Health Care Staff Hospitalized in ICU (cumulative)

Total Health Care Staff Deaths (cumulative)



#### High Risk Exposures in Health Care Workers

MDH works with health care facilities to monitor health care workers who have had high-risk exposures wi