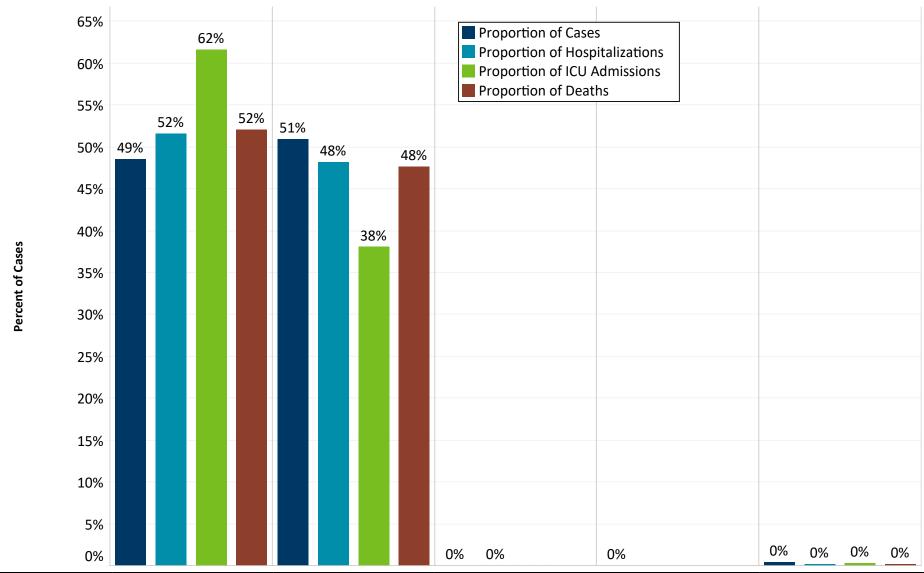

| 38 (<1 month - 110)         |
| Non-Hospitalized Cases | 37 (<1 month - 110)         |
| Hospitalizations       | 65 (<1 month - 105)         |
| ICU Hospitalizations   | 65 (<1 month - 105)         |
| Deaths                 | 83 (<1 - 109)               |



#### Cases by Age Group and Specimen Collection Date

Cases by age group by date of specimen collection in Minnesota. Numbers include confirmed and probable cases.

Due to the need to confirm reports and reporting delays, data



Downloadable CSV file of current data for this graph is provided at: Minnesota COVID-19 Weekly Report (https://www.health.state.mn.us/diseases/coronavirus/stats/index.html)

# Demographics: Gender

Gender for confirmed and probable cases. Gender is collected during case interview and is self-reported.



| Gender               | Male    | Female  | Other | Unk./missing | Total   |
|----------------------|---------|---------|-------|--------------|---------|
| All Cases            | 260,061 | 272,591 | 50    | 2,480        | 535,182 |
| Hospitalizations     | 14,452  | 13,481  | 1     | 52           | 27,986  |
| ICU Hospitalizations | 3,533   | 2,183   | 0     | 16           | 5,732   |
| Deaths               | 3,608   | 3,297   | 0     | 17           | 6,922   |

# Demographics: Race & Ethnicity

Race and ethnicity for confirmed and probable cases. Race and ethnicity is reported during case interview. Individuals who report more than one race are categorized into the multiple race category.

non-Hispanic

363,783

18,426

3,501

5,765

All Cases

Deaths

Hospitalizations

**ICU** Hospit