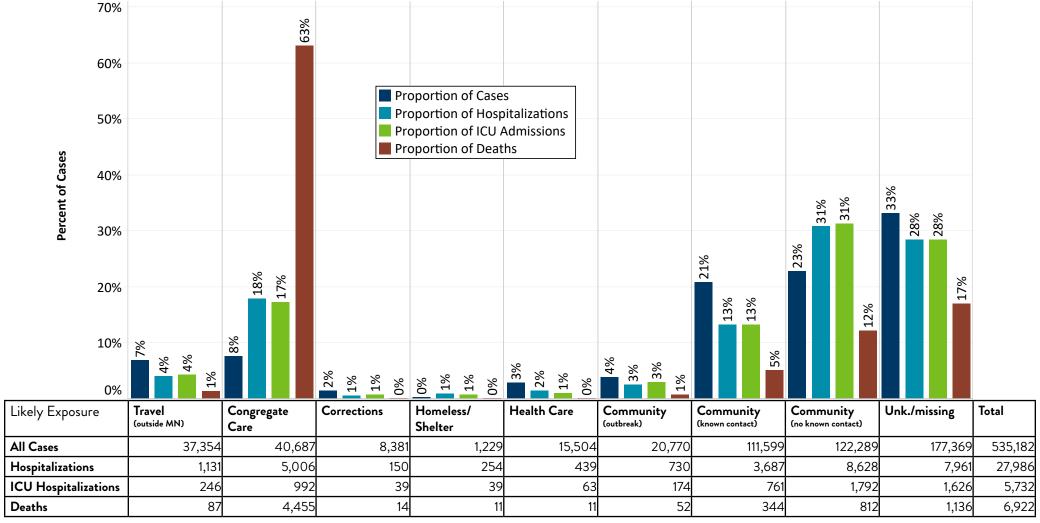

romo                   | <1%        |
| ■ Hmong                   | <1%        |
| Karen                     | <1%        |
| Somali                    | 1%         |
| Spanish                   | 5%         |
| <ul><li>English</li></ul> | 93%        |
| Other                     | <1%        |

### Interview Language by County of Residence

Percent of interviews by language and week of specimen collection by county of residence.



## Likely Exposure

Likely exposure for confirmed and probable cases. Exposure data is collected at case interview. Cases are categorized according to a hierarchy following the order of exposure type: outbreak, travel, LTC staff and residents, corrections, homeless shelter, acute health care, community-exposure with known contact, community-no known exposure.



- Community (outbreak): Case was exposed to a known outbreak setting in Minnesota that is not also a congregate living setting (e.g., long-term care, corrections, shelter) or health care setting. This includes restaurant/bars, sports, worksites that are not living settings, etc.
- Travel: Case traveled outside of Minnesota in the 2 weeks before illness.
- Congregate Care Setting: Residents, and staff who are not part of a non-congregate care setting outbreak and did not have an exposure to a positive household member. Congregate care settings include long-term care facilities (LTCF), assisted living facilities, group homes, or residential behavioral health (RBH) facilities.
- Corrections: Inmates who were exposed while incarcerated, and staff of a jail/prison setting who are not part of