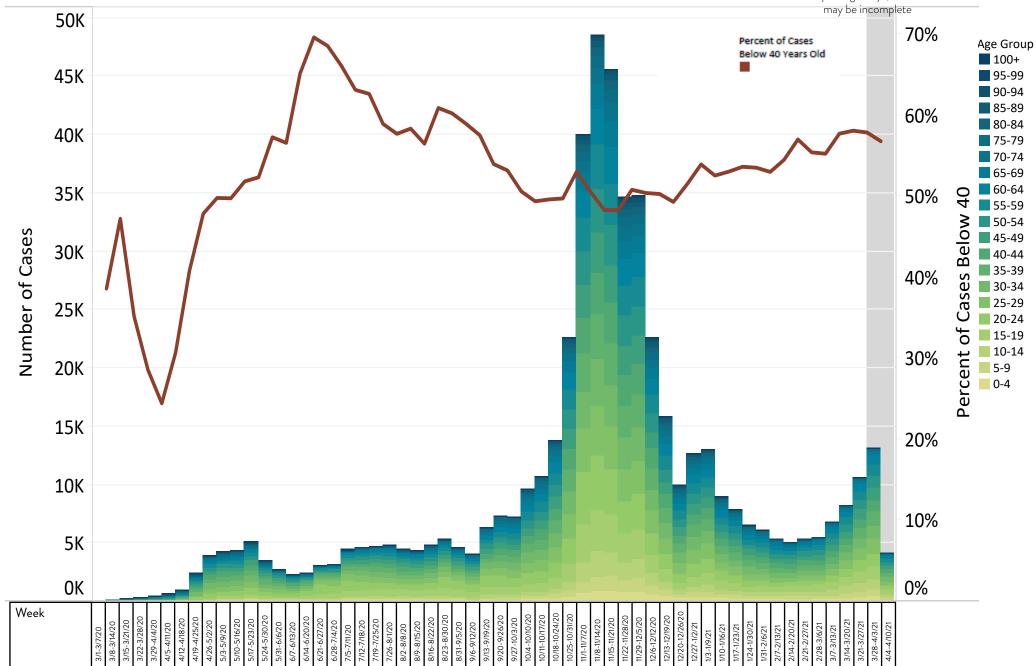

## **COVID-19 Overview Summary**

27,986
Total Hospitalizations
(cumulative)

5,732
Total ICU Hospitalizations (cumulative)

6,922
Total Deaths
(cumulative)

510,959
Total No Longer Needing Isolation (cumulative)