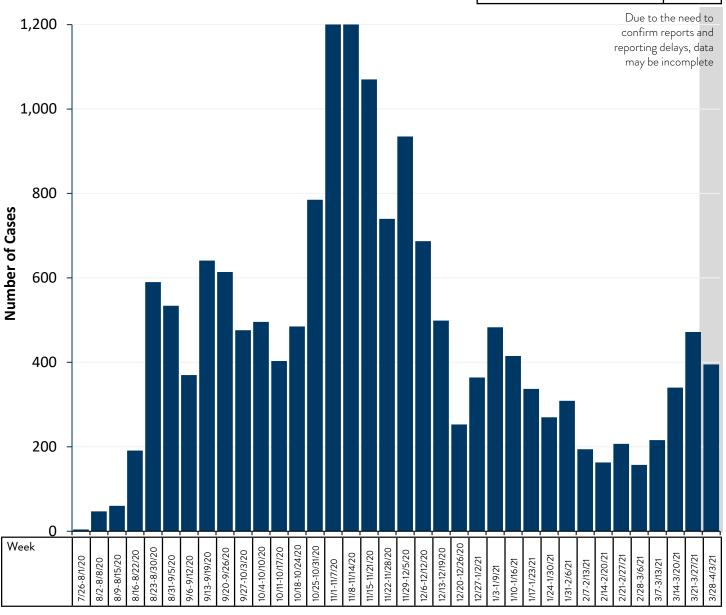

e in the Minnesota Situation Update for Coronavirus Disease 2019 (https://www.health.state.mn.us/diseases/coronavirus/situation.html)

# Cases that have an Affiliation with Institutes of Higher Education (IHE)

Cases of COVID-19 affiliated with faculty, staff, and students working or enrolled at a Minnesota Institute of Higher Education (IHE) while they were potentially exposed to or able to spread COVID-19. IHE include colleges, universities, and private career schools. Numbers include confirmed and probable cases.

Cases by week are by specimen collection date. Numbers listed as cumulative total are cumulative since Aug. 1, 2020.

112
Total Hospitalized IHE-affiliated Cases
(cumulative)

Total ICU Hospitalized IHE-affiliated Case (cumulative)

Total IHE-affiliated Deaths
(cumulative)





### Minnesota IHE Facilities Reporting Cases

Number of facilities that have had cases of COVID-19 in faculty, staff, and students working or enrolled at a Minnesota IHE while they were potentially exposed to or able to spread COVID-19. IHE include colleges, universities, and private career schools. Number of IHE Facilities reporting cases by week are by specimen collection date. Numbers listed as cumulative total are cumulative since Aug. 1, 2020. Numbers include confirmed and probable cases.

150

Total IHE Facilities that have Reported at Least One Case (cumulative)





| Cases per IHE facility | Number of IHEs reporting cases<br>3/21-4/3/21 |
|------------------------|-----------------------------------------------|
| 1-10 cases             | 78