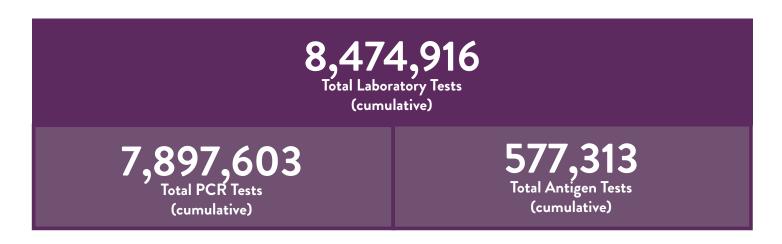

## **Laboratory Tests for COVID-19**

8,474,916
Total Laboratory Tests
(cumulative)

Testing numbers show how many total tests have been done for people who live in Minnesota. Some people get tested more than once. Tests are reported per test to account for changes in testing capacity and for individuals who are tested more than once over the course of the pandemic. Total laboratory tests includes both PCR and antigen tests. Tests are reported by the date the test was run in the laboratory.