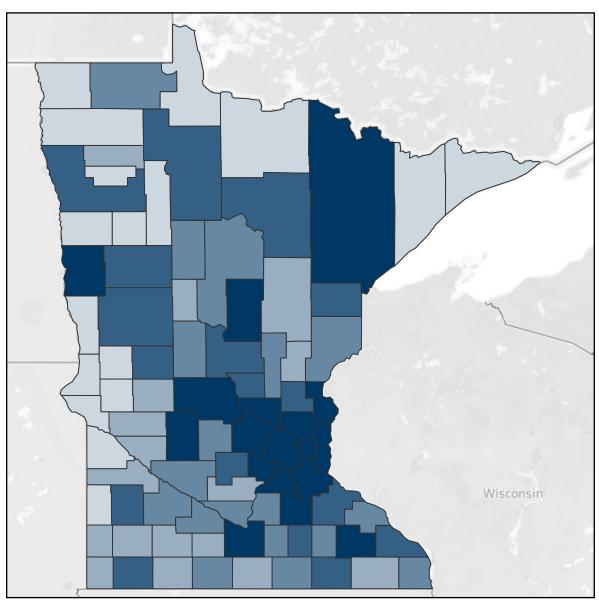

#### Laboratory Test Rates by County of Residence

15,037 tests per 10,000 people statewide

Cumulative rate of tests by county of residence per 10,000 people. Only tests reported by laboratories reporting both positive and negative results are included. Numbers include both PCR and antigen tests.