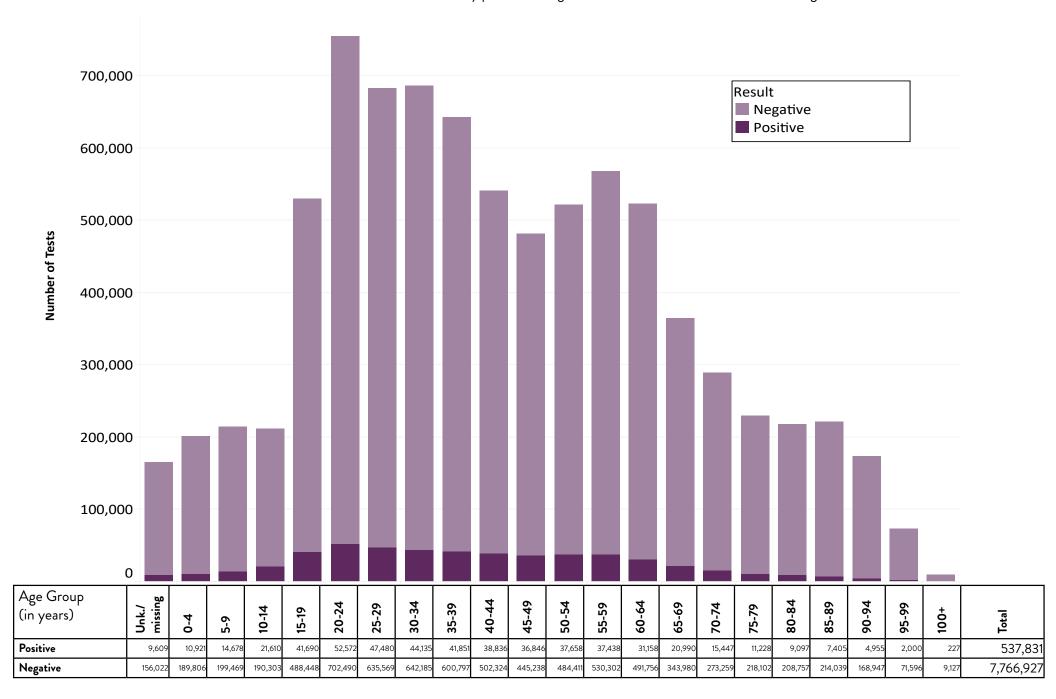

#### Number of Tests and Percent Positive by Week

Number of tests and percentage positive by date of laboratory testing. Only tests reported by laboratories reporting both positive and negative results are included in positivity calculations. Numbers include both PCR and antigen tests. Percent positive is the percent of positive tests from the total number of tests.