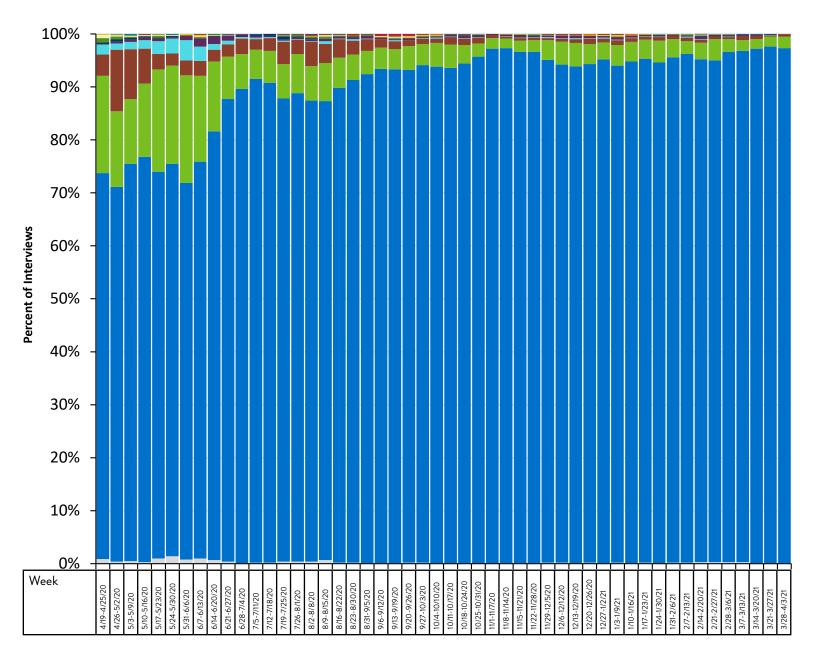

7,986

5,732

6,922

37,312

983

171

118

missing

46,558

2,309

582

212

### Age-Adjusted Race & Ethnicity Rates

Age-adjusted rates allow us to compare rates for racial and ethnic groups that have very different age distributions in Minnesota; they essentially allow us to look at what the rates would be if the underlying population age distribution was the same for all races. Rates have been suppressed when total cases are less than 25. Cumulative case rate is the number of cases by race or ethnicity per 100,000 people in Minnesota. Numbers include confirmed and probable cases.



# Demographics: Interview Language

Language needs for cases interviewed by specimen collection date week. It is assumed that any interview recorded as not needing an interpreter was conducted in English.



|                           | 1          |
|---------------------------|------------|
| Language                  | Total % of |
|                           | Interviews |
| Mandarin                  | <1%        |
| Cantonese                 | <1%        |
| <ul><li>Russian</li></ul> | <1%        |
| Arabic                    | <1%        |
| Vietnamese                | <1%        |
| Laotian                   | <1%        |
| <ul><li>Amharic</li></ul> | <1%        |
| ■ Oromo                   | <1%        |
| ■ Hmong                   | <1%        |
| Karen                     | <1%        |
| Somali                    | 1%         |
| Spanish                   | 5%         |
| <ul><li>English</li></ul> | 93%        |
| Other                     | <1%        |

### Interview Language