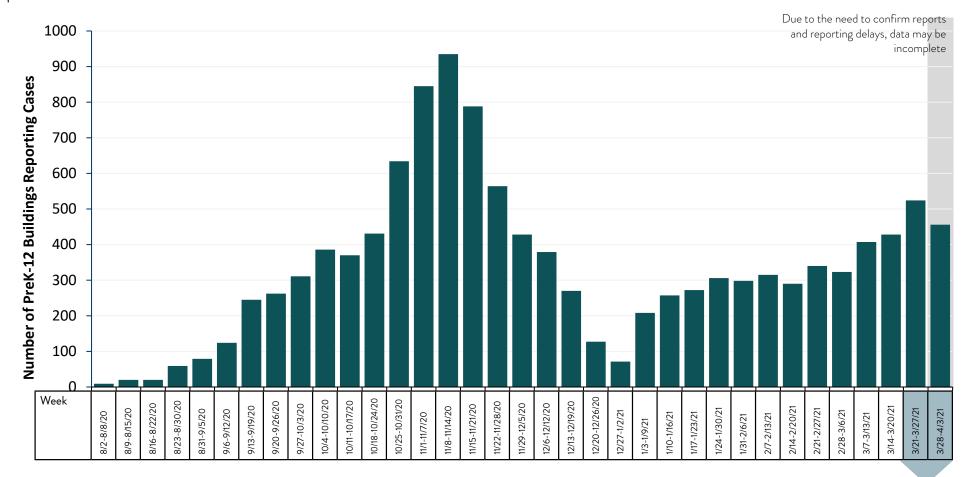

ble to spread COVID-19. These numbers include cases exposed in a school setting, cases exposed in other settings, and cases where the exposure setting was not confirmed. All Minnesota schools are represented including public, nonpublic, and tribal schools. Numbers include confirmed and probable cases.

Cases by week are by specimen collection date. Numbers listed as cumulative total are cumulative since Aug. 1, 2020.





## PreK-12 School Buildings Reporting Cases

2,296
Total PreK-12 School Buildings Reporting Cases (cumulative)

Schools included are public, non-public, and tribal schools. Number of school buildings reporting cases by week are by specimen collection date. Numbers listed as cumulative total are cumulative since Aug. 1, 2020. Numbers include confirmed and probable cases.



| Cases per building | Number of buildings reporting cases 3/21-4/3/21 |
|--------------------|-------------------------------------------------|
| 1 case             | 419                                             |
| 2-4 cases          | 310                                             |
| ≥5 cases           | 61                                              |
| Total              | 790                                             |

A list of School buildings listed below reported 5 or more cases of COVID-19 in students or staff who were in the building while infectious during a two-week reporting period by county is available in the Minnesota Situation Update for Coronavirus Disease 2019 (https://www.health.state.mn.us/diseases/coronavirus/situation.html)

# Cases that have an Affilia