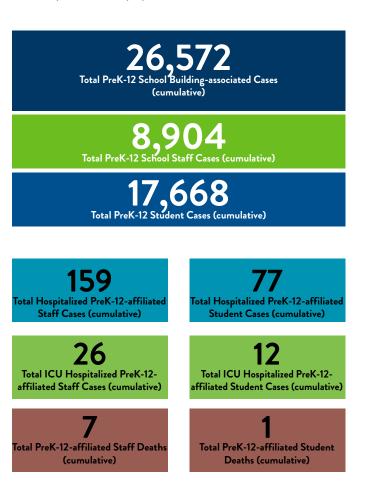

g peacetime emergency. Does not include in-home child cares. Cases by week are by specimen collection date. Numbers include confirmed and probable cases.







# Cases Associated with Pre-K through Grade 12 School Buildings

Cases of COVID-19 associated with school staff and students working or attending school at a prekindergarten through grade 12 building while they were able to spread COVID-19. These numbers include cases exposed in a school setting, cases exposed in other settings, and cases where the exposure setting was not confirmed. All Minnesota schools are represented including public, nonpublic, and tribal schools. Numbers include confirmed and probable cases.

Cases by week are by specimen collection date. Numbers listed as cumulative total are cumulative since Aug. 1, 2020.





## PreK-12 School Buildings Reporting Cases

2,455

Total PreK-12 School Buildings Reporting Cases (cumulative)

Schools included are public, non-public, and tribal schools. Number of school buildings reporting cases by week are by specimen collection date. Numbers listed as cumulative total are cumulative since Aug. 1, 2020. Numbers include confirmed and probable cases.



| Cases per building | Number of buildings reporting cases 5/23-6/5/21 |
|--------------------|-------------------------------------------------|
| 1 case             | 288                                             |
| 2-4 cases          | 110                                             |
| ≥5 cases           | 9                                               |
| Total              | 407