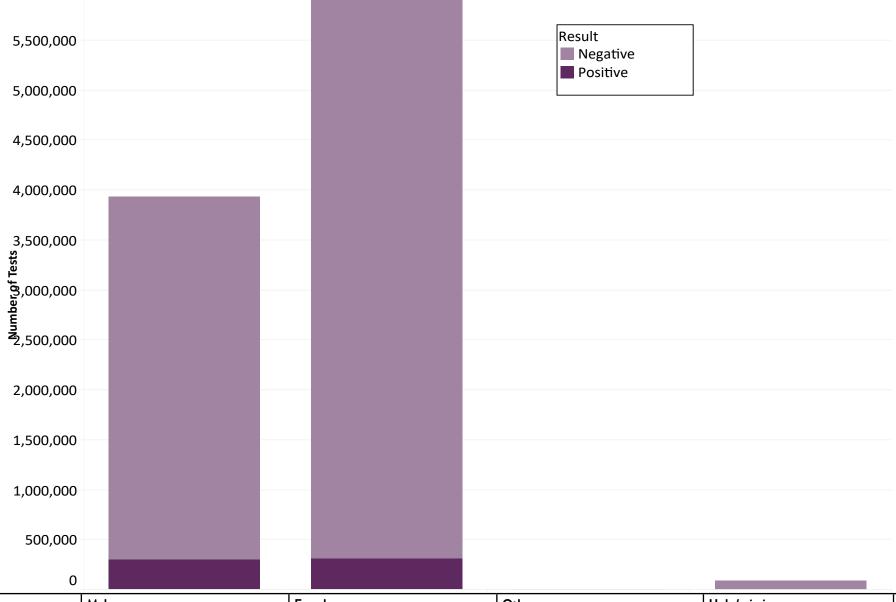

#### Laboratory Test Rates by County of Residence

17,994 tests per 10,000 people statewide

Cumulative rate of tests by county of residence per 10,000 people. Only tests reported by laboratories reporting both positive and negative results are included. Numbers include both PCR and antigen tests.