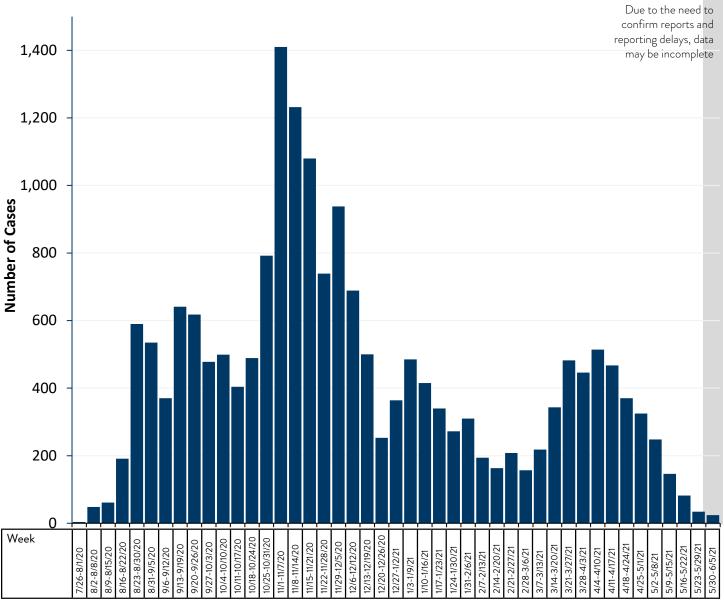

### Deaths by Week, 7-Day Average

Cases by week of death, and 7-day moving average of deaths. Numbers include confirmed and probable cases.

#### Deaths by Week of Death