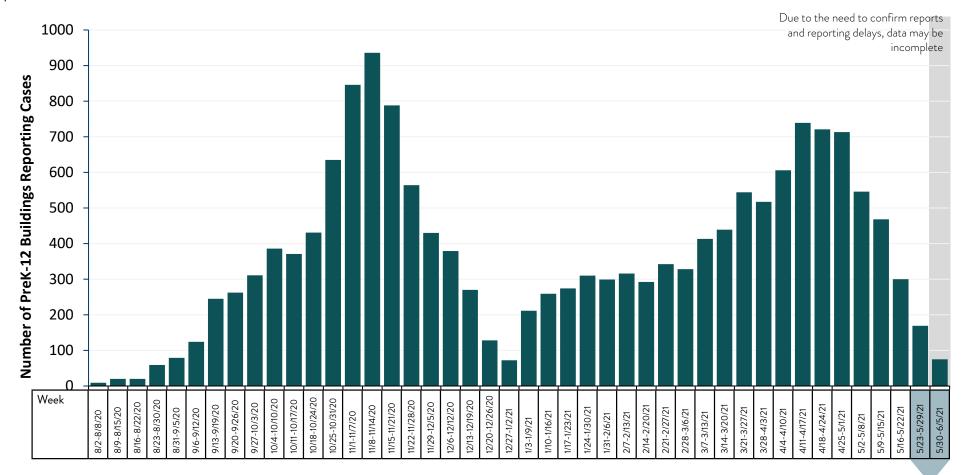

le to spread COVID-19. These numbers include cases exposed in a school setting, cases exposed in other settings, and cases where the exposure setting was not confirmed. All Minnesota schools are represented including public, nonpublic, and tribal schools. Numbers include confirmed and probable cases.

Cases by week are by specimen collection date. Numbers listed as cumulative total are cumulative since Aug. 1, 2020.





## PreK-12 School Buildings Reporting Cases

2,455

Total PreK-12 School Buildings Reporting Cases (cumulative)

Schools included are public, non-public, and tribal schools. Number of school buildings reporting cases by week are by specimen collection date. Numbers listed as cumulative total are cumulative since Aug. 1, 2020. Numbers include confirmed and probable cases.



| Cases per building | Number of buildings reporting cases 5/23-6/5/21 |
|--------------------|-------------------------------------------------|
| 1 case             | 288                                             |
| 2-4 cases          | 110                                             |
| ≥5 cases           | 9                                               |
| Total              | 407                                             |

A list of School buildings listed below reported 5 or more cases of COVID-19 in students or staff who were in the building while infectious during a two-week reporting period by county is available in the Minnesota Situation Update for Coronavirus Disease 2019 (https://www.health.state.mn.us/diseases/coronavirus/situation.html)

# Cases that have an Affilia