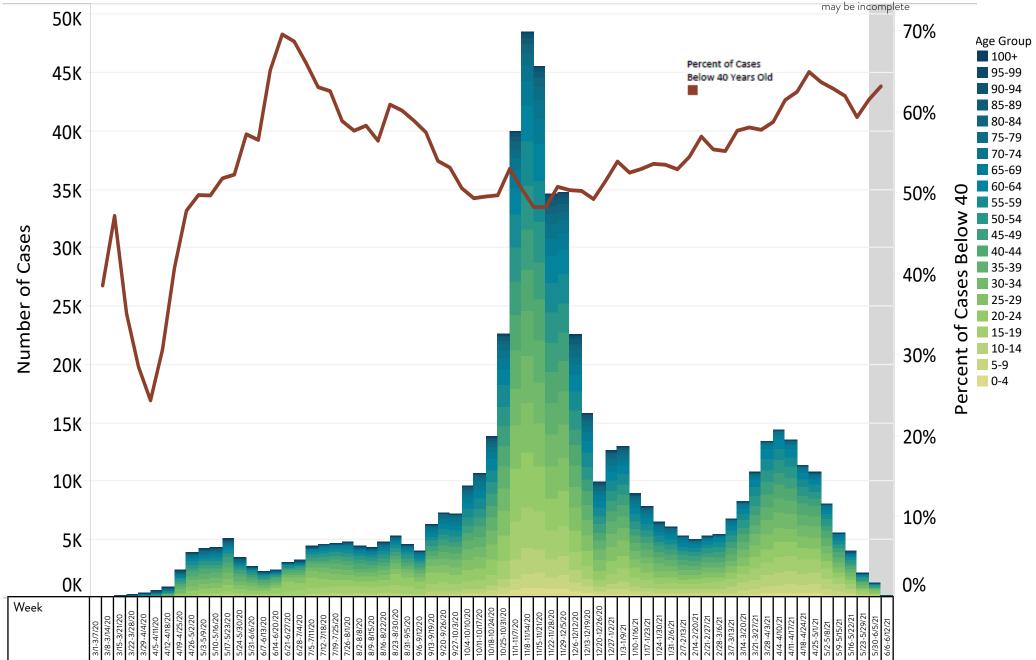

|                   |            | % positive statew | vide (cumulative) |
|-------------------|------------|-------------------|-------------------|
| County            | % Positive | County            | % Positive        |
| Aitkin            | 4.9%       | Martin            | 6.0%              |
| Anoka             | 8.2%       | McLeod            | 6.5%              |
| Becker            | 4.7%       | Meeker            | 7.3%              |
| Beltrami          | 6.6%       | Mille Lacs        | 7.3%              |
| Benton            | 7.3%       | Morrison          | 7.1%              |
| Big Stone         | 4.1%       | Mower             | 6.1%              |
| Blue Earth        | 5.7%       | Murray            | 7.2%              |
| Brown             | 5.6%       | Nicollet          | 5.4%              |
| Carlton           | 4.2%       | Nobles            | 13.3%             |
| Carver            | 7.1%       | Norman            | 3.7%              |
| Cass              | 6.8%       | Olmsted           | 4.9%              |
| Chippewa          | 5.8%       | Otter Tail        | 5.1%              |
| Chisago           | 6.9%       | Pennington        | 7.7%              |
| Clay              | 6.3%       | Pine              | 7.5%              |
| Clearwater        | 8.6%       | Pipestone         | 6.0%              |
| Cook              | 2.2%       | Polk              | 5.4%              |
| Cottonwood        | 7.9%       | Pope              | 5.4%              |
| Crow Wing         | 4.6%       | Ramsey            | 6.0%              |
| Dakota            | 7.1%       | Red Lake          | 7.7%              |
| Dodge             | 5.0%       | Redwood           | 6.4%              |
| Douglas           | 7.2%       | Renville          | 6.0%              |
| Faribault         | 5.5%       | Rice              | 4.6%              |
| Fillmore          | 4.1%       | Rock              | 6.3%              |
| Freeborn          | 5.6%       | Roseau            | 9.5%              |
| Goodhue           | 5.7%       | Scott             | 7.6%              |
| Grant             | 5.6%       | Sherburne         | 7.2%              |
| Hennepin          | 6.0%       | Sibley            | 6.3%              |
| Houston           | 6.2%       | St. Louis         | 4.5%              |
| Hubbard           | 6.2%       | Stearns           | 8.0%              |
| Isanti            | 7.7%       | Steele            | 6.3%              |
| Itasca            | 5.4%       | Stevens           | 4.5%              |
| Jackson           | 8.7%       | Swift             | 6.3%              |
| Kanabec           | 7.3%       | Todd              | 8.3%              |
| Kandiyohi         | 7.9%       | Traverse          | 4.7%              |
| Kittson           | 5.1%       | Wabasha           | 4.7%              |
| Koochiching       | 4.3%       | Wadena            | 5.6%              |
| Lac qui Parle     | 5.2%       | Waseca            | 7.2%              |
| Lake              | 4.4%       | Washington        | 6.6%              |
| Lake of the Woods | 5.8%       | Watonwan          | 6.4%              |
| Le Sueur          | 6.8%       | Wilkin            | 8.4%              |
| Lincoln           | 5.3%       | Winona            | 4.3%              |
| Lyon              | 8.3%       | Wright            | 8.1%              |
| Mahnomen          | 6.0%       | Yellow Medicine   | 5.7%              |
| Marshall          | 8.5%       | Unknown/missing   | 2.9%              |
| ious day          |            |                   | Page 7            |

#### Weekly Percent of Tests Positive by County of Residence

Percent of positive tests by county of residence in Minnesota by week of specimen collection. Only tests reported by laboratories reporting both positive and negative results are included in positivity calculations. Percent positive is the percent of positive tests from the total number of tests by county of residence. Numbers include both PCR and antigen tests.