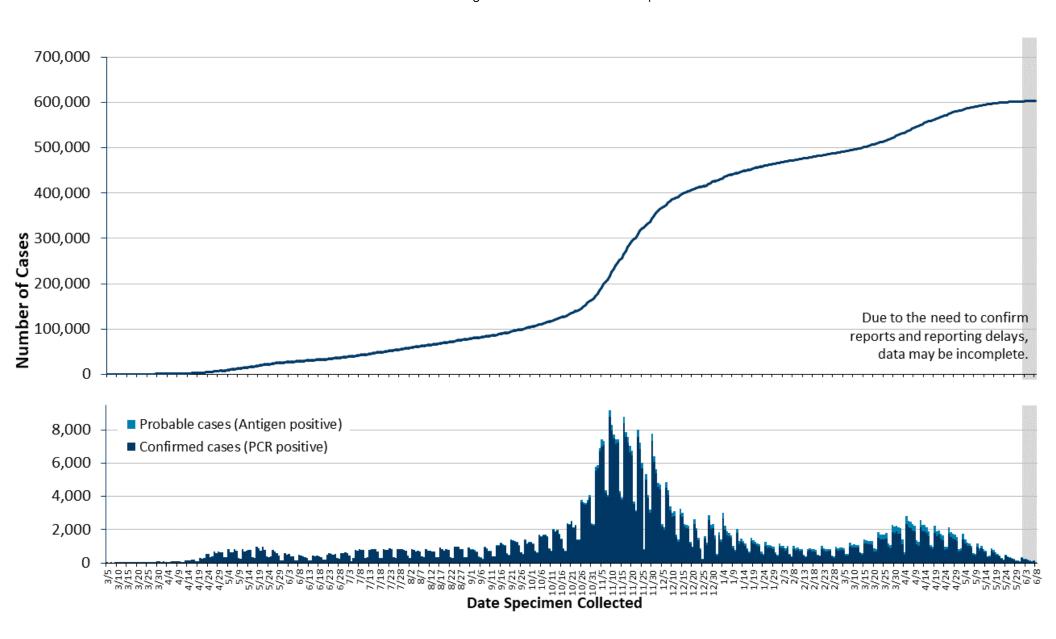

## **COVID-19 Overview Summary**

32,333
Total Hospitalizations
(cumulative)

6,563
Total ICU Hospitalizations
(cumulative)

7,484
Total Deaths
(cumulative)

594,204
Total No Longer Needing Isolation (cumulative)