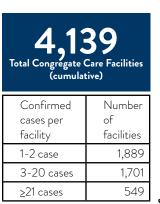

#### Deaths by County of Residence

Cumulative number of deaths by county of residence. Numbers include confirmed and probable cases.

■ Up to date data for this chart is provided in the <u>Minnesota Situation Update for Coronavirus Disease 2019</u> (COVID-19) (https://www.health.state.mn.us/diseases/coronavirus/situation.html)

| Tota              |          |                  | Deaths (cumulative) |
|-------------------|----------|------------------|---------------------|
| County            | Deaths   | County           | Deaths              |
| Aitkin            | 37       | Martin           | 32                  |
| Anoka             | 457      | McLeod           | 61                  |
| Becker            | 55       | Meeker           | 42                  |
| Beltrami          | 60       | Mille Lacs       | 54                  |
| Benton            | 98       | Morrison         | 61                  |
| Big Stone         | 4        | Mower            | 33                  |
| Blue Earth        | 43       | Murray           | 10                  |
| Brown             | 40       | Nicollet         | 45                  |
| Carlton           | 56       | Nobles           | 50                  |
| Carver            | 47       | Norman           | 9                   |
| Cass              | 32       | Olmsted          | 102                 |
| Chippewa          | 38       | Otter Tail       | 83                  |
| Chisago           | 52       | Pennington       | 20                  |
| Clay              | 92       | Pine             | 23                  |
| Clearwater        | 16       | Pipestone        | 26                  |
| Cook              | 0        | Polk             | 72                  |
| Cottonwood        | 24       | Pope             | 6                   |
| Crow Wing         | 92       | Ramsey           | 890                 |
| Dakota            | 466      | Red Lake         | 7                   |
| Dodge             | 3        | Redwood          | 38                  |
| Douglas           | 80       | Renville         | 46                  |
| Faribault         | 19       | Rice             | 109                 |
| Fillmore          | 10       | Rock             | 19                  |
| Freeborn          | 32       | Roseau           | 21                  |
| Goodhue           | 73       | Scott            | 132                 |
| Grant             | 8        | Sherburne        | 94                  |
| Hennepin          | 1,763    | Sibley           | 10                  |
| Houston           | 16       | St. Louis        | 311                 |
| Hubbard           | 41       | Stearns          | 224                 |
| Isanti            | 64       | Steele           | 16                  |
| Itasca            | 62       | Stevens          | 11                  |
| Jackson           | 12       | Swift            | 18                  |
| Kanabec           | 28       | Todd             | 32                  |
| Kandiyohi         | 85       | Traverse         | 5                   |
| Kittson           | 22       | Wabasha          | 3                   |
| Koochiching       | 17       | Wadena           | 22                  |
| Lac qui Parle     | 22       | Waseca           | 23                  |
| Lake              | 20       | Washington       | 290                 |
| Lake of the Woods | 3        | Watonwan         | 9                   |
| Le Sueur          | 25       | Wilkin           | 12                  |
| Lincoln           | 3        | Winona           | 51                  |
| Lyon              | 52       | Wright           | 147                 |
| Mahnomen          | 9        | Yellow Medicine  | 20                  |
| Marshall          | 17       | Unknown/missing  | 0                   |
|                   | <u>'</u> | Juniounininining | D 21                |