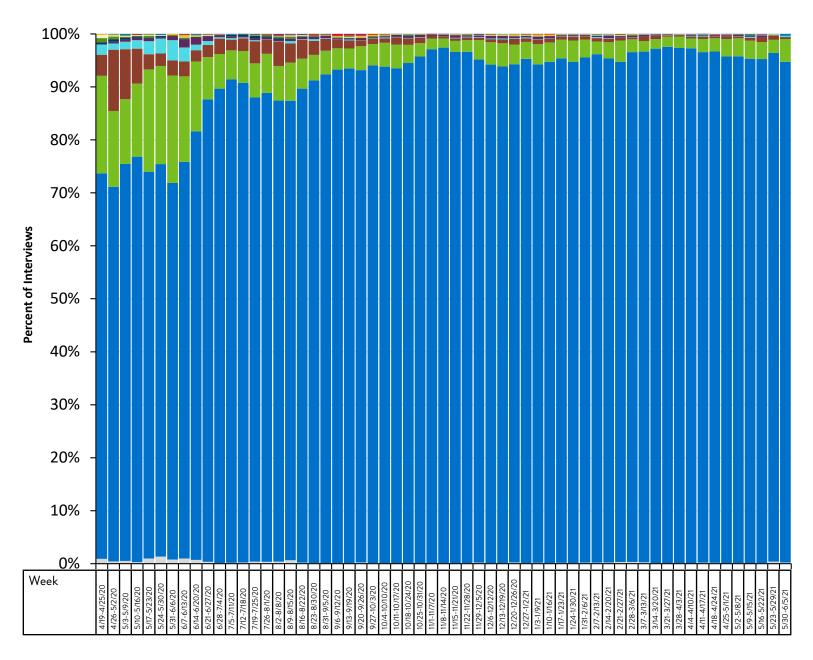

| 292.764                     | 5%              |



#### Age-Adjusted Race & Ethnicity Rates

Age-adjusted rates allow us to compare rates for racial and ethnic groups that have very different age distributions in Minnesota; they essentially allow us to look at what the rates would be if the underlying population age distribution was the same for all races. Rates have been suppressed when total cases are less than 25. Cumulative case rate is the number of cases by race or ethnicity per 100,000 people in Minnesota. Numbers include confirmed and probable cases.



# Demographics: Interview Language

Language needs for cases interviewed by specimen collection date week. It is assumed that any interview recorded as not needing an interpreter was conducted in English.



| Language                  | Total % of<br>Interviews |
|---------------------------|--------------------------|
| Mandarin                  | <1%                      |
| Cantonese                 | <1%                      |
| <ul><li>Russian</li></ul> | <1%                      |
| Arabic                    | <1%                      |
| Vietnamese                | <1%                      |
| Laotian                   | <1%                      |
| Amharic                   | <1%                      |
| ■ Oromo                   | <1%                      |
| ■ Hmong                   | <1%                      |
| Karen                     | <1%                      |
| ■ Somali                  | 1%                       |
| Spanish                   | 4%                       |