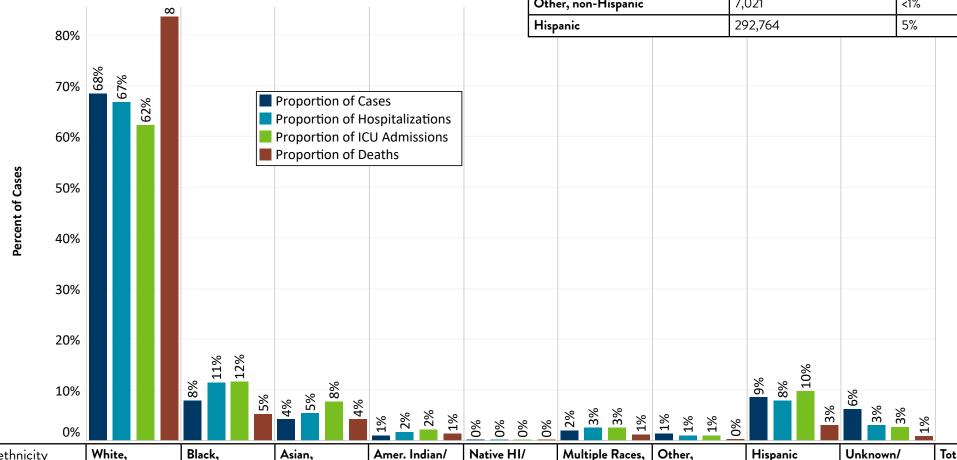

anic                               | 4,438,071                   | 80%             |
| Black, non-Hispanic                               | 336,505                     | 6%              |
| Asian, non-Hispanic                               | 260,797                     | 5%              |
| American Indian/Alaska Native,<br>non-Hispanic    | 53,168                      | 1%              |
| Native Hawaiian/Pacific Islander,<br>non-Hispanic | 1,799                       | <1%             |
| Multiple Races, non-Hispanic                      | 137,233                     | 2%              |
| Other, non-Hispanic                               | 7,021                       | <1%             |
| Hispanic                                          | 292.764                     | 5%              |



#### Age-Adjusted Race & Ethnicity Rates

Age-adjusted rates allow us to compare rates for racial and ethnic groups that have very different age distributions in Minnesota; they essentially allow us to look at what the rates would be if the underlying population age distribution was the same for all races. Rates have been suppressed when total cases are less than 25. Cumulative case rate is the number of cases by race or ethnicity per 100,000 people in Minnesota. Numbers include confirmed and probable cases.



# Demographics: Interview Language

Language needs for cases interviewed by specimen collection date week. It is assumed that any interview recorded as not needing an interpreter was conducted in English.



| Language                  | Total % of<br>Interviews |
|---------------