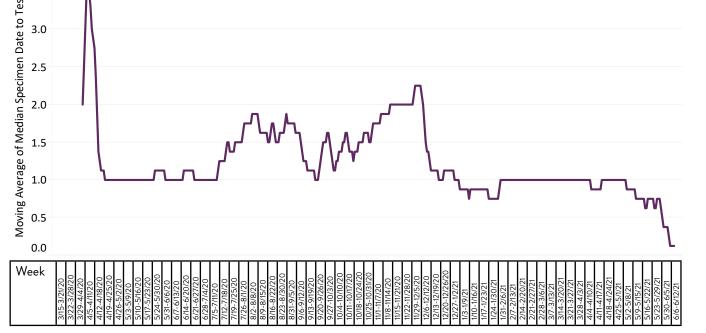

# Demographics: Age

Age groups, median age, and range for confirmed and probable cases.

|                        | Median Age (Range) in Years |
|------------------------|-----------------------------|
| All Cases              | 37 (<1 month - 110)         |
| Non-Hospitalized Cases | 36 (<1 month - 110)         |
| Hospitalizations       | 63 (<1 month - 105)         |
| ICU Hospitalizations   | 64 (<1 month - 105)         |
| Deaths                 | 82 (<1 - 109)               |