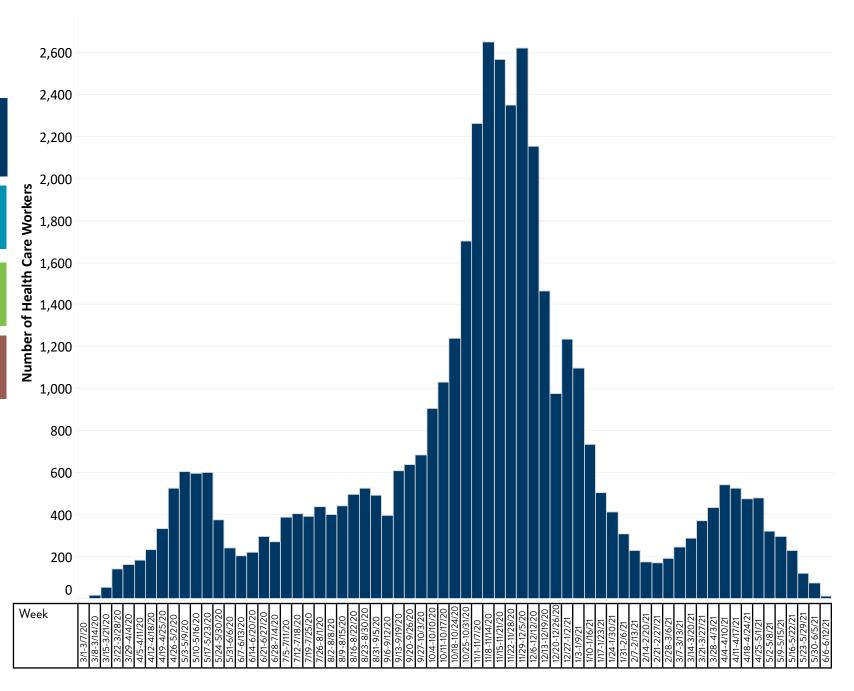

| Cases among Health Care Workers                      | .32 |
|------------------------------------------------------|-----|
| High Risk Exposures in Health Care Workers           | .33 |
| Potential Exposure in Child Care Settings            | .34 |
| Cases Associated with PK - Grade 12 School Buildings | .35 |
| PreK-12 School Buildings Reporting Cases             | .36 |
| Cases that have an Affiliation with                  |     |
| nstitutes of Higher Education (IHE)                  |     |
| Minnesota IHE Facilities Reporting Cases             | .38 |
| Cases Associated with Congregate Care Settings       | .39 |
| Congregate Care Facility Outbreaks                   |     |
| Response Metrics: Testing and Interview Timing       | 41  |
| Syndromic Surveillance                               | .42 |