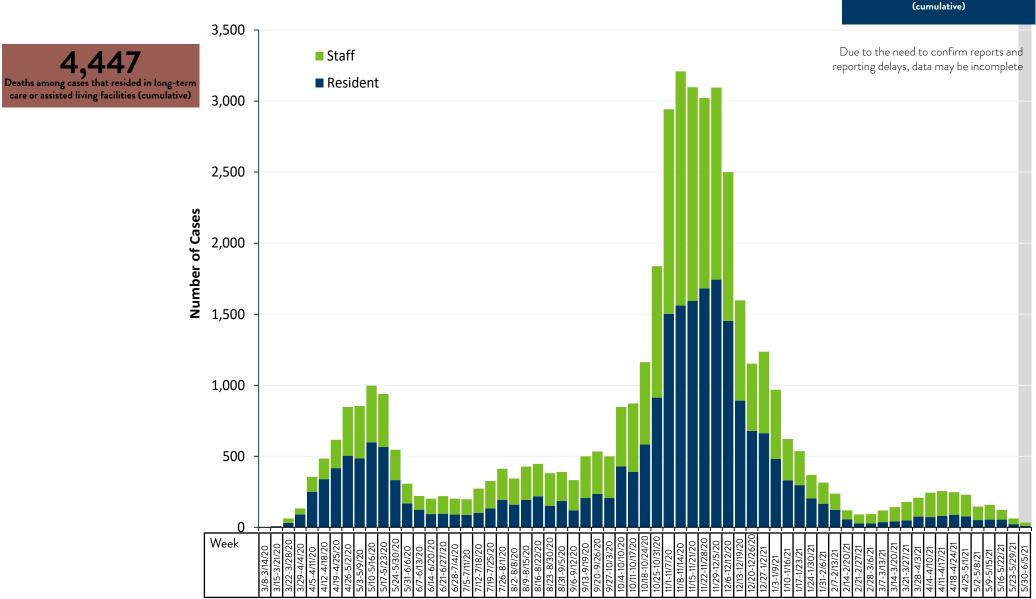

#### Positive COVID-19 Cases

603,305
Total Positive Cases
(cumulative)

Cases are individual people who live in Minnesota that tested positive for COVID-19. Cases are represented by the initial date of positive specimen collection. Positive PCR test results are considered confirmed cases. Positive antigen test results are considered probable cases.

■ Tables of current data: Minnesota Situation Update for Coronavirus Disease 2019 (COVID-19) (https://www.health.state.mn.us/diseases/coronavirus/situation.html)