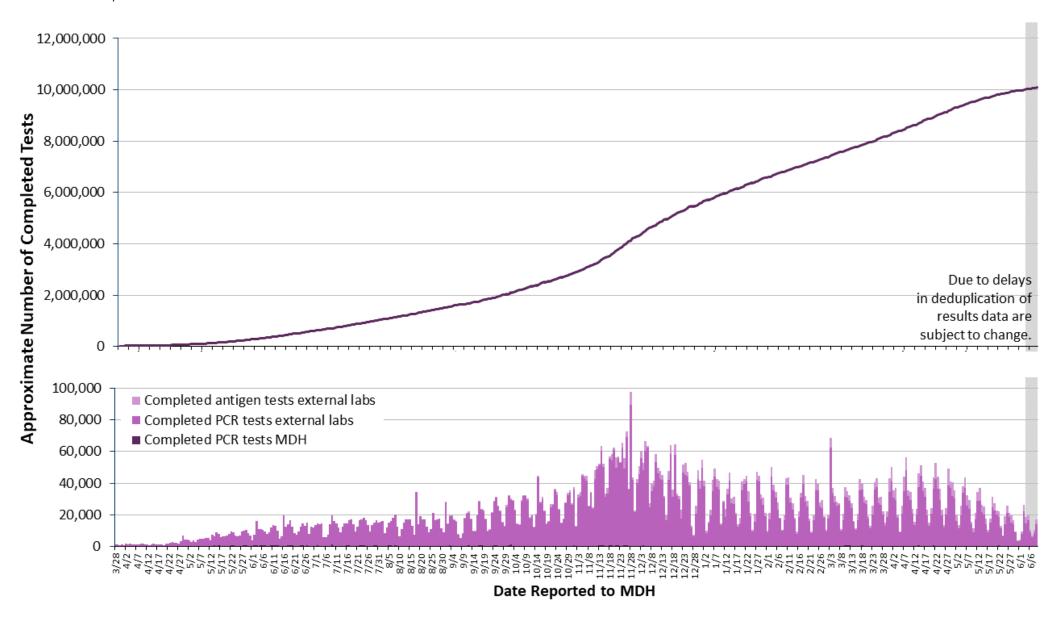

#### Number of Tests and Percent Positive by Week

Number of tests and percentage positive by date of laboratory testing. Only tests reported by laboratories reporting both positive and negative results are included in positivity calculations. Numbers include both PCR and antigen tests. Percent positive is the percent of positive tests from the total number of tests.