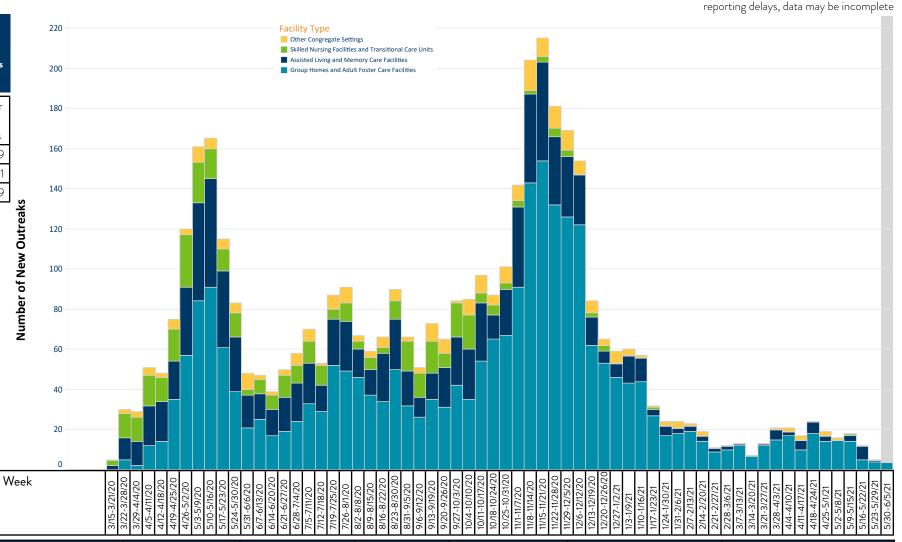

#### Deaths by County of Residence

Cumulative number of deaths by county of residence. Numbers include confirmed and probable cases.

■ Up to date data for this chart is provided in the <u>Minnesota Situation Update for Coronavirus Disease 2019</u> (COVID-19) (https://www.health.state.mn.us/diseases/coronavirus/situation.html)

| Tota              |          |                  | Deaths (cumulative) |
|-------------------|----------|------------------|---------------------|
| County            | Deaths   | County           | Deaths              |
| Aitkin            | 37       | Martin           | 32                  |
| Anoka             | 457      | McLeod           | 61                  |
| Becker            | 55       | Meeker           | 42                  |
| Beltrami          | 60       | Mille Lacs       | 54                  |
| Benton            | 98       | Morrison         | 61                  |
| Big Stone         | 4        | Mower            | 33                  |
| Blue Earth        | 43       | Murray           | 10                  |
| Brown             | 40       | Nicollet         | 45                  |
| Carlton           | 56       | Nobles           | 50                  |
| Carver            | 47       | Norman           | 9                   |
| Cass              | 32       | Olmsted          | 102                 |
| Chippewa          | 38       | Otter Tail       | 83                  |
| Chisago           | 52       | Pennington       | 20                  |
| Clay              | 92       | Pine             | 23                  |
| Clearwater        | 16       | Pipestone        | 26                  |
| Cook              | 0        | Polk             | 72                  |
| Cottonwood        | 24       | Pope             | 6                   |
| Crow Wing         | 92       | Ramsey           | 890                 |
| Dakota            | 466      | Red Lake         | 7                   |
| Dodge             | 3        | Redwood          | 38                  |
| Douglas           | 80       | Renville         | 46                  |
| Faribault         | 19       | Rice             | 109                 |
| Fillmore          | 10       | Rock             | 19                  |
| Freeborn          | 32       | Roseau           | 21                  |
| Goodhue           | 73       | Scott            | 132                 |
| Grant             | 8        | Sherburne        | 94                  |
| Hennepin          | 1,763    | Sibley           | 10                  |
| Houston           | 16       | St. Louis        | 311                 |
| Hubbard           | 41       | Stearns          | 224                 |
| Isanti            | 64       | Steele           | 16                  |
| Itasca            | 62       | Stevens          | 11                  |
| Jackson           | 12       | Swift            | 18                  |
| Kanabec           | 28       | Todd             | 32                  |
| Kandiyohi         | 85       | Traverse         | 5                   |
| Kittson           | 22       | Wabasha          | 3                   |
| Koochiching       | 17       | Wadena           | 22                  |
| Lac qui Parle     | 22       | Waseca           | 23                  |
| Lake              | 20       | Washington       | 290                 |
| Lake of the Woods | 3        | Watonwan         | 9                   |
| Le Sueur          | 25       | Wilkin           | 12                  |
| Lincoln           | 3        | Winona           | 51                  |
| Lyon              | 52       | Wright           | 147                 |
| Mahnomen          | 9        | Yellow Medicine  | 20                  |
| Marshall          | 17       | Unknown/missing  | 0                   |
|                   | <u>'</u> | Juniounininining | D 21                |