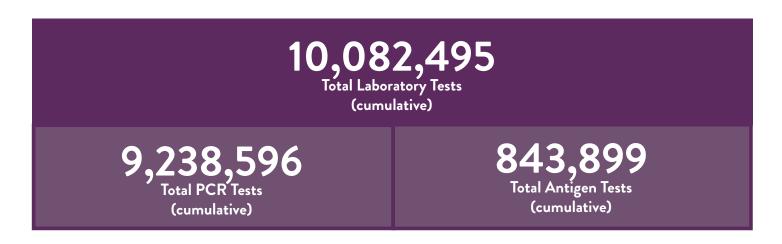

## **Laboratory Tests for COVID-19**

10,082,495
Total Laboratory Tests
(cumulative)

Testing numbers show how many total tests have been done for people who live in Minnesota. Some people get tested more than once. Tests are reported per test to account for changes in testing capacity and for individuals who are tested more than once over the course of the pandemic. Total laboratory tests includes both PCR and antigen tests. Tests are reported by the date the test was run in the laboratory.