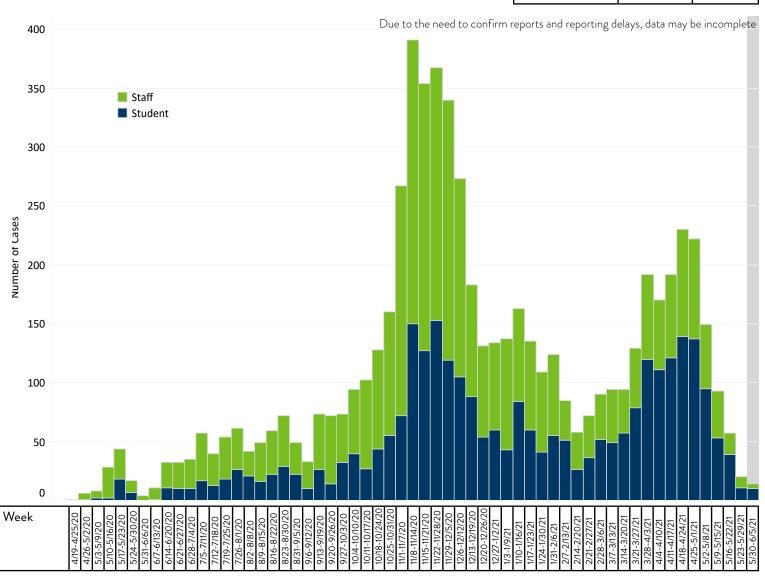

o become COVID-19 cases.

16,040
Total High Risk Health Care Worker Exposures (cumulative)



1,567
Total High Risk Health Care Worker Exposures
Reulting in a Positive Test (cumulative)

## Potential Exposure in Child Care Settings

Cases of COVID-19 with potential exposure in child care settings by specimen collection date. Cases include children and staff that attended a child care program while infectious, or who test positive and attended a child care program that reported a confirmed case in the past 28 days. Child care programs included: licensed child care centers, certified centers, summer day camps, and school-age care during peacetime emergency. Does not include in-home child cares. Cases by week are by specimen collection date. Numbers include confirmed and probable cases.







# Cases Associated with Pre-K through Grade 12 School Buildings

Cases of COVID-19 associated with school staff and students working or attending school at a prekindergarten through grade 12 building while they were able to spread COVID-19. These numbers include cases exposed in a school setting, cases exposed in other settings, and cases where the exposure setting was not confirmed. All Minnesota schools are represented including public, nonpublic, and tribal schools. Numbers include confirmed and probable cases.

Cases by week are by specimen collection date. Numbers listed as cumulative total are cumulative since Aug. 1, 2020.





## PreK-12 School Buildings Reporting Cases

2,455

Total PreK-12 School Buildings Reporting Cases (cumulative)

Schools included are public, non-public, a