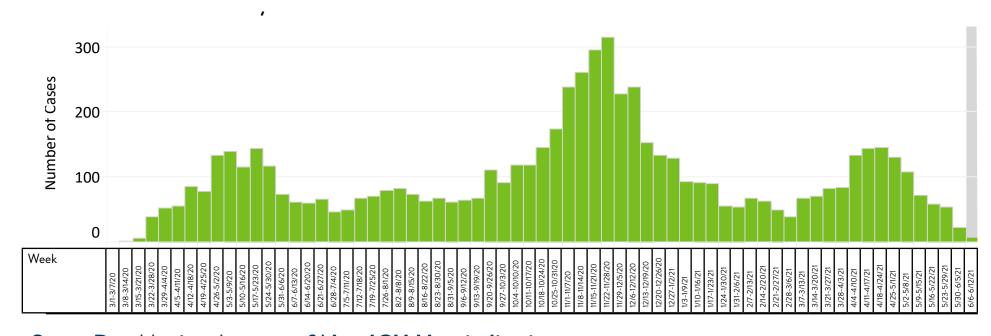

## **COVID-19 Overview Summary**

32,333
Total Hospitalizations
(cumulative)

6,563
Total ICU Hospitalizations
(cumulative)

7,484
Total Deaths
(cumulative)

594,204
Total No Longer Needing Isolation (cumulative)