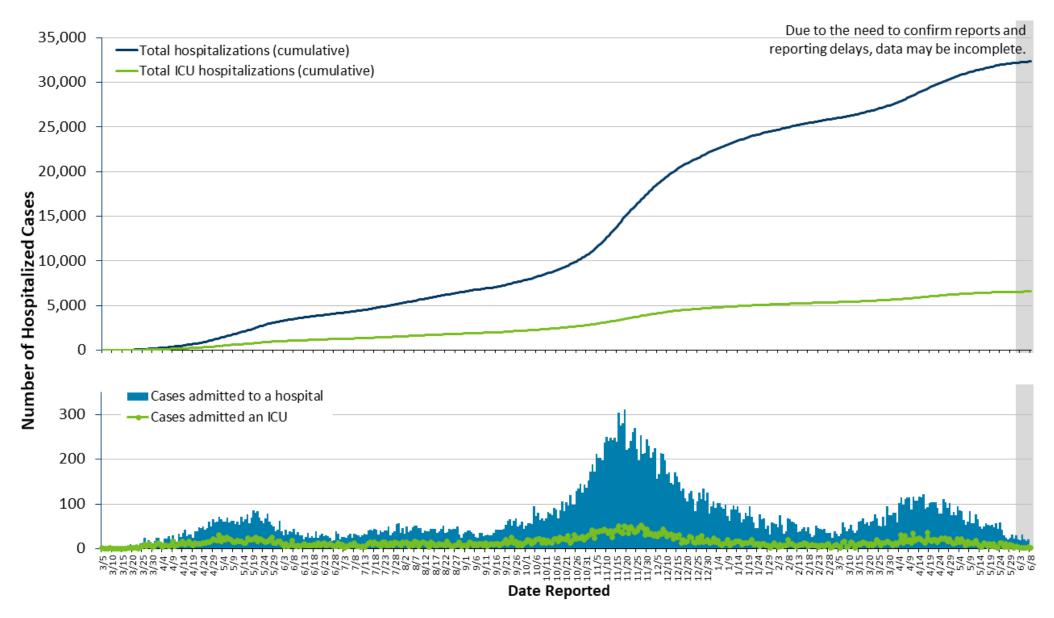

## **COVID-19 Overview Summary**

32,333
Total Hospitalizations
(cumulative)

6,563
Total ICU Hospitalizations
(cumulative)

7,484
Total Deaths
(cumulative)

594,204
Total No Longer Needing Isolation (cumulative)