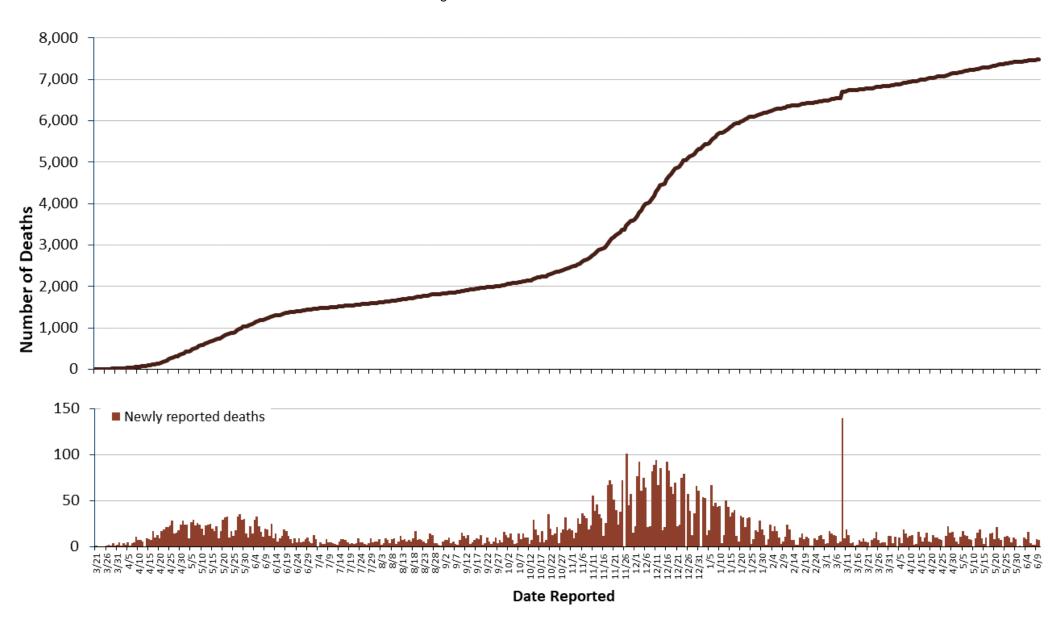

## **COVID-19 Overview Summary**

32,333
Total Hospitalizations
(cumulative)

6,563
Total ICU Hospitalizations
(cumulative)

7,484
Total Deaths
(cumulative)

594,204
Total No Longer Needing Isolation (cumulative)