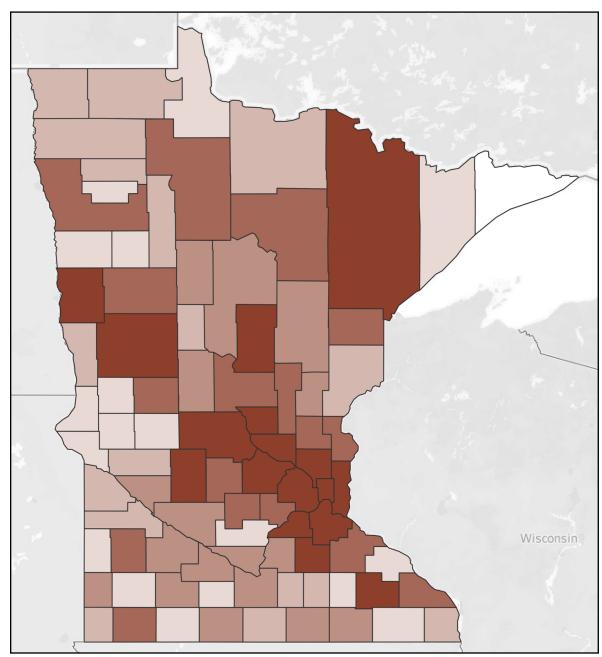

#### New Cases by Week, 7-Day Average

Cases by week of specimen collection date, and 7-day moving average of new cases. Numbers include confirmed and probable cases.