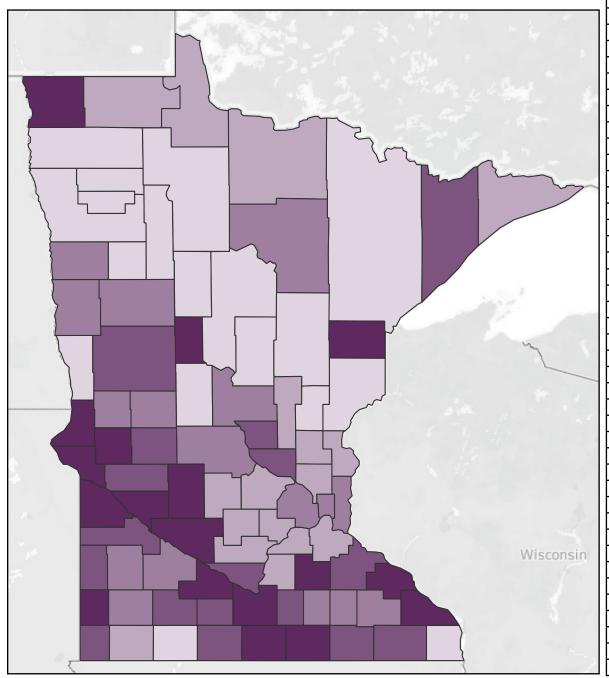

#### Laboratory Test Rates by County of Residence

17,994 tests per 10,000 people statewide

Cumulative rate of tests by county of residence per 10,000 people. Only tests reported by laboratories reporting both positive and negative results are included. Numbers include both PCR and antigen tests.