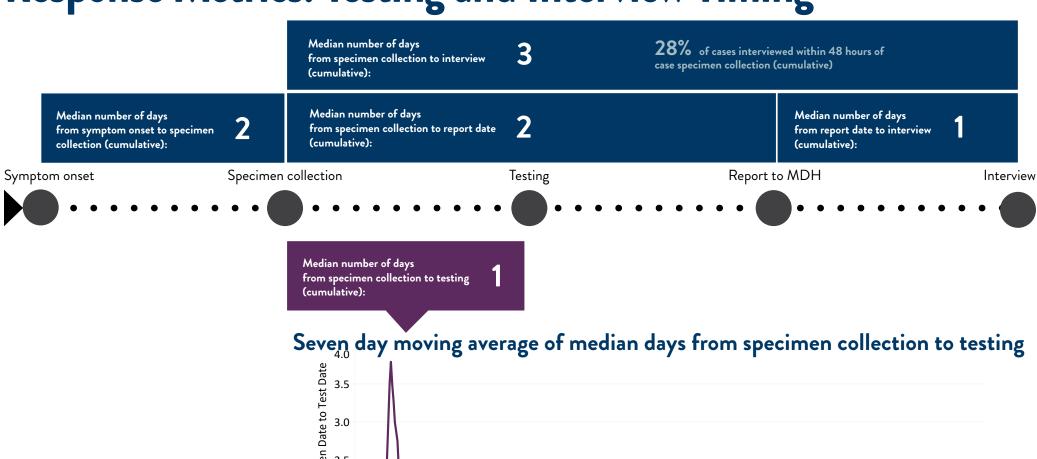

# Demographics: Age

Age groups, median age, and range for confirmed and probable cases.

|                        | Median Age (Range) in Years |
|------------------------|-----------------------------|
| All Cases              | 37 (<1 month - 110)         |
| Non-Hospitalized Cases | 36 (<1 month - 110)         |
| Hospitalizations       | 63 (<1 month - 105)         |
| ICU Hospitalizations   | 64 (<1 month - 105)         |
| Deaths                 | 82 (<1 - 109)               |