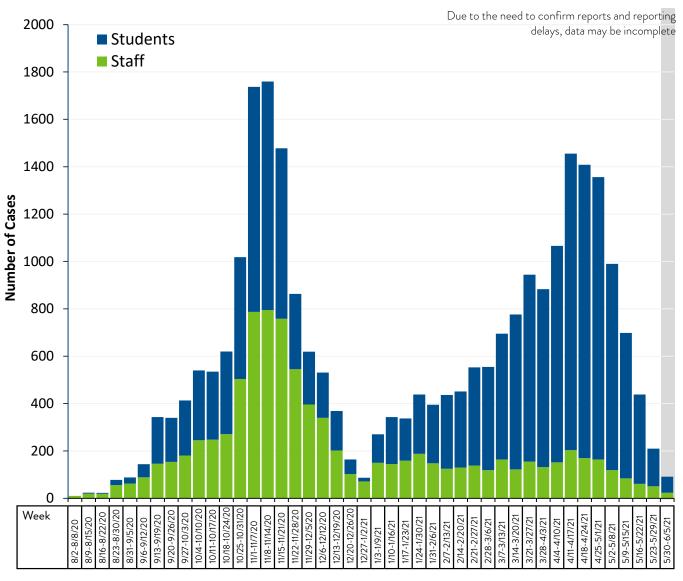

peacetime emergency. Does not include in-home child cares. Cases by week are by specimen collection date. Numbers include confirmed and probable cases.







# Cases Associated with Pre-K through Grade 12 School Buildings

Cases of COVID-19 associated with school staff and students working or attending school at a prekindergarten through grade 12 building while they were able to spread COVID-19. These numbers include cases exposed in a school setting, cases exposed in other settings, and cases where the exposure setting was not confirmed. All Minnesota schools are represented including public, nonpublic, and tribal schools. Numbers include confirmed and probable cases.

Cases by week are by specimen collection date. Numbers listed as cumulative total are cumulative since Aug. 1, 2020.





## PreK-12 School Buildings Reporting Cases

2,455

Total PreK-12 School Buildings Reporting Cases (cumulative)

Schools included are public, non-public, and tribal schools. Number of school buildings reporting cases by week are by specimen collection date. Numbers listed as cumulative total are cumulative since Aug. 1, 2020. Numbers include confirmed and probable cases.



| Cases per building | Number of buildings reporting cases 5/23-6/5/21 |
|--------------------|-------------------------------------------------|
| 1 case             | 288                                             |
| 2-4 cases          | 110                                             |
| ≥5 cases           | 9                                               |
| Total              | 407