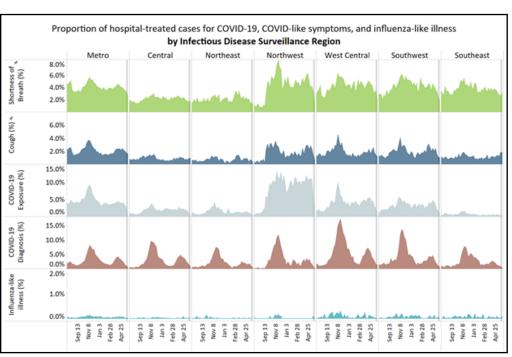

#### Cases by Age Group and Specimen Collection Date

Cases by age group by date of specimen collection in Minnesota. Numbers include confirmed and probable cases.

Due to the need to confirm reports and reporting delays, data