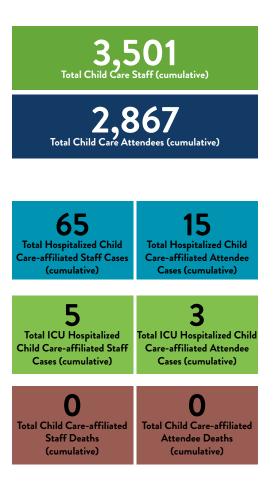

| Cases among Health Care Workers                      | .32 |
|------------------------------------------------------|-----|
| High Risk Exposures in Health Care Workers           | .33 |
| Potential Exposure in Child Care Settings            | .34 |
| Cases Associated with PK - Grade 12 School Buildings | .35 |
| PreK-12 School Buildings Reporting Cases             | .36 |
| Cases that have an Affiliation with                  |     |
| nstitutes of Higher Education (IHE)                  |     |
| Minnesota IHE Facilities Reporting Cases             | .38 |
| Cases Associated with Congregate Care Settings       | .39 |
| Congregate Care Facility Outbreaks                   |     |
| Response Metrics: Testing and Interview Timing       | 41  |
| Syndromic Surveillance                               | .42 |