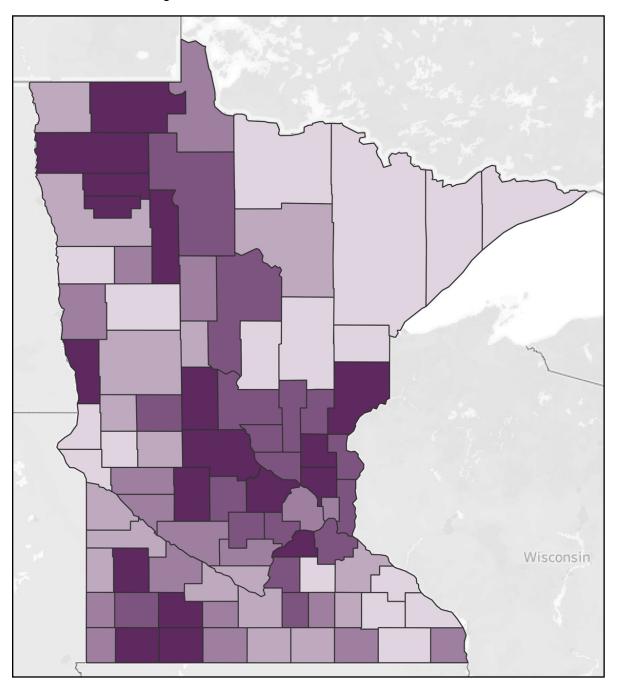

#### Laboratory Test Rates by County of Residence

17,994 tests per 10,000 people statewide

Cumulative rate of tests by county of residence per 10,000 people. Only tests reported by laboratories reporting both positive and negative results are included. Numbers include both PCR and antigen tests.