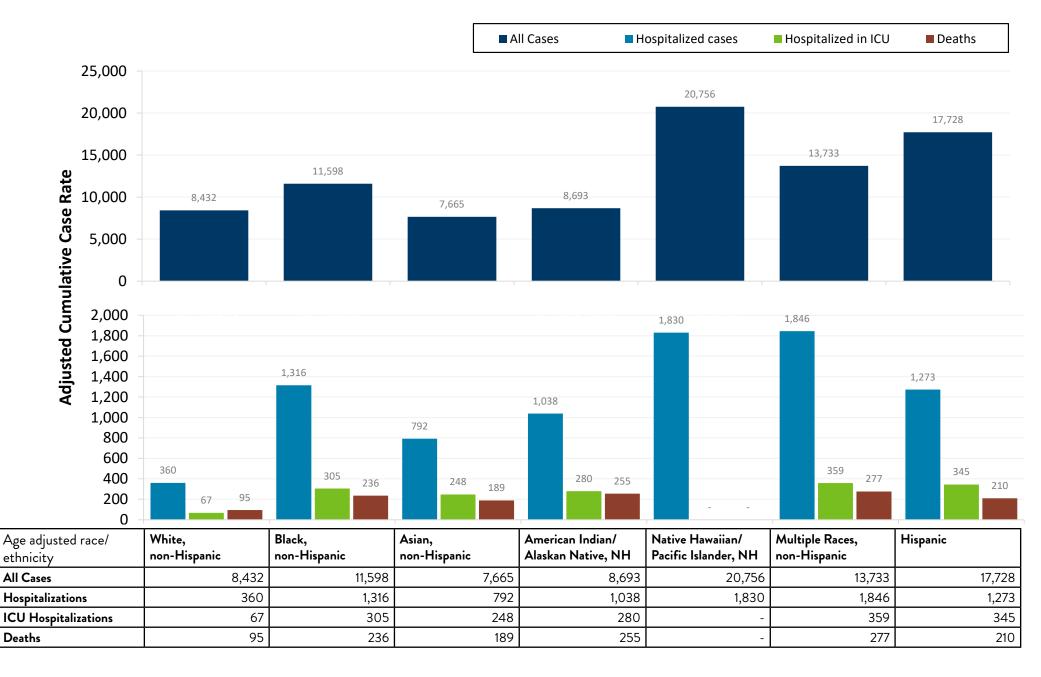

spanic                      | 137,233                     | 2%              |
| Other, non-Hispanic                               | 7,021                       | <1%             |
| Hispanic                                          | 292.764                     | 5%              |



#### Age-Adjusted Race & Ethnicity Rates

Age-adjusted rates allow us to compare rates for racial and ethnic groups that have very different age distributions in Minnesota; they essentially allow us to look at what the rates would be if the underlying population age distribution was the same for all races. Rates have been suppressed when total cases are less than 25. Cumulative case rate is the number of cases by race or ethnicity per 100,000 people in Minnesota. Numbers include confirmed and probable cases.



# Demographics: Interview Language

Language needs for cases interviewed by specimen collection date week. It is assumed that any interview recorded as not needing an interpreter was conducted in English.



| Language                  | Total % of<br>Interviews |
|---------------------------|--------------------------|
| Mandarin                  | <1%                      |
| Cantonese                 | <1%                      |
| <ul><li>Russian</li></ul> | <1%                      |
| Arabic                    | <1%                      |
| Vietnamese                | <1%                      |
| Laotian                   | <1%                      |
| Amharic                   | <1%                      |
| ■ Oromo                   | <1%                      |
| ■ Hmong