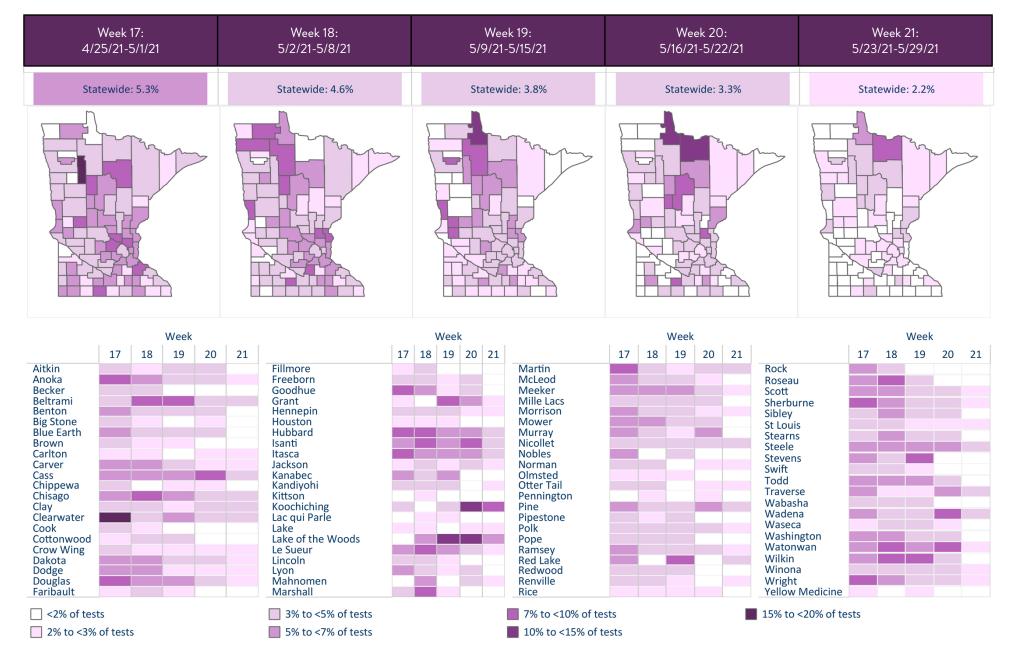

ncoln           | 5.3%       | Winona            | 4.3%              |
| Lyon              | 8.3%       | Wright            | 8.1%              |
| Mahnomen          | 6.0%       | Yellow Medicine   | 5.7%              |
| Marshall          | 8.5%       | Unknown/missing   | 2.9%              |
| ious day          |            |                   | Page 7            |

#### Weekly Percent of Tests Positive by County of Residence

Percent of positive tests by county of residence in Minnesota by week of specimen collection. Only tests reported by laboratories reporting both positive and negative results are included in positivity calculations. Percent positive is the percent of positive tests from the total number of tests by county of residence. Numbers include both PCR and antigen tests.



Downloadable CSV file of current data for these maps is provided at: Minnesota COVID-19 Weekly Report (https://www.health.state.mn.us/diseases/coronavirus/stats/index.html)

#### Testing Demographics: Age

Number of positive and negative tests by age group. Only tests reported by laboratories reporting both positive and negative results are included in positivity calculations, inconclusive test results are not included (inconclusive test results are those that are not clearly positive or negative). Numbers include both PCR and antigen tests.



#### Testing Demographics: Gender

Number of positive and negative tests by gender. Only tests reported by laboratories reporting both positive and negative results are included in positivity calculations, inconclusive test results are not clearly