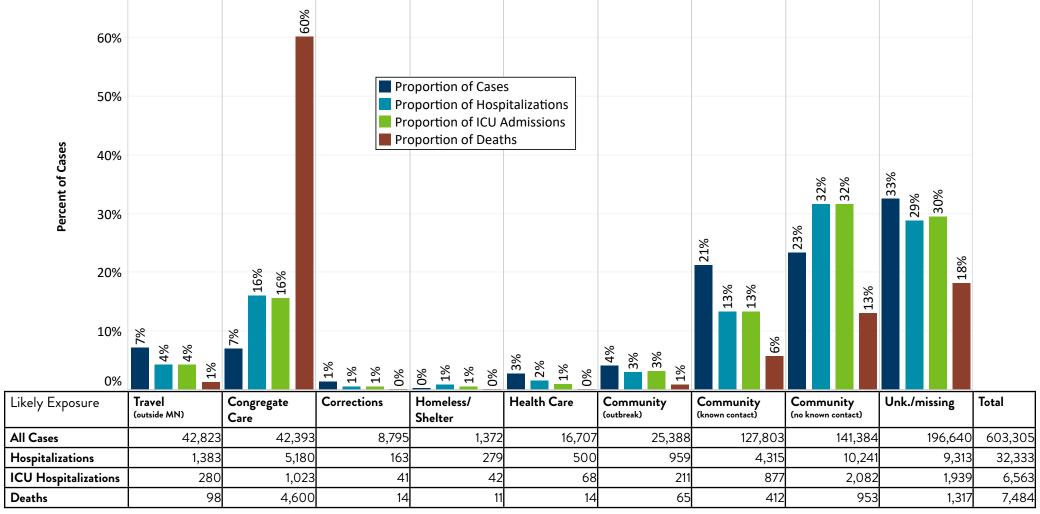

#### **Contents**

| About Minnesota COVID-19 Data2                                                  |
|---------------------------------------------------------------------------------|
| COVID-19 Overview Summary3                                                      |
| Laboratory Tests for COVID-19                                                   |
| Positive COVID-19 Cases                                                         |
| Cases by County of Residence                                                    |
| Hospitalizations, ICU Hospitalizations                                          |
| COVID-19 Deaths19Deaths by Week, 7-Day Average20Deaths by County of Residence21 |
| Demographics: Age                                                               |
| Demographics: Gender24                                                          |
| Demographics: Race & Ethnicity                                                  |
| Demographics: Interview Language                                                |
| Likely Exposure                                                                 |
| Residence Type31                                                                |