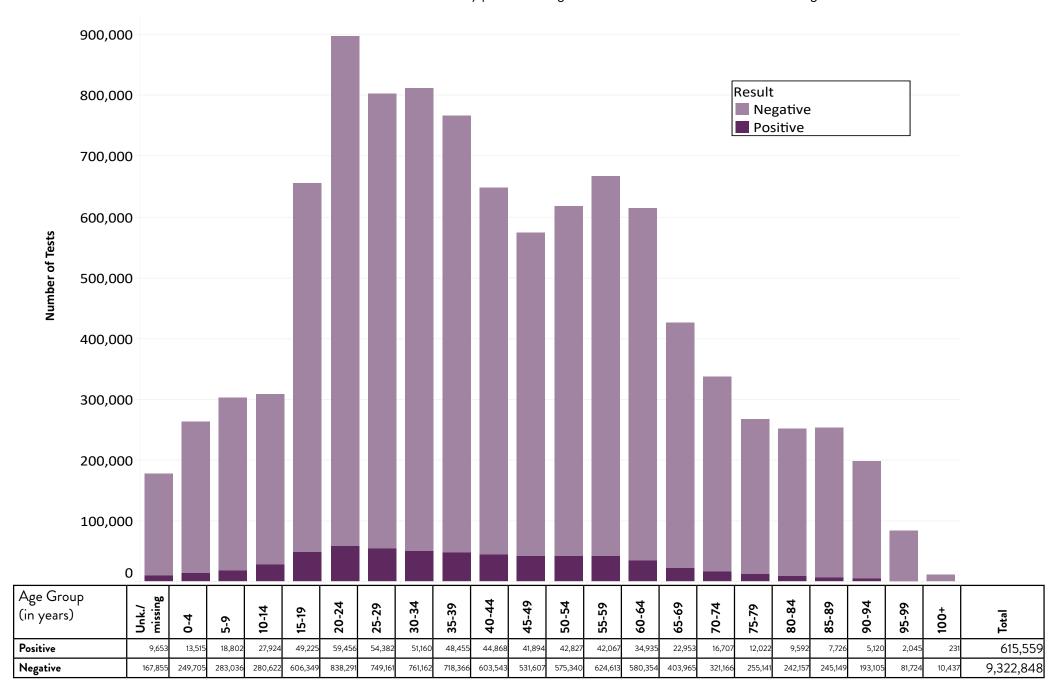

#### Number of Tests and Percent Positive by Week

Number of tests and percentage positive by date of laboratory testing. Only tests reported by laboratories reporting both positive and negative results are included in positivity calculations. Numbers include both PCR and antigen tests. Percent positive is the percent of positive tests from the total number of tests.