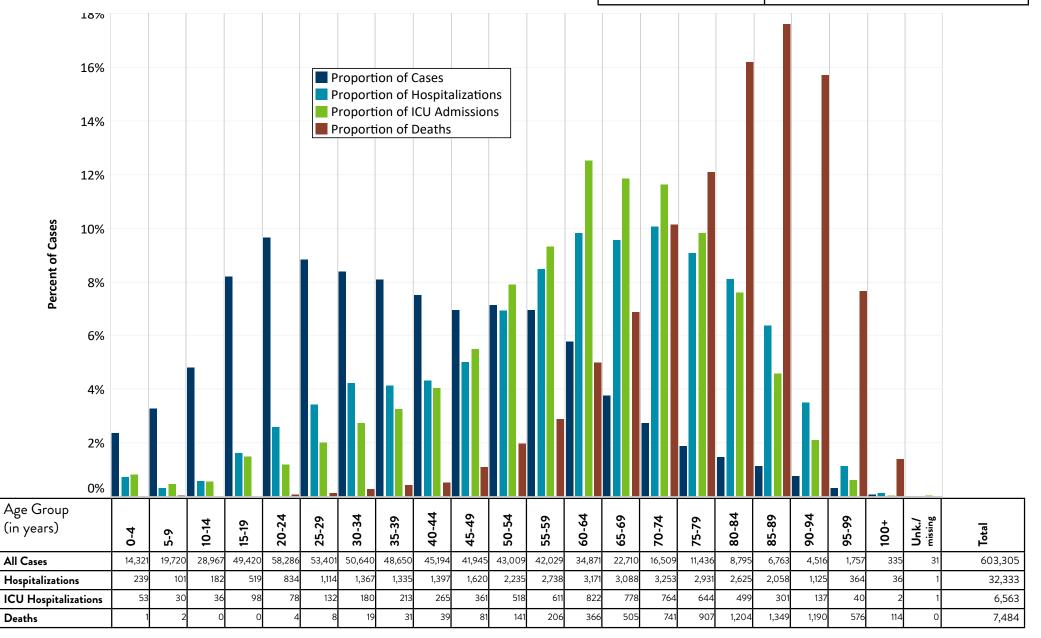

#### Seven Day Moving Average of New Cases

# Cases by County of Residence Cumulative number of positive cases by county of residence, patients no longer needing isolation.

Cumulative number of positive cases by county of residence, patients no longer needing isolation. Patients no longer needing isolation represents individuals with COVID-19 who no longer need to self-isolate. MDH does not track cases over time to determine whether they have fully recovered. Numbers include confirmed and probable cases.