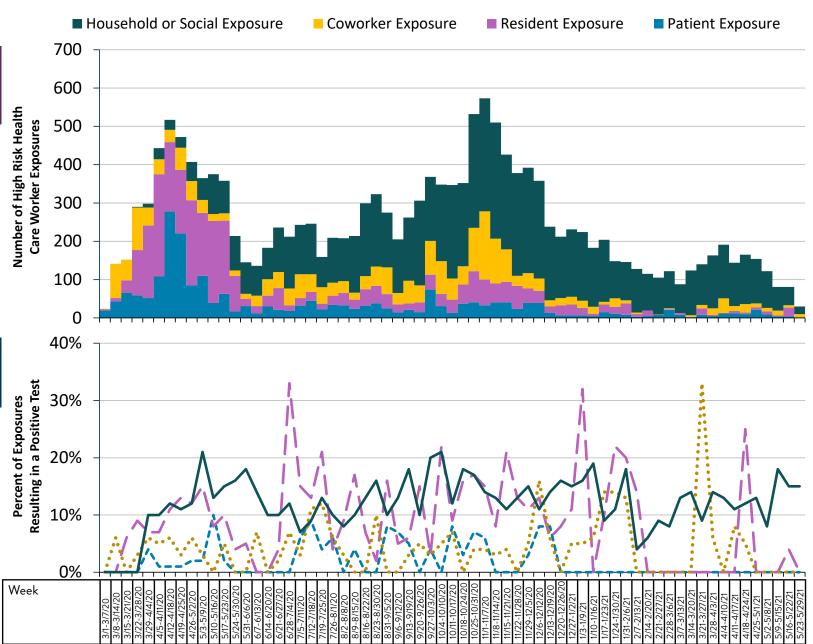

| Cases among Health Care Workers                      | .32 |
|------------------------------------------------------|-----|
| High Risk Exposures in Health Care Workers           | .33 |
| Potential Exposure in Child Care Settings            | .34 |
| Cases Associated with PK - Grade 12 School Buildings | .35 |
| PreK-12 School Buildings Reporting Cases             | .36 |
| Cases that have an Affiliation with                  |     |
| nstitutes of Higher Education (IHE)                  |     |
| Minnesota IHE Facilities Reporting Cases             | .38 |
| Cases Associated with Congregate Care Settings       | .39 |
| Congregate Care Facility Outbreaks                   |     |
| Response Metrics: Testing and Interview Timing       | 41  |
| Syndromic Surveillance                               | .42 |