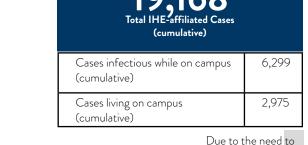

### Deaths by Week, 7-Day Average

Cases by week of death, and 7-day moving average of deaths. Numbers include confirmed and probable cases.

#### Deaths by Week of Death