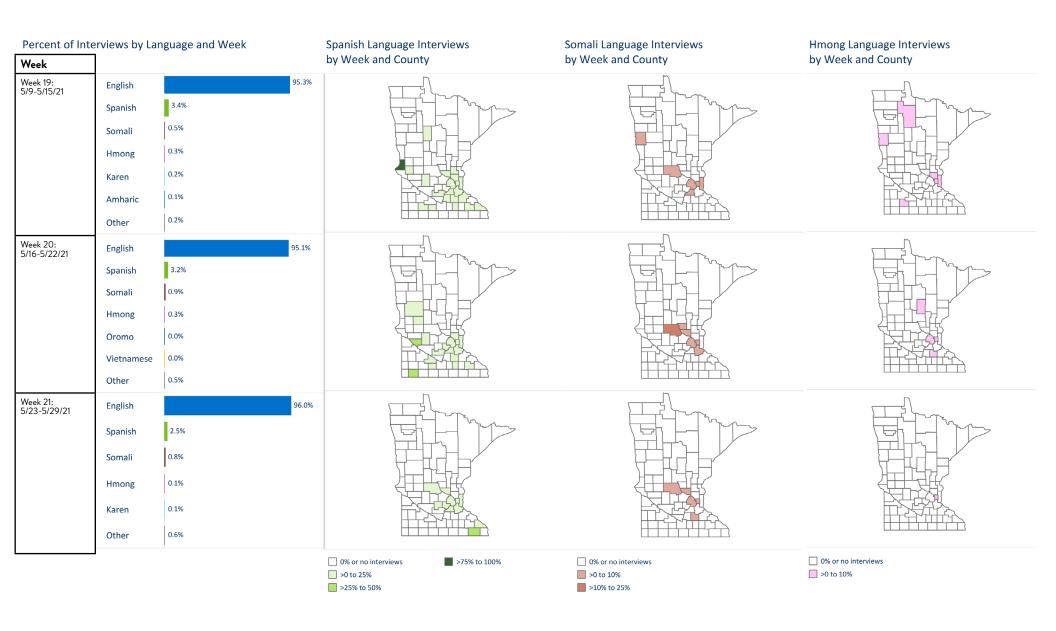

#### **Contents**

| About Minnesota COVID-19 Data2                                                  |
|---------------------------------------------------------------------------------|
| COVID-19 Overview Summary3                                                      |
| Laboratory Tests for COVID-19                                                   |
| Positive COVID-19 Cases                                                         |
| Cases by County of Residence                                                    |
| Hospitalizations, ICU Hospitalizations                                          |
| COVID-19 Deaths19Deaths by Week, 7-Day Average20Deaths by County of Residence21 |
| Demographics: Age                                                               |
| Demographics: Gender24                                                          |
| Demographics: Race & Ethnicity                                                  |
| Demographics: Interview Language                                                |
| Likely Exposure                                                                 |
| Residence Type31                                                                |