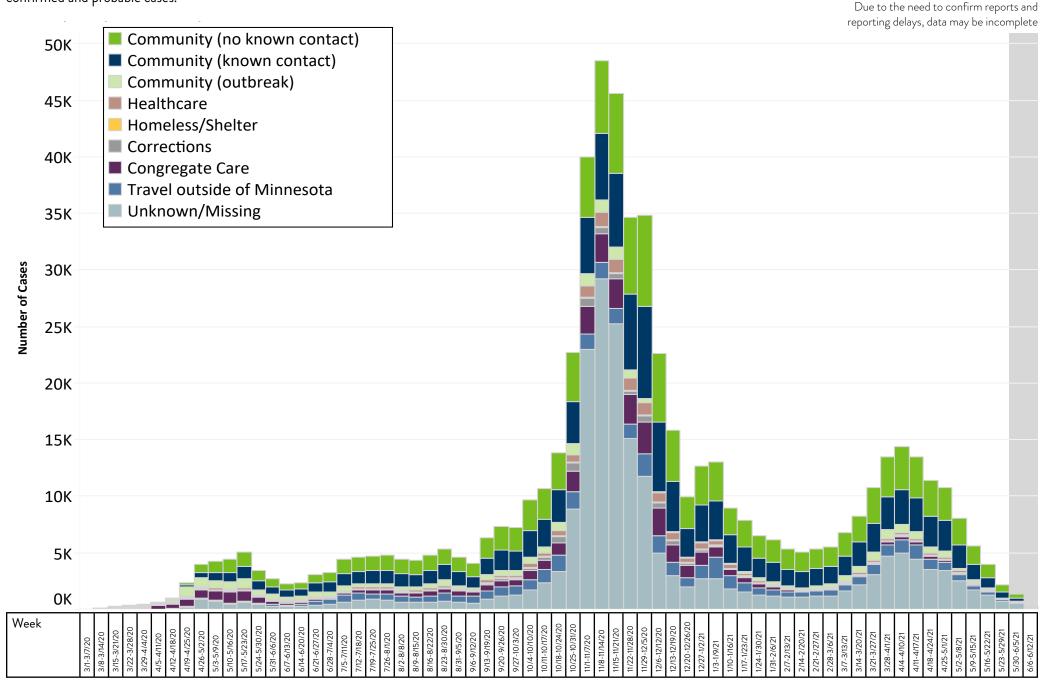

#### **Contents**

| About Minnesota COVID-19 Data2                                                  |
|---------------------------------------------------------------------------------|
| COVID-19 Overview Summary3                                                      |
| Laboratory Tests for COVID-19                                                   |
| Positive COVID-19 Cases                                                         |
| Cases by County of Residence                                                    |
| Hospitalizations, ICU Hospitalizations                                          |
| COVID-19 Deaths19Deaths by Week, 7-Day Average20Deaths by County of Residence21 |
| Demographics: Age                                                               |
| Demographics: Gender24                                                          |
| Demographics: Race & Ethnicity                                                  |
| Demographics: Interview Language                                                |
| Likely Exposure                                                                 |
| Residence Type31                                                                |