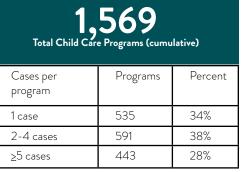

| Cases among Health Care Workers                      | .32 |
|------------------------------------------------------|-----|
| High Risk Exposures in Health Care Workers           | .33 |
| Potential Exposure in Child Care Settings            | .34 |
| Cases Associated with PK - Grade 12 School Buildings | .35 |
| PreK-12 School Buildings Reporting Cases             | .36 |
| Cases that have an Affiliation with                  |     |
| nstitutes of Higher Education (IHE)                  |     |
| Minnesota IHE Facilities Reporting Cases             | .38 |
| Cases Associated with Congregate Care Settings       | .39 |
| Congregate Care Facility Outbreaks                   |     |
| Response Metrics: Testing and Interview Timing       | 41  |
| Syndromic Surveillance                               | .42 |