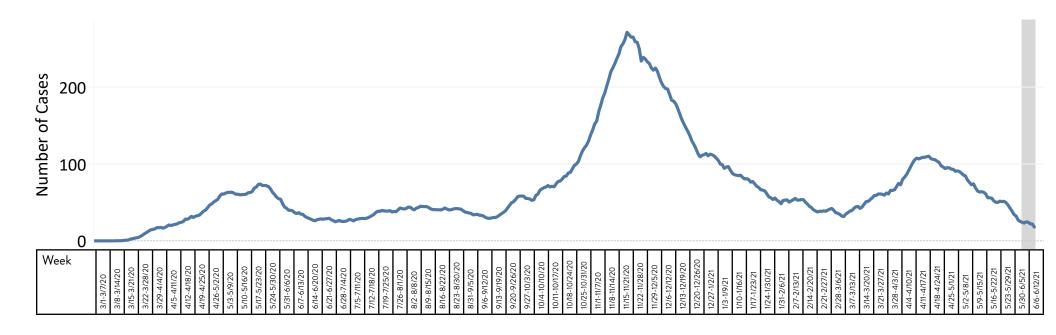

## **COVID-19 Overview Summary**

32,333
Total Hospitalizations
(cumulative)

6,563
Total ICU Hospitalizations
(cumulative)

7,484
Total Deaths
(cumulative)

594,204
Total No Longer Needing Isolation (cumulative)