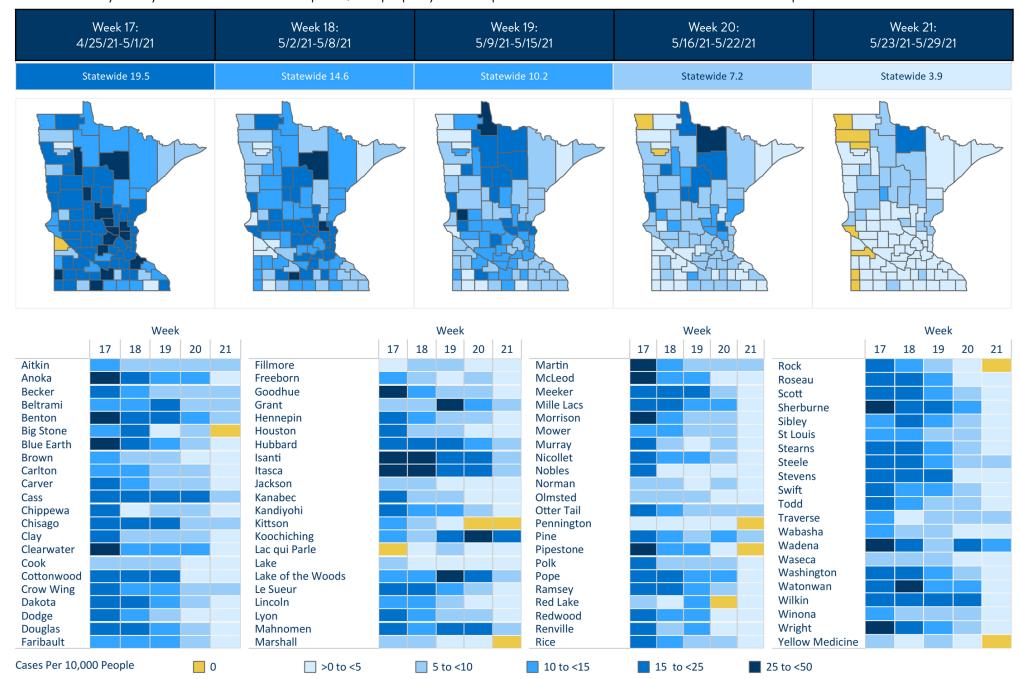

gton      | 1,081           |
| Lake of the Woods       | 906             | Watonwan        | 1,235           |
| Le Sueur                | 1,061           | Wilkin          | 1,310           |
| Lincoln                 | 1,023           | Winona          | 906             |
| Lyon                    | 1,408           | Wright          | 1,234           |
| Mahnomen                | 1,028           | Yellow Medicine | 1,163           |
| Marshall                | 941             |                 |                 |
| ne previous             | day             |                 | Dago 1/1        |

#### Weekly Case Rate by County of Residence

Number of cases by county of residence in Minnesota per 10,000 people by week of specimen collection. Numbers include confirmed and probable cases.



Downloadable CSV file of current data for these maps is provided at: Minnesota COVID-19 Weekly Report (https://www.health.state.mn.us/diseases/coronavirus/stats/index.html)

## Hospitalizations, ICU Hospitalizations

32,333
Total Hospitalizations
(cumulative)

6,563
Total ICU Hospitalizations
(cumulative)

Hospitalization data show how many people required admission to a hospital and ICU. Admissions include all Minnesota cases regardless of location of hospitalization. Cases in residents of other states hospitalized in Minnesota are not included. Numbers include confirmed and probable cases.



<sup>■</sup> Tables of current data: Minnesota Situation Update for Coronavirus Disease 2019 (COVID-19) (https://www.health.state.mn.us/diseases/coronavirus/situation.html)

#### Hospitalizations