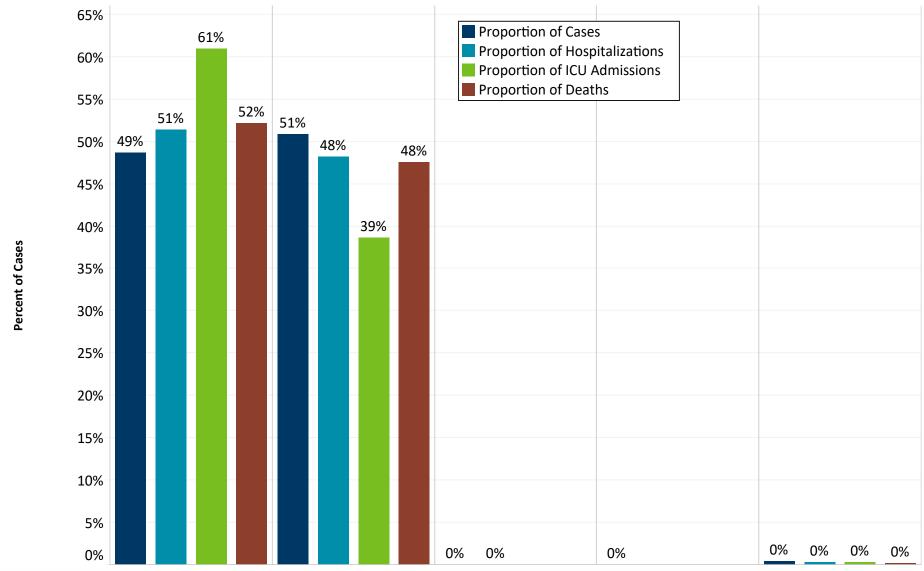

| 37 (<1 month - 110)         |
| Non-Hospitalized Cases | 36 (<1 month - 110)         |
| Hospitalizations       | 63 (<1 month - 105)         |
| ICU Hospitalizations   | 64 (<1 month - 105)         |
| Deaths                 | 82 (<1 - 109)               |



#### Cases by Age Group and Specimen Collection Date

Cases by age group by date of specimen collection in Minnesota. Numbers include confirmed and probable cases.

Due to the need to confirm reports and reporting delays, data



Downloadable CSV file of current data for this graph is provided at: Minnesota COVID-19 Weekly Report (https://www.health.state.mn.us/diseases/coronavirus/stats/index.html)

## Demographics: Gender

Gender for confirmed and probable cases. Gender is collected during case interview and is self-reported.



| Gender               | Male    | Female  | Other | Unk./missing | Total   |
|----------------------|---------|---------|-------|--------------|---------|
| All Cases            | 293,400 | 307,038 | 58    | 2,809        | 603,305 |
| Hospitalizations     | 16,629  | 15,606  | 1     | 97           | 32,333  |
| ICU Hospitalizations | 4,001   | 2,538   | 0     | 24           | 6,563   |
| Deaths               | 3,904   | 3,560   | 0     | 20           | 7,484   |

## Demographics: Race & Ethnicity

Race and ethnicity for confirmed and probable cases. Race and ethnicity is reported during case interview. Individuals who report more than one race are categorized into the multiple race category.

| Race/Ethnicity                                    | Minnesota Population (2018) | % of Popula