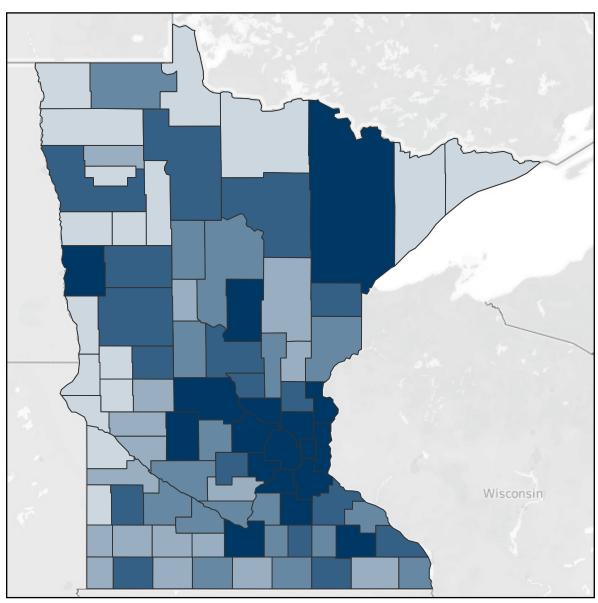

#### Laboratory Test Rates by County of Residence

17,994 tests per 10,000 people statewide

Cumulative rate of tests by county of residence per 10,000 people. Only tests reported by laboratories reporting both positive and negative results are included. Numbers include both PCR and antigen tests.