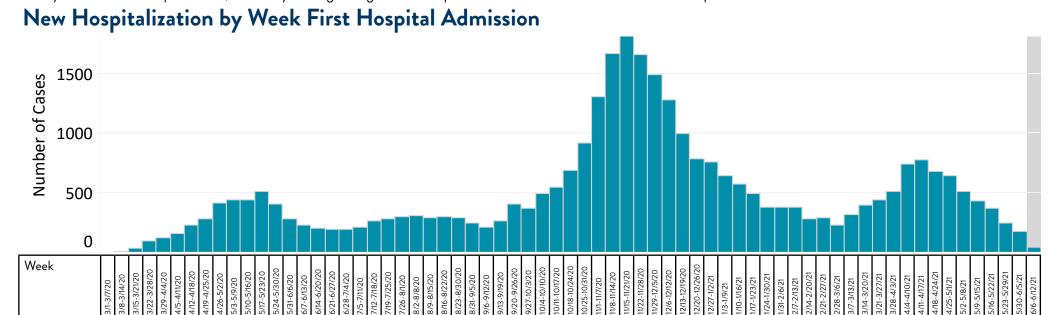

## **COVID-19 Overview Summary**

32,333
Total Hospitalizations
(cumulative)

6,563
Total ICU Hospitalizations
(cumulative)

7,484
Total Deaths
(cumulative)

594,204
Total No Longer Needing Isolation (cumulative)