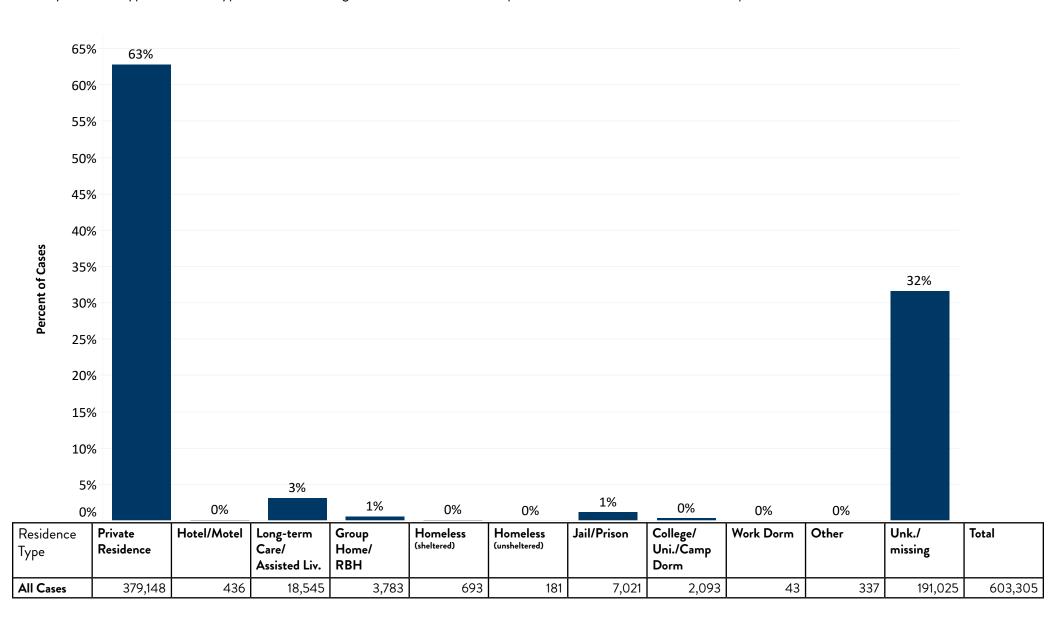

#### **Contents**

| About Minnesota COVID-19 Data2                                                  |
|---------------------------------------------------------------------------------|
| COVID-19 Overview Summary3                                                      |
| Laboratory Tests for COVID-19                                                   |
| Positive COVID-19 Cases                                                         |
| Cases by County of Residence                                                    |
| Hospitalizations, ICU Hospitalizations                                          |
| COVID-19 Deaths19Deaths by Week, 7-Day Average20Deaths by County of Residence21 |
| Demographics: Age                                                               |
| Demographics: Gender24                                                          |
| Demographics: Race & Ethnicity                                                  |
| Demographics: Interview Language                                                |
| Likely Exposure                                                                 |
| Residence Type31                                                                |