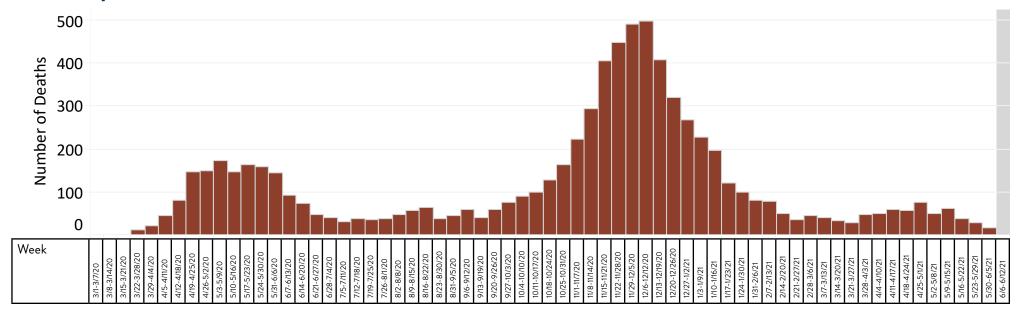

## **COVID-19 Overview Summary**

32,333
Total Hospitalizations
(cumulative)

6,563
Total ICU Hospitalizations
(cumulative)

7,484
Total Deaths
(cumulative)

594,204
Total No Longer Needing Isolation (cumulative)