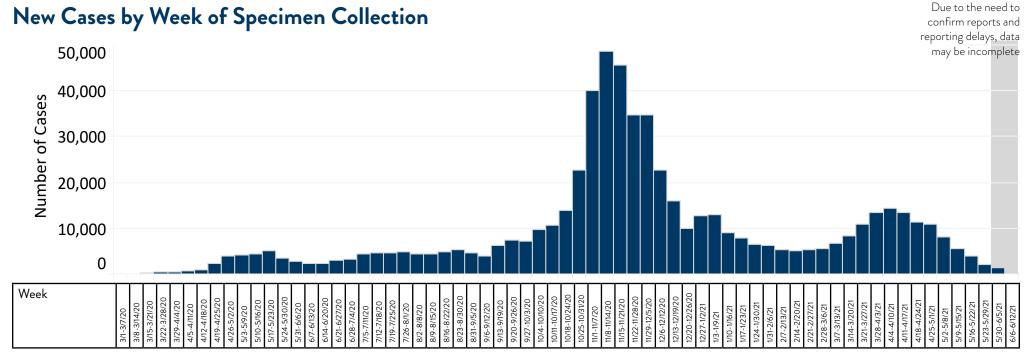

## **COVID-19 Overview Summary**

32,333
Total Hospitalizations
(cumulative)

6,563
Total ICU Hospitalizations
(cumulative)

7,484
Total Deaths
(cumulative)

594,204
Total No Longer Needing Isolation (cumulative)