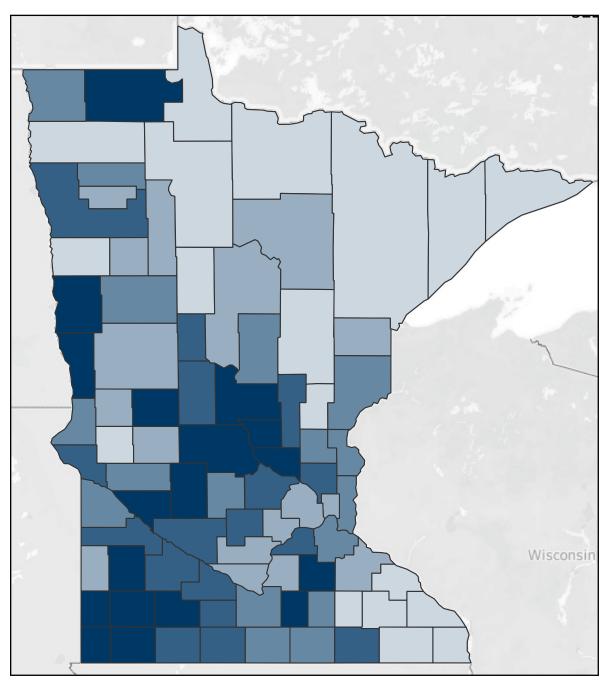

#### Laboratory Test Rates by County of Residence

17,994 tests per 10,000 people statewide

Cumulative rate of tests by county of residence per 10,000 people. Only tests reported by laboratories reporting both positive and negative results are included. Numbers include both PCR and antigen tests.