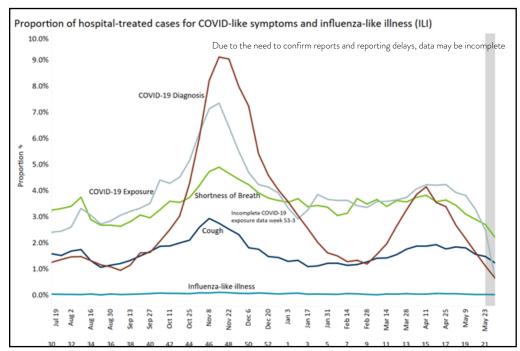

#### Cases by Age Group and Specimen Collection Date

Cases by age group by date of specimen collection in Minnesota. Numbers include confirmed and probable cases.

Due to the need to confirm reports and reporting delays, data