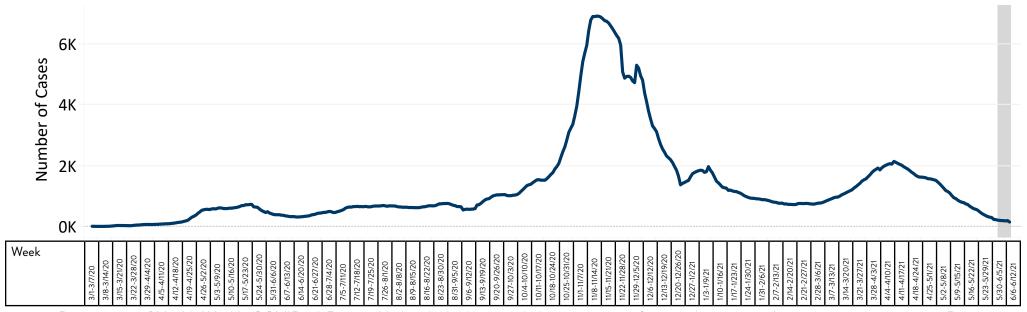

ative | 3,631,881 | 5,604,327 | 20    | 86,620       | 9,322,848 |

#### Positive COVID-19 Cases

603,305
Total Positive Cases
(cumulative)

Cases are individual people who live in Minnesota that tested positive for COVID-19. Cases are represented by the initial date of positive specimen collection. Positive PCR test results are considered confirmed cases. Positive antigen test results are considered probable cases.



■ Tables of current data: Minnesota Situation Update for Coronavirus Disease 2019 (COVID-19) (https://www.health.state.mn.us/diseases/coronavirus/situation.html)

#### New Cases by Week, 7-Day Average

Cases by week of specimen collection date, and 7-day moving average of new cases. Numbers include confirmed and probable cases.



#### Seven Day Moving Average of New Cases



# Cases by County of Residence Cumulative number of positive cases by county of residence, patients no longer needing isolation.

Cumulative number of positive cases by county of residence, patients no longer needing isolation. Patients no longer needing isolation represents individuals with COVID-19 who no longer need to self-isolate. MDH does not track cases over time to determine whether they have fully recovered. Numbers include confirmed and probable cases.



- Up to date data for this chart is provided in the Minnesota Situation Update for Coronavirus Disease 2019 (COVID-19) (https://www.health.state.mn.us/diseases/coronavirus/situation.html)
- Confirmed cases by USPS zip code of residence is available as a downloadable CSV file at: Minnesota COVID-19 Weekly Report (https://www.he