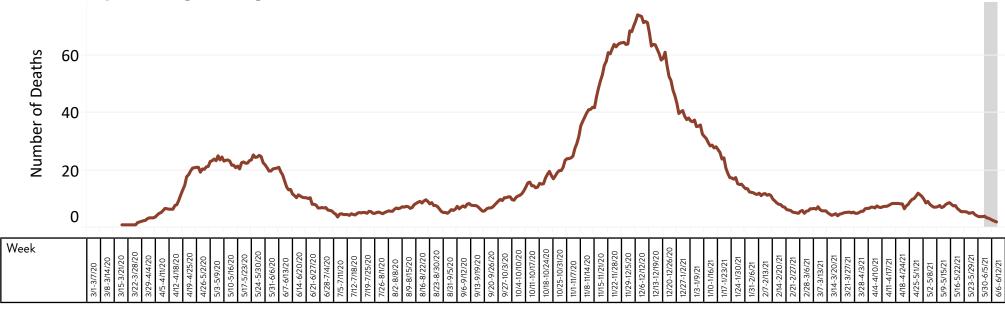

#### Positive COVID-19 Cases

603,305
Total Positive Cases
(cumulative)

Cases are individual people who live in Minnesota that tested positive for COVID-19. Cases are represented by the initial date of positive specimen collection. Positive PCR test results are considered confirmed cases. Positive antigen test results are considered probable cases.

■ Tables of current data: Minnesota Situation Update for Coronavirus Disease 2019 (COVID-19) (https://www.health.state.mn.us/diseases/coronavirus/situation.html)