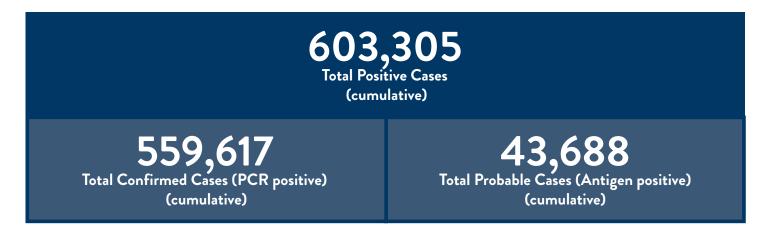

# About Minnesota COVID-19 Data

- Data is for cases that were tested and returned positive. Many people with COVID-19 are not tested, so the cases in this report represent only a fraction of the total number of people in Minnesota who have had COVID-19.
  - The COVID-19 case definition now includes both polymerase chain reaction (PCR) testing and antigen testing. Positive PCR test results are considered confirmed cases. Positive antigen test results are considered probable cases.
- All data is preliminary and may change as cases are investigated.
  - Many data points are collected during case interviews. Data presented below is for all cases, regardless of interview status. Data for cases pending interview may be listed as "unknown/missing".
- Weekly data is reported by MMWR week, which is the week of the year assigned by the National Notifiable Diseases Surveillance System for the purposes of disease reporting and publishing.
- Numbers listed as cumulative total are cumulative since Jan. 20, 2020 for confirmed (PCR) tests and cases, and since Sept. 1, 2020 for probable (antigen) tests and cases.