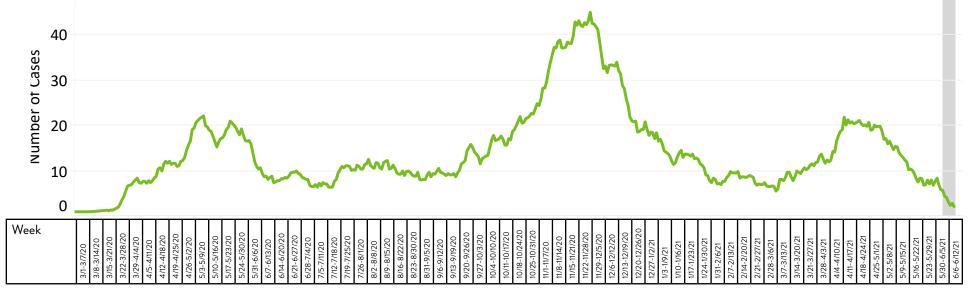

#### Number of Tests and Percent Positive by Week

Number of tests and percentage positive by date of laboratory testing. Only tests reported by laboratories reporting both positive and negative results are included in positivity calculations. Numbers include both PCR and antigen tests. Percent positive is the percent of positive tests from the total number of tests.