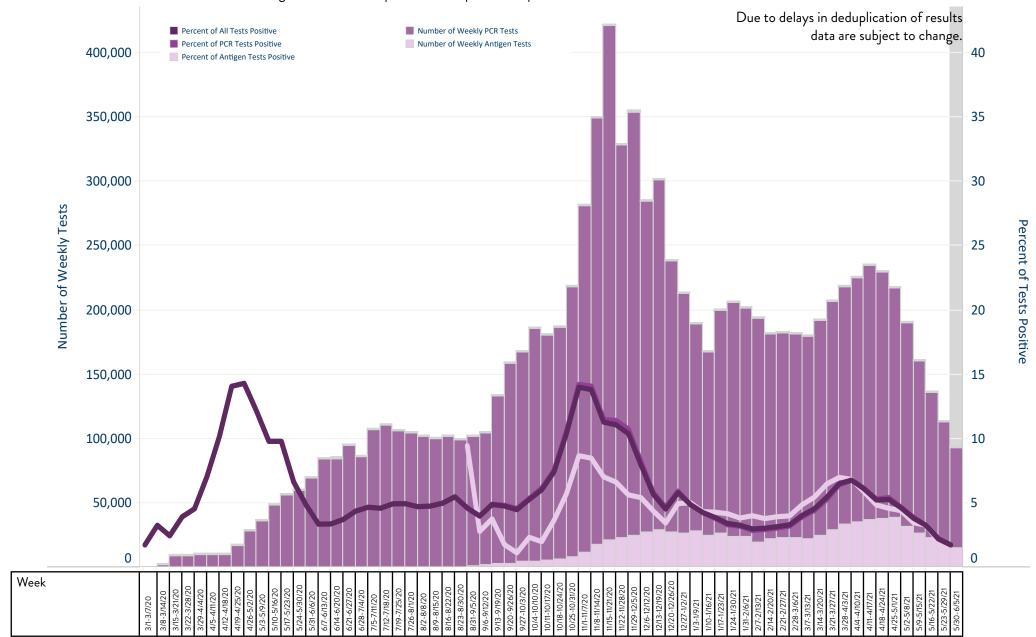

#### Number of Tests and Percent Positive by Week

Number of tests and percentage positive by date of laboratory testing. Only tests reported by laboratories reporting both positive and negative results are included in positivity calculations. Numbers include both PCR and antigen tests. Percent positive is the percent of positive tests from the total number of tests.