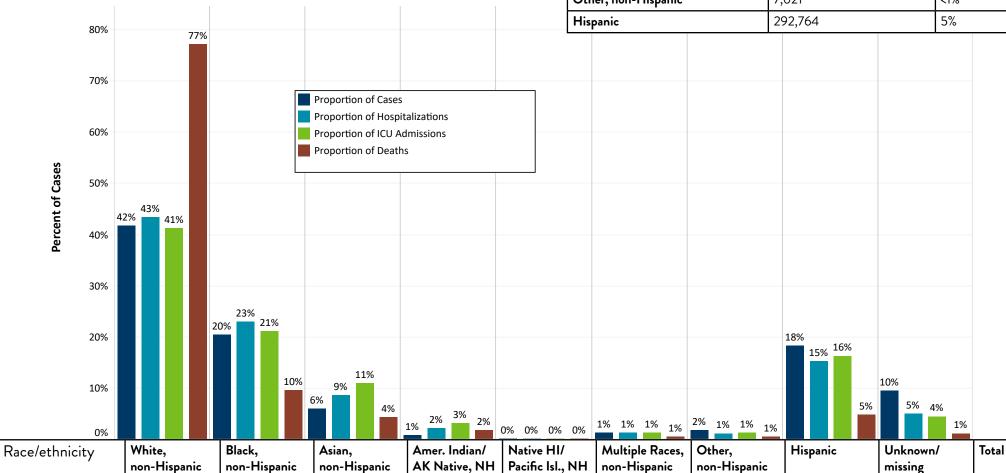

# Minnesota Department of Health WEEKLY COVID-19 REPORT 8/20/2020

This MDH Weekly COVID-19 Report presents data in an easy to interpret way and enhances the information provided in the daily Situation Update for COVID-19 web page with trends and situational insights as well as trends over time.