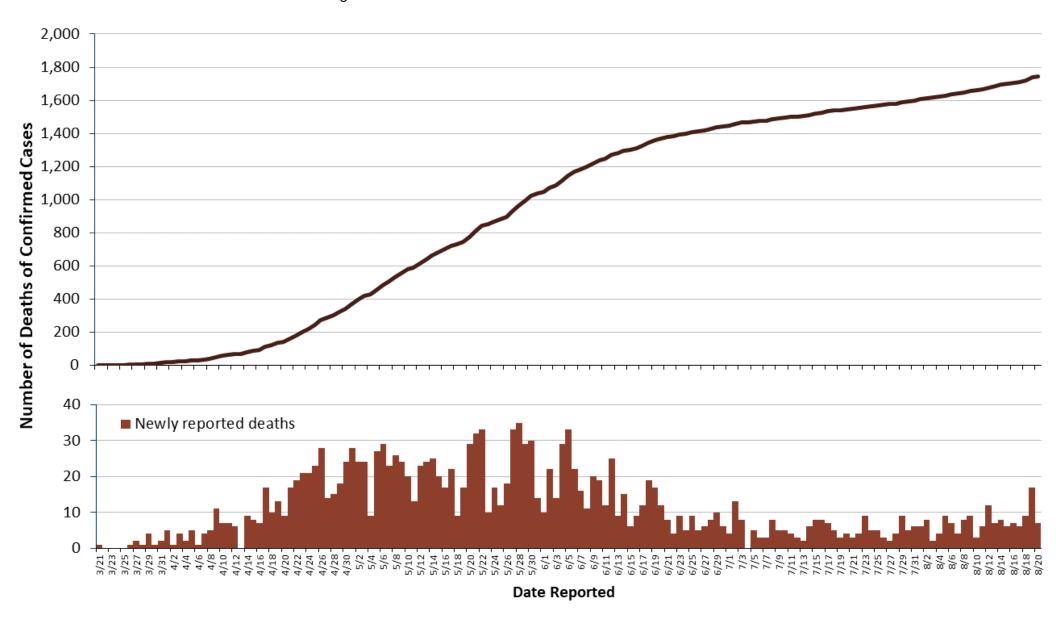

1,745
Total Deaths
(cumulative)

60,605
No Longer Needing Isolation (cumulative)

- More information on the MN Phases of Reopening can be found in the Minnesota's Stay Safe Plan (https://mn.gov/covid19/for-minnesotans/stay-safe-mn/stay-safe-plan.isp)
- Detailed data for this chart is outlined in the following pages. Current data: Minnesota Situation Update for Coronavirus Disease 2019 (https://www.health.state.mn.us/diseases/coronavirus/situation.html)