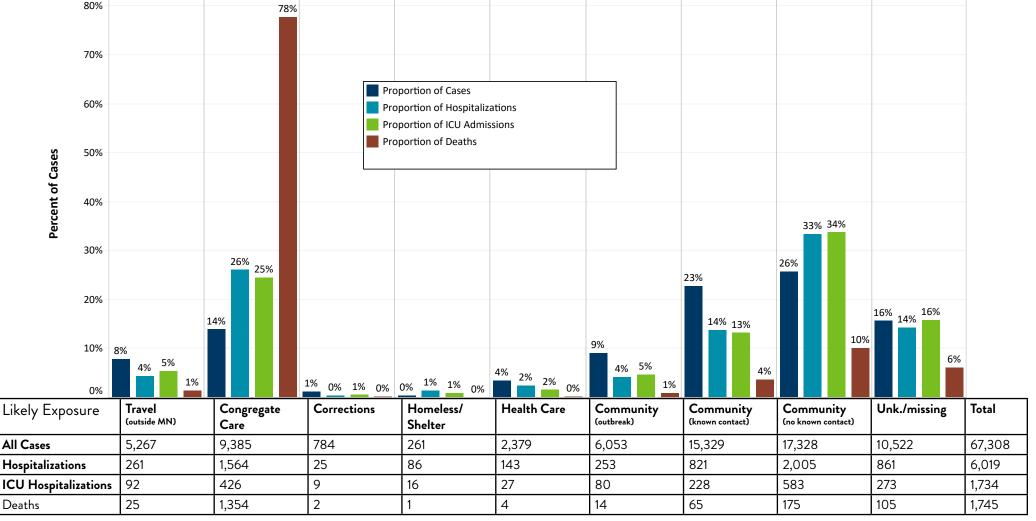

# Minnesota Department of Health WEEKLY COVID-19 REPORT 8/20/2020

This MDH Weekly COVID-19 Report presents data in an easy to interpret way and enhances the information provided in the daily Situation Update for COVID-19 web page with trends and situational insights as well as trends over time.