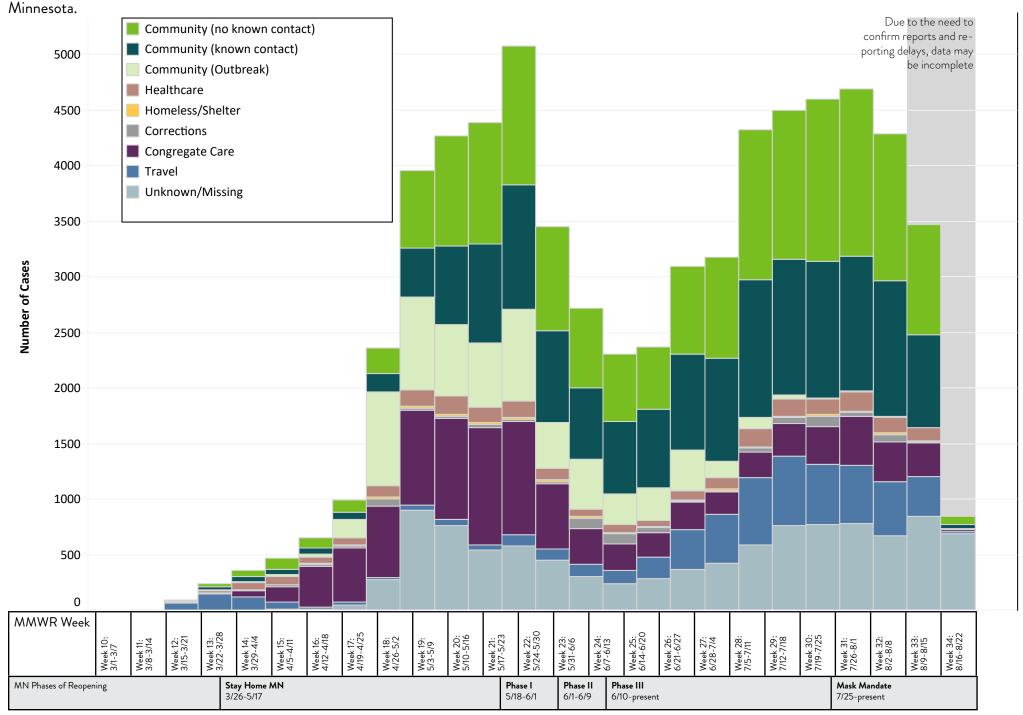

# New Cases by Week, 7-Day Average

Laboratory confirmed cases by week of specimen collection date, and 7-day moving average of new cases.

### New Cases by Week of Specimen Collection