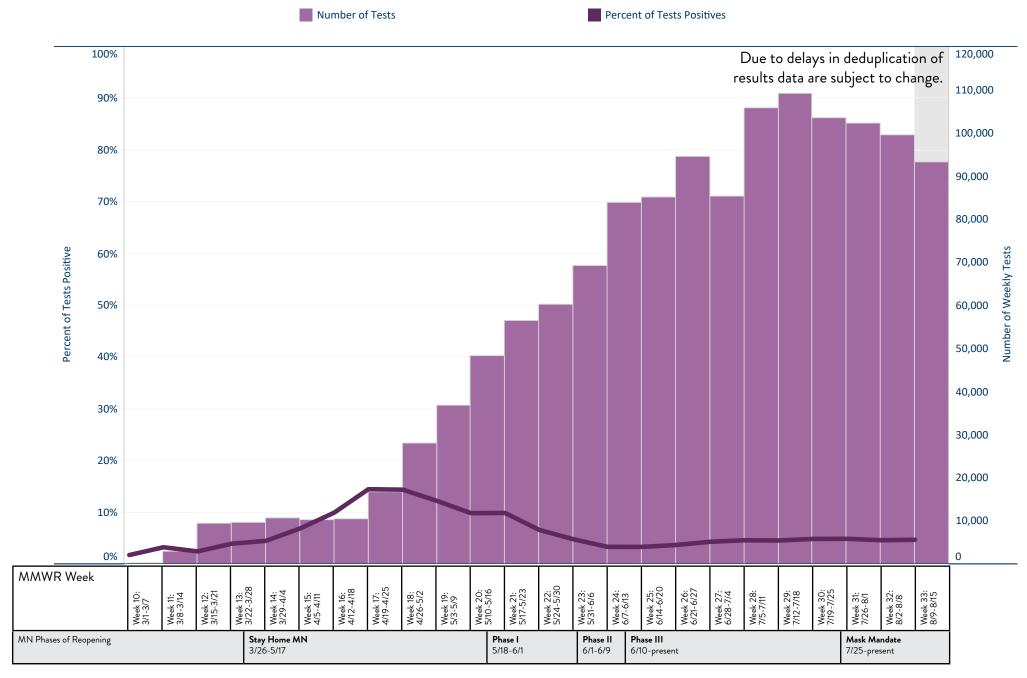

# Number of Tests and Percent Positive by Week

Number of tests and percentage positive by date of laboratory testing. Only tests reported by laboratories reporting both positive and negative results are included in positivity calculations. Percent positive is the percent of positive tests from the total number of tests by county of residence.

# Percent of Tests Positive by County of Residence

5.5% % positive statewide

Positive number of tests and positivity calculations include only tests reported by labs that report both positive and negative results. Percent positive is the percent of positive tests from the total number of tests by county of residence.