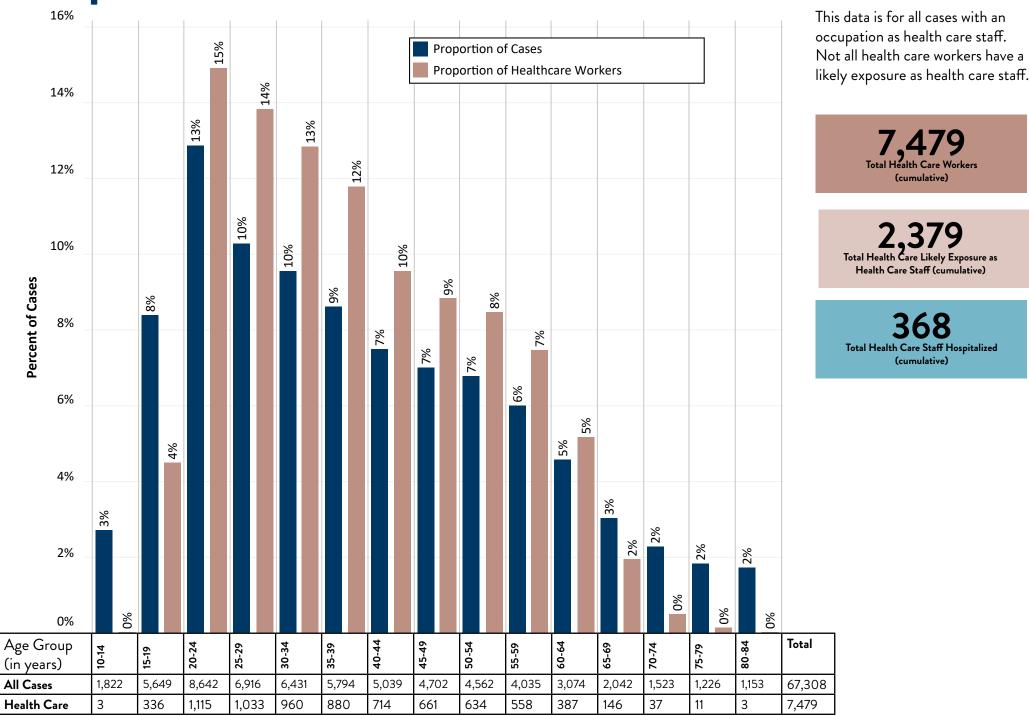

### **Deaths**

Deaths are confirmed deaths due to COVID-19, and have a positive laboratory-confirmed PCR test for SARS-CoV-2, and either COVID-19 is listed on the death certificate, or clinical history/autopsy findings that provide evidence that the death is related to COVID-19 without an alternative cause (i.e. drowning, homicide, trauma, etc.).

■ Tables of current data: Minnesota Situation Update for Coronavirus Disease 2019 (COVID-19) (https://www.health.state.mn.us/diseases/coronavirus/situation.html)