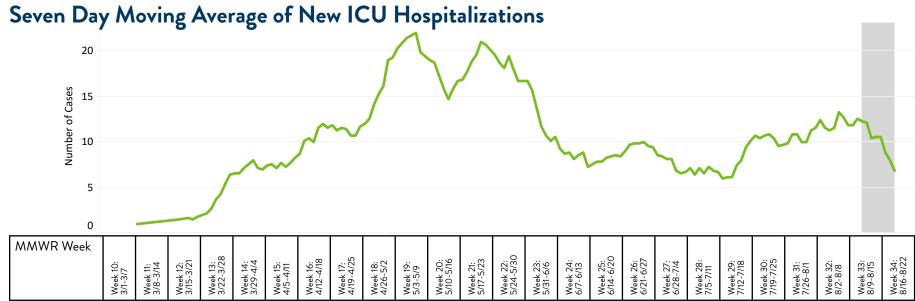

# **COVID-19 Overview Summary**

1,322,220
Total Laboratory Tests (cumulative)

67,308
Total Confirmed Cases
(cumulative)

6,019
Total Hospitalizations
(cumulative)

1,734
Total ICU Hospitalizations (cumulative)