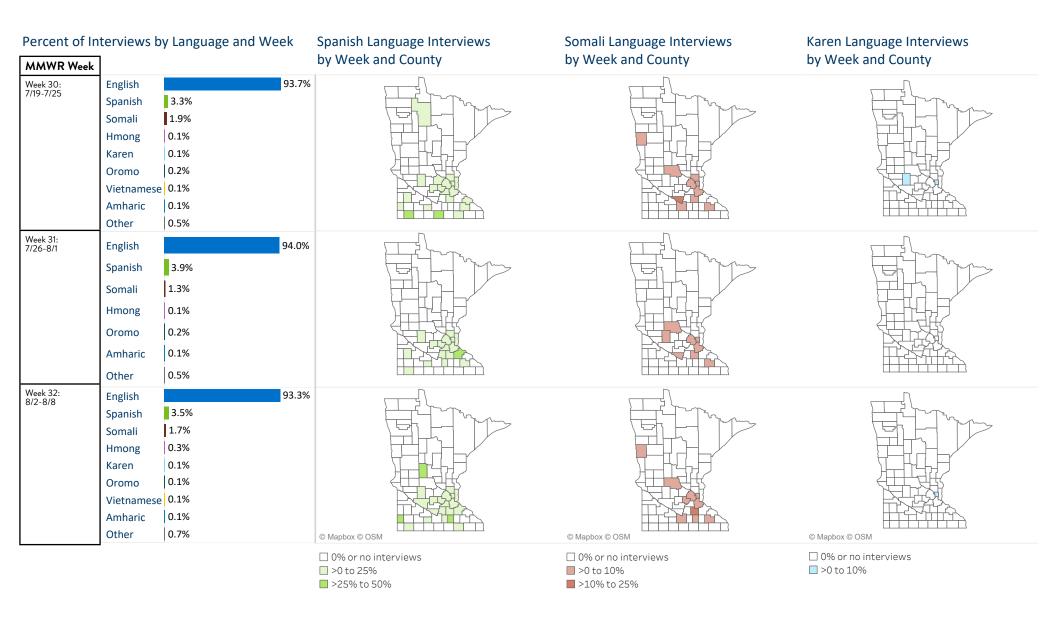

# Minnesota Department of Health WEEKLY COVID-19 REPORT 8/20/2020

This MDH Weekly COVID-19 Report presents data in an easy to interpret way and enhances the information provided in the daily Situation Update for COVID-19 web page with trends and situational insights as well as trends over time.