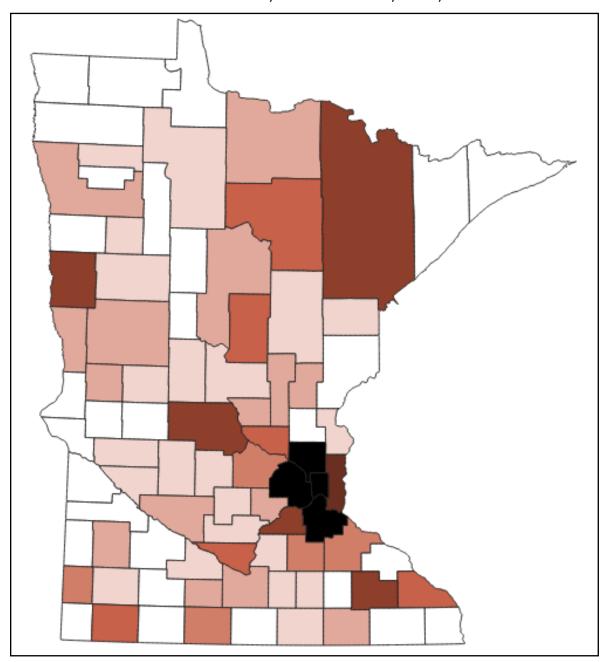

# Cases by County of Residence Cumulative number of laboratory confirmed cases by county of residence, patients no longer

Cumulative number of laboratory confirmed cases by county of residence, patients no longer needing isolation. Patients no longer needing isolation represents individuals with confirmed COVID-19 who no longer need to self-isolate. MDH does not track cases over time to determine whether they have fully recovered.

- Up to date data for this chart is provided in the Minnesota Situation Update for Coronavirus Disease 2019 (COVID-19) (https://www.health.state.mn.us/diseases/coronavirus/situation.html)
- Confirmed cases by USPS zip code of residence is available as a downloadable CSV file at: Minnesota COVID-19
   Weekly Report (https://www.health.state.mn.us/diseases/coronavirus/stats/index.html)