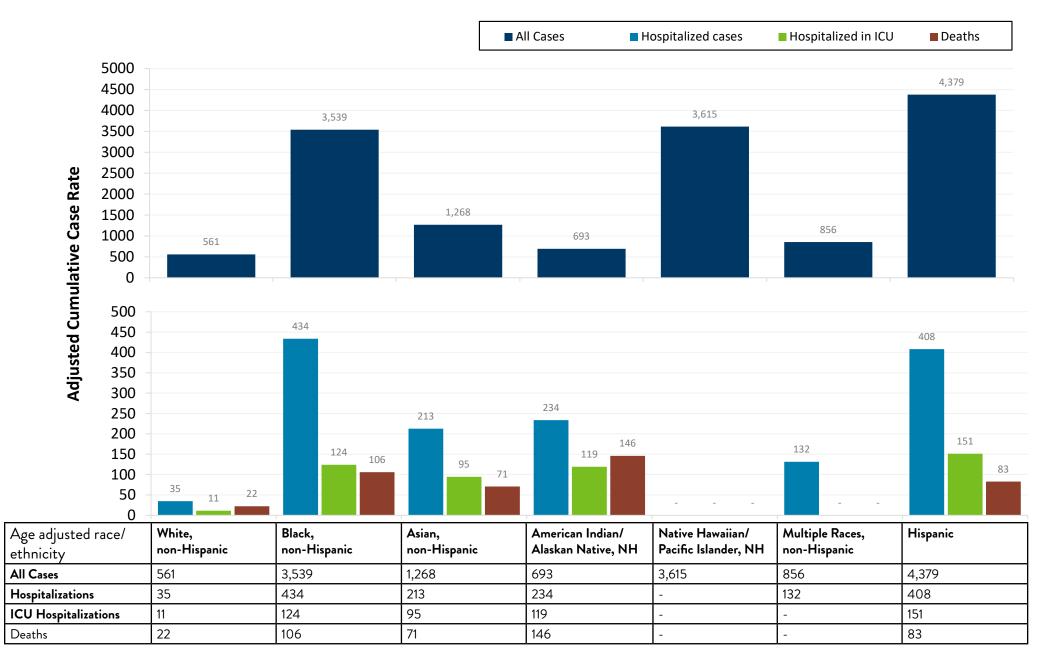

# Minnesota Department of Health WEEKLY COVID-19 REPORT 8/20/2020

This MDH Weekly COVID-19 Report presents data in an easy to interpret way and enhances the information provided in the daily Situation Update for COVID-19 web page with trends and situational insights as well as trends over time.