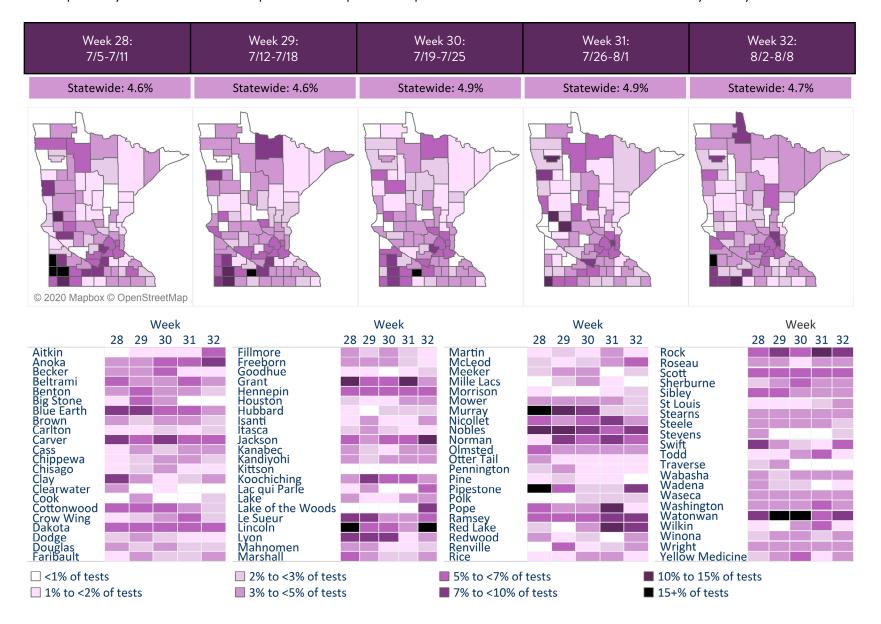

# Weekly Percent of Tests Positive by County of Residence

Percent of positive tests by county of residence in Minnesota by week of specimen collection. Only tests reported by laboratories reporting both positive and negative results are included in positivity calculations. Percent positive is the percent of positive tests from the total number of tests by county of residence.