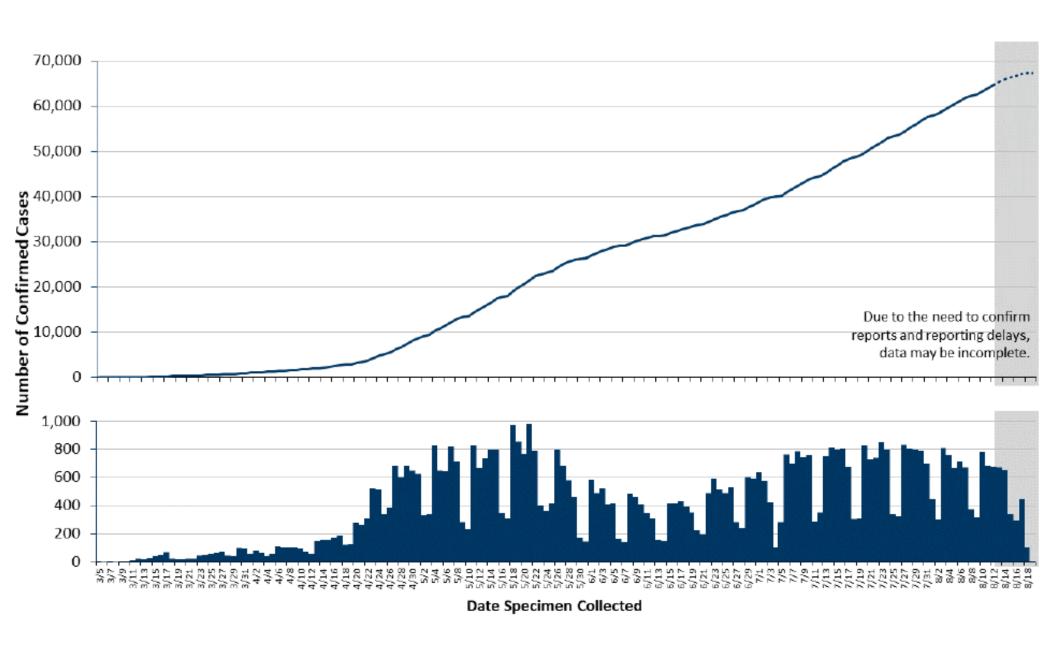

# Laboratory Confirmed Cases

67,308
Total Confirmed Cases
(cumulative)

Confirmed cases are individual people who live in Minnesota that tested positive for COVID-19. Cases are represented by the initial date of positive specimen collection.

# New Cases by Week, 7-Day Average

Laboratory confirmed cases by week of specimen collection date, and 7-day moving average of new cases.