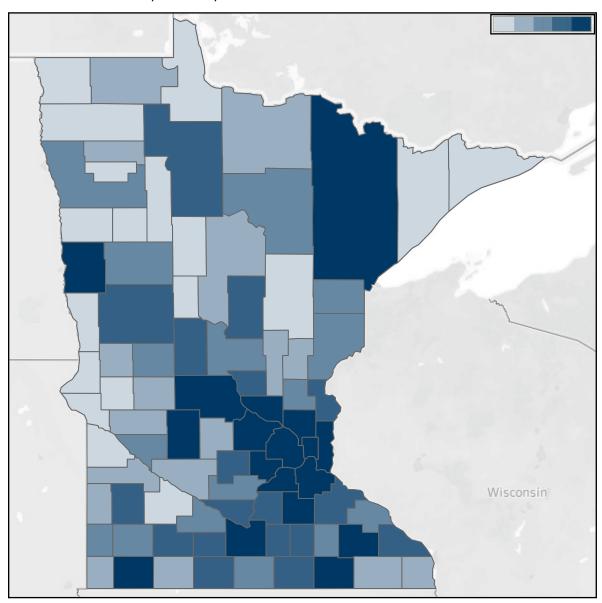

# Laboratory Test Rates by County of Residence

2,176
tests per 10,000 people statewide

Cumulative rate of tests by county of residence per 10,000 people. Only tests reported by laboratories reporting both positive and negative results are included.