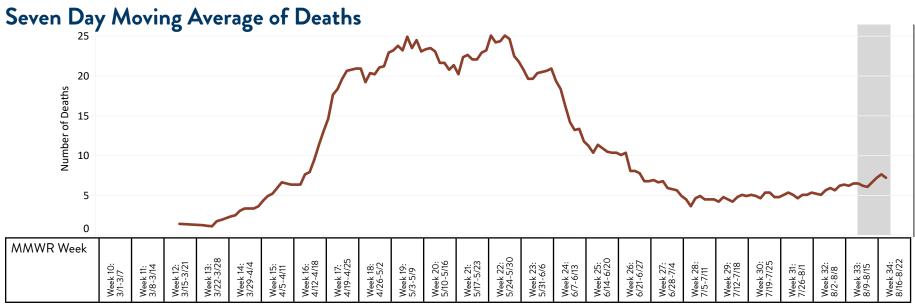

# New Cases by Week, 7-Day Average

Laboratory confirmed cases by week of specimen collection date, and 7-day moving average of new cases.