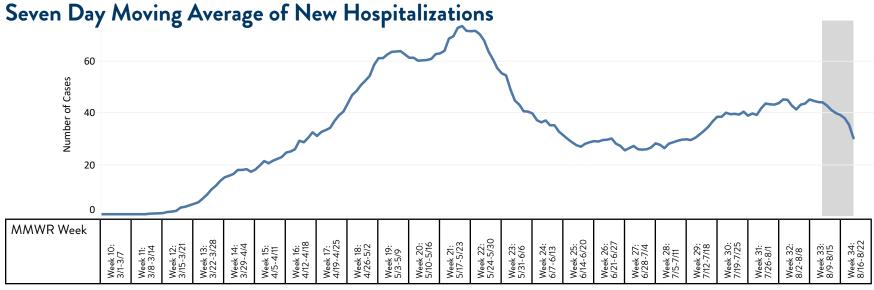

# New Cases by Week, 7-Day Average

Laboratory confirmed cases by week of specimen collection date, and 7-day moving average of new cases.