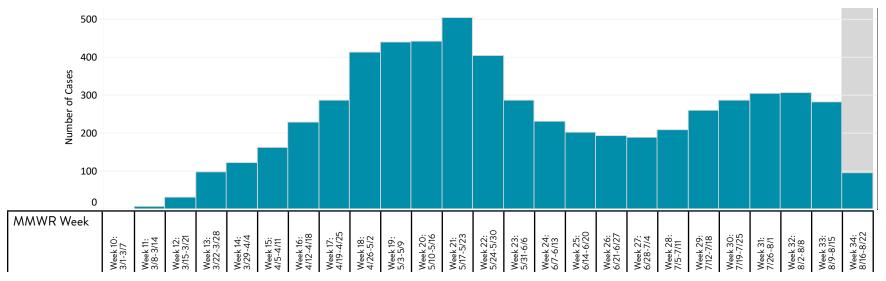

# New Cases by Week, 7-Day Average

Laboratory confirmed cases by week of specimen collection date, and 7-day moving average of new cases.

### New Cases by Week of Specimen Collection