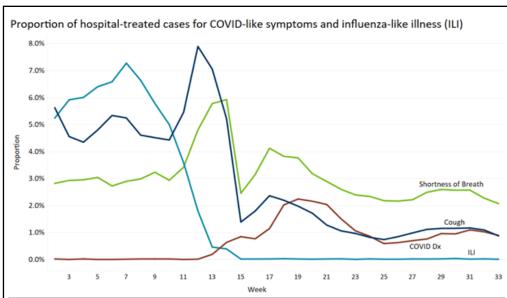

|                                        | Total Deaths (cumulative) |                 |        |
|----------------------------------------|---------------------------|-----------------|--------|
| County                                 | Deaths                    | County          | Deaths |
| Aitkin                                 | 1                         | Martin          | 6      |
| Anoka                                  | 116                       | McLeod          | 1      |
| Becker                                 | 1                         | Meeker          | 2      |
| Beltrami                               | 1                         | Mille Lacs      | 3      |
| Benton                                 | 3                         | Morrison        | 1      |
| Big Stone                              | 0                         | Mower           | 3      |
| Blue Earth                             | 5                         | Murray          | 1      |
| Brown                                  | 2                         | Nicollet        | 13     |
| Carlton                                | 1                         | Nobles          | 11     |
| Carver                                 | 4                         | Norman          | 0      |
| Cass                                   | 3                         | Olmsted         | 24     |
| Chippewa                               | 1                         | Otter Tail      | 4      |
| Chisago                                | 1                         | Pennington      | 1      |
| Clay                                   | 40                        | Pine            | 0      |
| Clearwater                             | 0                         | Pipestone       | 9      |
| Cook                                   | 0                         | Polk            | 4      |
| Cottonwood                             | 0                         | Pope            | 0      |
| Crow Wing                              | 15                        | Ramsey          | 280    |
| Dakota                                 | 108                       | Red Lake        | 0      |
| Dodge                                  | 0                         | Redwood         | 0      |
| Douglas                                | 1                         | Renville        | 5      |
| Faribault                              | 0                         | Rice            | 8      |
| Fillmore                               | 0                         | Rock            | 0      |
| Freeborn                               | 1                         | Roseau          | 0      |
| Goodhue                                | 9                         | Scott           | 25     |
| Grant                                  | 4                         | Sherburne       | 11     |
| Hennepin                               | 860                       | Sibley          | 2      |
| Houston                                | 0                         | St. Louis       | 21     |
| Hubbard                                | 0                         | Stearns         | 21     |
| Isanti                                 | 0                         | Steele          | 2      |
| Itasca                                 | 12                        | Stevens         | 0      |
| Jackson                                | 0                         | Swift           | 1      |
| Kanabec                                | 4                         | Todd            | 2      |
| Kandiyohi                              | 1                         | Traverse        | 0      |
| Kittson                                | 0                         | Wabasha         | 0      |
| Koochiching                            | 3                         | Wadena          | 0      |
| Lac qui Parle                          | 0                         | Waseca          | 1      |
| Lake                                   | 0                         | Washington      | 51     |
| Lake of the Woods                      | 0                         | Watonwan        | 3      |
| Le Sueur                               | 2                         | Wilkin          | 3      |
| Lincoln                                | 0                         | Winona          | 17     |
| Lyon                                   | 3                         | Wright          | 6      |
| Mahnomen                               | 1                         | Yellow Medicine | 0      |
| Marshall                               | 0                         | Unknown/missing | 0      |
| ************************************** | <u> </u>                  | Juniouvilling   | D 10   |

# Demographics: Age

Age groups, median age, and range for confirmed cases.

|                        | Median Age (Range) in Years |
|------------------------|-----------------------------|
| All Cases              | 36 (<1 month – 109)         |
| Non-Hospitalized Cases | 34 (<1 month - 109)         |
| Hospitalizations       | 59 (<1 month - 105)         |
| ICU Hospitalizations   | 61 (<1 month - 99)          |
| Deaths                 | 83 (<1 - 109)               |