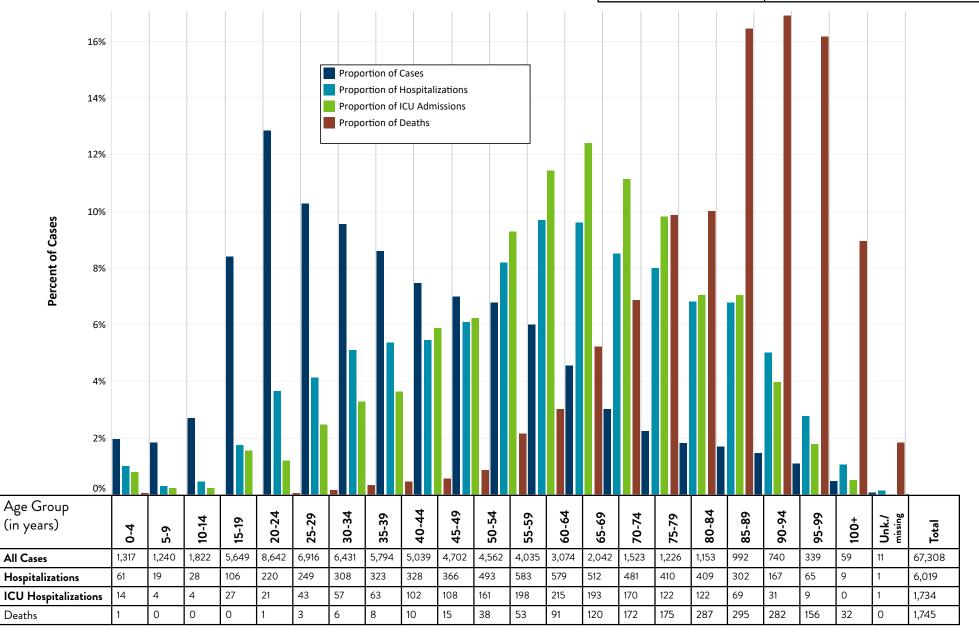

Wright          | 6      |
| Mahnomen                               | 1                         | Yellow Medicine | 0      |
| Marshall                               | 0                         | Unknown/missing | 0      |
| ************************************** | <u> </u>                  | Juniouvilling   | D 10   |

# Demographics: Age

Age groups, median age, and range for confirmed cases.

|                        | Median Age (Range) in Years |
|------------------------|-----------------------------|
| All Cases              | 36 (<1 month – 109)         |
| Non-Hospitalized Cases | 34 (<1 month - 109)         |
| Hospitalizations       | 59 (<1 month - 105)         |
| ICU Hospitalizations   | 61 (<1 month - 99)          |
| Deaths                 | 83 (<1 - 109)               |



# Number of Cases by Age Group and Specimen Collection Date

Confirmed cases by age group by date of specimen collection in Minnesota.



Downloadable CSV file of current data for this graph is provided at: Minnesota COVID-19 Weekly Report (https://www.health.state.mn.us/diseases/coronavirus/stats/index.html)

# Demographics: Gender

Gender

**All Cases** 

Deaths

Gender for confirmed cases. Gender is collected during case interview and is self-reported.



# Demographics: Race & Ethnicity

Race and ethnicity is reported during case interview. Individuals who report more than one race are categorized into the multiple race category.

All Cases

Deaths

Hospitalizations

**ICU** Hospitalizations

28,090

2,612

1,347

715

| Race/Ethnicity                                    | Minnesota P