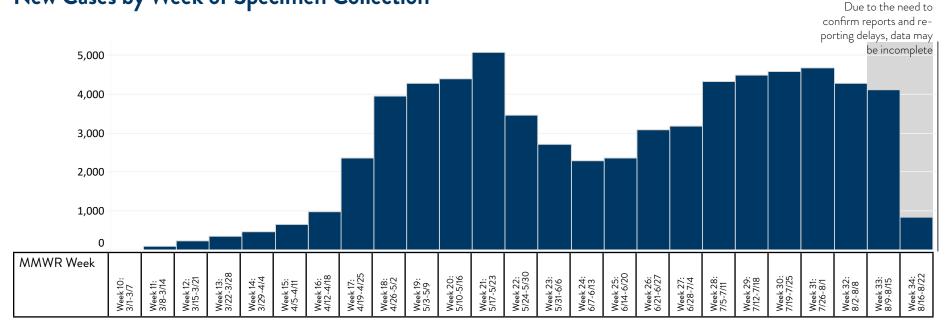

# New Cases by Week, 7-Day Average

Laboratory confirmed cases by week of specimen collection date, and 7-day moving average of new cases.

### New Cases by Week of Specimen Collection