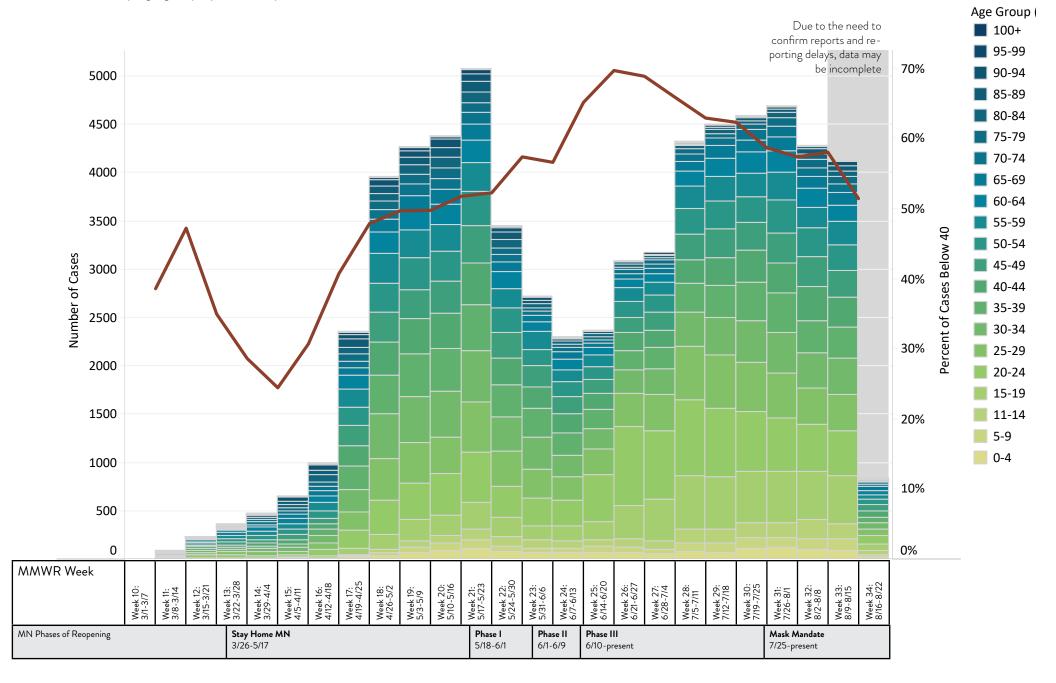

# New Cases by Week, 7-Day Average

Laboratory confirmed cases by week of specimen collection date, and 7-day moving average of new cases.

### New Cases by Week of Specimen Collection