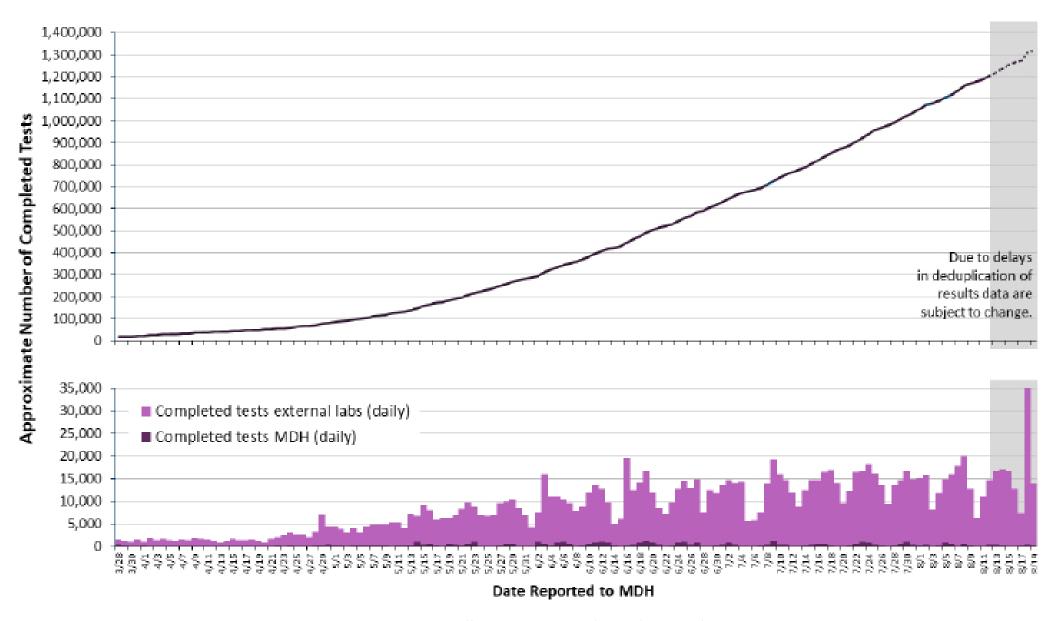

# **Laboratory Tests for COVID-19**

1,322,220
Total Laboratory Tests
(cumulative)

Testing numbers show how many total tests have been done for people who live in Minnesota. Some people get tested more than once. Tests are reported per test to account for changes in testing capacity and for individuals who are tested more than once over the course of the pandemic. Tests are reported by the date the test was run in the laboratory.

# Number of Tests and Percent Positive by Week

Number of tests and percentage positive by date of laboratory testing. Only tests reported by laboratories reporting both positive and negative results are included in positivity calculations. Percent positive is the percent of positive tests from the total number of tests by county of residence.