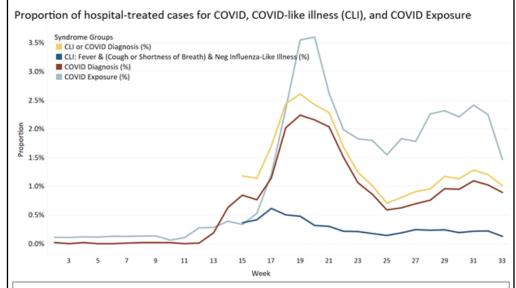

tient hospital visits for COVID-like illness through August 16, 2020. Categories are based upon discharge diagnosis codes.

Through August 16, 2020, these data represent all patients from about 124 hospitals in Minnesota, covering approximately 88% of the hospital beds statewide. Efforts are underway to expand hospitals to more fully represent the state.





NOTES: Data include emergency-department and inpatient hospitalizations for COVID-like and influenza-like illness through August 16, 2020. Categories are based upon discharge diagnosis codes.

Through August 16, 2020, these data represent all patients from about 124 hospitals in Minnesota, covering approximately 88% of the hospital beds statewide. Efforts are underway to expand hospitals and payors to more fully represent the state.



NOTES: Data include emergency-department and inpatient hospitalizations for COVID-like and influenza-like illness through August 16, 2020. Categories are based upon discharge diagnosis codes. Due to a transition in data sources, the CLI condition and CLI or COVID Diagnosis conditions are reported from week 15 forward. Through August 16, 2020, these data represent all patients from about 124 hospitals in Minnesota, covering approximately 88% of the hospital beds statewide. Efforts are underway to expand hospitals and payors to more fully represent the state.