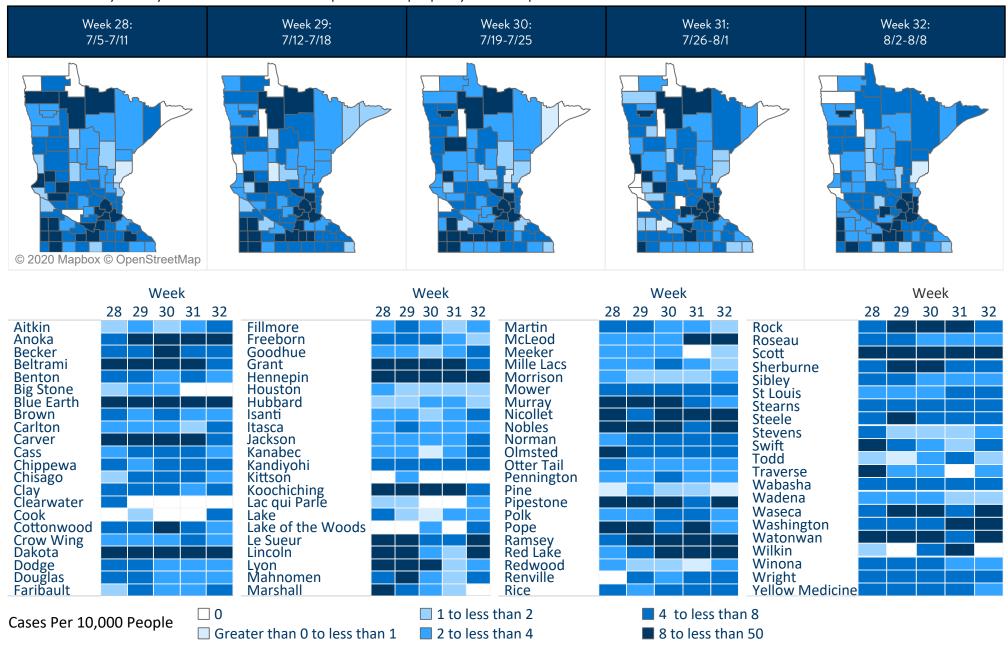

# Weekly Percent of Tests Positive by County of Residence

Percent of positive tests by county of residence in Minnesota by week of specimen collection. Only tests reported by laboratories reporting both positive and negative results are included in positivity calculations. Percent positive is the percent of positive tests from the total number of tests by county of residence.