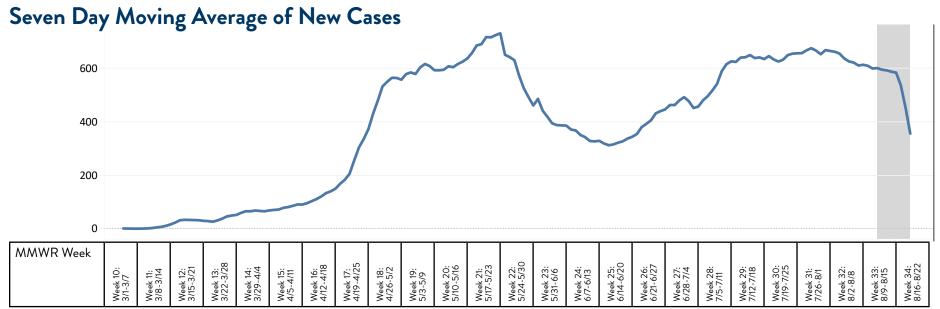

# New Cases by Week, 7-Day Average

Laboratory confirmed cases by week of specimen collection date, and 7-day moving average of new cases.

### New Cases by Week of Specimen Collection