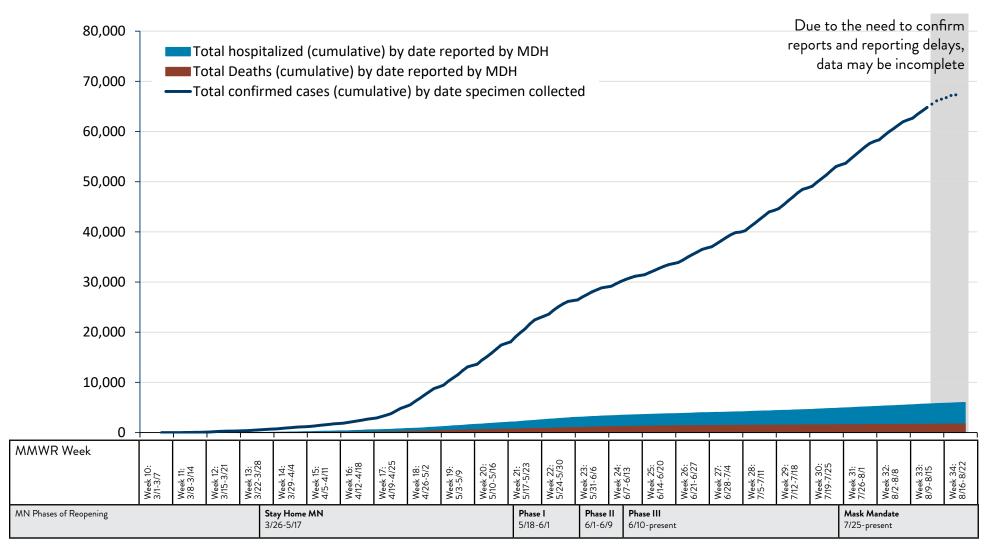

# **COVID-19 Overview Summary**

1,322,220
Total Laboratory Tests (cumulative)

67,308
Total Confirmed Cases
(cumulative)

6,019
Total Hospitalizations
(cumulative)

1,734
Total ICU Hospitalizations (cumulative)

1,745
Total Deaths
(cumulative)

60,605
No Longer Needing Isolation (cumulative)

- More information on the MN Phases of Reopening can be found in the Minnesota's Stay Safe Plan (https://mn.gov/covid19/for-minnesotans/stay-safe-mn/stay-safe-plan.isp)
- Detailed data for this chart is outlined in the following pages. Current data: Minnesota Situation Update for Coronavirus Disease 2019 (https://www.health.state.mn.us/diseases/coronavirus/situation.html)

# Laboratory Confirmed Cases

67,308
Total Confirmed Cases
(cumulative)

Confirmed cases are individual people who live in Minnesota that tested positive for COVID-19. Cases are represented by the initial date of positive specimen collection.