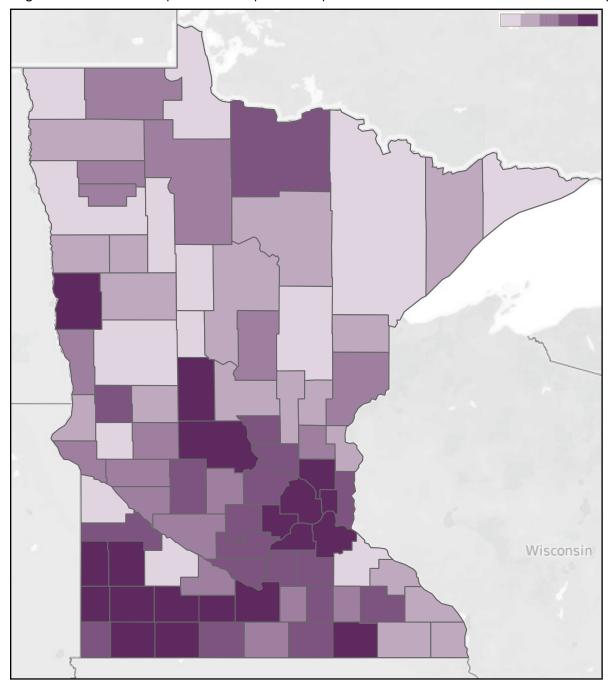

# Percent of Tests Positive by County of Residence

5.5% % positive statewide

Positive number of tests and positivity calculations include only tests reported by labs that report both positive and negative results. Percent positive is the percent of positive tests from the total number of tests by county of residence.

|                   |            | % positive statewide |            |
|-------------------|------------|----------------------|------------|
| County            | % Positive | County               | % Positive |
| Aitkin            | 2.0%       | Martin               | 4.3%       |
| Anoka             | 6.6%       | McLeod               | 4.0%       |
| Becker            | 2.0%       | Meeker               | 3.5%       |
| Beltrami          | 3.6%       | Mille Lacs           | 2.2%       |
| Benton            | 5.0%       | Morrison             | 2.1%       |
| Big Stone         | 3.0%       | Mower                | 7.0%       |
| Blue Earth        | 6.0%       | Murray               | 9.0%       |
| Brown             | 3.0%       | Nicollet             | 4.7%       |
| Carlton           | 2.3%       | Nobles               | 29.3%      |
| Carver            | 6.7%       | Norman               | 2.2%       |
| Cass              | 2.2%       | Olmsted              | 4.4%       |
| Chippewa          | 3.9%       | Otter Tail           | 1.7%       |
| Chisago           | 2.1%       | Pennington           | 3.0%       |
| Clay              | 6.0%       | Pine                 | 3.1%       |
| Clearwater        | 1.6%       | Pipestone            | 6.9%       |
| Cook              | 1.0%       | Polk                 | 2.0%       |
| Cottonwood        | 8.7%       | Pope                 | 2.8%       |
| Crow Wing         | 2.7%       | Ramsey               | 7.6%       |
| Dakota            | 6.6%       | Red Lake             | 4.0%       |
| Dodge             | 2.7%       | Redwood              | 1.9%       |
| Douglas           | 2.3%       | Renville             | 2.9%       |
| Faribault         | 3.7%       | Rice                 | 4.6%       |
| Fillmore          | 2.2%       | Rock                 | 5.7%       |
| Freeborn          | 5.3%       | Roseau               | 3.3%       |
| Goodhue           | 1.9%       | Scott                | 6.4%       |
| Grant             | 5.4%       | Sherburne            | 4.0%       |
| Hennepin          | 7.9%       | Sibley               | 5.3%       |
| Houston           | 2.5%       | St. Louis            | 1.9%       |
| Hubbard           | 1.3%       | Stearns              | 8.9%       |
| Isanti            | 2.7%       | Steele               | 4.1%       |
| İtasca            | 2.1%       | Stevens              | 1.4%       |
| Jackson           | 6.9%       | Swift                | 3.9%       |
| Kanabec           | 2.6%       | Todd                 | 9.7%       |
| Kandiyohi         | 6.0%       | Traverse             | 2.5%       |
| Kittson           | 0.6%       | Wabasha              | 2.3%       |
| Koochiching       | 4.2%       | Wadena               | 1.1%       |
| Lac qui Parle     | 1.5%       | Waseca               | 3.8%       |
| Lake              | 2.1%       | Washington           | 4.6%       |
| Lake of the Woods | 1.5%       | Watonwan             | 12.2%      |
| Le Sueur          | 5.2%       | Wilkin               | 3.9%       |
| Lincoln           | 6.1%       | Winona               | 2.7%       |
| Lyon              | 8.5%       | Wright               | 4.9%       |
| Mahnomen          | 2.4%       | Yellow Medicine      | 4.6%       |
| Marshall          | 2.2%       | Unknown/missing      | 0.5%       |
| • 1               |            |                      | D 7        |