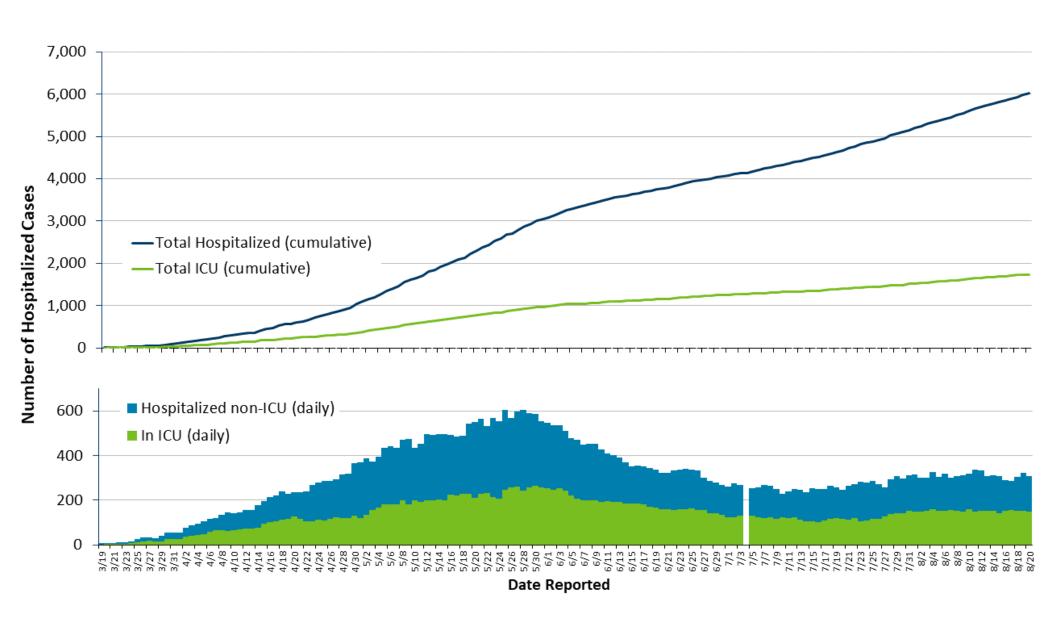

# **COVID-19 Overview Summary**

1,322,220
Total Laboratory Tests (cumulative)

67,308
Total Confirmed Cases
(cumulative)

6,019
Total Hospitalizations
(cumulative)

1,734
Total ICU Hospitalizations (cumulative)