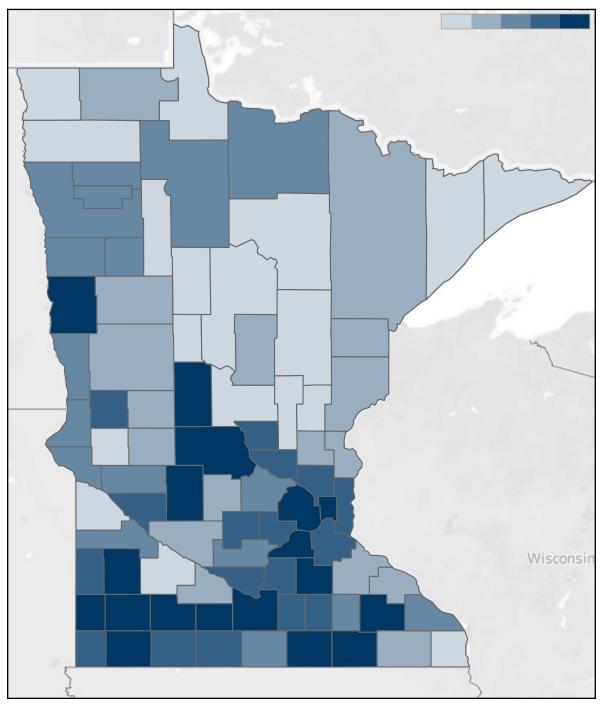

# Percent of Tests Positive by County of Residence

5.5% % positive statewide

Positive number of tests and positivity calculations include only tests reported by labs that report both positive and negative results. Percent positive is the percent of positive tests from the total number of tests by county of residence.