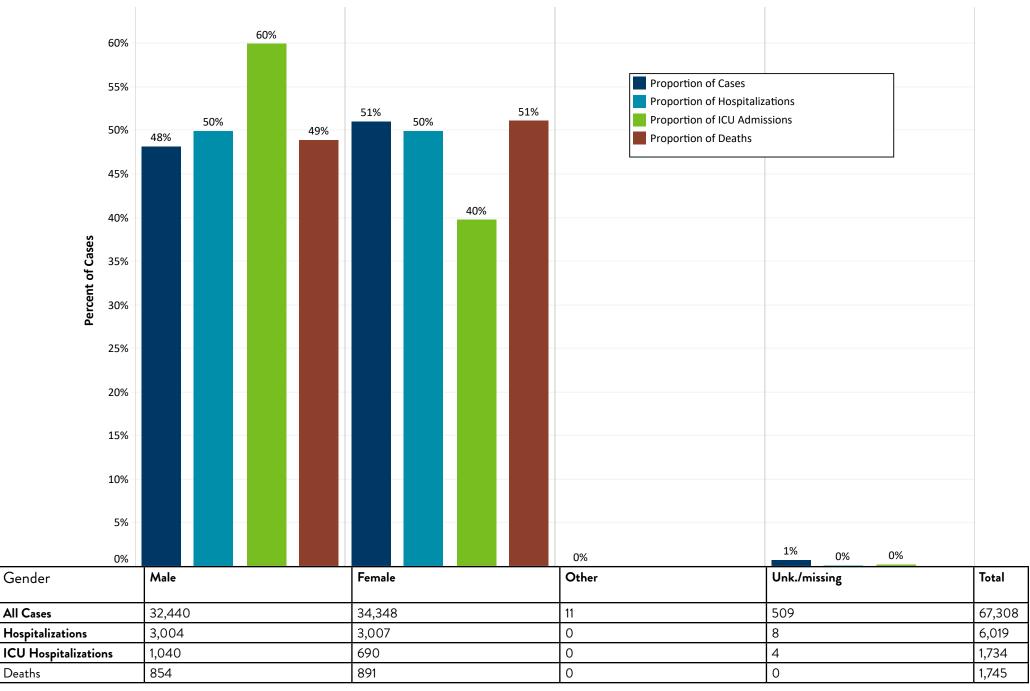

# Minnesota Department of Health WEEKLY COVID-19 REPORT 8/20/2020

This MDH Weekly COVID-19 Report presents data in an easy to interpret way and enhances the information provided in the daily Situation Update for COVID-19 web page with trends and situational insights as well as trends over time.