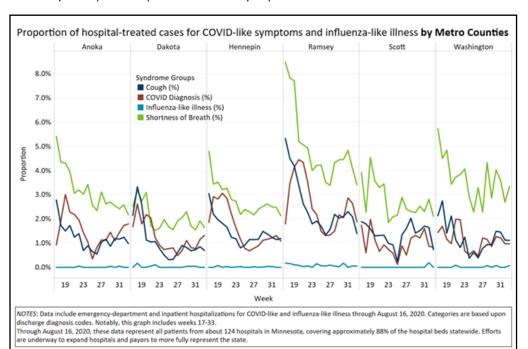

|                                        | Total Deaths (cumulative) |                 |        |
|----------------------------------------|---------------------------|-----------------|--------|
| County                                 | Deaths                    | County          | Deaths |
| Aitkin                                 | 1                         | Martin          | 6      |
| Anoka                                  | 116                       | McLeod          | 1      |
| Becker                                 | 1                         | Meeker          | 2      |
| Beltrami                               | 1                         | Mille Lacs      | 3      |
| Benton                                 | 3                         | Morrison        | 1      |
| Big Stone                              | 0                         | Mower           | 3      |
| Blue Earth                             | 5                         | Murray          | 1      |
| Brown                                  | 2                         | Nicollet        | 13     |
| Carlton                                | 1                         | Nobles          | 11     |
| Carver                                 | 4                         | Norman          | 0      |
| Cass                                   | 3                         | Olmsted         | 24     |
| Chippewa                               | 1                         | Otter Tail      | 4      |
| Chisago                                | 1                         | Pennington      | 1      |
| Clay                                   | 40                        | Pine            | 0      |
| Clearwater                             | 0                         | Pipestone       | 9      |
| Cook                                   | 0                         | Polk            | 4      |
| Cottonwood                             | 0                         | Pope            | 0      |
| Crow Wing                              | 15                        | Ramsey          | 280    |
| Dakota                                 | 108                       | Red Lake        | 0      |
| Dodge                                  | 0                         | Redwood         | 0      |
| Douglas                                | 1                         | Renville        | 5      |
| Faribault                              | 0                         | Rice            | 8      |
| Fillmore                               | 0                         | Rock            | 0      |
| Freeborn                               | 1                         | Roseau          | 0      |
| Goodhue                                | 9                         | Scott           | 25     |
| Grant                                  | 4                         | Sherburne       | 11     |
| Hennepin                               | 860                       | Sibley          | 2      |
| Houston                                | 0                         | St. Louis       | 21     |
| Hubbard                                | 0                         | Stearns         | 21     |
| Isanti                                 | 0                         | Steele          | 2      |
| Itasca                                 | 12                        | Stevens         | 0      |
| Jackson                                | 0                         | Swift           | 1      |
| Kanabec                                | 4                         | Todd            | 2      |
| Kandiyohi                              | 1                         | Traverse        | 0      |
| Kittson                                | 0                         | Wabasha         | 0      |
| Koochiching                            | 3                         | Wadena          | 0      |
| Lac qui Parle                          | 0                         | Waseca          | 1      |
| Lake                                   | 0                         | Washington      | 51     |
| Lake of the Woods                      | 0                         | Watonwan        | 3      |
| Le Sueur                               | 2                         | Wilkin          | 3      |
| Lincoln                                | 0                         | Winona          | 17     |
| Lyon                                   | 3                         | Wright          | 6      |
| Mahnomen                               | 1                         | Yellow Medicine | 0      |
| Marshall                               | 0                         | Unknown/missing | 0      |
| ************************************** | <u> </u>                  | Juniouvilling   | D 10   |

# Demographics: Age

Age groups, median age, and range for confirmed cases.

|                        | Median Age (Range) in Years |
|------------------------|-----------------------------|
| All Cases              | 36 (<1 month – 109)         |
| Non-Hospitalized Cases | 34 (<1 month - 109)         |
| Hospitalizations       | 59 (<1 month - 105)         |
| ICU Hospitalizations   | 61 (<1 month - 99)          |
| Deaths                 | 83 (<1 - 109)               |