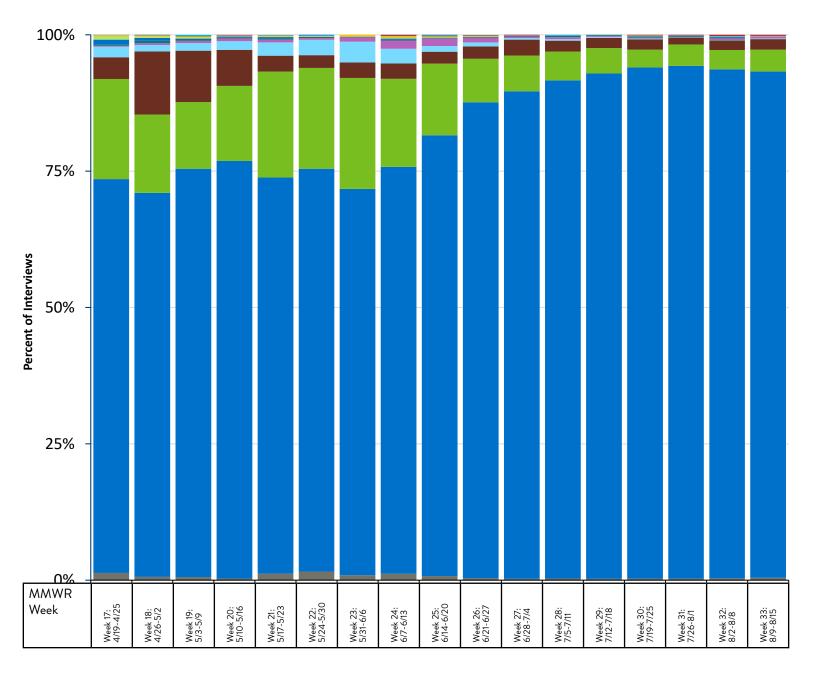

# Minnesota Department of Health WEEKLY COVID-19 REPORT 8/20/2020

This MDH Weekly COVID-19 Report presents data in an easy to interpret way and enhances the information provided in the daily Situation Update for COVID-19 web page with trends and situational insights as well as trends over time.