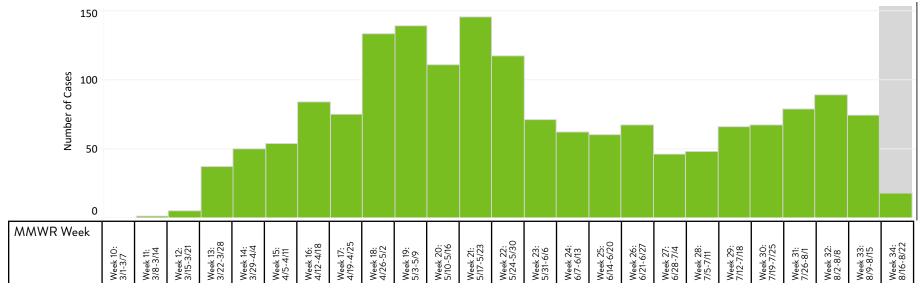

# New Cases by Week, 7-Day Average

Laboratory confirmed cases by week of specimen collection date, and 7-day moving average of new cases.

### New Cases by Week of Specimen Collection