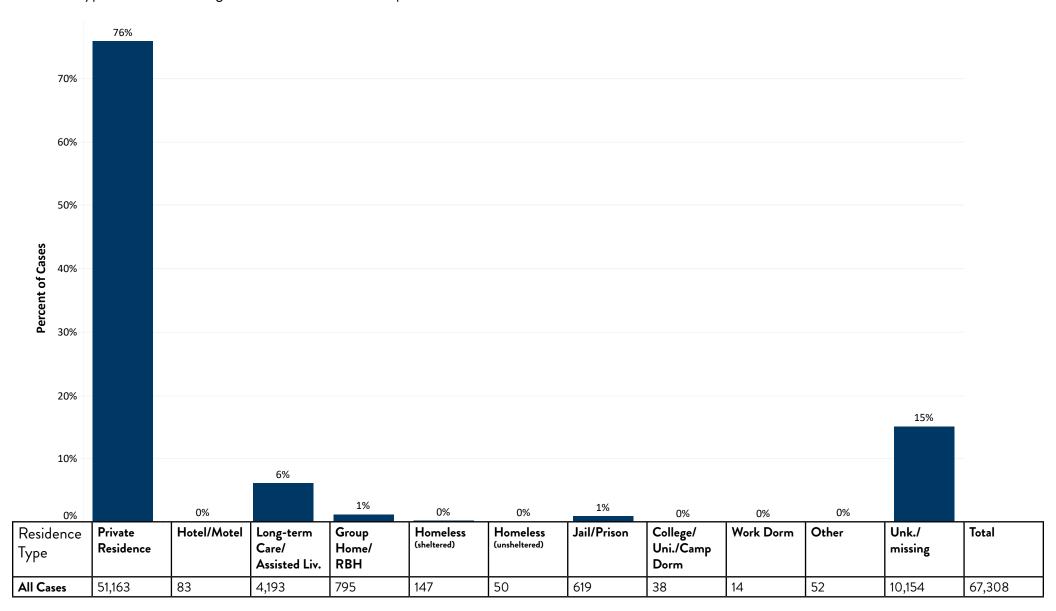

# Minnesota Department of Health WEEKLY COVID-19 REPORT 8/20/2020

This MDH Weekly COVID-19 Report presents data in an easy to interpret way and enhances the information provided in the daily Situation Update for COVID-19 web page with trends and situational insights as well as trends over time.