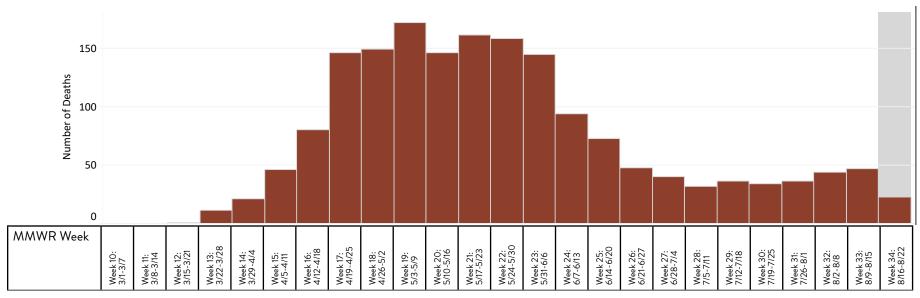

1,745
Total Deaths
(cumulative)

60,605
No Longer Needing Isolation (cumulative)

- More information on the MN Phases of Reopening can be found in the Minnesota's Stay Safe Plan (https://mn.gov/covid19/for-minnesotans/stay-safe-mn/stay-safe-plan.isp)
- Detailed data for this chart is outlined in the following pages. Current data: Minnesota Situation Update for Coronavirus Disease 2019 (https://www.health.state.mn.us/diseases/coronavirus/situation.html)