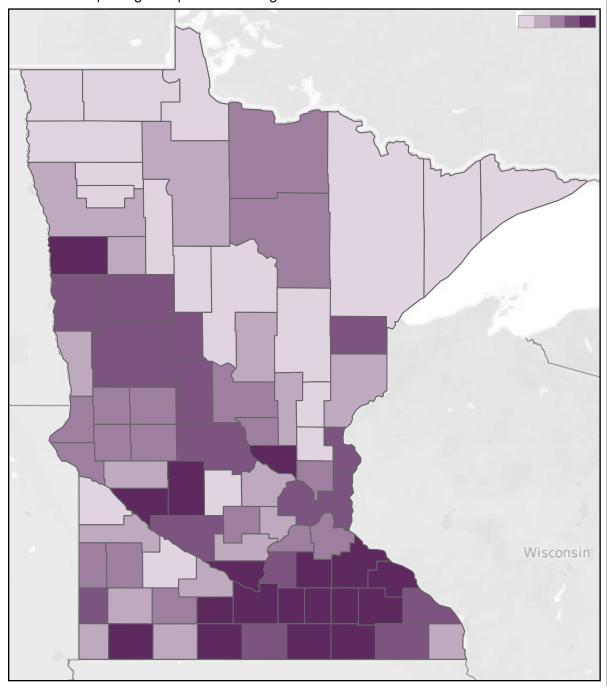

# Weekly Percent of Tests Positive by County of Residence

Percent of positive tests by county of residence in Minnesota by week of specimen collection. Only tests reported by laboratories reporting both positive and negative results are included in positivity calculations. Percent positive is the percent of positive tests from the total number of tests by county of residence.

Downloadable CSV file of current data for these maps is provided at: Minnesota COVID-19 Weekly Report (https://www.health.state.mn.us/diseases/coronavirus/stats/index.html)