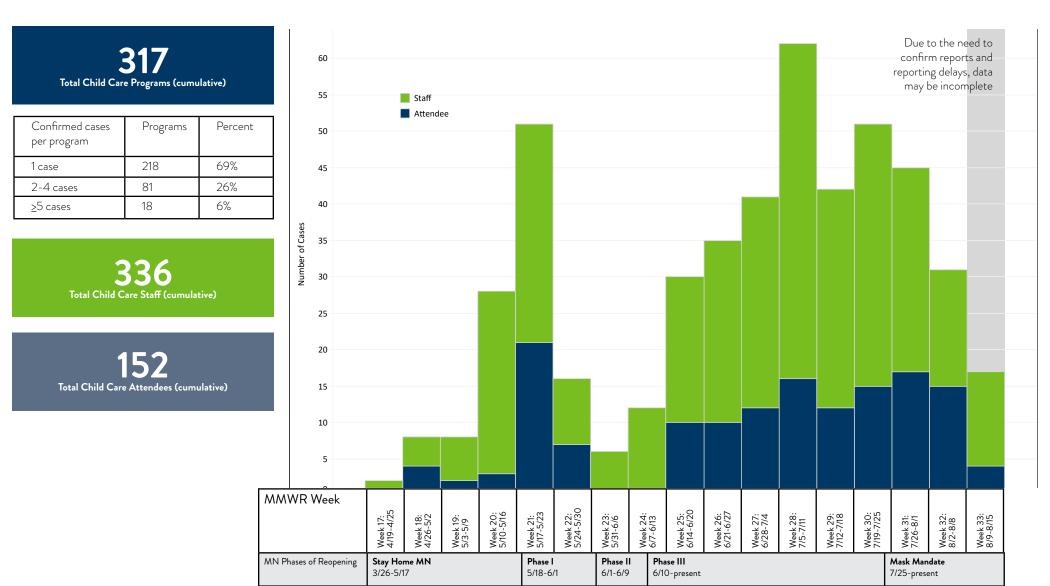

# Deaths by Week, 7-Day Average

Laboratory confirmed cases by week of death, and 7-day moving average of deaths.

# Deaths by County of Residence

Cumulative number of deaths in laboratory confirmed cases by county of residence.

 Up to date data for this chart is provided in the Minnesota Situation Update for Coronavirus Disease 2019 (COVID-19) (https://www.health.state.mn.us/diseases/coronavirus/situation.html)