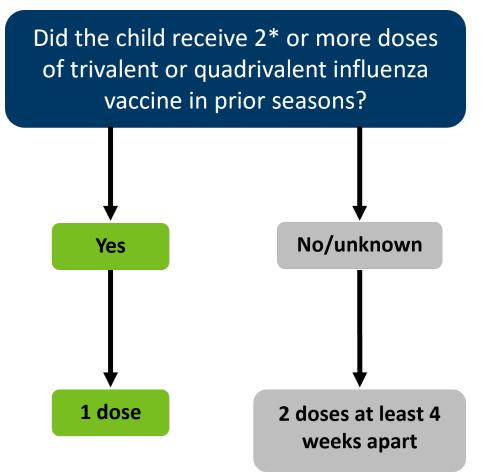

## Influenza vaccine dosing algorithm for children 6 months through 8 years old – 2023-24 influenza season

\*The two doses do not need to have been received during the same or consecutive seasons.

Source: Centers for Disease Control and Prevention: <u>Prevention and Control of Seasonal Influenza with Vaccines:</u> <u>Recommendations of the Advisory Committee on Immunization Practices — United States, 2023–24 Influenza Season</u> (<u>https://www.cdc.gov/mmwr/volumes/72/rr/rr7202a1.htm?s\_cid=rr7202a1\_w</u>).