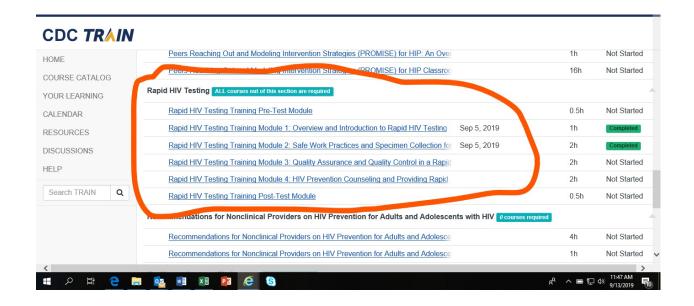

## **Getting to "Rapid HIV Testing" in CDC TRAIN**

Once you are on your home page on the CDC TRAIN website and you have the HIV Capacity Building Assistance (CBA) training plan open, you will be able to scroll down to "Rapid HIV Testing" where it should indicate that all trainings in that module are required (see image below). Complete the pre-test module, modules 1-4, and the post-test module. These should all be completed before attending the Counseling, Testing and Referrals training.