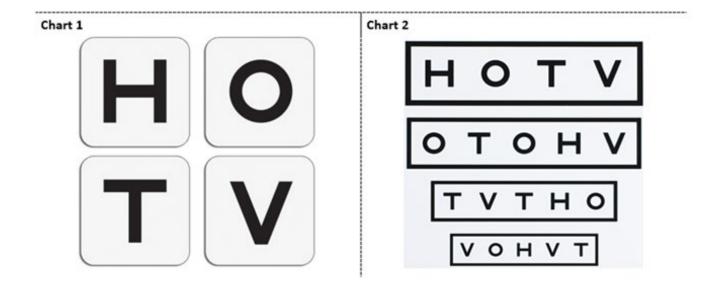

## **HOTV Prescreening Practice Sheet**

In order for us to check your child's vision he/she must be able to play a matching game.

- 1. Cut the paper along the dotted lines.
- 2. Place Chart 1 with the four large letters in front of your child.
- 3. Point to a letter on Chart 2 and have your child touch the letter that looks the same on Chart 1. Start with the larger letters and move downward to the smaller.
- 4. Play the game until your child responds correctly and consistently