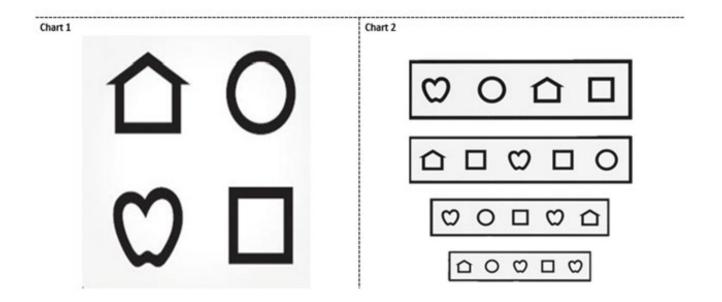

## **LEA SYMBOLS ® Prescreening Practice Sheet**

In order for us to check your child's vision he/she must be able to play a matching game.

- 1. Cut the paper along the dotted lines.
- 2. Place Chart 1 with the four large shapes in front of your child.
- 3. Point to a shape on Chart 2 and have your child touch the shape on Chart 1 that looks the same. start with the larger shapes and move downward to the smaller.
- 4. Play the game until your child responds correctly and consistently