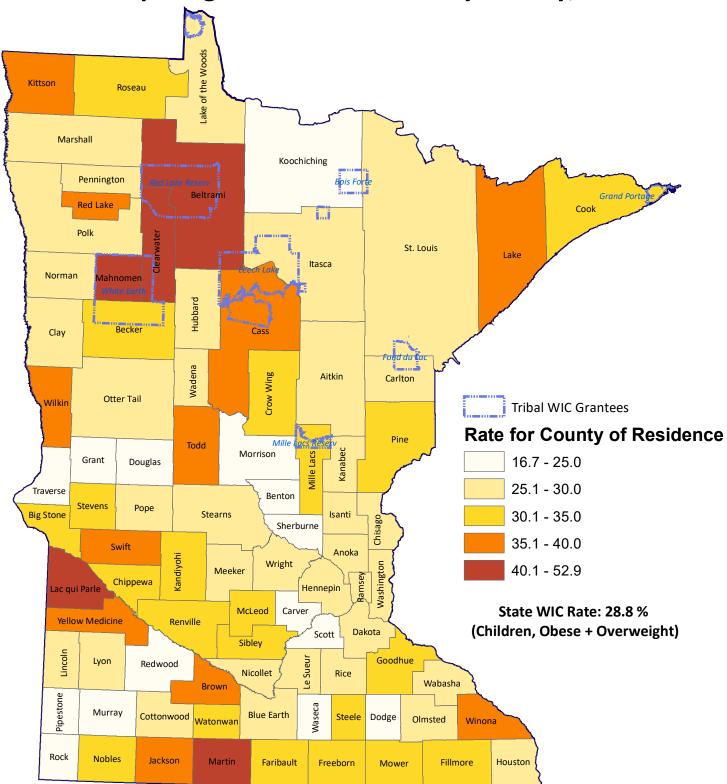

## Obesity, including Overweight, in Children Aged 2 - 5 Years Participating in Minnesota WIC by County, 2018

For more information, contact: MN-WIC: 1-800-657-3942

Joni.Geppert@state.mn.us
Deb.Grundmanis@state.mn.us
June 2019

## Child Obesity+ Overweight: BMI ≥ 85th percentile for age

Data collected in WIC clinics, County of Residence is shown.

Source: Minnesota WIC Information System, 2019. Weight Status of Children ≥ 2.

Suggested Citation: Minnesota WIC Program, Obesity, including Overweight, in Children Aged 2-5 years Participating in MN-WIC by County of Residence, 2018. [map] Reference Scale 1:3,188,615, using ArcGIS. DG. St.Paul: Minnesota WIC, 2019.