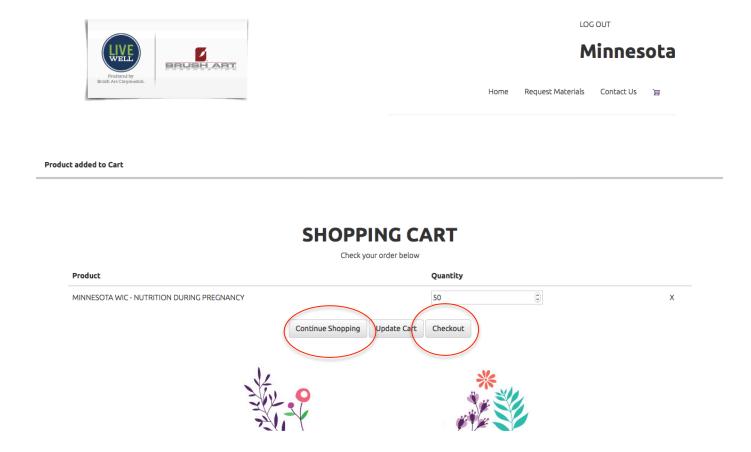

#### MINNESOTA WIC - EATING WELL DURING PREGNANCY

After Adding an Item to the cart you will be sent to your Shopping cart. Below you will see the item(s) you have ordered as well as the Quantity.

Did you accidently add the wrong item? No problem, just hit the "X" on the right of the item to remove.

The Quantity can also be changed in the shopping cart. IMPORTANT If you change the quantity just make sure and hit "Update Cart" or it will not save the change when you go to check out.

# **Update Cart**

You will receive this notification on the screen if you updated your cart properly after changing quantities.

Select "Continue Shopping" or "Checkout" when you are ready to move on.