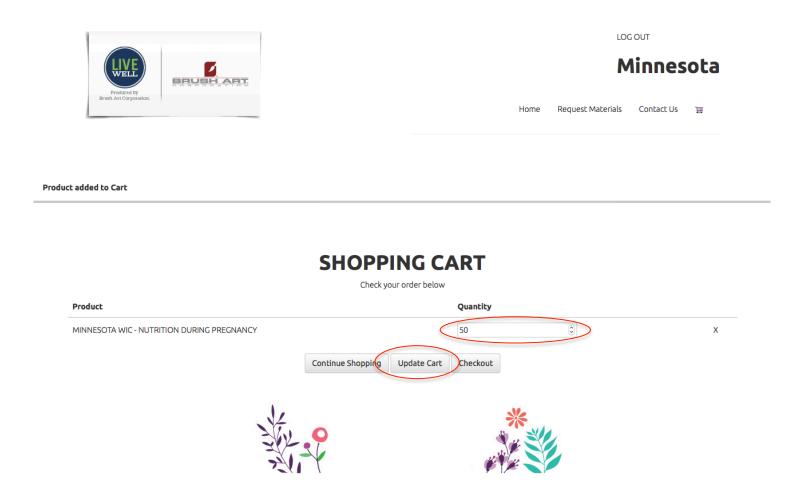

The Quantity can also be changed in the shopping cart. IMPORTANT If you change the quantity just make sure and hit "Update Cart" or it will not save the change when you go to check out.