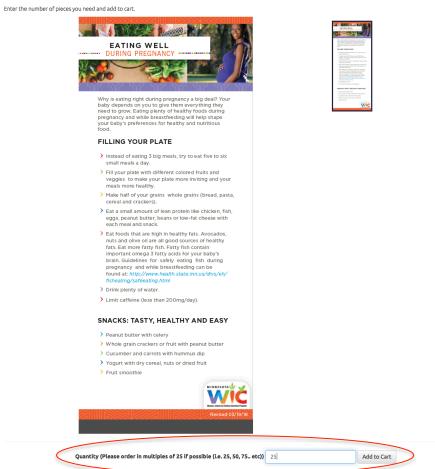

## **Ordering Cont.**

Clicking the desired material will take you to the next step in the ordering process. On this screen you will see a cover image of the item being ordered and a "Quantity" box below.

## **Ordering Cont.**

Enter the desired quantity that is needed for **this order** and select "Add to Cart". Notice "Please order in multiples of 25". This is referencing the cards are shrink wrapped in packs of 25. It's not mandatory, but if possible please order a quantity divisible by 25 (25, 50, 75, 100, etc.).