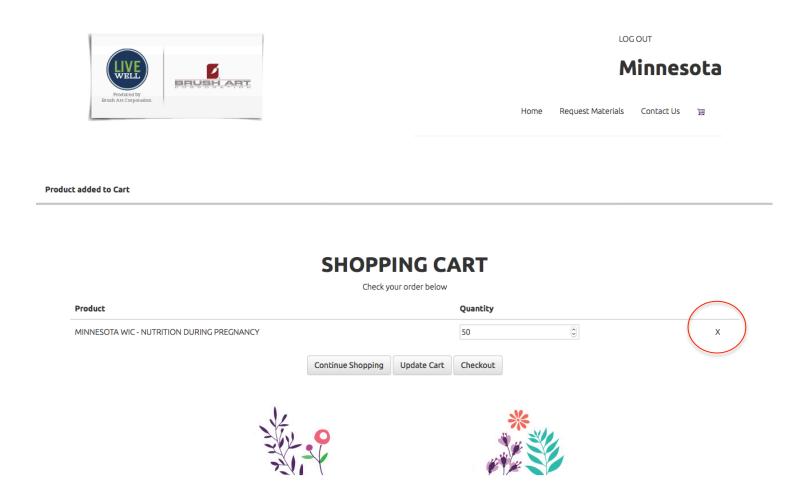

#### MINNESOTA WIC - EATING WELL DURING PREGNANCY

After Adding an Item to the cart you will be sent to your Shopping cart. Below you will see the item(s) you have ordered as well as the Quantity.

Did you accidently add the wrong item? No problem, just hit the "X" on the right of the item to remove.