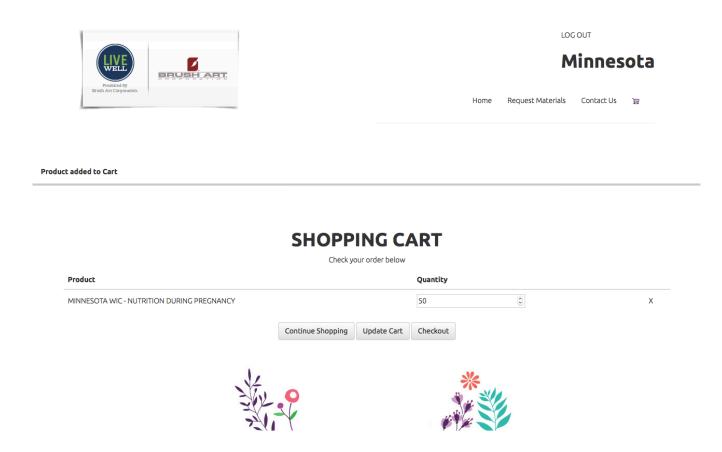

#### MINNESOTA WIC - EATING WELL DURING PREGNANCY

After Adding an Item to the cart you will be sent to your Shopping cart. Below you will see the item(s) you have ordered as well as the Quantity.

Did you accidently add the wrong item? No problem, just hit the "X" on the right of the item to remove.

The Quantity can also be changed in the shopping cart. IMPORTANT If you change the quantity just make sure and hit "Update Cart" or it will not save the change when you go to check out.