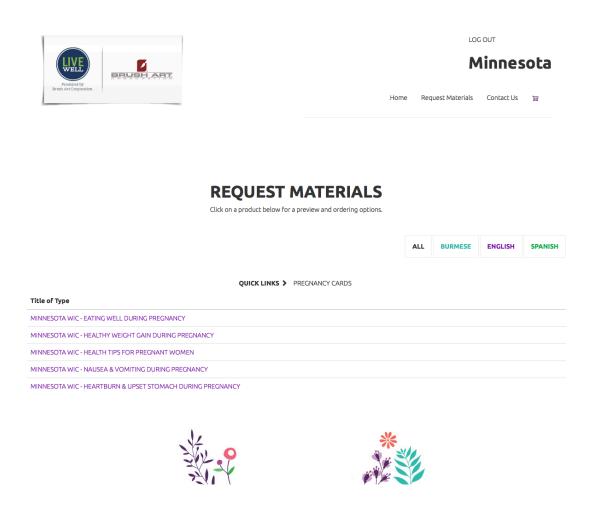

## **Request Materials**

Click on Request Materials to access the list of Minnesota WIC approved materials available for ordering.

## **Request Materials Cont.**

The title of the list of approved materials can be viewed on the bottom