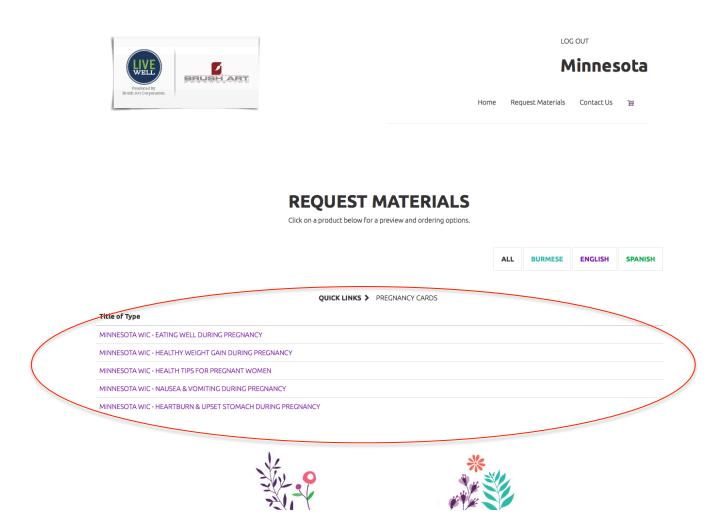

## **Request Materials Cont.**

The title of the list of approved materials can be viewed on the bottom

## **Time To Order**

Say you would like to order more of the Minnesota WIC Eating During Pregnancy Cards. Select the option in the bottom list.