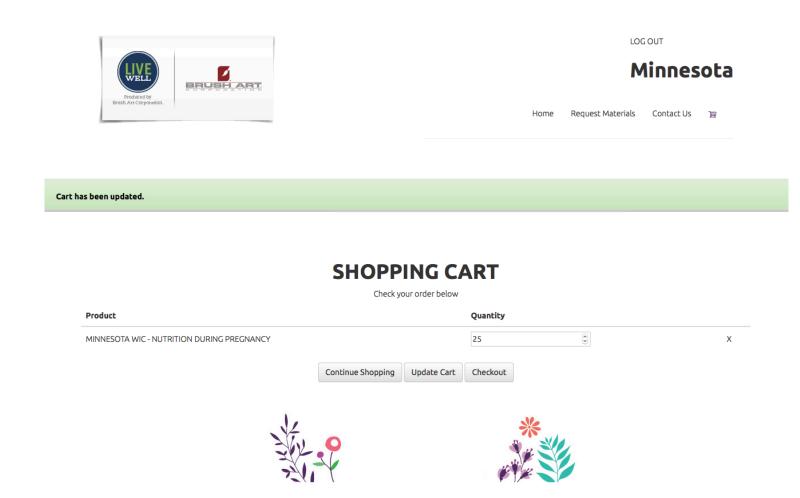

# **Update Cart**

You will receive this notification on the screen if you updated your cart properly after changing quantities.

Select "Continue Shopping" or "Checkout" when you are ready to move on.