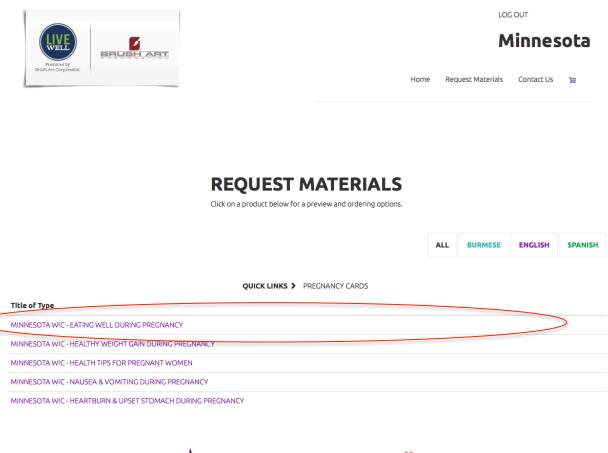

## **Request Materials**

Click on Request Materials to access the list of Minnesota WIC approved materials available for ordering.

## **Request Materials Cont.**

The title of the list of approved materials can be viewed on the bottom

## **Request Materials Cont.**

For easy navigation use the optional filters to find the materials you are looking for faster. Quick links will sort by broad material categories (Pregnancy, Breastfeeding, Infant, etc). Alternatively, choosing a language will only display materials created in the chosen language. Click the "ALL" button to return to the entire selection of materials.

## **Time To Order**

Say you would like to order more of the Minnesota WIC Eating During Pregnancy Cards. Select the option in the bottom list.