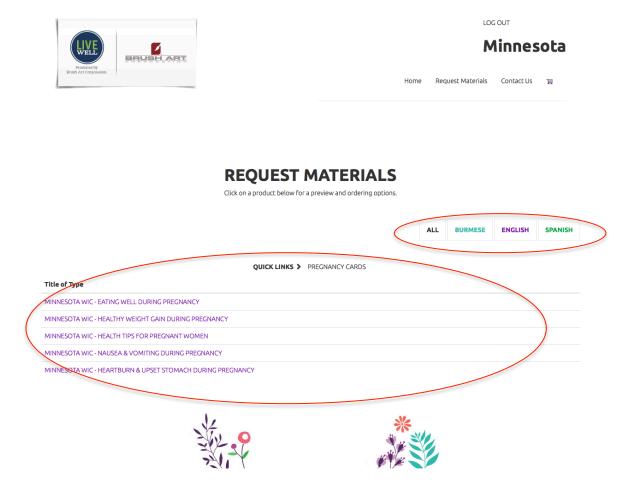

## **Request Materials Cont.**

For easy navigation use the optional filters to find the materials you are looking for faster. Quick links will sort by broad material categories (Pregnancy, Breastfeeding, Infant, etc). Alternatively, choosing a language will only display materials created in the chosen language. Click the "ALL" button to return to the entire selection of materials.