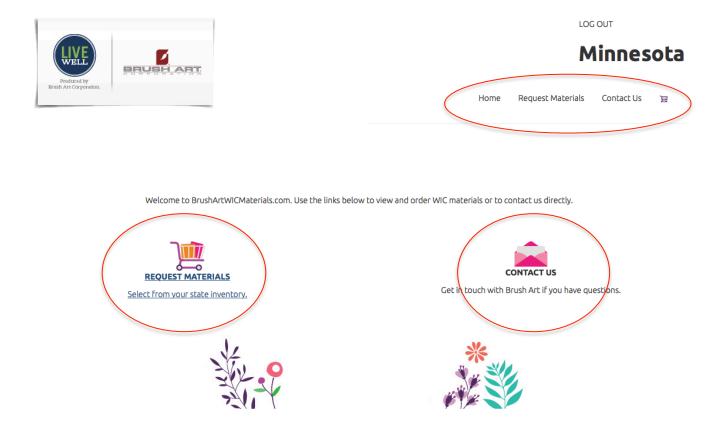

## **Home Page**

This is the home page of the site after login. The site was designed with straightforward navigation and functionality.

LOG OUT

## Minnesota

Home

equest Material

Contact Us

**WIND** 

Welcome to BrushArtWICMaterials.com. Use the links below to view and order WIC materials or to contact us directly.

Get in touch with Brush Art if you have questions.

## **Request Materials & Contact Us**

The two main buttons on the website are Request Materials & Contact Us. They can also be accessed using the top row navigation.