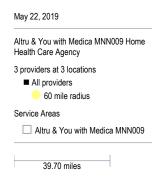

### **Service Area Map**

May 22, 2019 Service Areas ☐ Altru & You with Medica MNN009 39.70 miles

May 22, 2019

Altru & You with Medica MNN009 General Hospital Facilities

16 providers at 16 locations

All providers