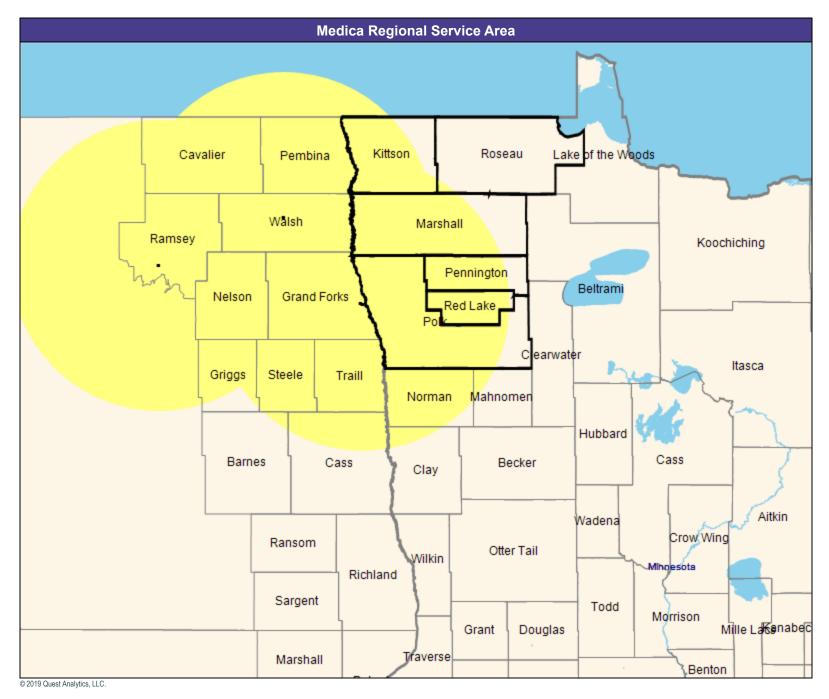

### **Service Area Map**

May 22, 2019 Service Areas ☐ Altru & You with Medica MNN009 39.70 miles

May 22, 2019

Altru & You with Medica MNN009 General Hospital Facilities

16 providers at 16 locations

All providers