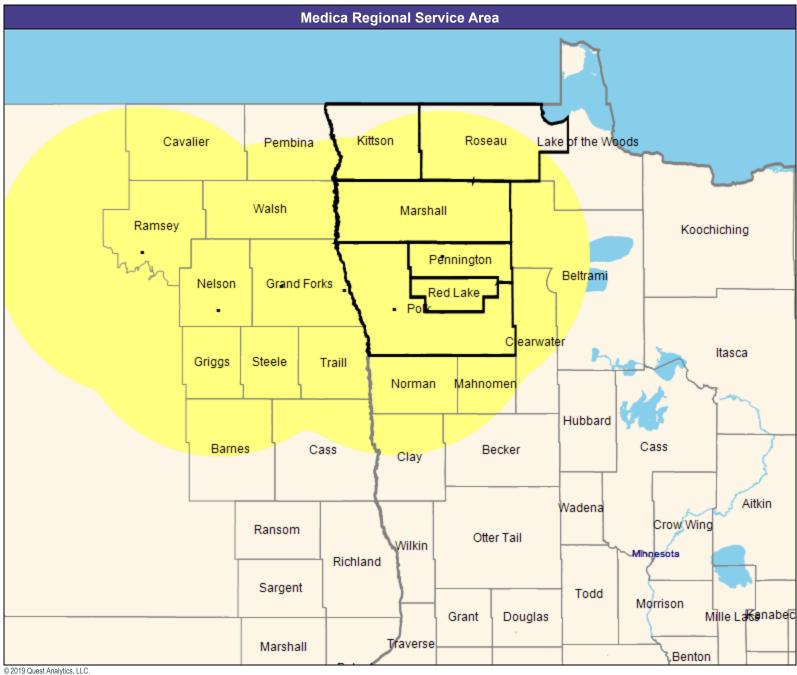

### **Service Area Map**

May 22, 2019 Service Areas ☐ Altru & You with Medica MNN009 39.70 miles

May 22, 2019

Altru & You with Medica MNN009 General Hospital Facilities

16 providers at 16 locations

All providers