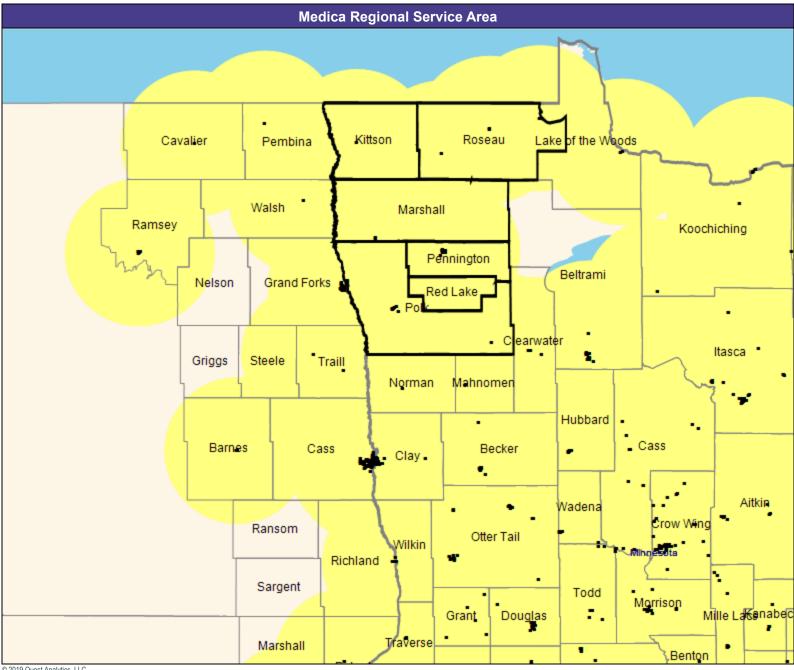

### **Service Area Map**

May 22, 2019 Service Areas ☐ Altru & You with Medica MNN009 39.70 miles

May 22, 2019

Altru & You with Medica MNN009 General Hospital Facilities

16 providers at 16 locations

All providers