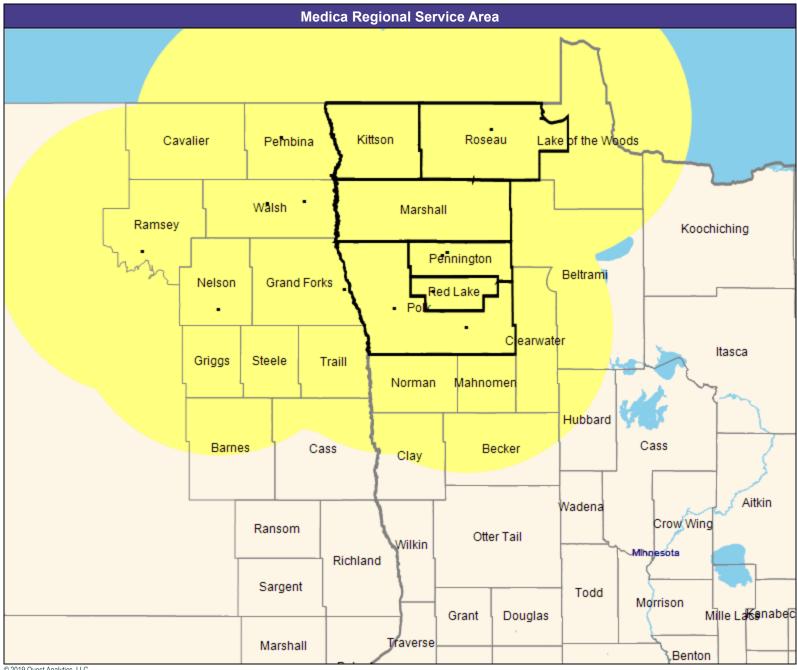

### **Service Area Map**

May 22, 2019 Service Areas ☐ Altru & You with Medica MNN009 39.70 miles

May 22, 2019

Altru & You with Medica MNN009 General Hospital Facilities

16 providers at 16 locations

All providers