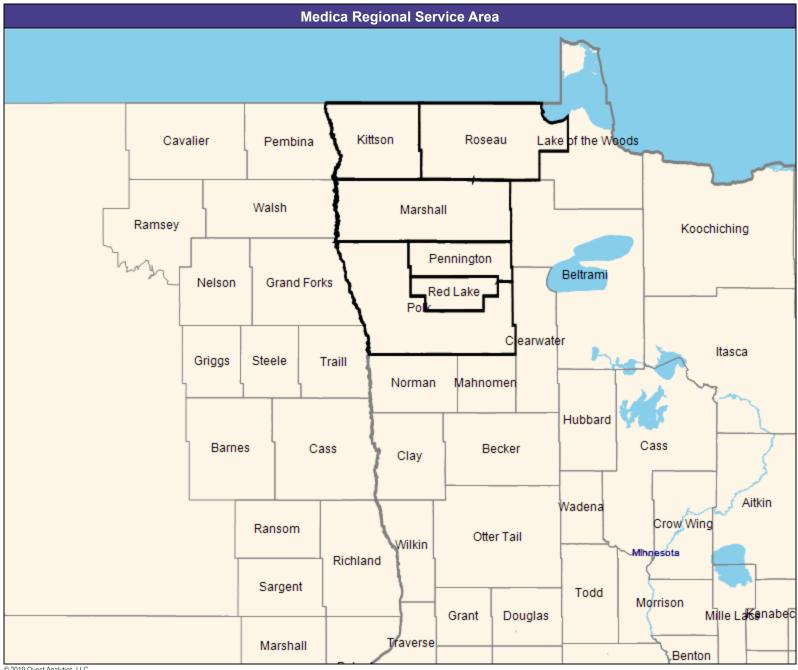

### **Service Area Map**

May 22, 2019 Service Areas ☐ Altru & You with Medica MNN009 39.70 miles

May 22, 2019

Altru & You with Medica MNN009 General Hospital Facilities

16 providers at 16 locations

All providers