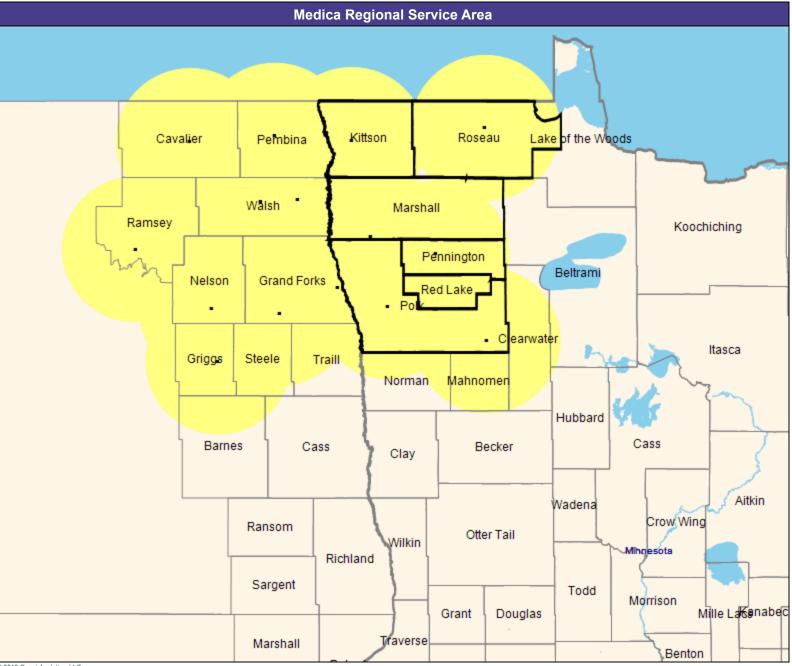

### **Service Area Map**

May 22, 2019 Service Areas ☐ Altru & You with Medica MNN009 39.70 miles

May 22, 2019

Altru & You with Medica MNN009 General Hospital Facilities

16 providers at 16 locations

All providers