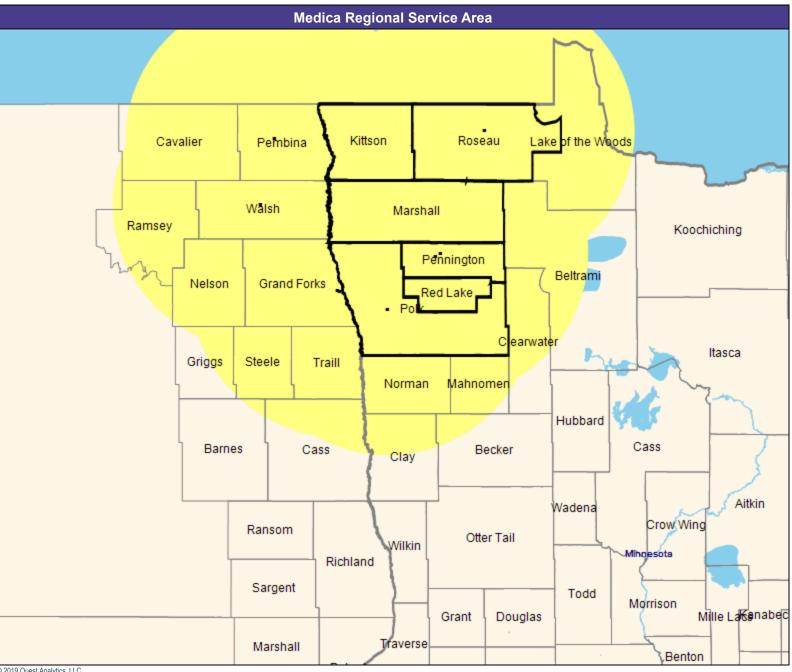

May 22, 2019

Altru & You with Medica MNN009 General Surgery

33 providers at 16 locations

All providers

60 mile radius

Service Areas

Altru & You with Medica MNN009

May 22, 2019