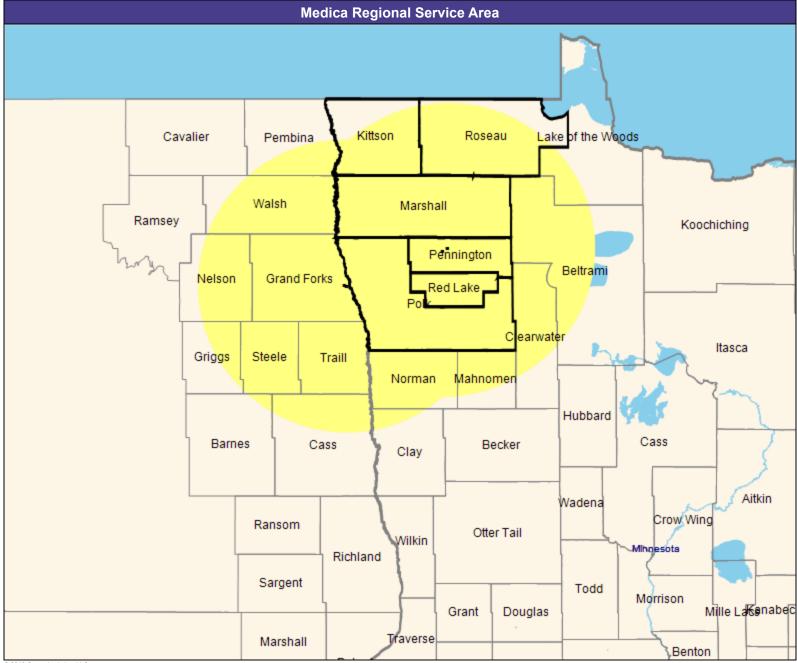

### **Service Area Map**

May 22, 2019 Service Areas ☐ Altru & You with Medica MNN009 39.70 miles

May 22, 2019

Altru & You with Medica MNN009 General Hospital Facilities

16 providers at 16 locations

All providers