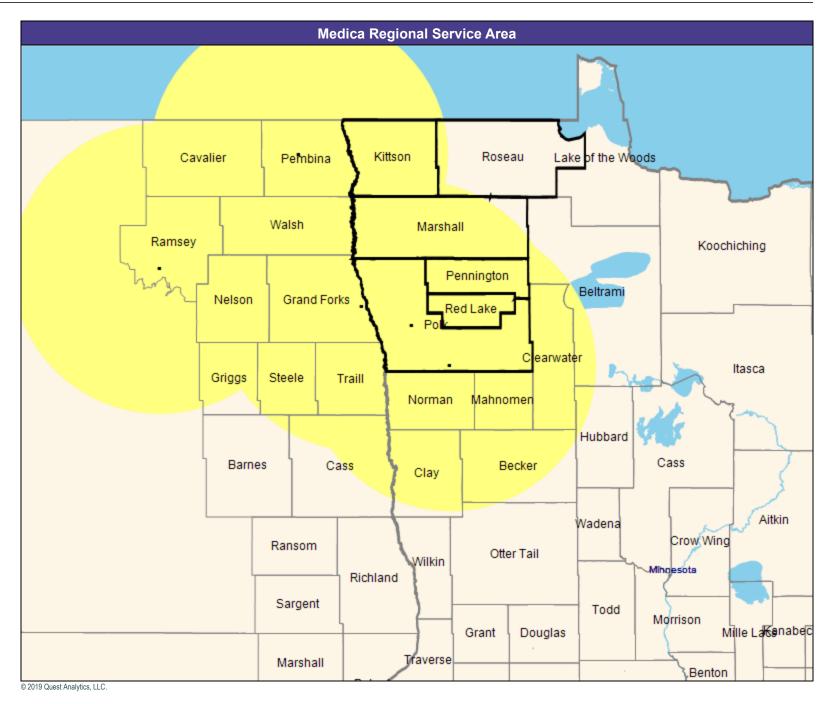

30 mile radius

Service Areas

Altru & You with Medica MNN009

May 22, 2019

Altru & You with Medica MNN009
Anesthesiology Physicians and CRNA

120 providers at 15 locations

All providers

60 mile radius