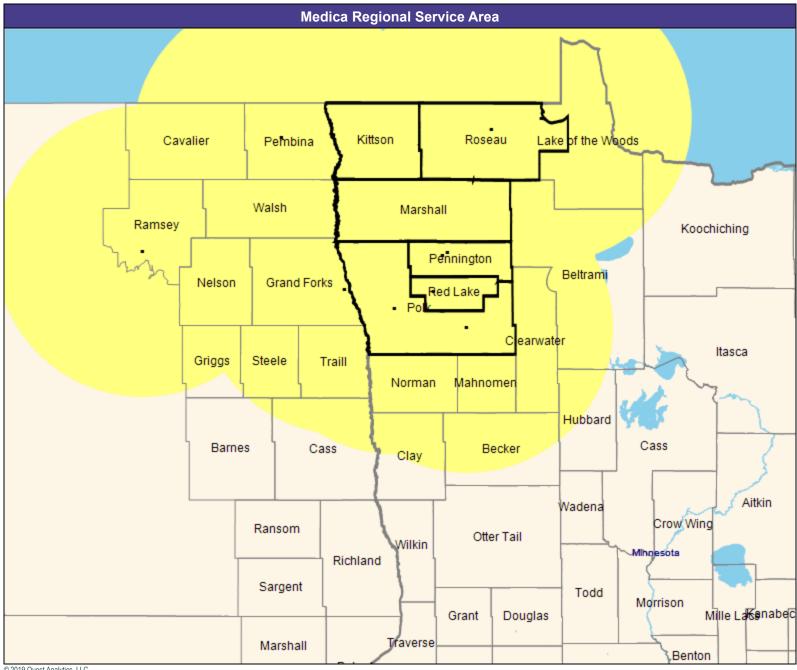

### **Service Area Map**

May 22, 2019 Service Areas ☐ Altru & You with Medica MNN009 39.70 miles

May 22, 2019

Altru & You with Medica MNN009 General Hospital Facilities

16 providers at 16 locations

All providers