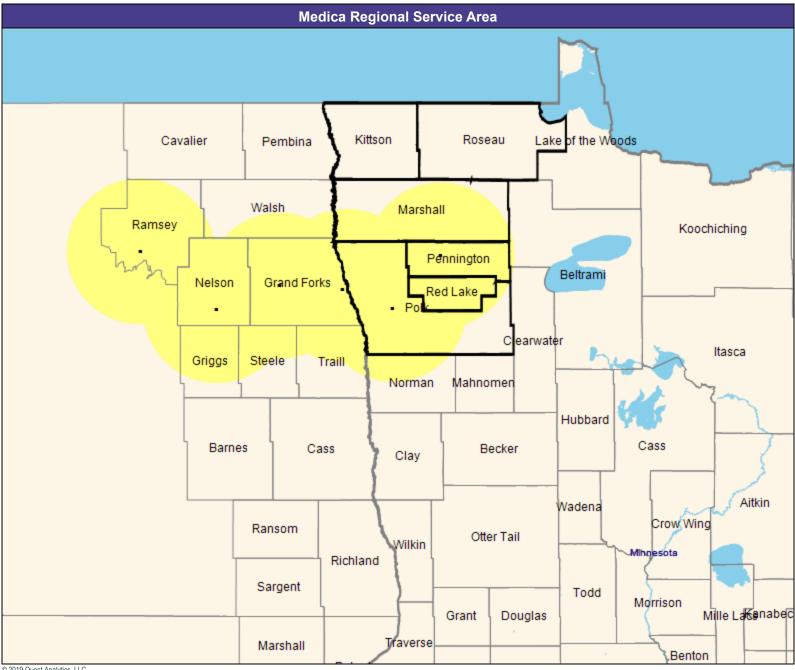

Altru & You with Medica MNN009
Neurology and Neurological Surgery

34 providers at 8 locations

All providers

60 mile radius

Service Areas

Altru & You with Medica MNN009

May 22, 2019

Altru & You with Medica MNN009
Obstetrics & Gyn Physicians, Midwife
24 providers at 11 locations