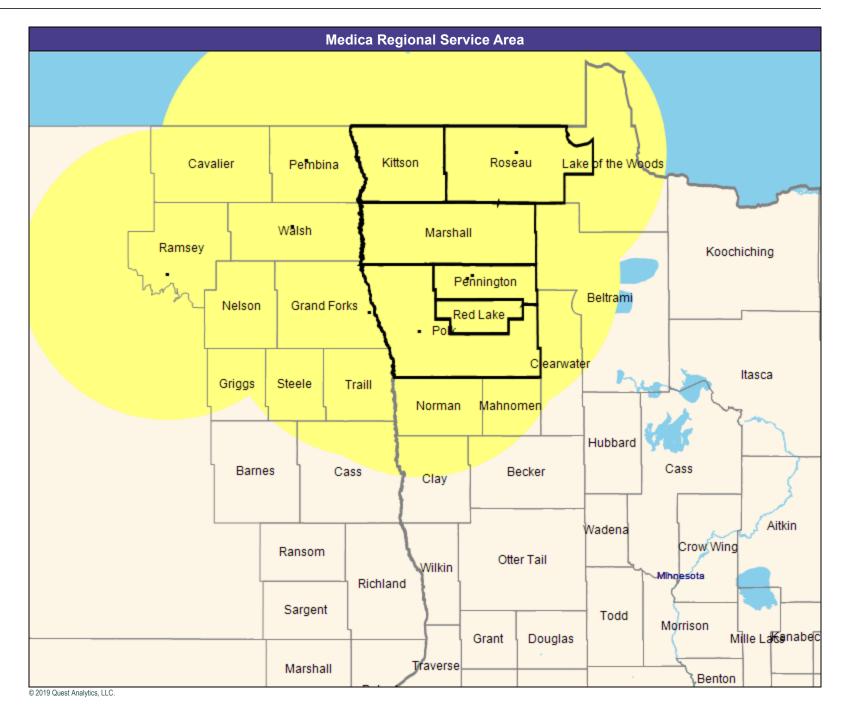

### **Service Area Map**

May 22, 2019 Service Areas ☐ Altru & You with Medica MNN009 39.70 miles

May 22, 2019

Altru & You with Medica MNN009 General Hospital Facilities

16 providers at 16 locations

All providers