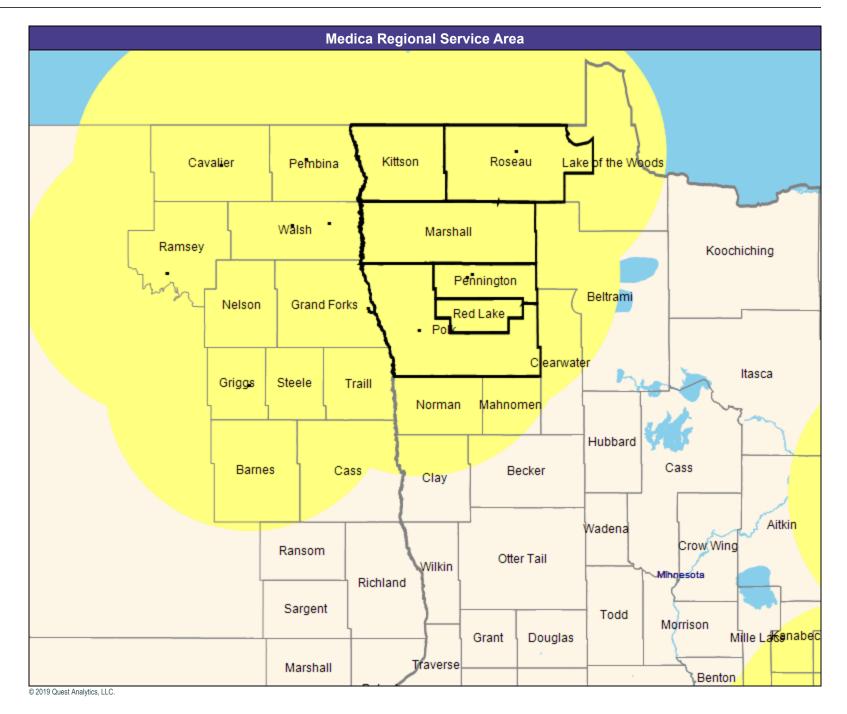

### **Service Area Map**

May 22, 2019 Service Areas ☐ Altru & You with Medica MNN009 39.70 miles

May 22, 2019

Altru & You with Medica MNN009 General Hospital Facilities

16 providers at 16 locations

All providers