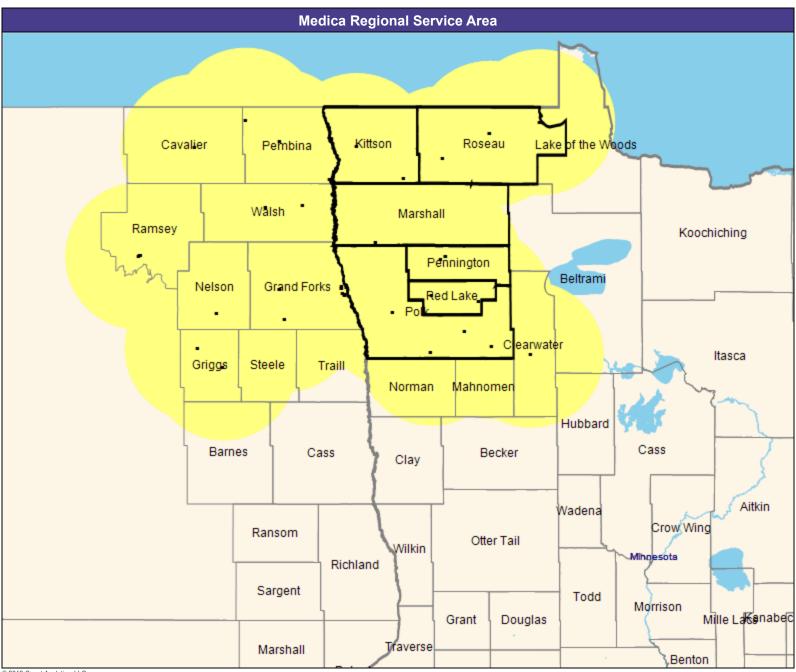

### **Service Area Map**

May 22, 2019 Service Areas ☐ Altru & You with Medica MNN009 39.70 miles

May 22, 2019

Altru & You with Medica MNN009 General Hospital Facilities

16 providers at 16 locations

All providers