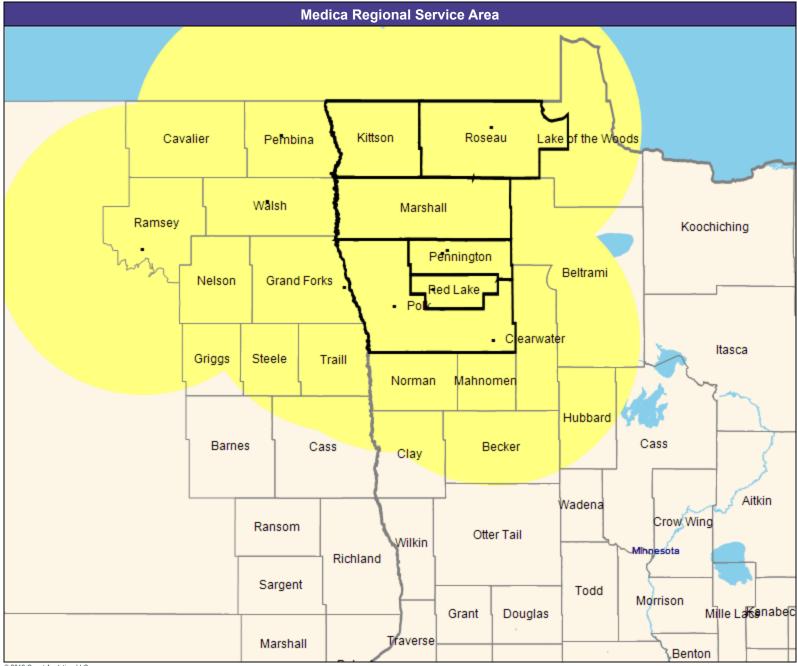

Altru & You with Medica MNN009
Neurology and Neurological Surgery

34 providers at 8 locations

All providers

60 mile radius

Service Areas

Altru & You with Medica MNN009

May 22, 2019

Altru & You with Medica MNN009
Obstetrics & Gyn Physicians, Midwife
24 providers at 11 locations