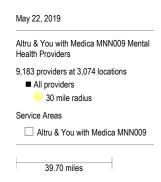

### **Service Area Map**

May 22, 2019 Service Areas ☐ Altru & You with Medica MNN009 39.70 miles

May 22, 2019

Altru & You with Medica MNN009 General Hospital Facilities

16 providers at 16 locations

All providers