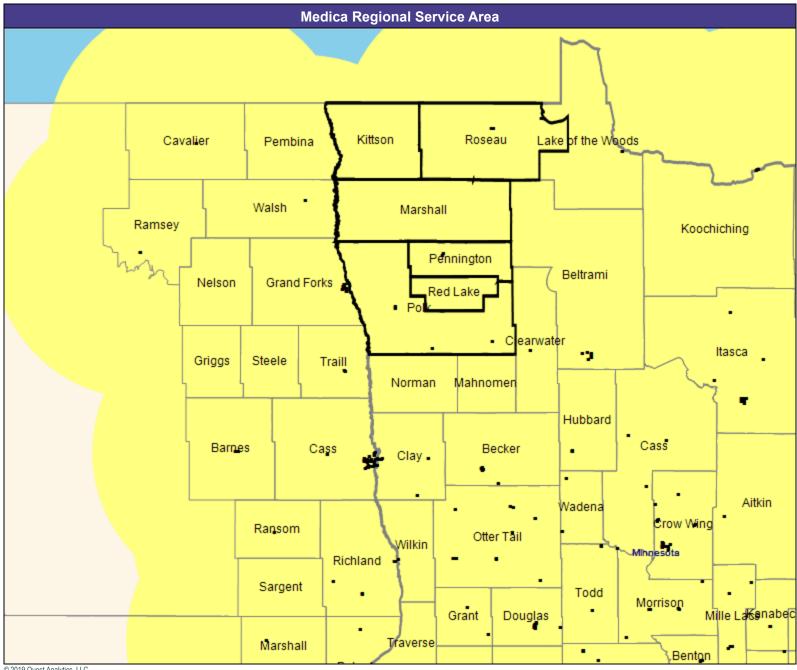

Areas ☐ Altru & You with Medica MNN009 39.70 miles



May 22, 2019

Altru & You with Medica MNN009 General Hospital Facilities

16 providers at 16 locations

All providers

30 mile radius

Service Areas

Altru & You with Medica MNN009



















May 22, 2019

Altru & You with Medica MNN009
Anesthesiology Physicians and CRNA

120 providers at 15 locations

All providers

60 mile radius

Service Areas

Altru & You with Medica MNN009



May 22, 2019

Altru & You with Medica MNN009 Cardiac Surgery

25 providers at 13 locations

All providers

60 mile radius

Service Areas

Altru & You with Medica MNN009



May 22, 2019

Altru & You with Medica MNN009
Cardiovascular Disease

25 providers at 13 locations

All providers

60 mile radius

Service Areas

Altru & You with Medica MNN009























May 22, 2019

Altru & You with Medica MNN009 General Surgery

33 providers at 16 locations

All providers

60 mile radius

Service Areas

Altru & You with Medica MNN009











May 22, 2019

Altru & You with Medica MNN009
Neurology and Neurological Surgery

34 providers at 8 locations

All providers

60 mile radius

Service Areas

Altru & You with Medica MNN009



May 22, 2019

Altru & You with Medica MNN009
Obstetrics & Gyn Physicians, Midwife
24 providers at 11 locations

All providers

60 mile radius

Service Areas

39.70 miles























May 22, 2019

Altru & You with Medica MNN009
Physical, Occupational, and Speech
61 providers at 13 locations

All providers

60 mile radius

Service Areas

Altru & You with Medica MNN009



May 22, 2019

Altru & You wit