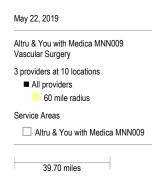

### **Service Area Map**

May 22, 2019 Service Areas ☐ Altru & You with Medica MNN009 39.70 miles

May 22, 2019

Altru & You with Medica MNN009 General Hospital Facilities

16 providers at 16 locations

All providers