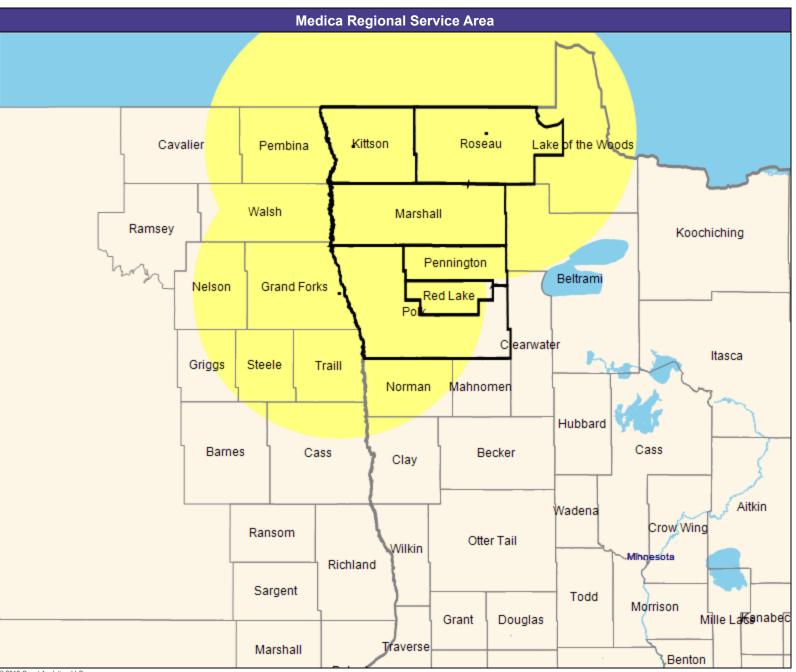

### **Service Area Map**

May 22, 2019 Service Areas ☐ Altru & You with Medica MNN009 39.70 miles

May 22, 2019

Altru & You with Medica MNN009 General Hospital Facilities

16 providers at 16 locations

All providers