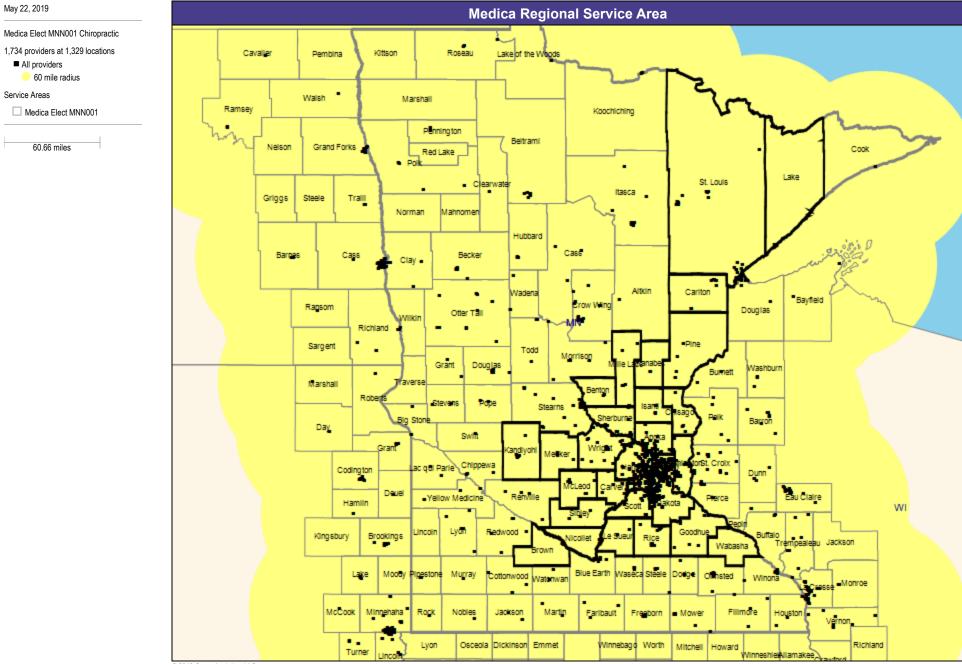

#### May 22, 2019 Medica Regional Service Area Service Areas Medica Elect MNN001 Cavaller Kittson Pembina Roseau Lake of the Woods 60.66 miles Walsh Marshall Ramsey Koochiching Pennington Beltrami Grand Forks Nelson Cook Red Lake Polk Lake St. Louis Clearwater Itasca Griggs Steele Trall Norman Mahnomen Hubbard Cass Barnes Cass Becker Clay Altkin Cariton Wadena Bayfield Crow Wind Ransom Douglas Otter Tall Wilkin İΝ Richland Pine Sargent Todd Morrison Grant Douglas le L Washburn Burnett **N**averse Marshall Benton Roberts Stevens Pope Stearns Isanti lsag Sherburne Polk Big Stone Barron Day Swift Anoka Grant Wright Candiyohi Meeker ac qui Parle Chippewa orSt. Croix -lenner Codington Dunn McLeod Carver Deuel Eau Claire Renville Yellow Medicine Plerce Dakota Hamlin WI Sibley epir Redwood Lyon Goodhug Lincoln Buffalo Kingsbury Brookings Sueur licollet Rice Jackson Trempealeau Wabasha Brown Blue Earth Waseca Steele Dodge Olmsted Moody Pipestone Murray Cottonwood Watonwan Lake Winona Monroe La Crosse Martin McCook Minnehaha Rock Nobles Jackson Farlbault Freeborn Mower Fillmore Houston Vernon Lyon Osceola Dickinson Emmet Winnebago Worth Richland Mitchell Howard Turner WinneshleiNiamakee