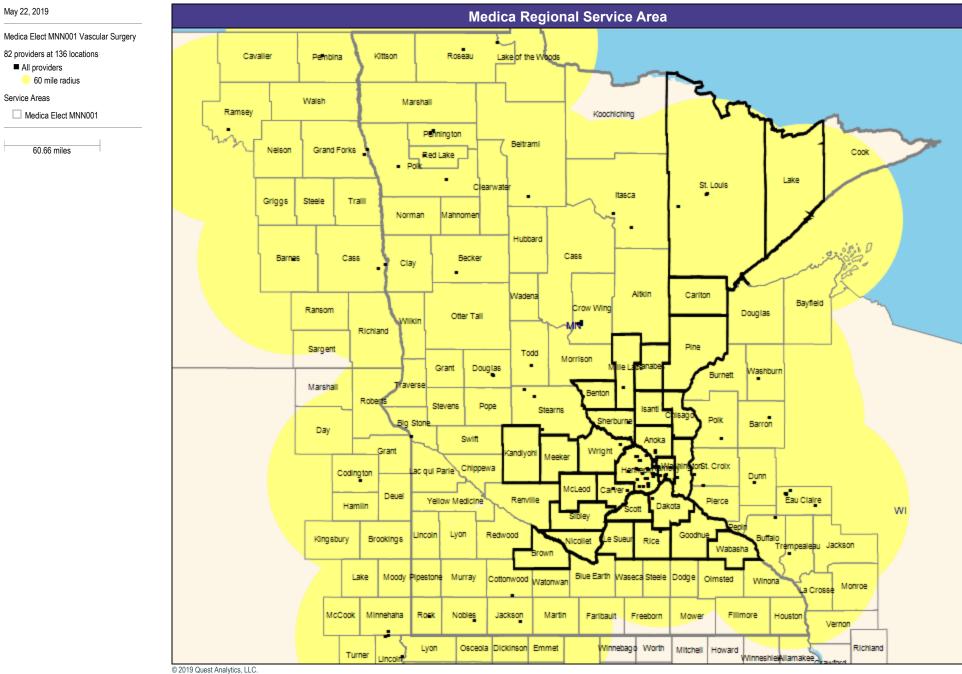

#### May 22, 2019 Medica Regional Service Area Service Areas Medica Elect MNN001 Cavaller Kittson Pembina Roseau Lake of the Woods 60.66 miles Walsh Marshall Ramsey Koochiching Pennington Beltrami Grand Forks Nelson Cook Red Lake Polk Lake St. Louis Clearwater Itasca Griggs Steele Trall Norman Mahnomen Hubbard Cass Barnes Cass Becker Clay Altkin Cariton Wadena Bayfield Crow Wind Ransom Douglas Otter Tall Wilkin İΝ Richland Pine Sargent Todd Morrison Grant Douglas le L Washburn Burnett **N**averse Marshall Benton Roberts Stevens Pope Stearns Isanti lsag Sherburne Polk Big Stone Barron Day Swift Anoka Grant Wright Candiyohi Meeker ac qui Parle Chippewa orSt. Croix -lenner Codington Dunn McLeod Carver Deuel Eau Claire Renville Yellow Medicine Plerce Dakota Hamlin WI Sibley epir Redwood Lyon Goodhug Lincoln Buffalo Kingsbury Brookings Sueur licollet Rice Jackson Trempealeau Wabasha Brown Blue Earth Waseca Steele Dodge Olmsted Moody Pipestone Murray Cottonwood Watonwan Lake Winona Monroe La Crosse Martin McCook Minnehaha Rock Nobles Jackson Farlbault Freeborn Mower Fillmore Houston Vernon Lyon Osceola Dickinson Emmet Winnebago Worth Richland Mitchell Howard Turner WinneshleiNiamakee