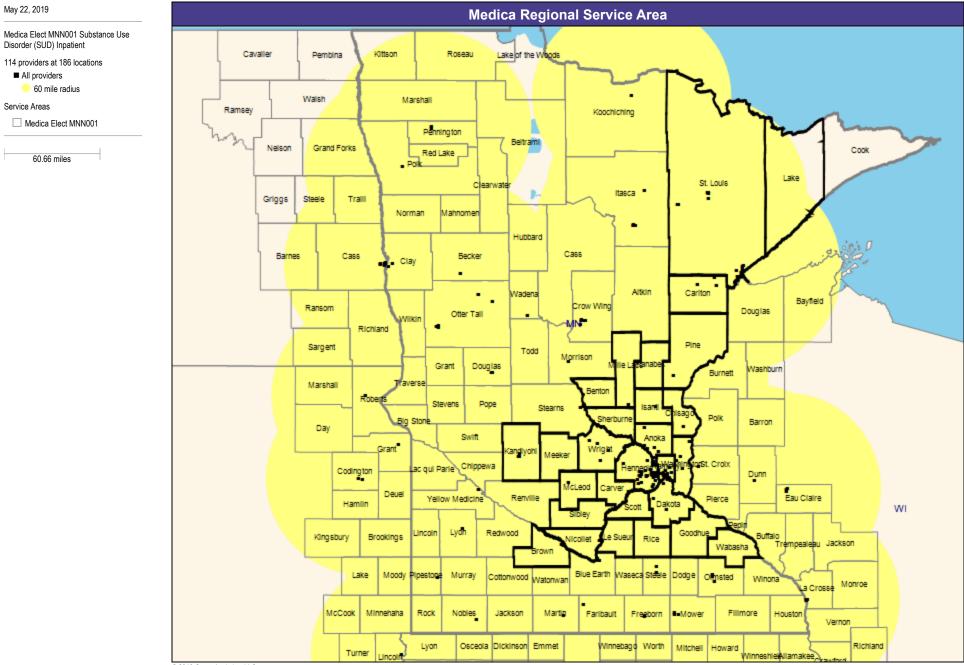

#### May 22, 2019 Medica Regional Service Area Service Areas Medica Elect MNN001 Cavaller Kittson Pembina Roseau Lake of the Woods 60.66 miles Walsh Marshall Ramsey Koochiching Pennington Beltrami Grand Forks Nelson Cook Red Lake Polk Lake St. Louis Clearwater Itasca Griggs Steele Trall Norman Mahnomen Hubbard Cass Barnes Cass Becker Clay Altkin Cariton Wadena Bayfield Crow Wind Ransom Douglas Otter Tall Wilkin İΝ Richland Pine Sargent Todd Morrison Grant Douglas le L Washburn Burnett **N**averse Marshall Benton Roberts Stevens Pope Stearns Isanti lsag Sherburne Polk Big Stone Barron Day Swift Anoka Grant Wright Candiyohi Meeker ac qui Parle Chippewa orSt. Croix -lenner Codington Dunn McLeod Carver Deuel Eau Claire Renville Yellow Medicine Plerce Dakota Hamlin WI Sibley epir Redwood Lyon Goodhug Lincoln Buffalo Kingsbury Brookings Sueur licollet Rice Jackson Trempealeau Wabasha Brown Blue Earth Waseca Steele Dodge Olmsted Moody Pipestone Murray Cottonwood Watonwan Lake Winona Monroe La Crosse Martin McCook Minnehaha Rock Nobles Jackson Farlbault Freeborn Mower Fillmore Houston Vernon Lyon Osceola Dickinson Emmet Winnebago Worth Richland Mitchell Howard Turner WinneshleiNiamakee