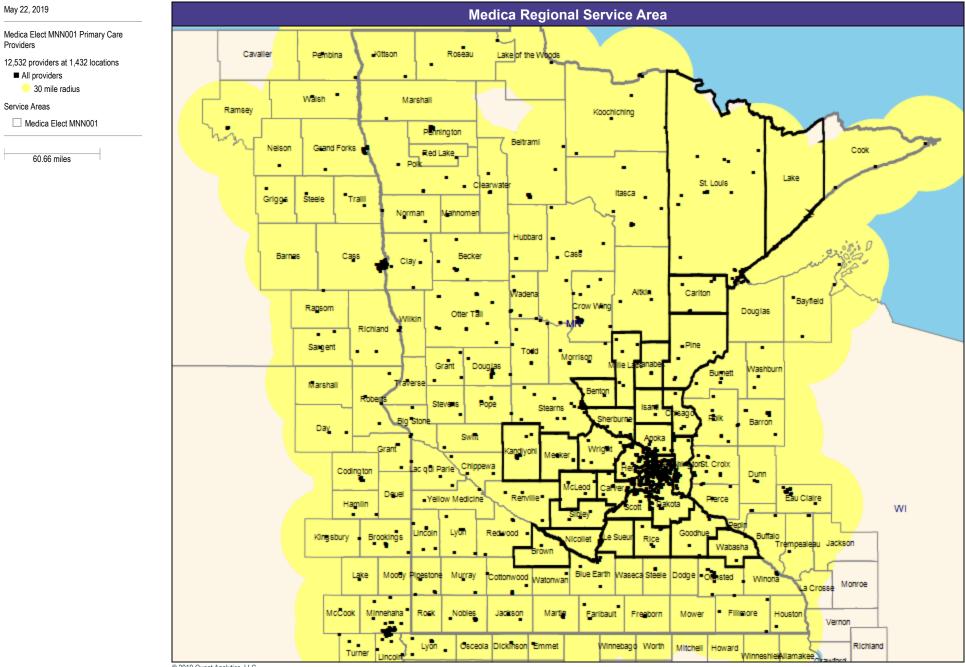

#### May 22, 2019 Medica Regional Service Area Service Areas Medica Elect MNN001 Cavaller Kittson Pembina Roseau Lake of the Woods 60.66 miles Walsh Marshall Ramsey Koochiching Pennington Beltrami Grand Forks Nelson Cook Red Lake Polk Lake St. Louis Clearwater Itasca Griggs Steele Trall Norman Mahnomen Hubbard Cass Barnes Cass Becker Clay Altkin Cariton Wadena Bayfield Crow Wind Ransom Douglas Otter Tall Wilkin İΝ Richland Pine Sargent Todd Morrison Grant Douglas le L Washburn Burnett **N**averse Marshall Benton Roberts Stevens Pope Stearns Isanti lsag Sherburne Polk Big Stone Barron Day Swift Anoka Grant Wright Candiyohi Meeker ac qui Parle Chippewa orSt. Croix -lenner Codington Dunn McLeod Carver Deuel Eau Claire Renville Yellow Medicine Plerce Dakota Hamlin WI Sibley epir Redwood Lyon Goodhug Lincoln Buffalo Kingsbury Brookings Sueur licollet Rice Jackson Trempealeau Wabasha Brown Blue Earth Waseca Steele Dodge Olmsted Moody Pipestone Murray Cottonwood Watonwan Lake Winona Monroe La Crosse Martin McCook Minnehaha Rock Nobles Jackson Farlbault Freeborn Mower Fillmore Houston Vernon Lyon Osceola Dickinson Emmet Winnebago Worth Richland Mitchell Howard Turner WinneshleiNiamakee