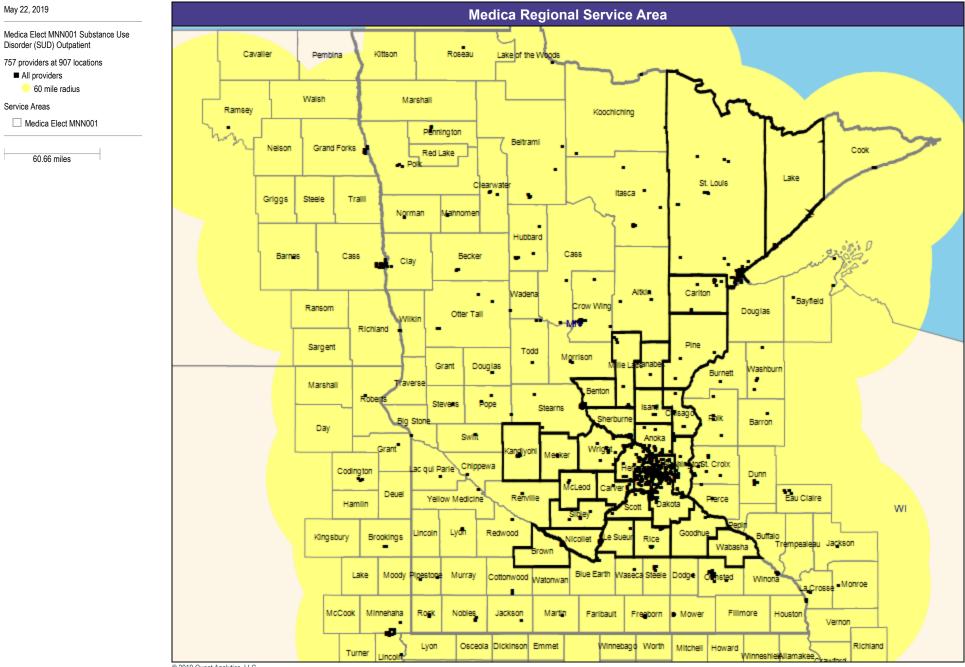

#### May 22, 2019 Medica Regional Service Area Service Areas Medica Elect MNN001 Cavaller Kittson Pembina Roseau Lake of the Woods 60.66 miles Walsh Marshall Ramsey Koochiching Pennington Beltrami Grand Forks Nelson Cook Red Lake Polk Lake St. Louis Clearwater Itasca Griggs Steele Trall Norman Mahnomen Hubbard Cass Barnes Cass Becker Clay Altkin Cariton Wadena Bayfield Crow Wind Ransom Douglas Otter Tall Wilkin İΝ Richland Pine Sargent Todd Morrison Grant Douglas le L Washburn Burnett **N**averse Marshall Benton Roberts Stevens Pope Stearns Isanti lsag Sherburne Polk Big Stone Barron Day Swift Anoka Grant Wright Candiyohi Meeker ac qui Parle Chippewa orSt. Croix -lenner Codington Dunn McLeod Carver Deuel Eau Claire Renville Yellow Medicine Plerce Dakota Hamlin WI Sibley epir Redwood Lyon Goodhug Lincoln Buffalo Kingsbury Brookings Sueur licollet Rice Jackson Trempealeau Wabasha Brown Blue Earth Waseca Steele Dodge Olmsted Moody Pipestone Murray Cottonwood Watonwan Lake Winona Monroe La Crosse Martin McCook Minnehaha Rock Nobles Jackson Farlbault Freeborn Mower Fillmore Houston Vernon Lyon Osceola Dickinson Emmet Winnebago Worth Richland Mitchell Howard Turner WinneshleiNiamakee