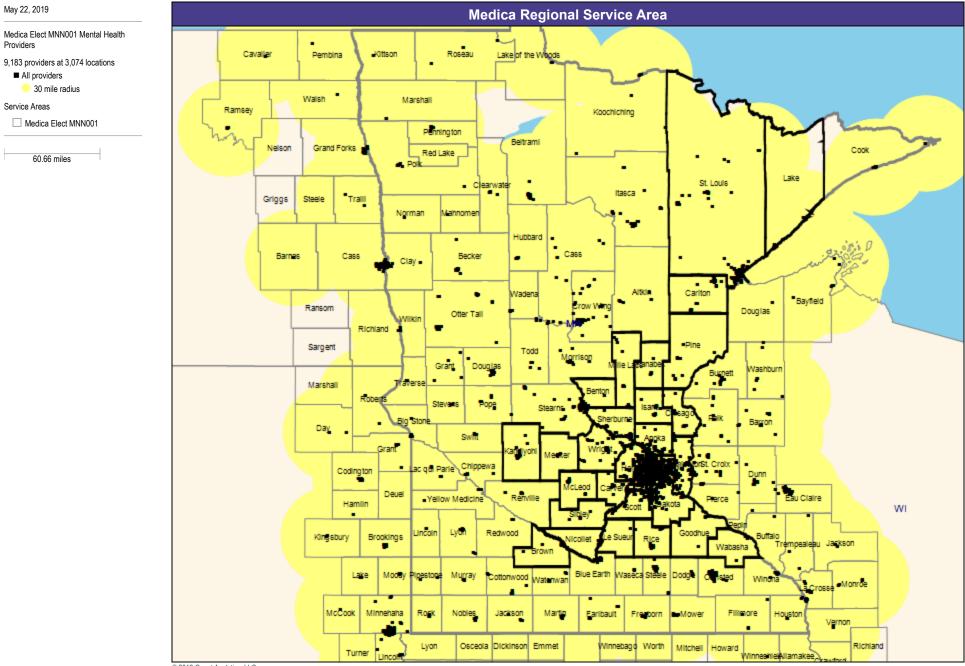

#### May 22, 2019 Medica Regional Service Area Service Areas Medica Elect MNN001 Cavaller Kittson Pembina Roseau Lake of the Woods 60.66 miles Walsh Marshall Ramsey Koochiching Pennington Beltrami Grand Forks Nelson Cook Red Lake Polk Lake St. Louis Clearwater Itasca Griggs Steele Trall Norman Mahnomen Hubbard Cass Barnes Cass Becker Clay Altkin Cariton Wadena Bayfield Crow Wind Ransom Douglas Otter Tall Wilkin İΝ Richland Pine Sargent Todd Morrison Grant Douglas le L Washburn Burnett **N**averse Marshall Benton Roberts Stevens Pope Stearns Isanti lsag Sherburne Polk Big Stone Barron Day Swift Anoka Grant Wright Candiyohi Meeker ac qui Parle Chippewa orSt. Croix -lenner Codington Dunn McLeod Carver Deuel Eau Claire Renville Yellow Medicine Plerce Dakota Hamlin WI Sibley epir Redwood Lyon Goodhug Lincoln Buffalo Kingsbury Brookings Sueur licollet Rice Jackson Trempealeau Wabasha Brown Blue Earth Waseca Steele Dodge Olmsted Moody Pipestone Murray Cottonwood Watonwan Lake Winona Monroe La Crosse Martin McCook Minnehaha Rock Nobles Jackson Farlbault Freeborn Mower Fillmore Houston Vernon Lyon Osceola Dickinson Emmet Winnebago Worth Richland Mitchell Howard Turner WinneshleiNiamakee