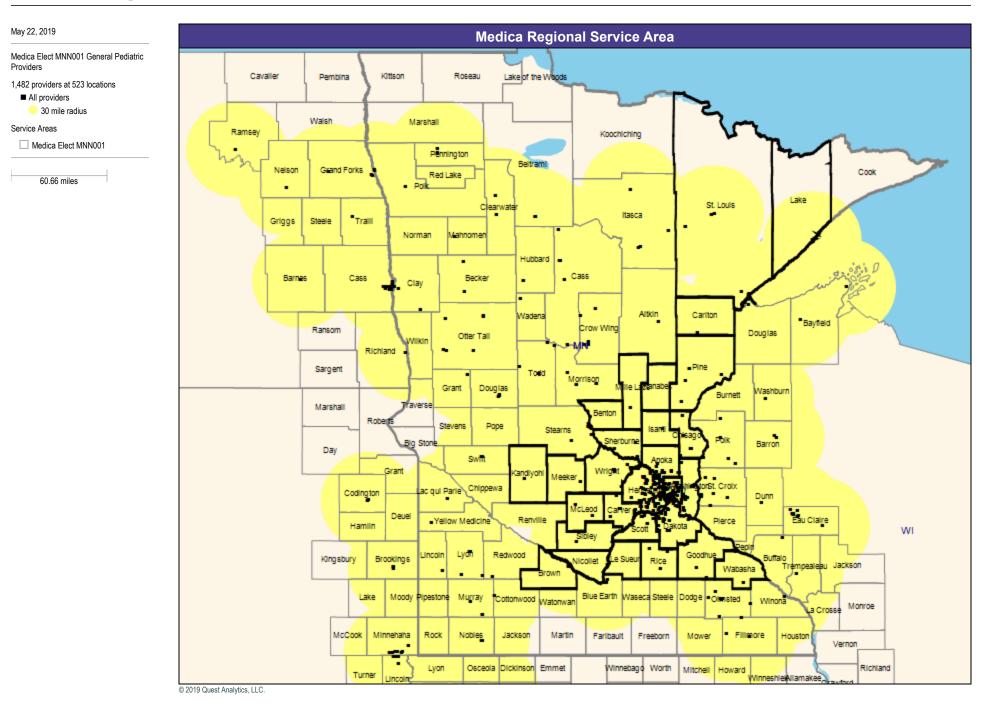

#### May 22, 2019 Medica Regional Service Area Service Areas Medica Elect MNN001 Cavaller Kittson Pembina Roseau Lake of the Woods 60.66 miles Walsh Marshall Ramsey Koochiching Pennington Beltrami Grand Forks Nelson Cook Red Lake Polk Lake St. Louis Clearwater Itasca Griggs Steele Trall Norman Mahnomen Hubbard Cass Barnes Cass Becker Clay Altkin Cariton Wadena Bayfield Crow Wind Ransom Douglas Otter Tall Wilkin İΝ Richland Pine Sargent Todd Morrison Grant Douglas le L Washburn Burnett **N**averse Marshall Benton Roberts Stevens Pope Stearns Isanti lsag Sherburne Polk Big Stone Barron Day Swift Anoka Grant Wright Candiyohi Meeker ac qui Parle Chippewa orSt. Croix -lenner Codington Dunn McLeod Carver Deuel Eau Claire Renville Yellow Medicine Plerce Dakota Hamlin WI Sibley epir Redwood Lyon Goodhug Lincoln Buffalo Kingsbury Brookings Sueur licollet Rice Jackson Trempealeau Wabasha Brown Blue Earth Waseca Steele Dodge Olmsted Moody Pipestone Murray Cottonwood Watonwan Lake Winona Monroe La Crosse Martin McCook Minnehaha Rock Nobles Jackson Farlbault Freeborn Mower Fillmore Houston Vernon Lyon Osceola Dickinson Emmet Winnebago Worth Richland Mitchell Howard Turner WinneshleiNiamakee