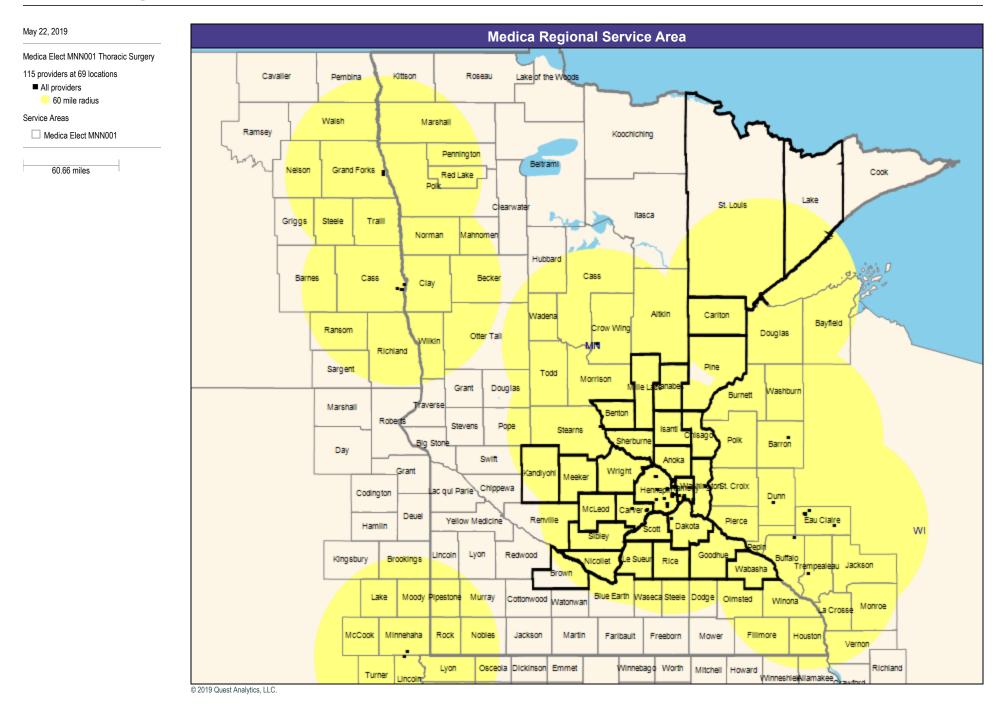

#### May 22, 2019 Medica Regional Service Area Service Areas Medica Elect MNN001 Cavaller Kittson Pembina Roseau Lake of the Woods 60.66 miles Walsh Marshall Ramsey Koochiching Pennington Beltrami Grand Forks Nelson Cook Red Lake Polk Lake St. Louis Clearwater Itasca Griggs Steele Trall Norman Mahnomen Hubbard Cass Barnes Cass Becker Clay Altkin Cariton Wadena Bayfield Crow Wind Ransom Douglas Otter Tall Wilkin İΝ Richland Pine Sargent Todd Morrison Grant Douglas le L Washburn Burnett **N**averse Marshall Benton Roberts Stevens Pope Stearns Isanti lsag Sherburne Polk Big Stone Barron Day Swift Anoka Grant Wright Candiyohi Meeker ac qui Parle Chippewa orSt. Croix -lenner Codington Dunn McLeod Carver Deuel Eau Claire Renville Yellow Medicine Plerce Dakota Hamlin WI Sibley epir Redwood Lyon Goodhug Lincoln Buffalo Kingsbury Brookings Sueur licollet Rice Jackson Trempealeau Wabasha Brown Blue Earth Waseca Steele Dodge Olmsted Moody Pipestone Murray Cottonwood Watonwan Lake Winona Monroe La Crosse Martin McCook Minnehaha Rock Nobles Jackson Farlbault Freeborn Mower Fillmore Houston Vernon Lyon Osceola Dickinson Emmet Winnebago Worth Richland Mitchell Howard Turner WinneshleiNiamakee