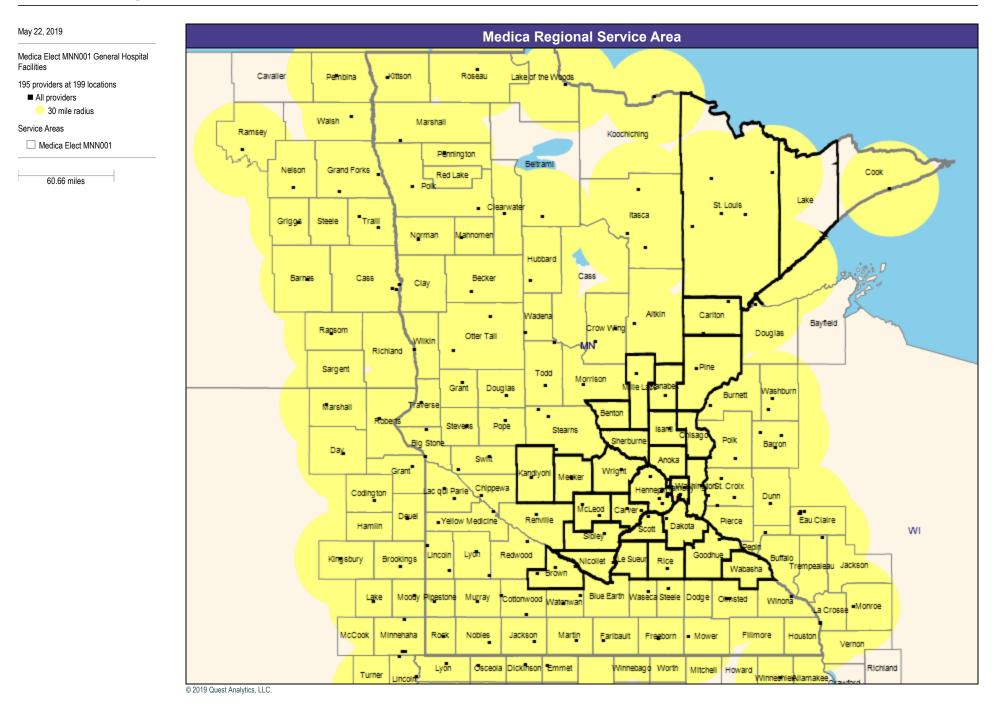

#### May 22, 2019 Medica Regional Service Area Service Areas Medica Elect MNN001 Cavaller Kittson Pembina Roseau Lake of the Woods 60.66 miles Walsh Marshall Ramsey Koochiching Pennington Beltrami Grand Forks Nelson Cook Red Lake Polk Lake St. Louis Clearwater Itasca Griggs Steele Trall Norman Mahnomen Hubbard Cass Barnes Cass Becker Clay Altkin Cariton Wadena Bayfield Crow Wind Ransom Douglas Otter Tall Wilkin İΝ Richland Pine Sargent Todd Morrison Grant Douglas le L Washburn Burnett **N**averse Marshall Benton Roberts Stevens Pope Stearns Isanti lsag Sherburne Polk Big Stone Barron Day Swift Anoka Grant Wright Candiyohi Meeker ac qui Parle Chippewa orSt. Croix -lenner Codington Dunn McLeod Carver Deuel Eau Claire Renville Yellow Medicine Plerce Dakota Hamlin WI Sibley epir Redwood Lyon Goodhug Lincoln Buffalo Kingsbury Brookings Sueur licollet Rice Jackson Trempealeau Wabasha Brown Blue Earth Waseca Steele Dodge Olmsted Moody Pipestone Murray Cottonwood Watonwan Lake Winona Monroe La Crosse Martin McCook Minnehaha Rock Nobles Jackson Farlbault Freeborn Mower Fillmore Houston Vernon Lyon Osceola Dickinson Emmet Winnebago Worth Richland Mitchell Howard Turner WinneshleiNiamakee