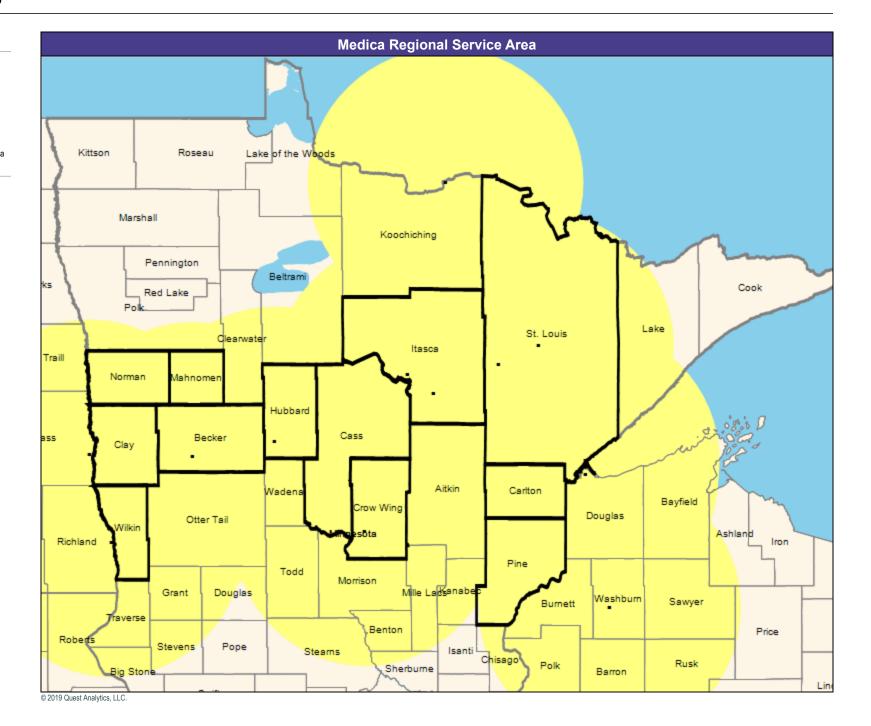

30 mile radius

Service Areas

Essentia ChoiceCare with Medica MNN010

May 22, 2019

Essentia ChoiceCare with Medica MNN010 Primary Care Providers

1,167 providers at 105 locations

■ All providers

30 mile radius

Service Areas

Essentia ChoiceCare with Medica MNN010

May 22, 2019

Essentia ChoiceCare with Medica MNN010 Mental Health Providers

9,183 providers at 3,074 locations

■ All providers

30 mile radius

Service Areas