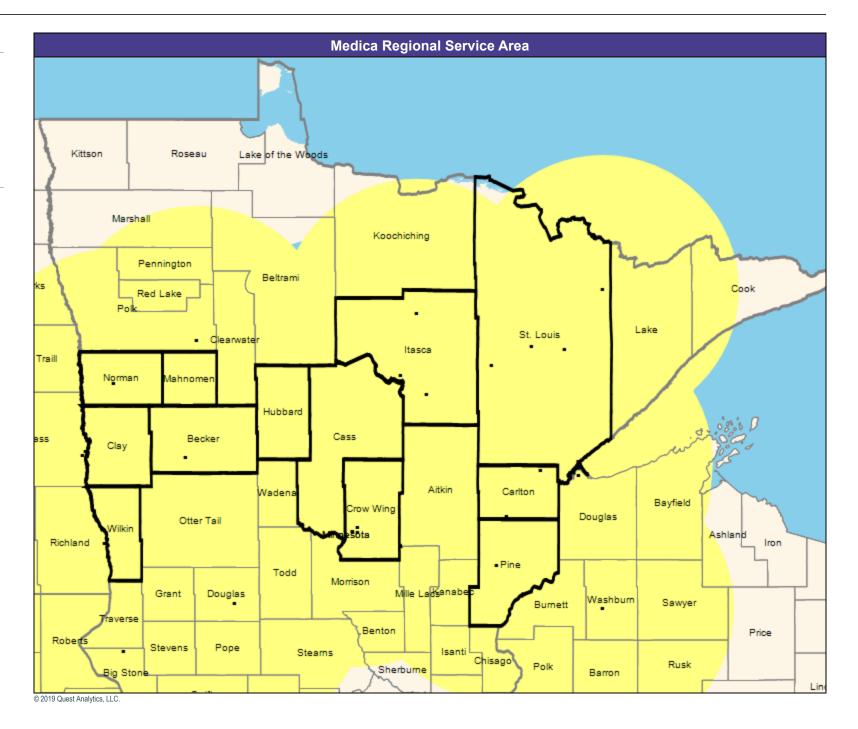

Service Areas

Essentia ChoiceCare with Medica MNN010

May 22, 2019

Essentia ChoiceCare with Medica MNN010 Mental Health Providers

9,183 providers at 3,074 locations

■ All providers

30 mile radius

Service Areas