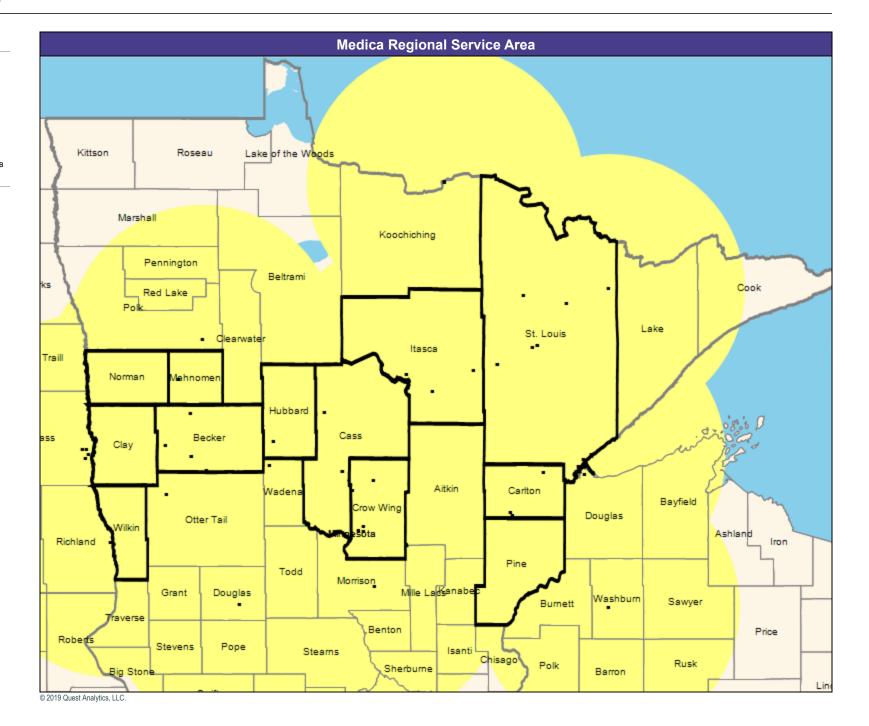

Essentia ChoiceCare with Medica MNN010

May 22, 2019

Essentia ChoiceCare with Medica MNN010 General Pediatric Providers

83 providers at 38 locations

■ All providers

30 mile radius

Service Areas

Essentia ChoiceCare with Medica MNN010

May 22, 2019

Essentia ChoiceCare with Medica MNN010 Allergy, Immunology and Rheumatology

17 providers at 12 locations

■ All providers

60 mile radius

Service Areas

Essentia ChoiceCare with Medica MNN010

May 22, 2019