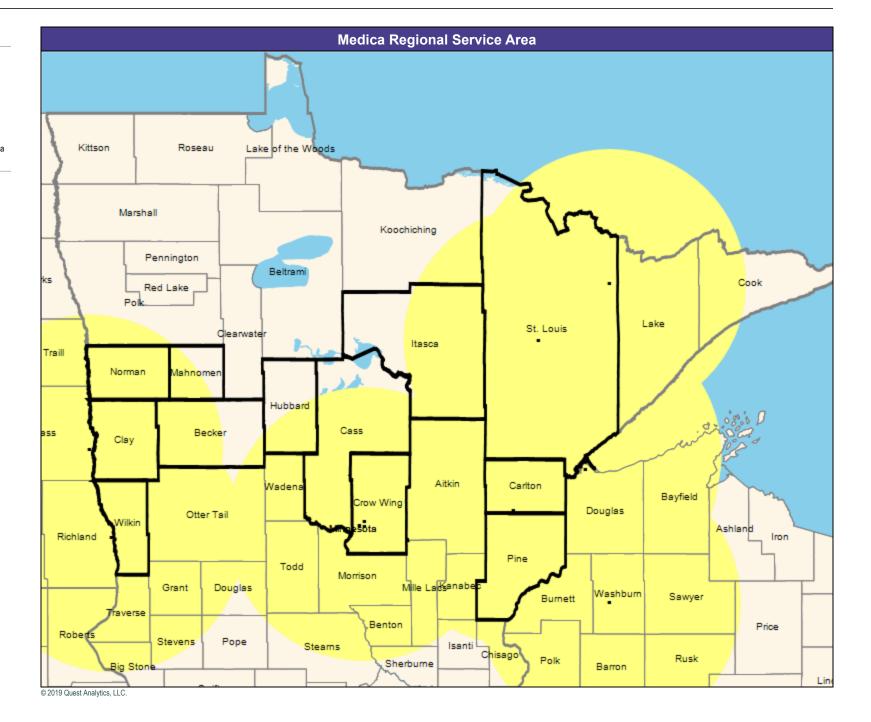

### **Service Area Map**

May 22, 2019

Service Areas

Essentia ChoiceCare with Medica
MNN010

May 22, 2019

Essentia ChoiceCare with Medica MNN010 General Hospital Facilities

26 providers at 26 locations

■ All providers

30 mile radius

Service Areas

Essentia ChoiceCare with Medica MNN010

May 22, 2019

Essentia ChoiceCare with Medica MNN010 Primary Care Providers

1,167 providers at 105 locations

■ All providers

30 mile radius