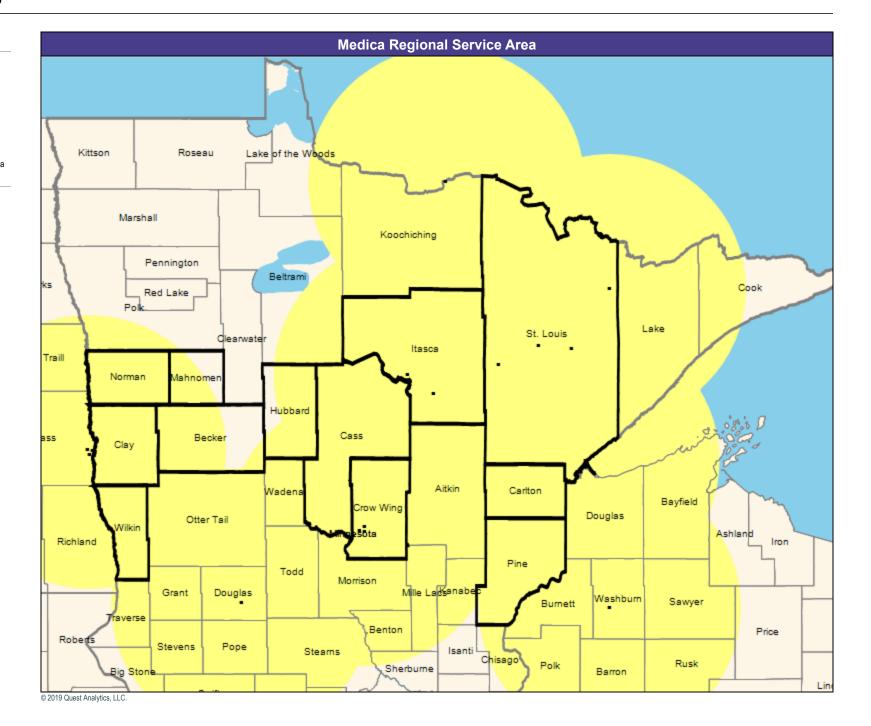

Service Areas

Essentia ChoiceCare with Medica MNN010

May 22, 2019

Essentia ChoiceCare with Medica MNN010 Mental Health Providers

9,183 providers at 3,074 locations

■ All providers

30 mile radius

Service Areas

Essentia ChoiceCare with Medica MNN010

May 22, 2019

Essentia ChoiceCare with Medica MNN010 General Pediatric Providers

83 providers at 38 locations

■ All providers

30 mile radius

Service Areas

Essentia ChoiceCare with Medica MNN010