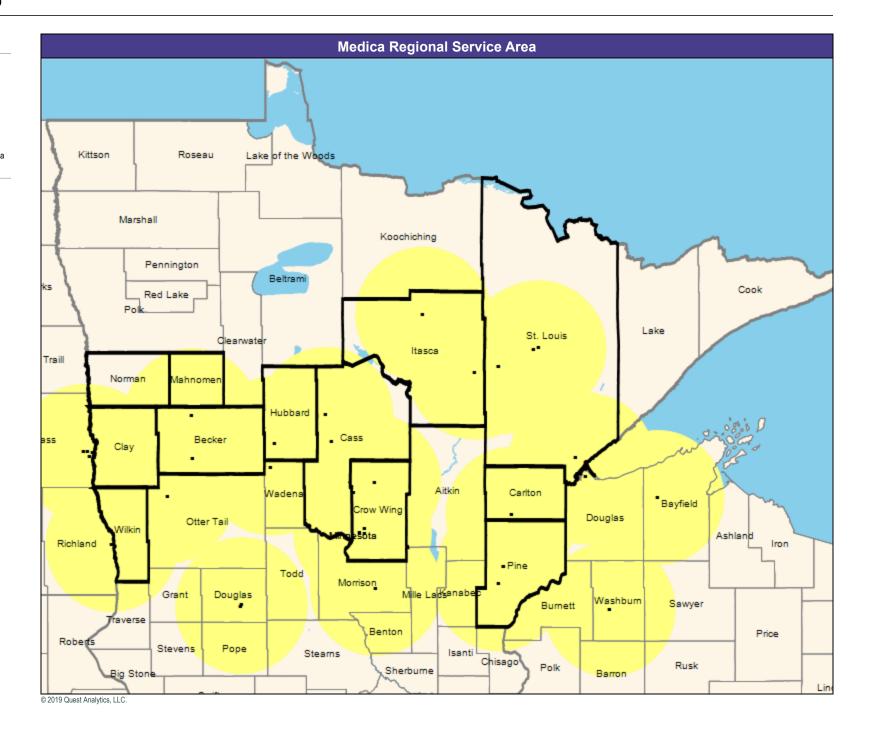

### **Service Area Map**

May 22, 2019

Service Areas

Essentia ChoiceCare with Medica
MNN010

May 22, 2019

Essentia ChoiceCare with Medica MNN010 General Hospital Facilities

26 providers at 26 locations

■ All providers