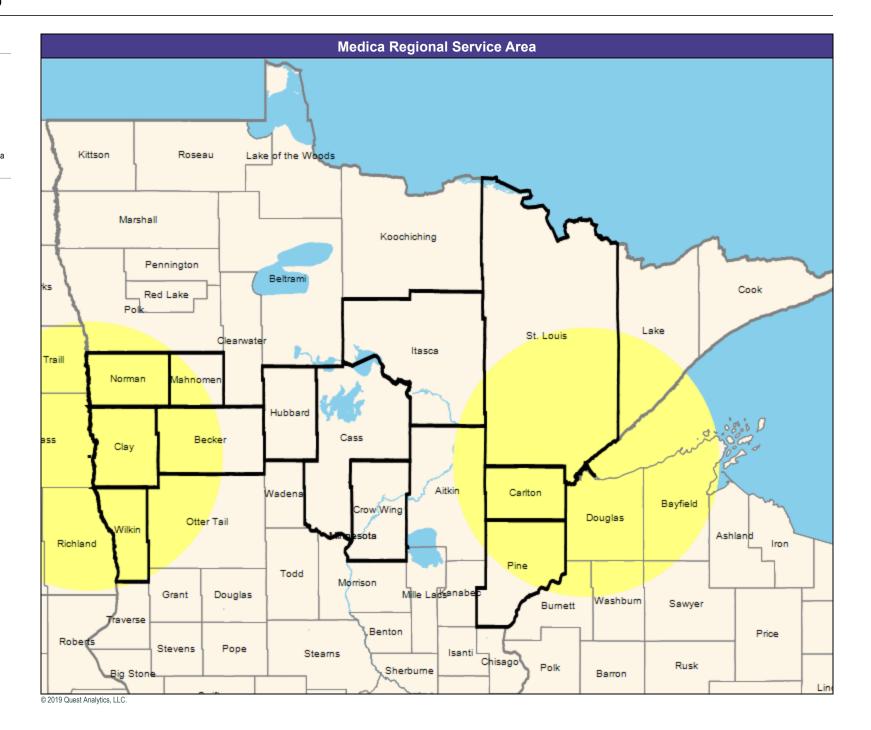

### **Service Area Map**

May 22, 2019

Service Areas

Essentia ChoiceCare with Medica
MNN010

May 22, 2019

Essentia ChoiceCare with Medica MNN010 General Hospital Facilities

26 providers at 26 locations

■ All providers