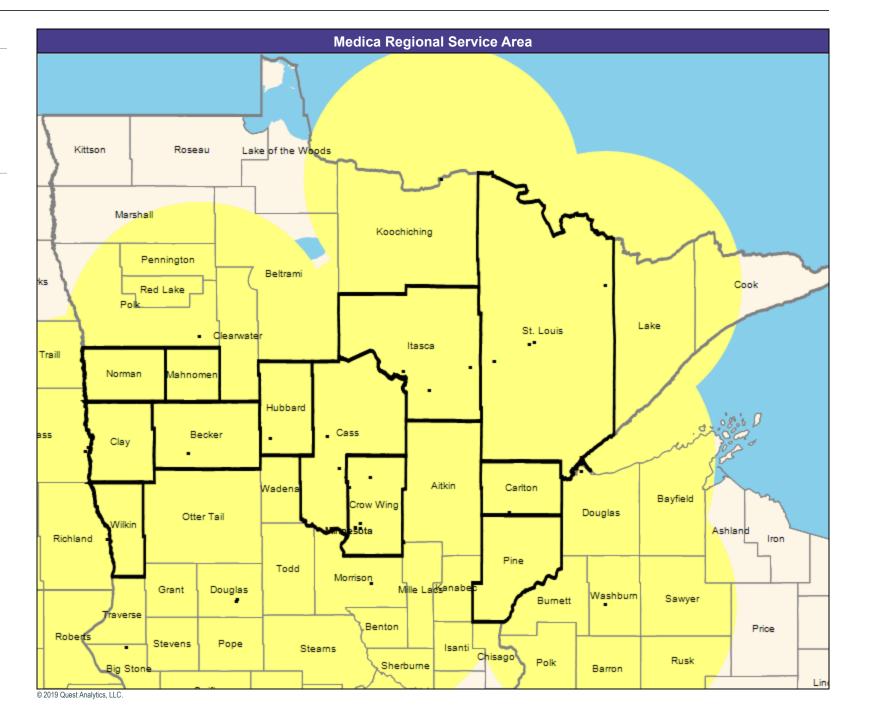

Essentia ChoiceCare with Medica MNN010

May 22, 2019

Essentia ChoiceCare with Medica MNN010 General Pediatric Providers

83 providers at 38 locations

■ All providers

30 mile radius

Service Areas

Essentia ChoiceCare with Medica MNN010