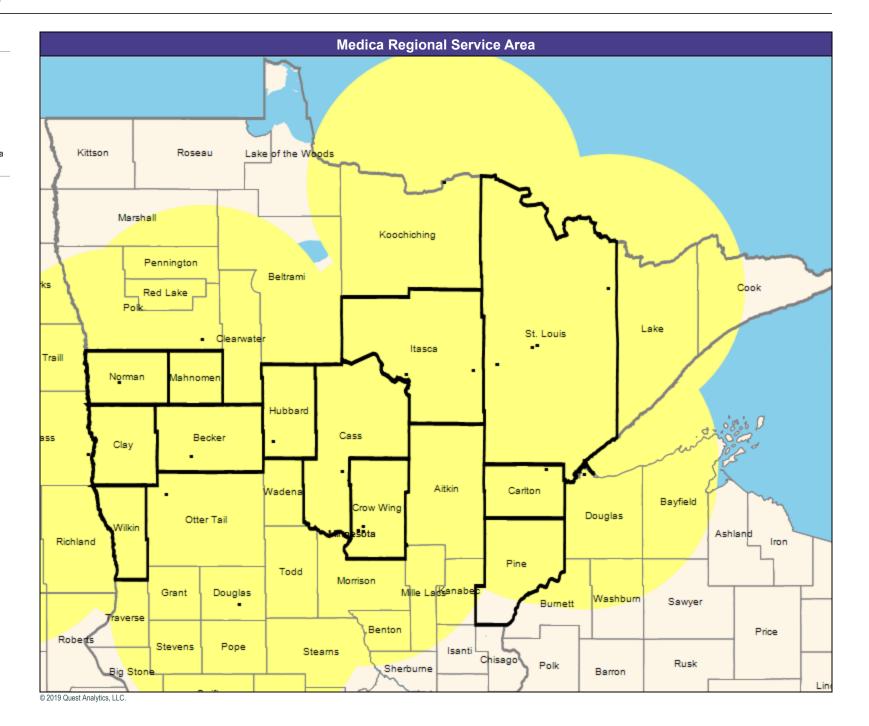

30 mile radius

Service Areas

Essentia ChoiceCare with Medica MNN010

May 22, 2019

Essentia ChoiceCare with Medica MNN010 Primary Care Providers

1,167 providers at 105 locations

■ All providers

30 mile radius