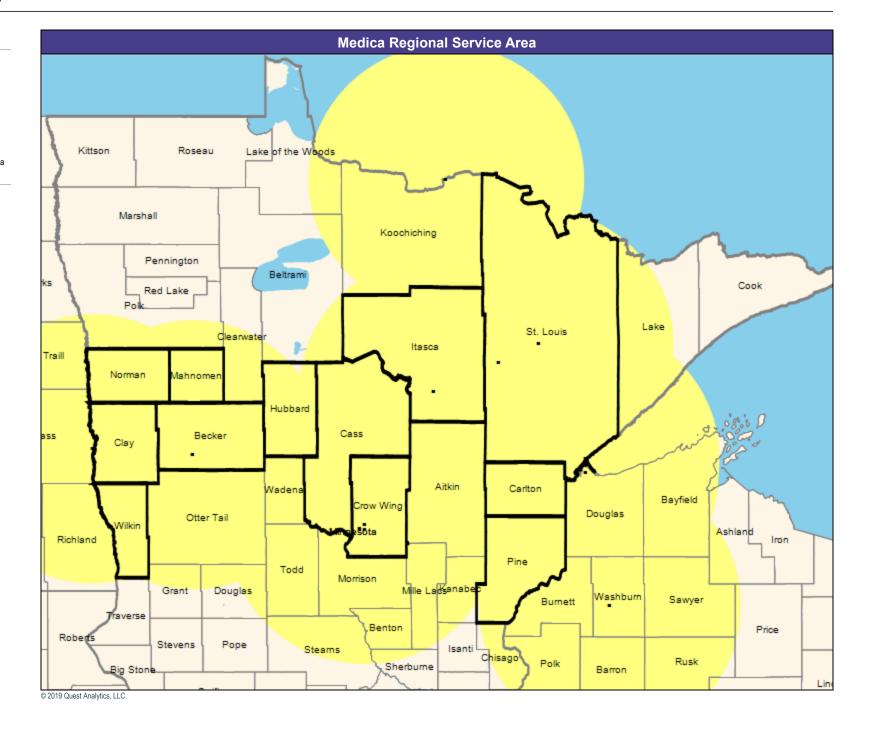

30 mile radius

Service Areas

Essentia ChoiceCare with Medica MNN010

May 22, 2019

Essentia ChoiceCare with Medica MNN010 Primary Care Providers

1,167 providers at 105 locations

■ All providers

30 mile radius