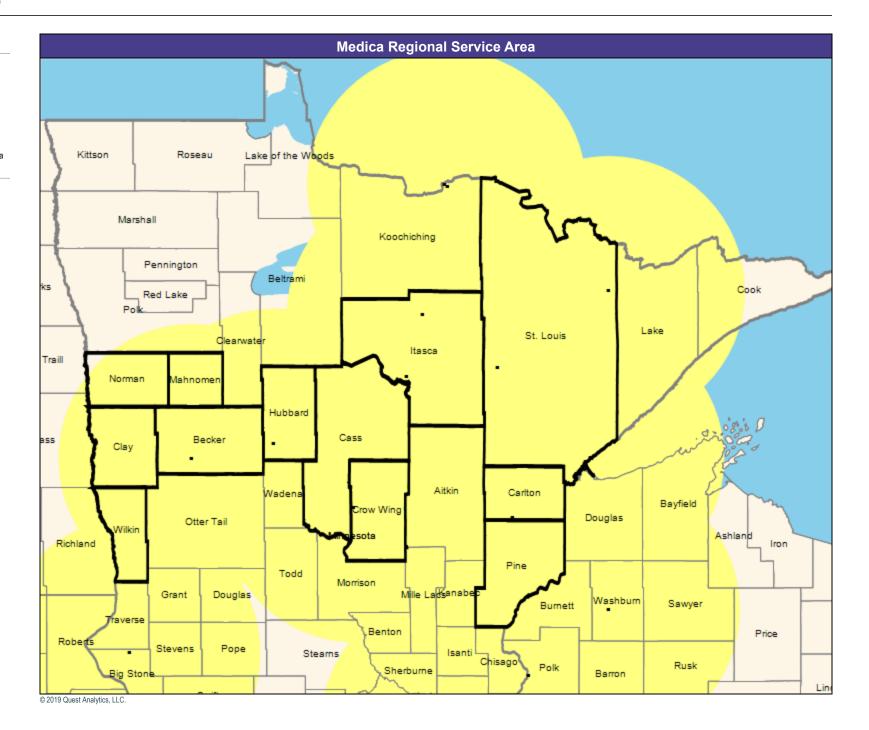

Service Areas

Essentia ChoiceCare with Medica MNN010

May 22, 2019

Essentia ChoiceCare with Medica MNN010 Mental Health Providers

9,183 providers at 3,074 locations

■ All providers

30 mile radius

Service Areas