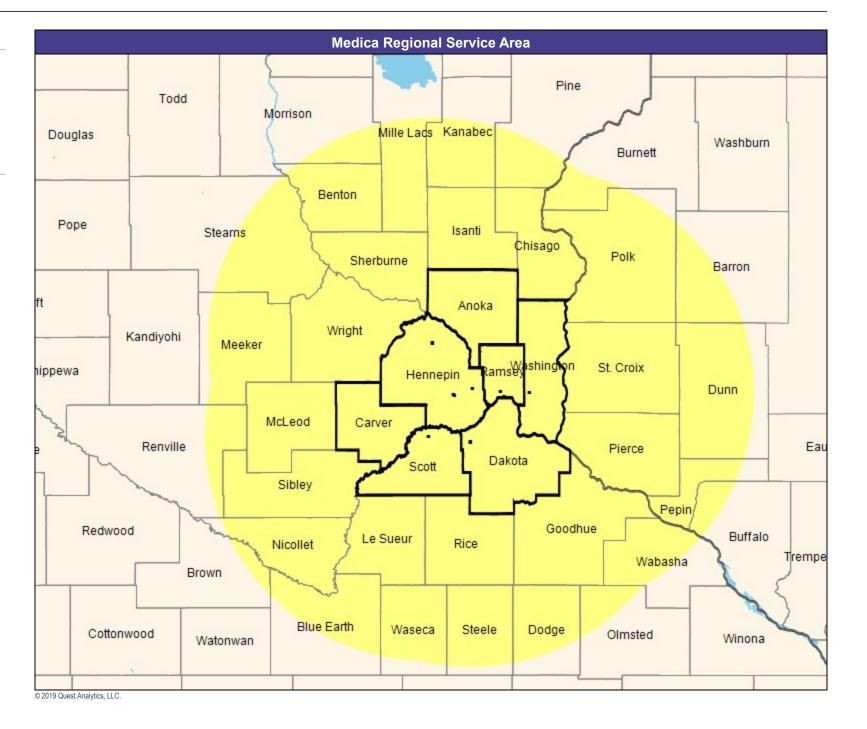

All providers

30 mile radius

Service Areas

Park Nicollet First with Medica
MNN007

May 22, 2019

Park Nicollet First with Medica MNN007

Mental Health Providers

9,183 providers at 3,074 locations