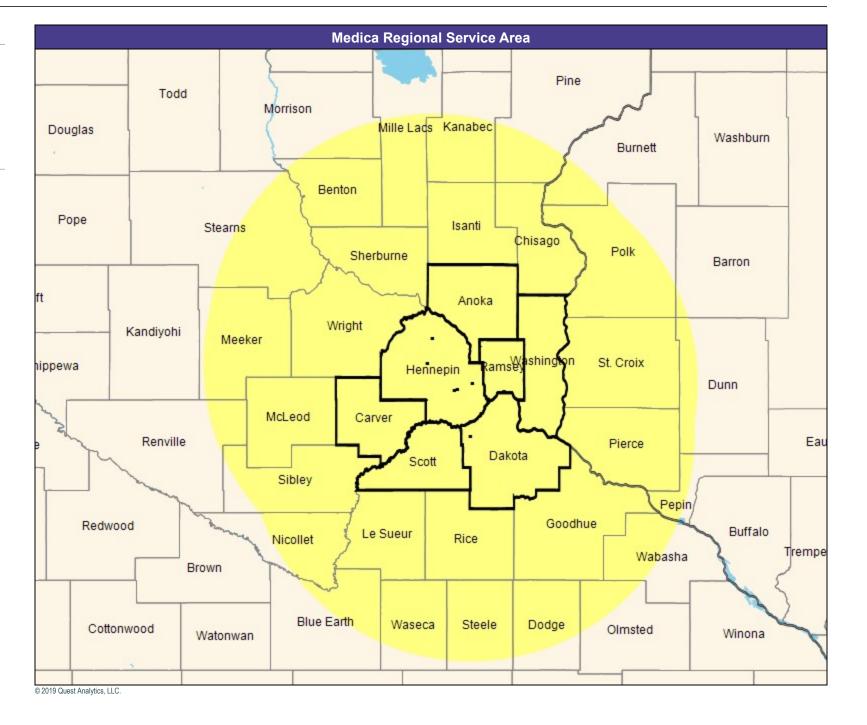

## **Service Area Map**

May 22, 2019

Service Areas

Park Nicollet First with Medica MNN007

25.67 miles

May 22, 2019

Park Nicollet First with Medica MNN007 General Hospital Facilities

3 providers at 4 locations