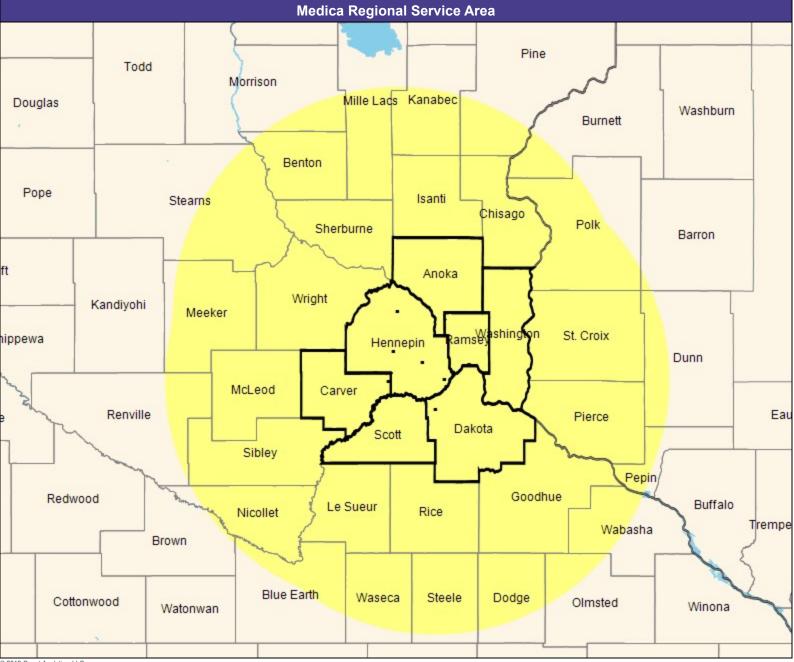

■ All providers

30 mile radius

Service Areas

Park Nicollet First with Medica MNN007

25.67 miles

May 22, 2019

Park Nicollet First with Medica MNN007 General Pediatric Providers

299 providers at 39 locations