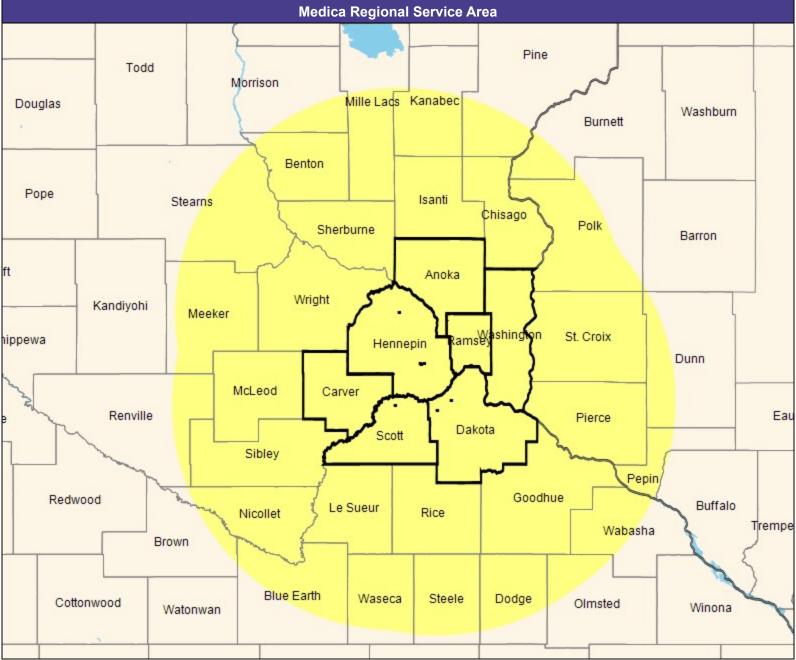

■ All providers

30 mile radius

Service Areas

Park Nicollet First with Medica MNN007

25.67 miles

May 22, 2019

Park Nicollet First with Medica MNN007
Primary Care Providers

863 providers at 54 locations