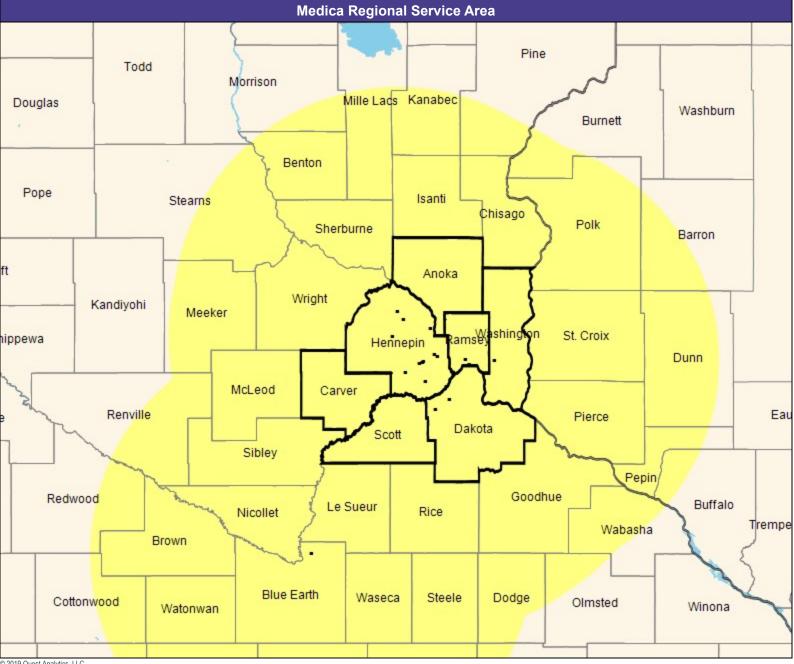

■ All providers

30 mile radius

Service Areas

Park Nicollet First with Medica MNN007

25.67 miles

May 22, 2019

Park Nicollet First with Medica MNN007 Allergy, Immunology and Rheumatology

19 providers at 9 locations