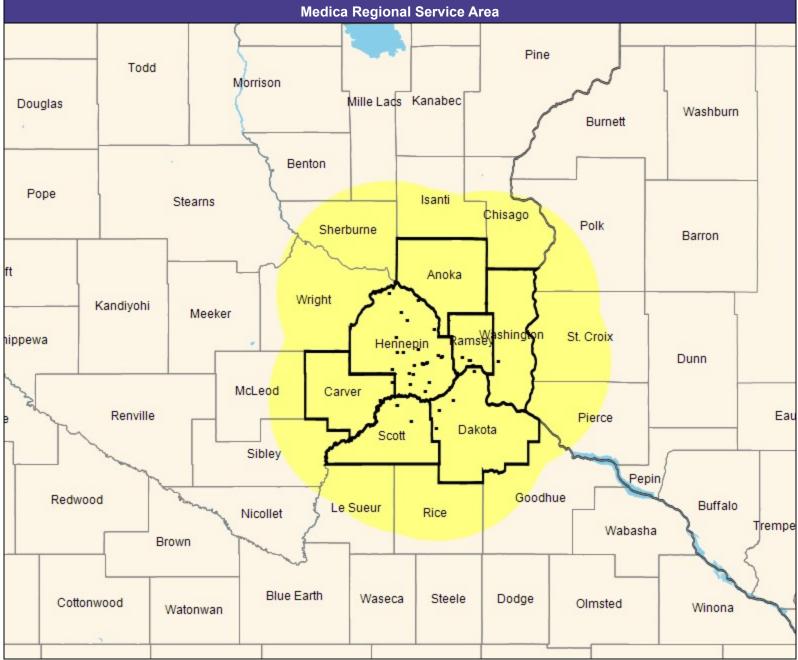

## **Service Area Map**

May 22, 2019

Service Areas

Park Nicollet First with Medica MNN007

25.67 miles

May 22, 2019

Park Nicollet First with Medica MNN007 General Hospital Facilities

3 providers at 4 locations