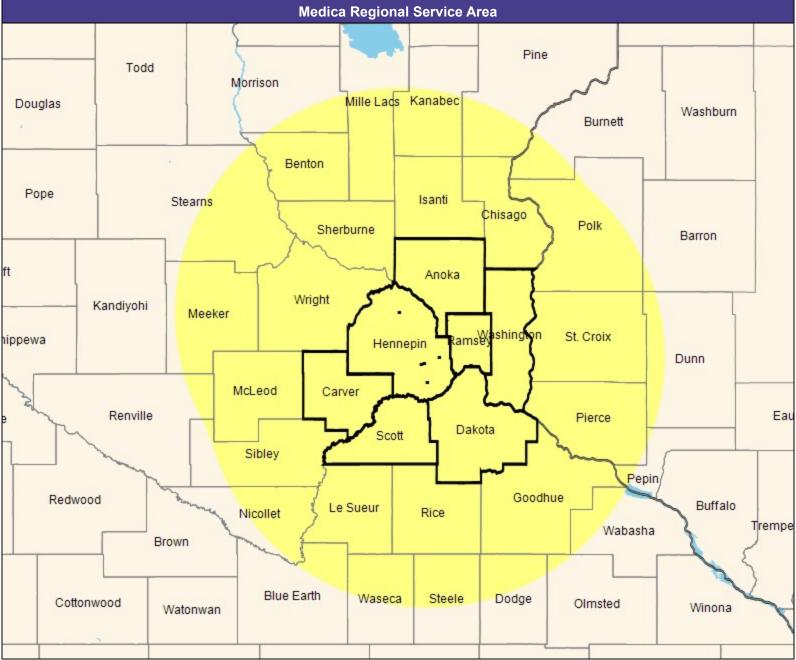

■ All providers

60 mile radius

Service Areas

Park Nicollet First with Medica MNN007

25.67 miles

May 22, 2019

Park Nicollet First with Medica MNN007
Cardiac Surgery

56 providers at 13 locations

All providers

60 mile radius

Service Areas

Park Nicollet First with Medica MNN007

25.67 miles

May 22, 2019

Park Nicollet First with Medica MNN007 Cardiovascular Disease

56 providers at 13 locations