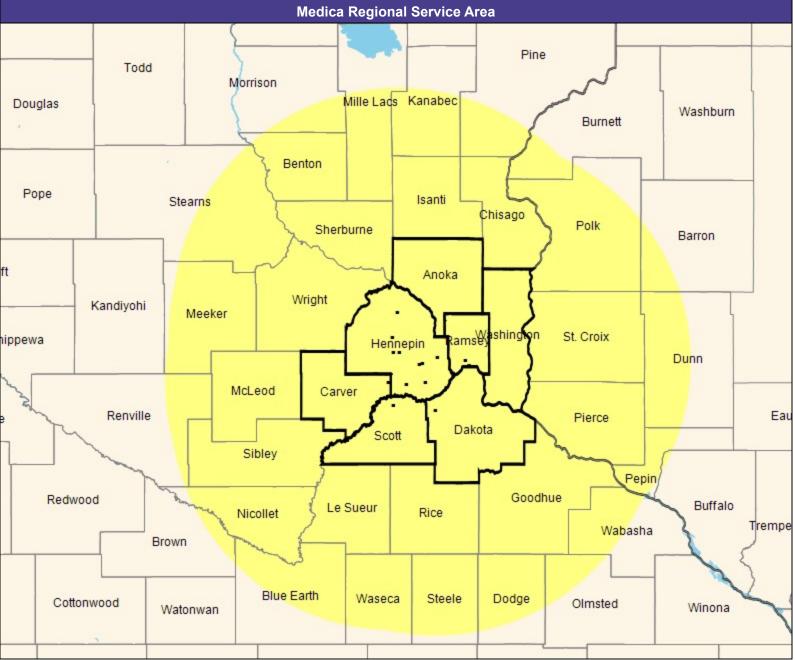

■ All providers

30 mile radius

Service Areas

Park Nicollet First with Medica MNN007

25.67 miles

May 22, 2019

Park Nicollet First with Medica MNN007
Primary Care Providers

863 providers at 54 locations