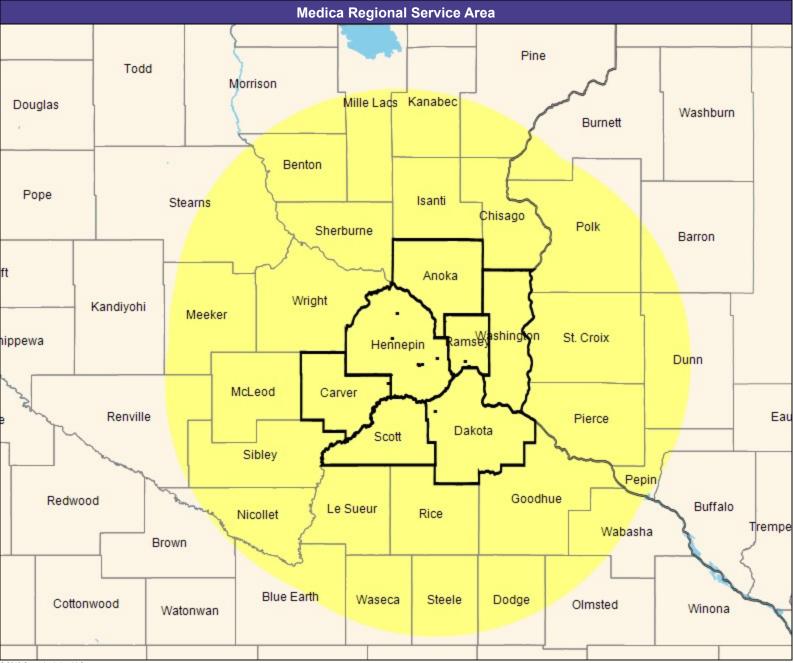

■ All providers

30 mile radius

Service Areas

Park Nicollet First with Medica MNN007

25.67 miles

May 22, 2019

Park Nicollet First with Medica MNN007 General Pediatric Providers

299 providers at 39 locations