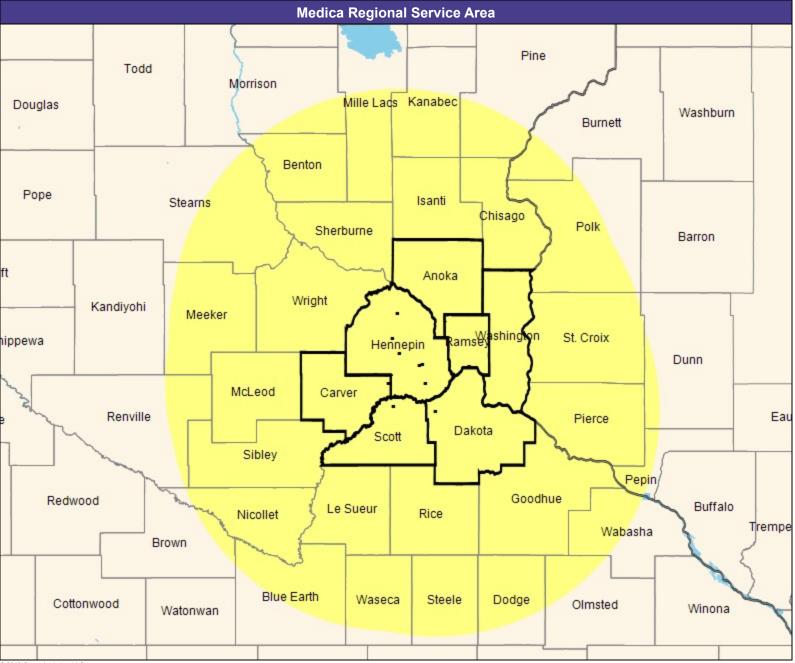

■ All providers

60 mile radius

Service Areas

Park Nicollet First with Medica MNN007

25.67 miles

May 22, 2019

Park Nicollet First with Medica MNN007 Anesthesiology Physicians and CRNA

196 providers at 5 locations