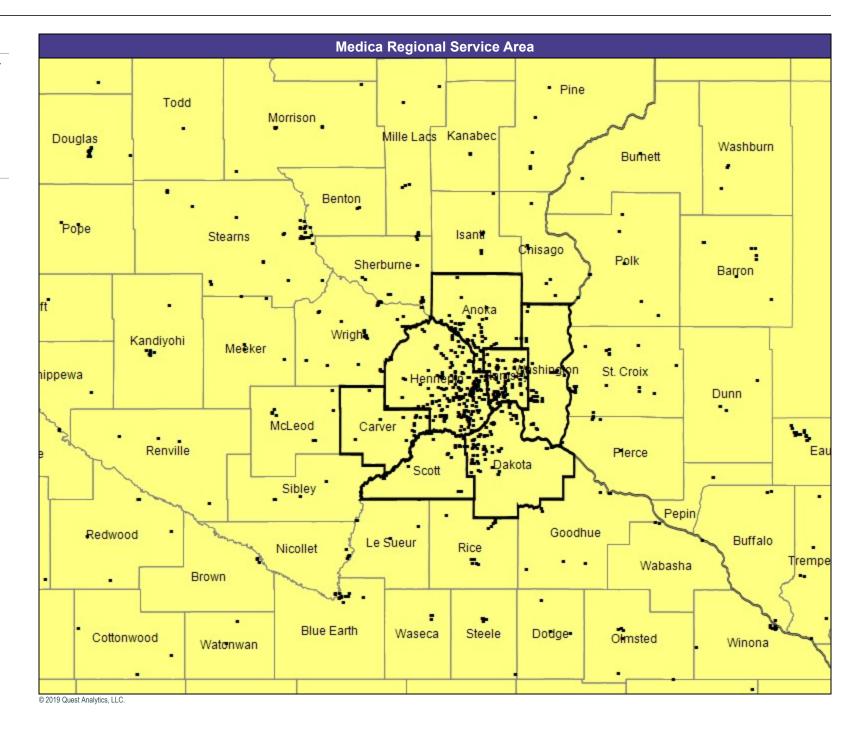

## **Service Area Map**

May 22, 2019

Service Areas

Park Nicollet First with Medica MNN007

25.67 miles

May 22, 2019

Park Nicollet First with Medica MNN007 General Hospital Facilities

3 providers at 4 locations