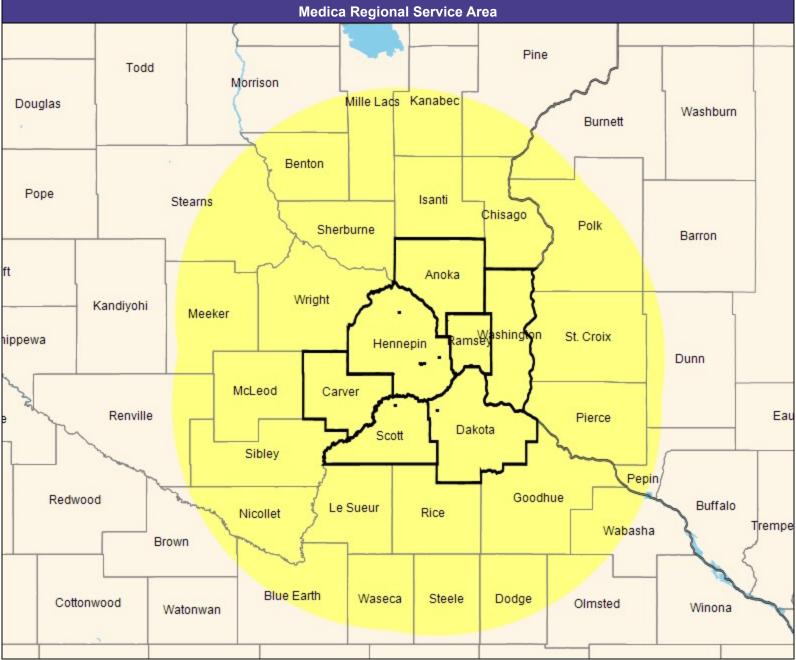

■ All providers

30 mile radius

Service Areas

Park Nicollet First with Medica MNN007

25.67 miles

May 22, 2019

Park Nicollet First with Medica MNN007
Primary Care Providers

863 providers at 54 locations