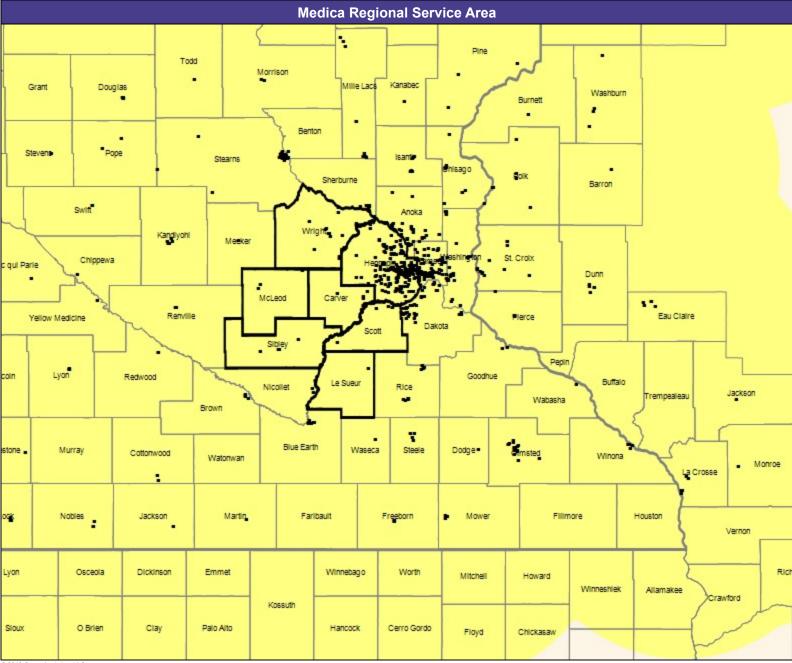

30 mile radius

Service Areas

Ridgeview Community Network MNN008

35.03 miles

May 22, 2019

Ridgeview Community Network MNN008 Primary Care Providers

606 providers at 112 locations

■ All providers