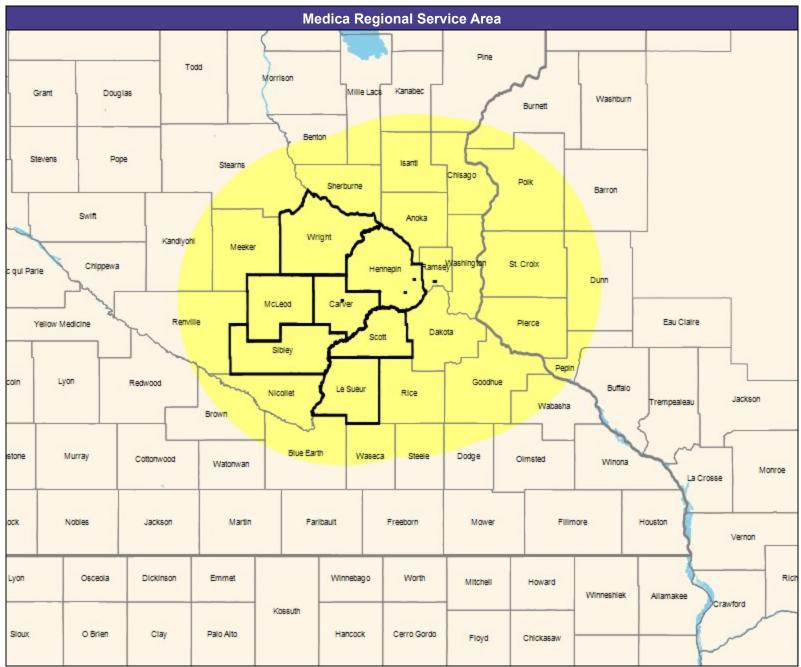

## **Service Area Map**

May 22, 2019 Service Areas Ridgeview Community Network 800NMM

35.03 miles

May 22, 2019

Ridgeview Community Network MNN008 General Hospital Facilities

6 providers at 8 locations

■ All providers