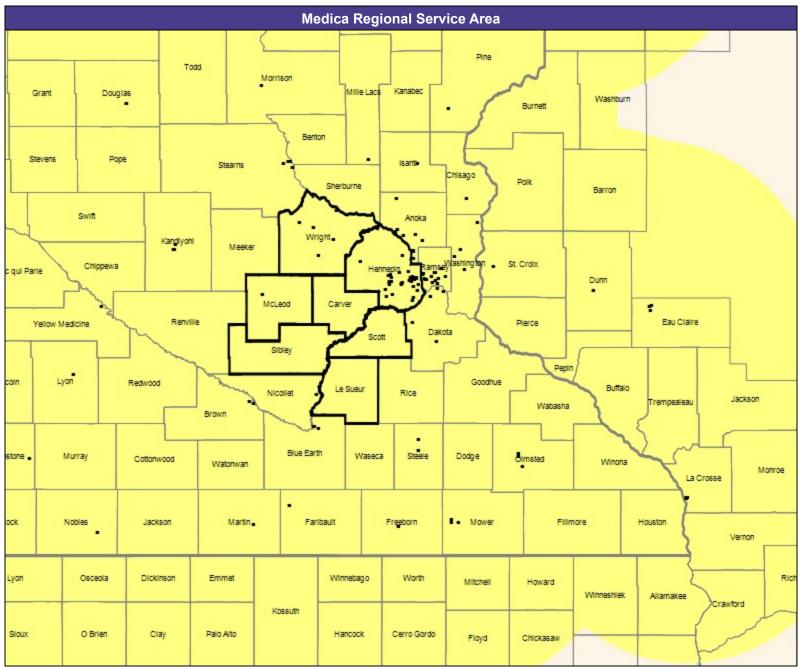

30 mile radius

Service Areas

Ridgeview Community Network MNN008

35.03 miles

May 22, 2019

Ridgeview Community Network MNN008 Mental Health Providers

9,183 providers at 3,074 locations

■ All providers