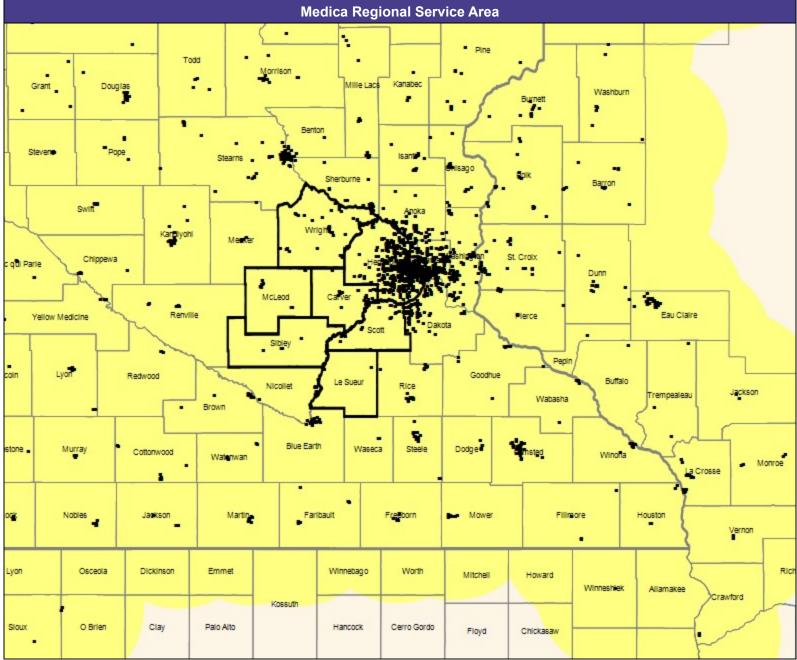

30 mile radius

Service Areas

Ridgeview Community Network MNN008

35.03 miles

May 22, 2019

Ridgeview Community Network MNN008 Mental Health Providers

9,183 providers at 3,074 locations

■ All providers