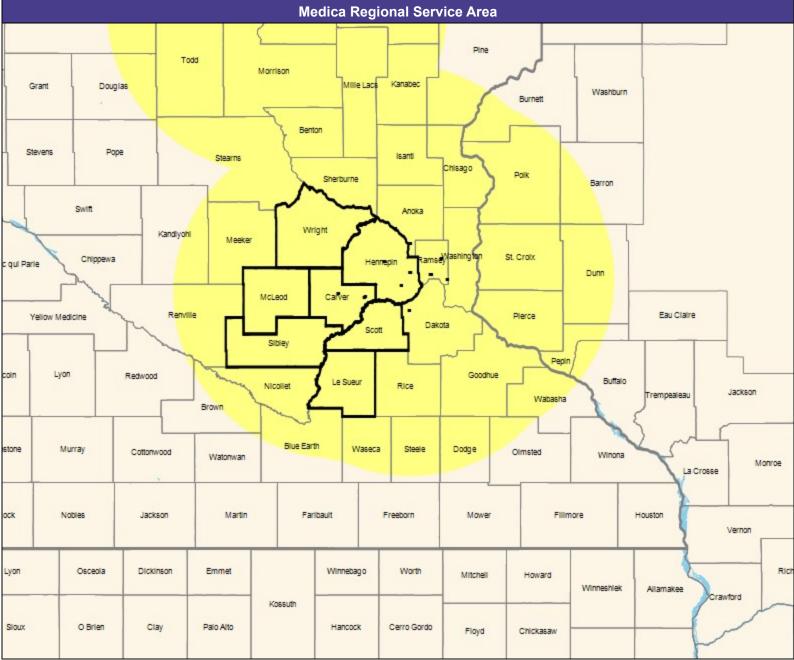

30 mile radius

Service Areas

Ridgeview Community Network MNN008

35.03 miles

May 22, 2019

Ridgeview Community Network MNN008 General Pediatric Providers

319 providers at 45 locations

■ All providers