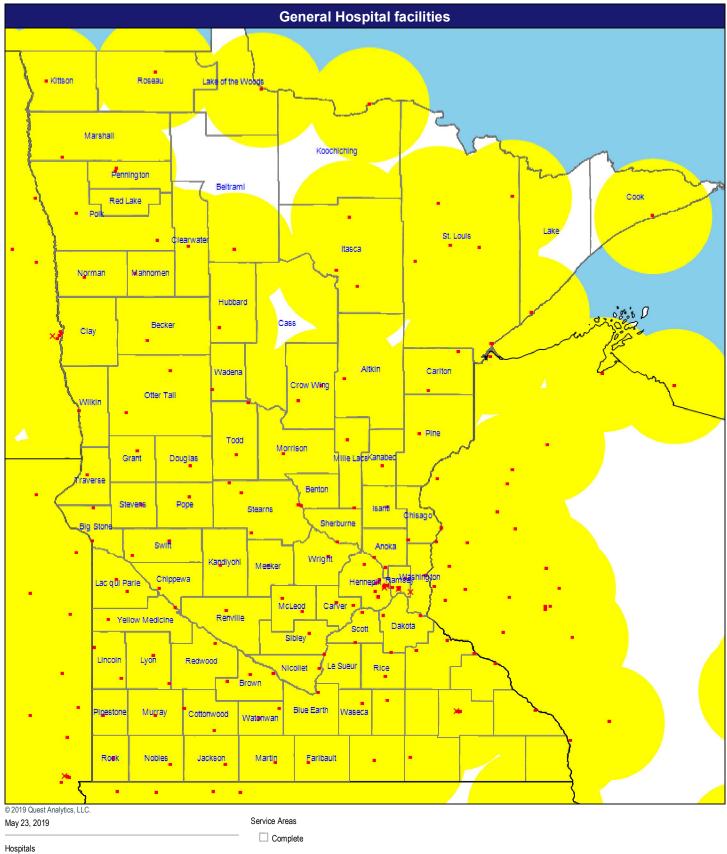

➤ Multiple providers (2)

○ 60 mile radius





Chemical Dependency-Outpatient

430 providers at 384 locations

■ Single providers (341)

× Multiple providers (43)

O 60 mile radius



301 providers at 294 locations

- Single providers (287)
- × Multiple providers (7)
- 30 mile radius



.. .. .. . . . .

☐ Complete

Home Health Services

580 providers at 562 locations

- Single providers (544)
- ➤ Multiple providers (18)

   60 mile radius



Mental Health Providers

☐ Complete

3,970 providers at 2,684 locations

- Single providers (2,099)
- × Multiple providers (585)
- 30 mile radius



Pediatric Dental Providers

516 providers at 439 locations

- Single providers (371)
- × Multiple providers (68) O 60 mile radius



May 23, 2019

Pediatrics

☐ Complete

1,112 providers at 829 locations

- Single providers (643)
- × Multiple providers (186)
- 30 mile radius



Pediatric Specialty

727 providers at 399 locations

- Single providers (230)
- × Multiple providers (169)