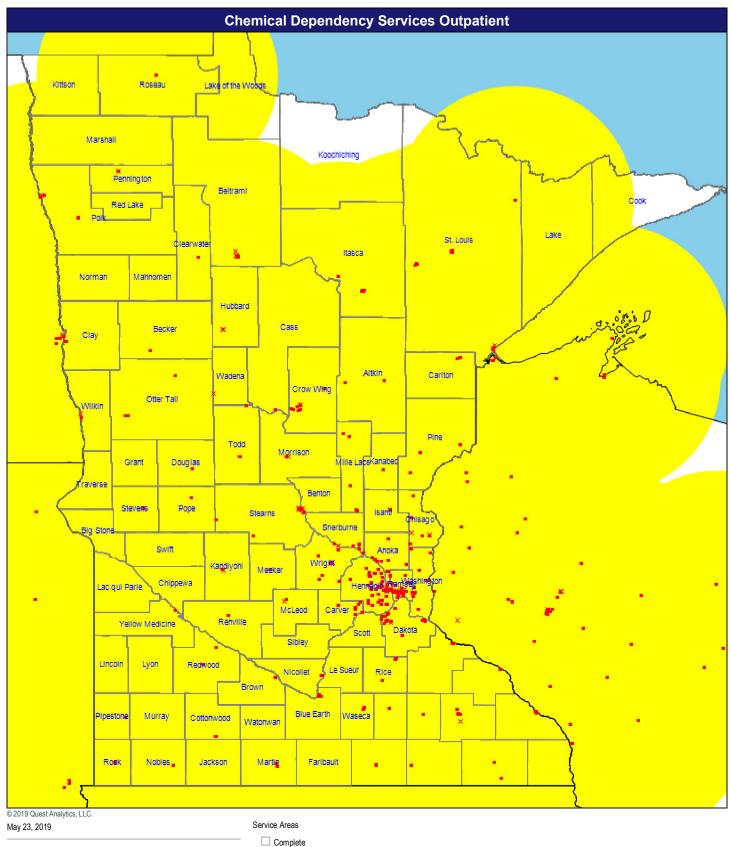

➤ Multiple providers (2)

○ 60 mile radius

Chemical Dependency-Outpatient

430 providers at 384 locations

■ Single providers (341)

× Multiple providers (43)

O 60 mile radius

301 providers at 294 locations