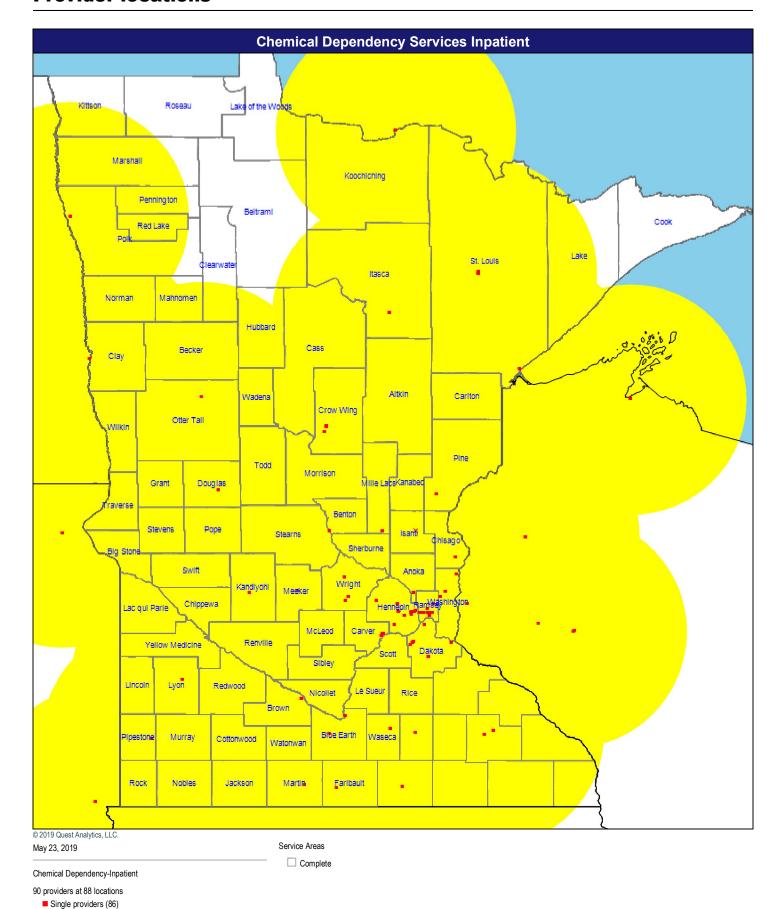

➤ Multiple providers (2)

○ 60 mile radius





Chemical Dependency-Outpatient

430 providers at 384 locations

■ Single providers (341)

× Multiple providers (43)

O 60 mile radius



301 providers at 294 locations

- Single providers (287)
- × Multiple providers (7)
- 30 mile radius



.. .. .. . . . .

☐ Complete

Home Health Services

580 providers at 562 locations

- Single providers (544)
- ➤ Multiple providers (18)

   60 mile radius



Mental Health Providers

☐ Complete

3,970 providers at 2,684 locations

- Single providers (2,099)
- × Multiple providers (585)
- 30 mile radius



Pediatric Dental Providers

516 providers at 439 locations

- Single providers (371)
- × Multiple providers (68) O 60 mile radius



May 23, 2019

Pediatrics

☐ Complete

1,112 providers at 829 locations

- Single providers (643)
- × Multiple prov