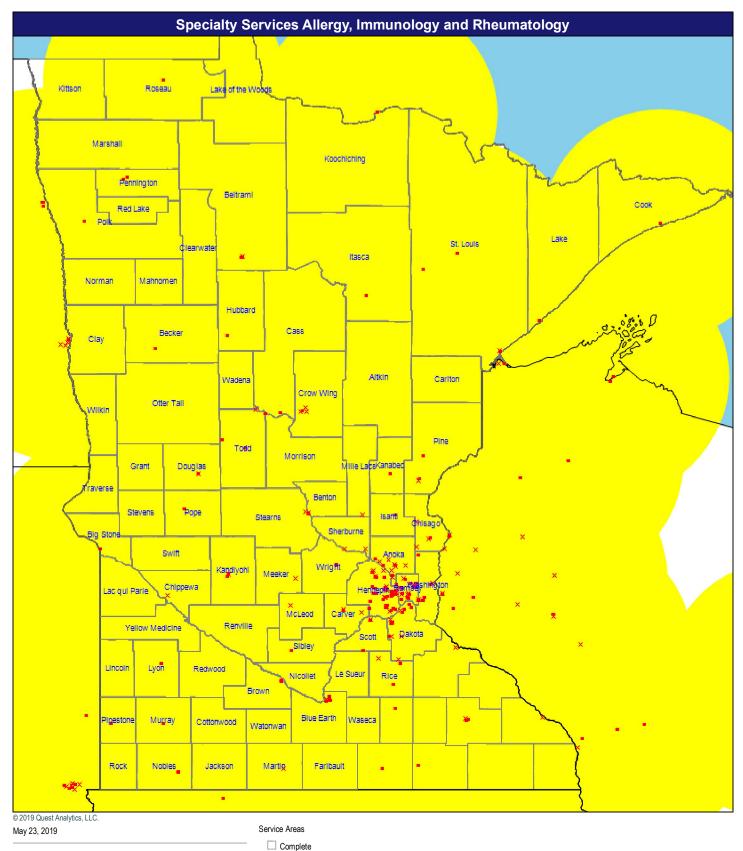

60 mile radius

Primary Care Providers

2,765 providers at 2,022 locations

- Single providers (1,563)
- × Multiple providers (459)
- 30 mile radius

Allergy, Immunology & Rheumatology

435 providers at 295 locations ■ Single providers (187)

× Multiple providers (108)

O 60 mile radius

Anesthesiologists

1,010 providers at 587 locations

- Single providers (324)
- × Multiple providers (263)
- 0 60 mile radius

229 providers at 184 locations

- Single providers (152)
- × Multiple providers (32)
- 0 60 mile radius