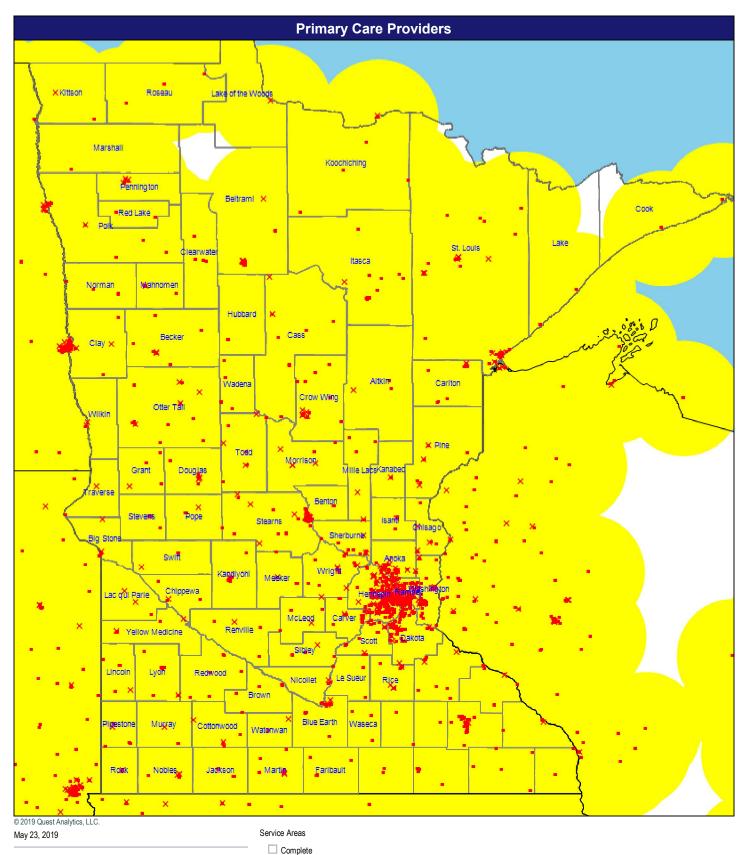

60 mile radius

Primary Care Providers

2,765 providers at 2,022 locations

- Single providers (1,563)
- × Multiple providers (459)
- 30 mile radius

Allergy, Immunology & Rheumatology

435 providers at 295 locations ■ Single providers (187)