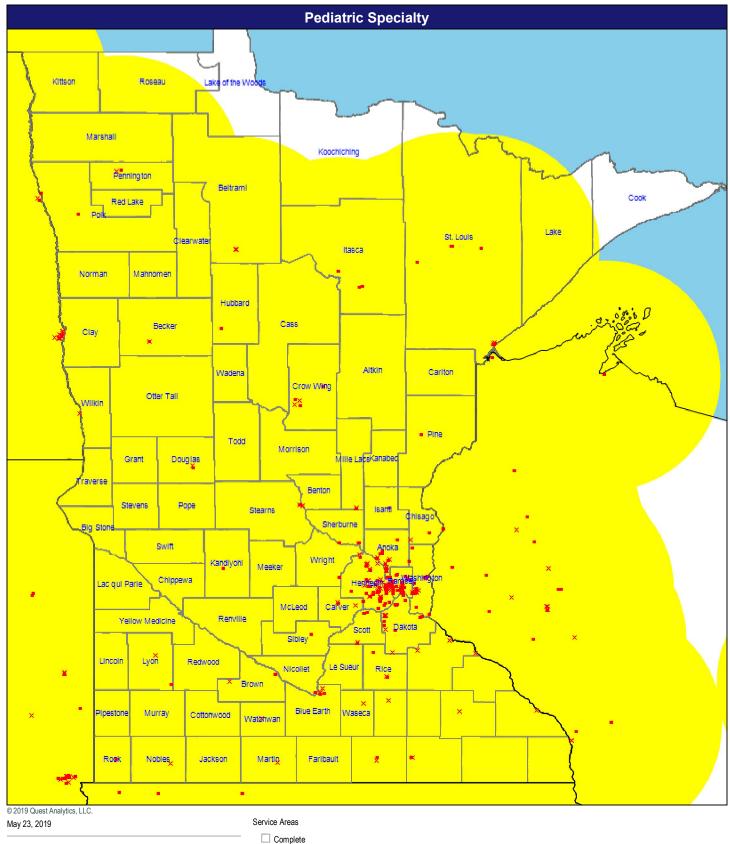

May 23, 2019

Pediatrics

☐ Complete

1,112 providers at 829 locations

- Single providers (643)
- × Multiple providers (186)
- 30 mile radius

Pediatric Specialty

727 providers at 399 locations

- Single providers (230)
- × Multiple providers (169)