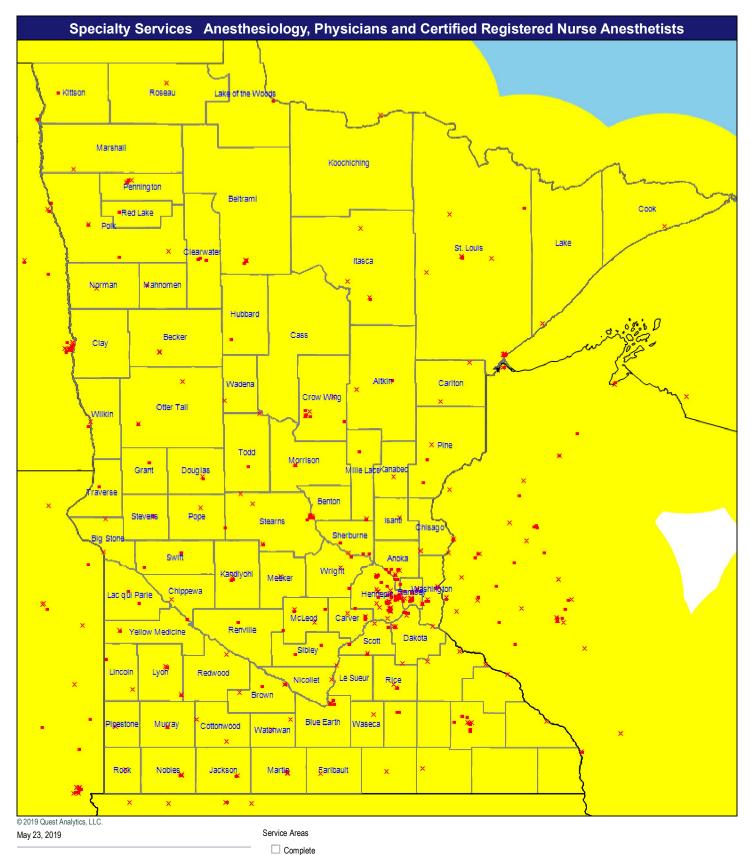

× Multiple providers (108)

O 60 mile radius

Anesthesiologists

1,010 providers at 587 locations

- Single providers (324)
- × Multiple providers (263)
- 0 60 mile radius

229 providers at 184 locations

- Single providers (152)
- × Multiple providers (32)
- 0 60 mile radius