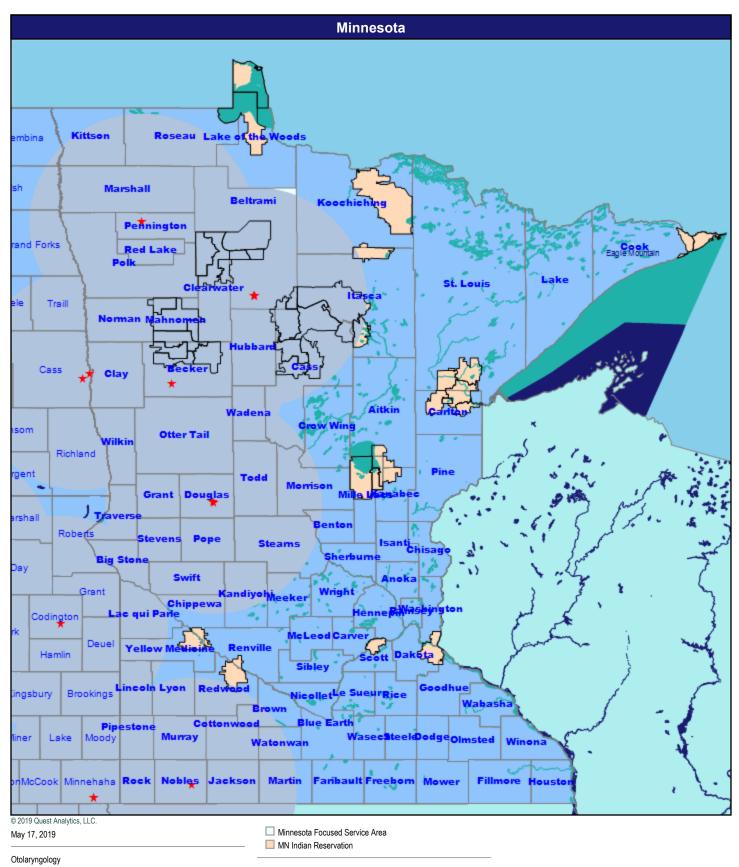

# Otolaryngology

23 providers at 20 locations

★ All providers

60 mile radius

Service Areas