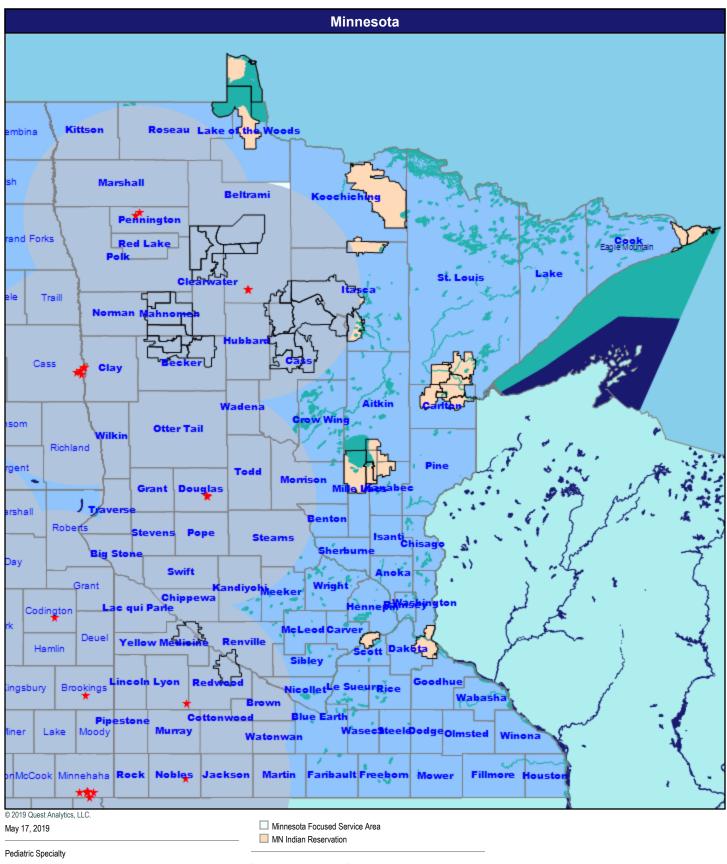

# **Pediatric Specialty**

65 providers at 39 locations

★ All providers

60 mile radius

Service Areas