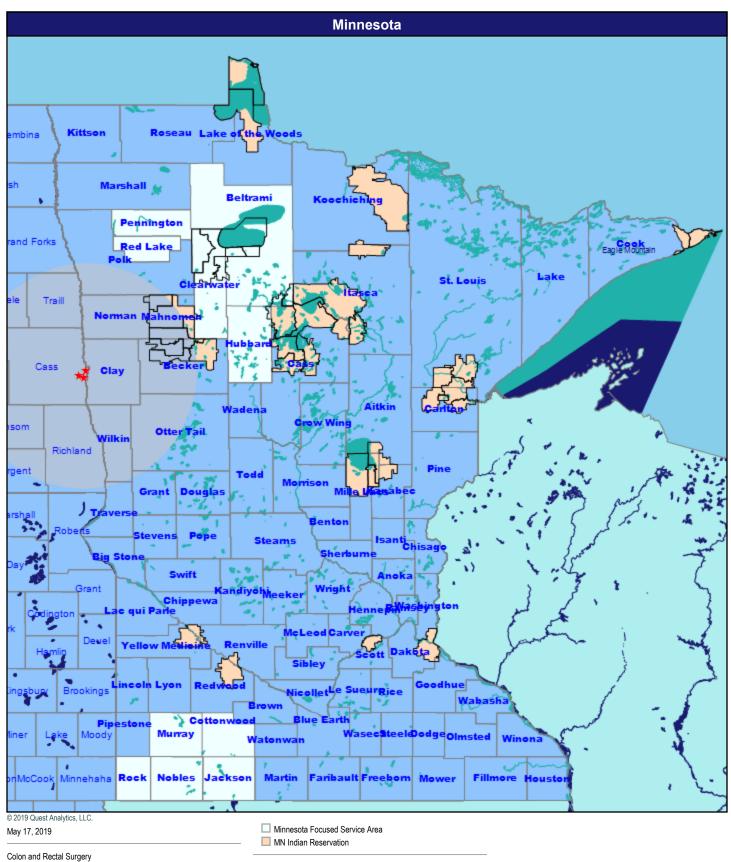

# **Colon and Rectal Surgery**

3 providers at 5 locations

★ All providers

60 mile radius

Service Areas