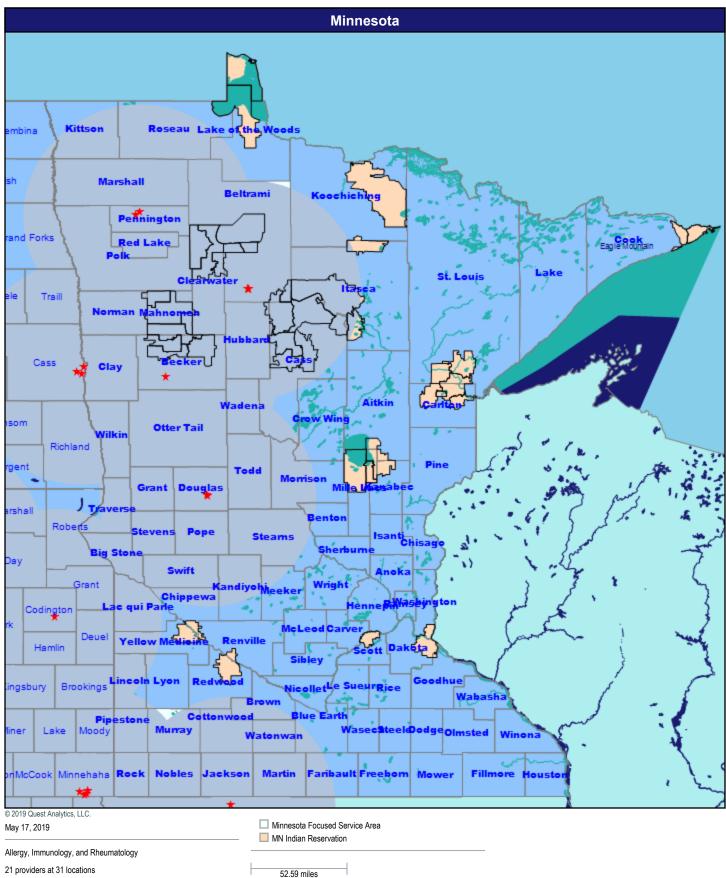

# Sanford Health Plan Network Analysis

Network Analysis - Sanford Health Plan of Minnesota/MNN002

May 17, 2019

Created with the Quest Analytics Suite Copyright © 2003-19 Quest Analytics, LLC.

#### **Map - Minnesota**



May 17, 2019

Service Areas

Minnesota Focused Service Area

MN Indian Reservation

## **Hospitals**



All providers

30 mile radius

# **Primary Care Physicians**



★ All providers

30 mile radius

## **Mental Health Providers**



★ All providers 30 mile radius

#### **Pediatric Service Providers**



225 providers at 100 locations

★ All providers

30 mile radius

Service Areas

#### Allergy, Immunology, and Rheumatology



- ★ All providers 60 mile radius

# **Anesthesiology Physicians and Certified Registered Nurse Anesthetists**



362 providers at 50 locations

★ All providers

60 mile radius

# **Cardiac Surgery**



Cardiac Surgery

13 providers at 6 locations

★ All providers

60 mile radius

#### **Cardiovascular Disease**



52.59 miles

40 providers at 47 locations

★ All providers

60 mile radius

## **Chiropractic Services**



★ All providers

60 mile radius

# **Colon and Rectal Surgery**



3 providers at 5 locations

★ All providers

60 mile radius

Service Areas

## **Dental Providers - Pediatric**



52.59 miles

107 providers at 65 locations

★ All providers

60 mile radius

# Dermatology



24 providers at 19 locations

★ All providers

60 mile radius

Service Areas

## Endocrinology