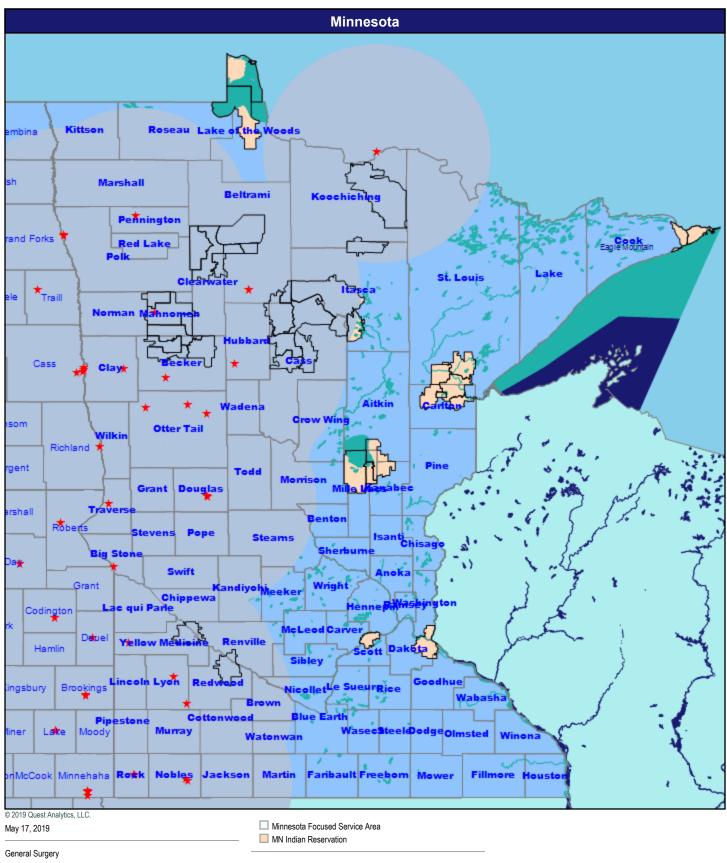

Cardiac Surgery

13 providers at 6 locations

★ All providers

60 mile radius

#### **Cardiovascular Disease**



52.59 miles

40 providers at 47 locations

★ All providers

60 mile radius

## **Chiropractic Services**



★ All providers

60 mile radius

# **Colon and Rectal Surgery**



3 providers at 5 locations

★ All providers

60 mile radius

Service Areas

## **Dental Providers - Pediatric**



52.59 miles

107 providers at 65 locations

★ All providers

60 mile radius

# Dermatology



24 providers at 19 locations

★ All providers

60 mile radius

Service Areas

## Endocrinology



23 providers at 13 locations

★ All providers

60 mile radius

Service Areas

## Gastroenterology



52.59 miles

42 providers at 18 locations

★ All providers

60 mile radius

# **General Surgery**



52.59 miles



★ All providers

60 mile radius

#### Genetics



Genetics

23 providers at 15 locations

★ All providers

60 mile radius

Service Areas

# Nephrology



52.59 miles

29 providers at 54 locations

- ★ All providers
- 60 mile radius

## **Neurology and Neurological Surgery**



52.59 miles

74 providers at 33 locations

★ All providers

60 mile radius

# **OB/GYN Physicians, & CNM, Certified Professional Midwife, OB/GYN NP**



NP

185 providers at 105 locations

★ All providers

60 mile radius

MN Indian Reservation

# Oncology



52.59 miles

60 providers at 37 locations

- ★ All providers
- 60 mile radius

# **Ophthalmology**



Ophthalmology

28 providers at 43 locations

- ★ All providers
- 60 mile radius

# **Orthopedic Surgery**



69 providers at 43 locations

★ All