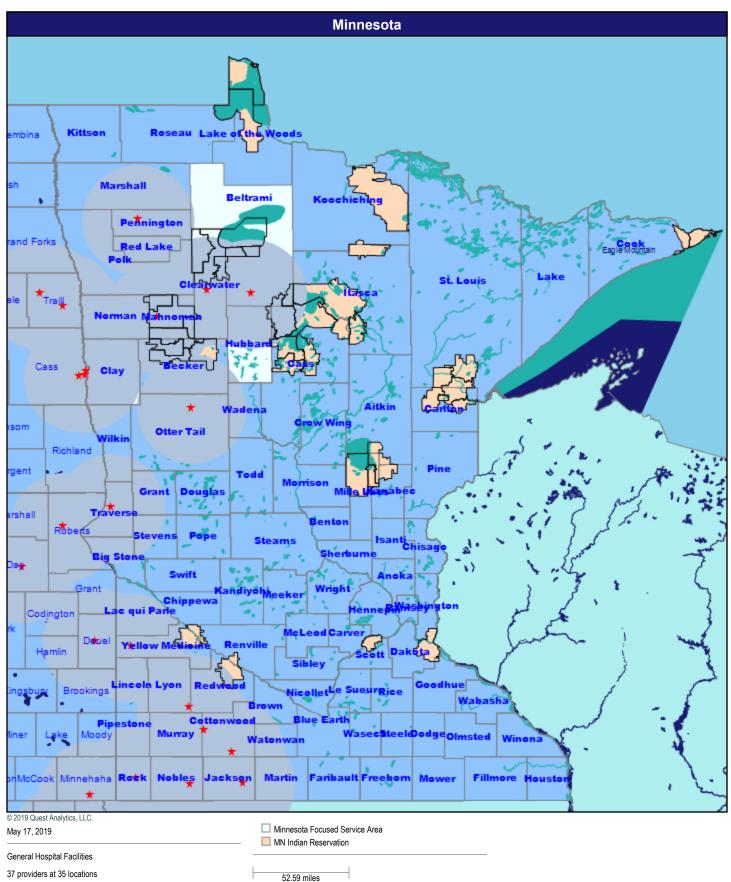

# Sanford Health Plan Network Analysis

Network Analysis - Sanford Health Plan of Minnesota/MNN002

May 17, 2019

Created with the Quest Analytics Suite Copyright © 2003-19 Quest Analytics, LLC.

#### **Map - Minnesota**



May 17, 2019

Service Areas

Minnesota Focused Service Area

MN Indian Reservation

## **Hospitals**



All providers

30 mile radius

# **Primary Care Physicians**



★ All providers

30 mile radius

## **Mental Health Providers**



★ All providers 30 mile radius

#### **Pediatric Service Providers**



225 providers at 100 locations

★ All providers

30 mile radius

Service Areas

#### Allergy, Immunology, and Rheumatology



- ★ All providers 60 mile radius

# **Anesthesiology Physicians and Certified Registered Nurse Anesthetists**



362 providers at 50 locations

★ All providers

60 mile radius

# **Cardiac Surgery**



Cardiac Surgery

13 providers at 6 locations

★ All providers

60 mile radius

#### **Cardiovascular Disease**



52.59 miles

40 providers at 47 locations

★ All providers

60 mile radius

## **Chiropractic Services**



★ All providers

60 mile radius

# **Colon an