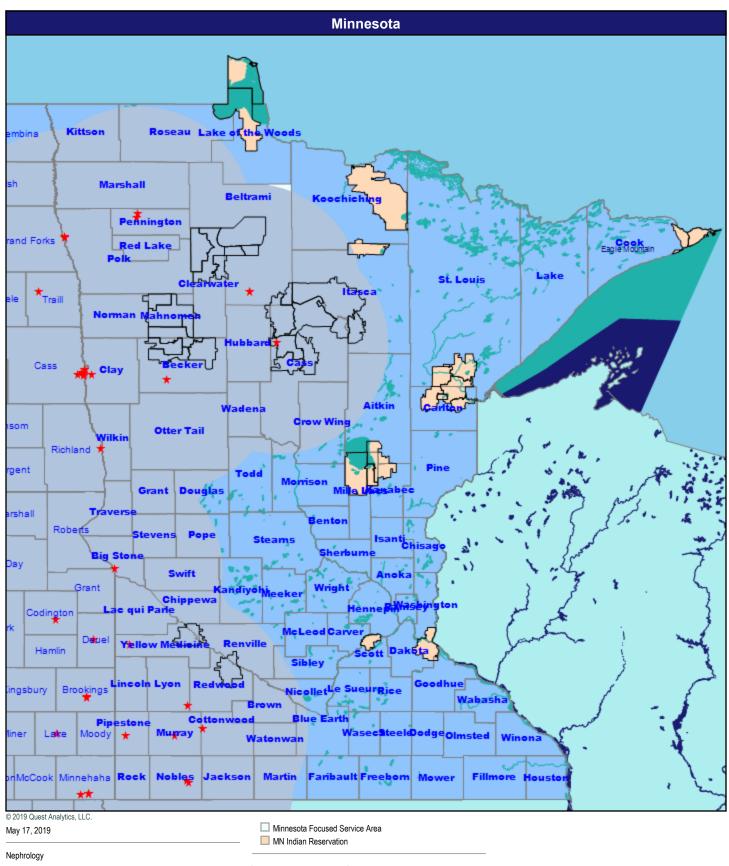

# Nephrology

52.59 miles

29 providers at 54 locations

- ★ All providers
- 60 mile radius