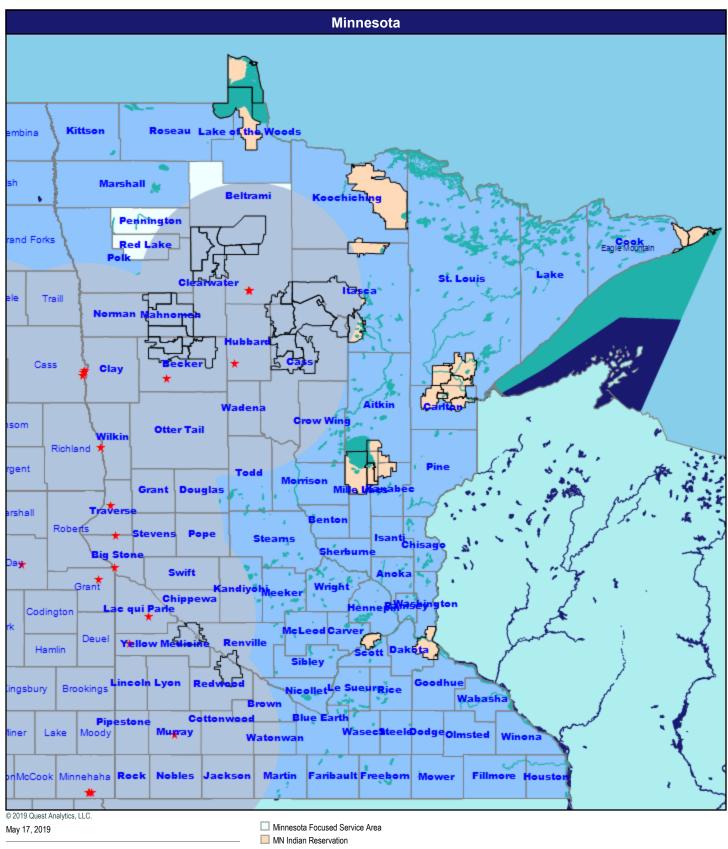

radius

Service Areas

## Gastroenterology



52.59 miles

42 providers at 18 locations

★ All providers

60 mile radius

# **General Surgery**



52.59 miles



★ All providers

60 mile radius

#### Genetics



Genetics

23 providers at 15 locations

★ All providers

60 mile radius

Service Areas

# Nephrology



52.59 miles

29 providers at 54 locations

- ★ All providers
- 60 mile radius

## **Neurology and Neurological Surgery**



52.59 miles

74 providers at 33 locations

★ All providers

60 mile radius

# **OB/GYN Physicians, & CNM, Certified Professional Midwife, OB/GYN NP**



NP

185 providers at 105 locations

★ All providers

60 mile radius

MN Indian Reservation

# Oncology



52.59 miles

60 providers at 37 locations

- ★ All providers
- 60 mile radius

# **Ophthalmology**



Ophthalmology

28 providers at 43 locations

- ★ All providers
- 60 mile radius

# **Orthopedic Surgery**



69 providers at 43 locations

★ All providers

60 mile radius

Service Areas

# Otolaryngology



23 providers at 20 locations

★ All providers

60 mile radius

Service Areas

# **Pediatric Specialty**



65 providers at 39 locations

★ All providers

60 mile radius

Service Areas

# **Physical Therapy, Occupational Therapy and Speech Therapy Services**



Physical Therapy, Occupational Therapy, and Speech Therapy Services

156 providers at 63 locations

★ All providers

60 mile radius

MN Indian Reservation

# **Physical Medicine and Rehabilitation and Occupational Medicine**



Physical Medicine and Rehabilitation and Occupational Medicine

30 providers at 30 locations

- \* All