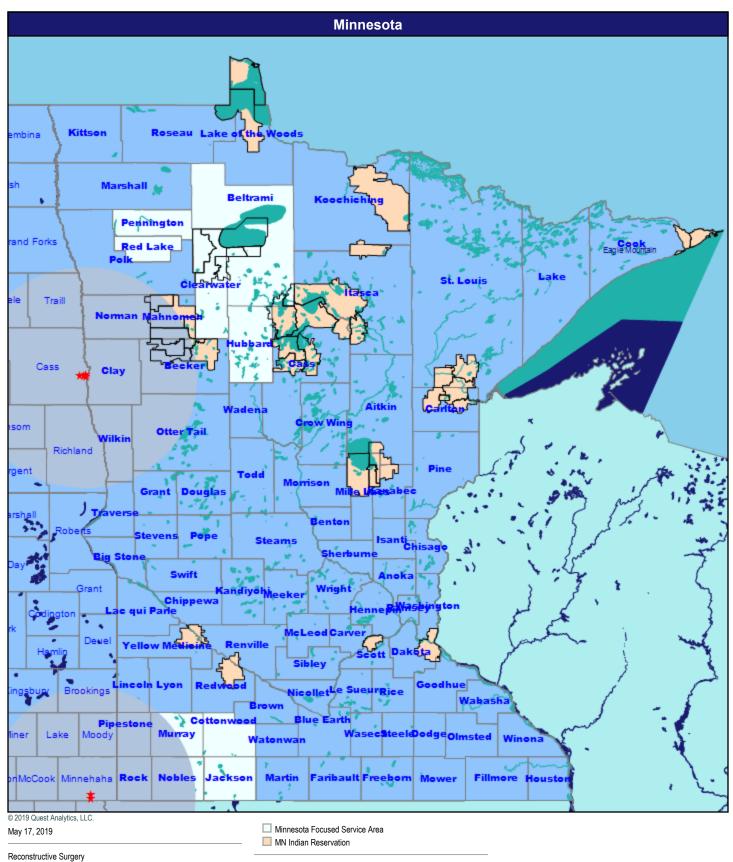

# **Reconstructive Surgery**

10 providers at 9 locations

★ All providers

60 mile radius

Service Areas