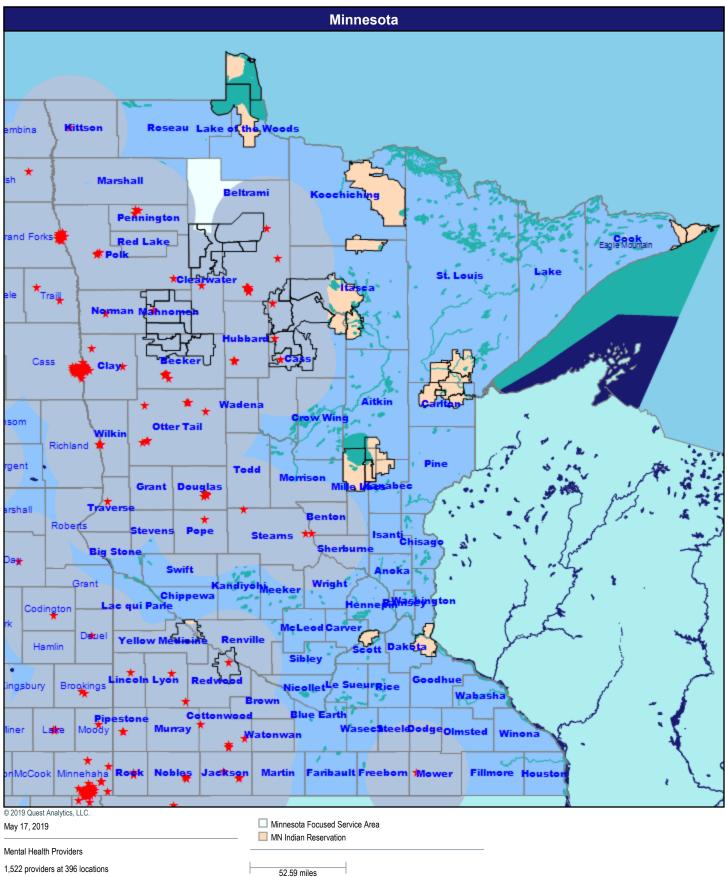

# Sanford Health Plan Network Analysis

Network Analysis - Sanford Health Plan of Minnesota/MNN002

May 17, 2019

Created with the Quest Analytics Suite Copyright © 2003-19 Quest Analytics, LLC.

#### **Map - Minnesota**



May 17, 2019

Service Areas

Minnesota Focused Service Area

MN Indian Reservation

## **Hospitals**



All providers

30 mile radius

# **Primary Care Physicians**



★ All providers

30 mile radius

## **Mental Health Providers**



★ All providers 30 mile radius

#### **Pediatric Service Providers**



225 providers at 100 locations

★ All providers

30 mile radius

Service Areas

#### Allergy, Immunology, and Rheumatology



- ★ All providers 60 mile radius

# **Anesthesiology Physicians and Certified Registered Nurse Anesthetists**



362 providers at 50 locations

★ All providers

60 mile radius

# **Cardiac Surgery**



Cardiac Surgery

13 providers at 6 locations

★ All providers

60 mile radius

#### **Cardiovascular Disease**



52.59 miles

40 providers at 47 locations

★ All providers

60 mile radius

## **Chiropractic Services**



★ All providers

60 mile radius

# **Colon and Rectal Surgery**



3 providers at 5 locations

★ All providers

60 mile radius

Service Areas

## **Dental Providers - Pediatric