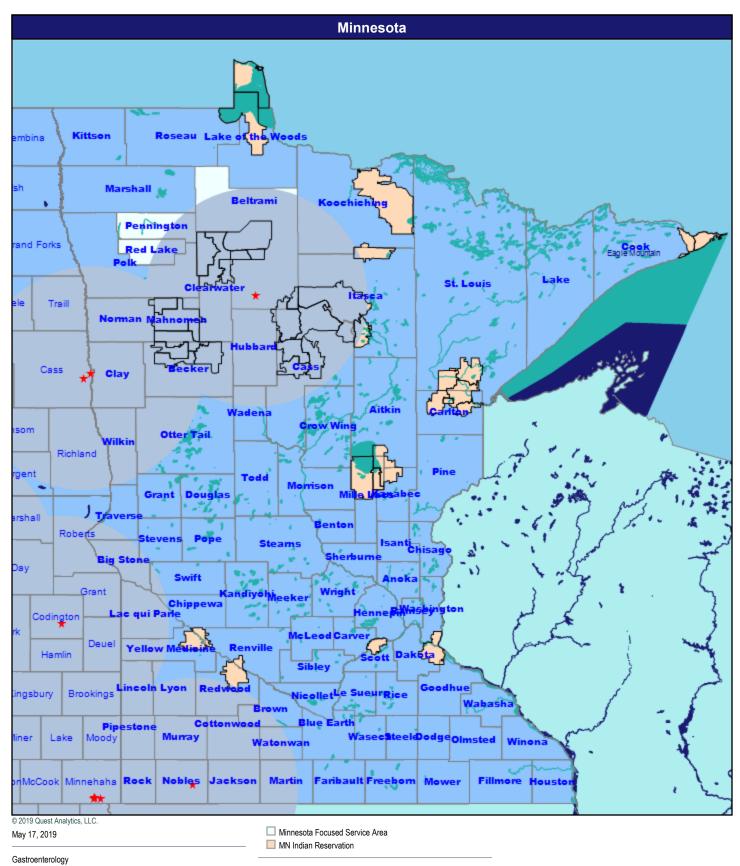

## Gastroenterology

52.59 miles

42 providers at 18 locations

★ All providers

60 mile radius