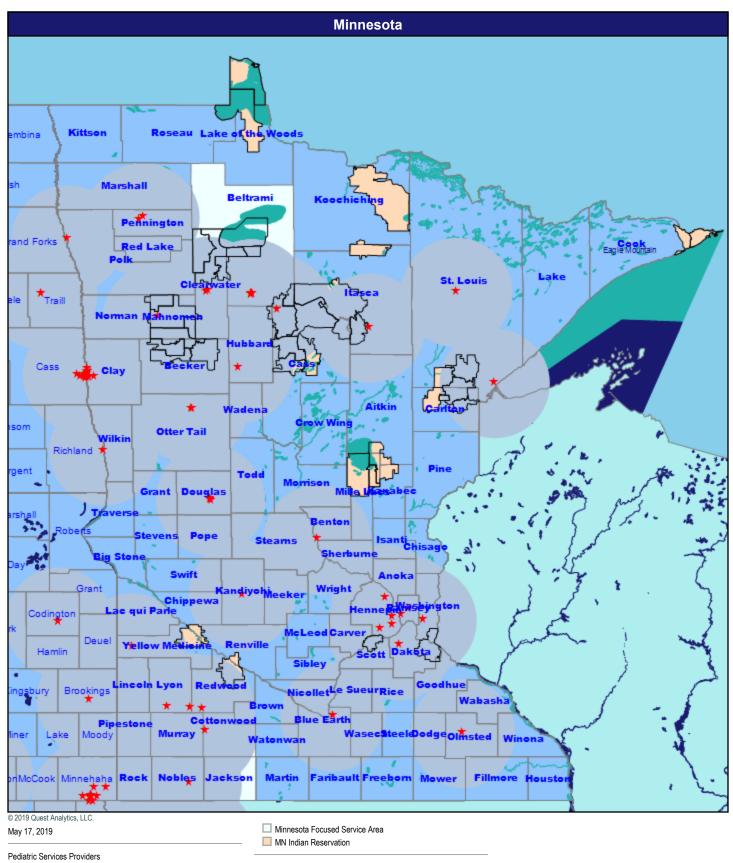

#### **Pediatric Service Providers**

225 providers at 100 locations

★ All providers

30 mile radius

Service Areas