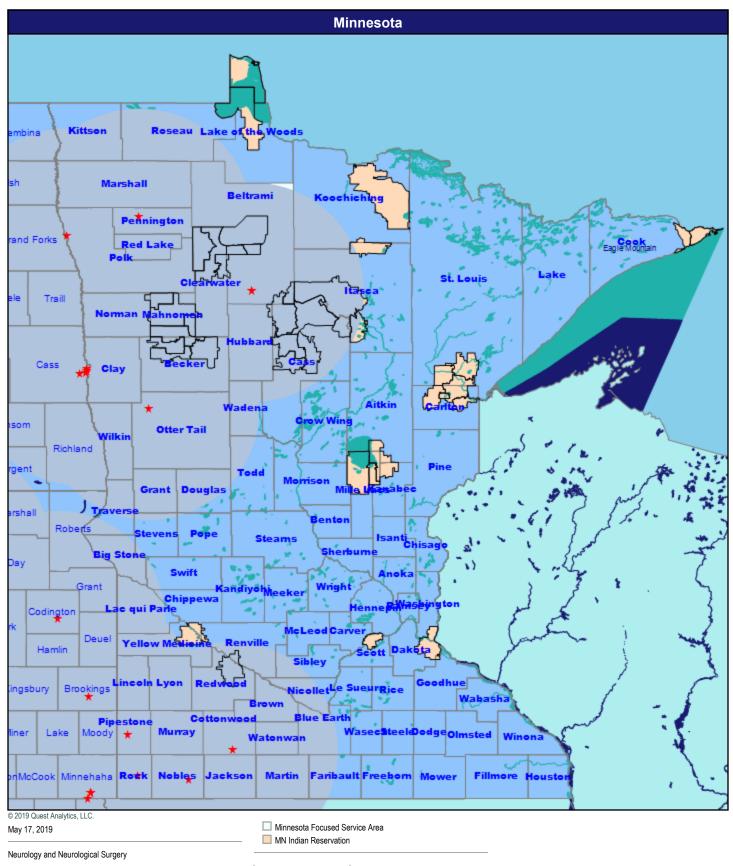

## **Neurology and Neurological Surgery**

52.59 miles

74 providers at 33 locations

★ All providers

60 mile radius