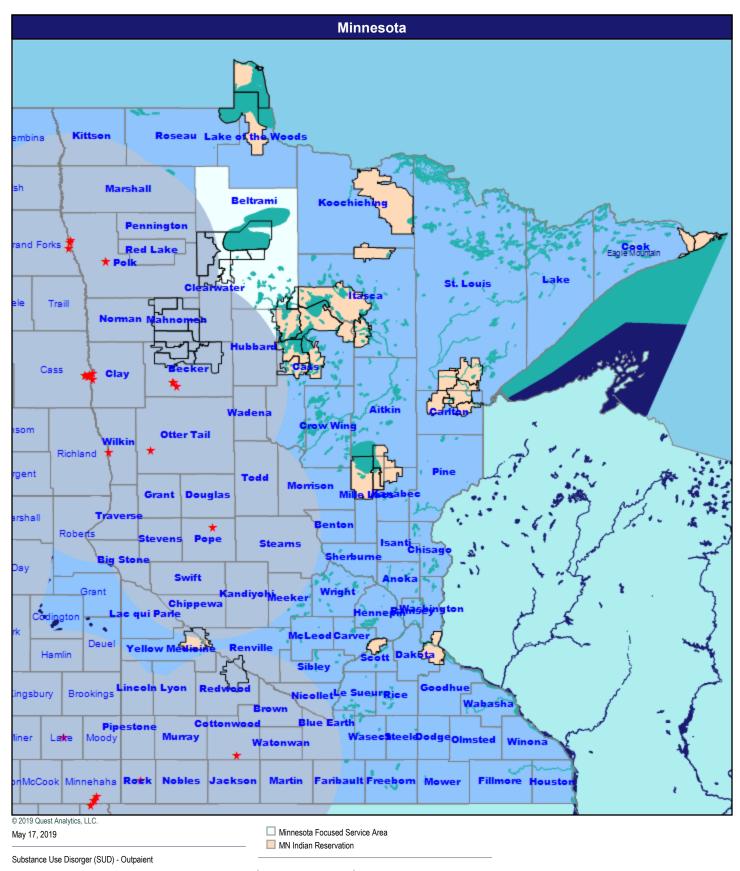

## **Substance Use Disorder - Outpatient**

26 providers at 35 locations

\* All providers

60 mile radius

Service Areas