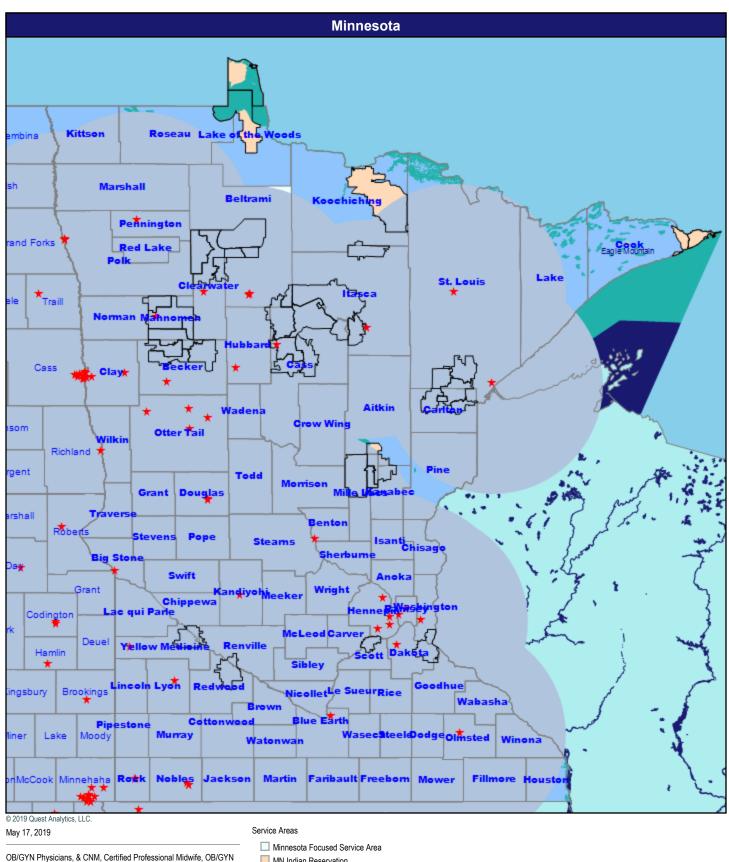

# **OB/GYN Physicians, & CNM, Certified Professional Midwife, OB/GYN NP**

NP

185 providers at 105 locations

★ All providers

60 mile radius

MN Indian Reservation