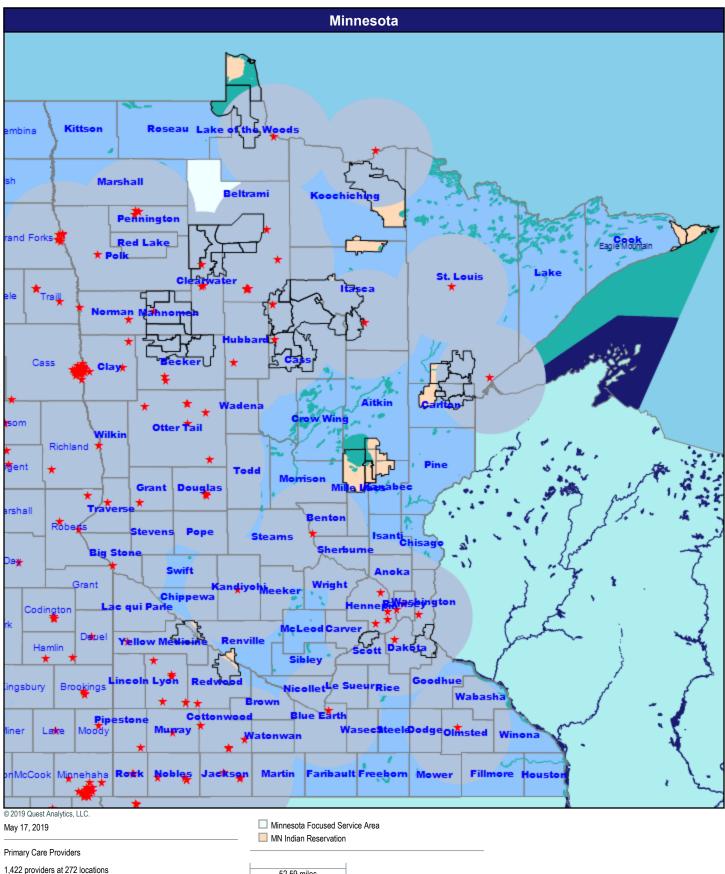

# Sanford Health Plan Network Analysis

Network Analysis - Sanford Health Plan of Minnesota/MNN002

May 17, 2019

Created with the Quest Analytics Suite Copyright © 2003-19 Quest Analytics, LLC.

#### **Map - Minnesota**



May 17, 2019

Service Areas

Minnesota Focused Service Area

MN Indian Reservation

## **Hospitals**



All providers

30 mile radius

# **Primary Care Physicians**



★ All providers

30 mile radius

## **Mental Health Providers**



★ All providers 30 mile radius

#### **Pediatric Service Providers**



225 providers at 100 locations

★ All providers

30 mile radius

Service Areas

#### Allergy, Immunology, and Rheumatology



- ★ All providers 60 mile radius

# **Anesthesiology Physicians and Certified Registered Nurse Anesthetists**



362 providers at 50 locations

★ All providers

60 mile radius

# **Cardiac Surgery**



Cardiac Surgery

13 providers at 6 locations

★ All providers

60 mile radius

#### **Cardiovascular Disease**



52.59 miles

40 providers at 47 locations

★ All providers

60 mile radius

## **Chiropractic Services**



★ All providers

60 mile radius

# **Colon and Rectal Surgery**



3 providers at 5 locations

★ All provider