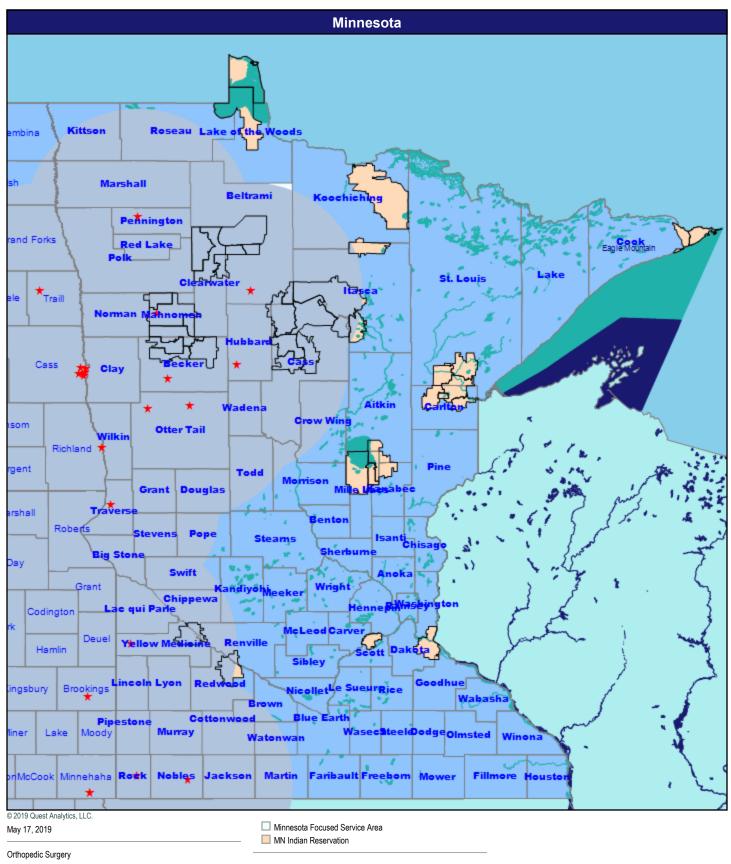

# **Orthopedic Surgery**

69 providers at 43 locations

★ All providers

60 mile radius

Service Areas