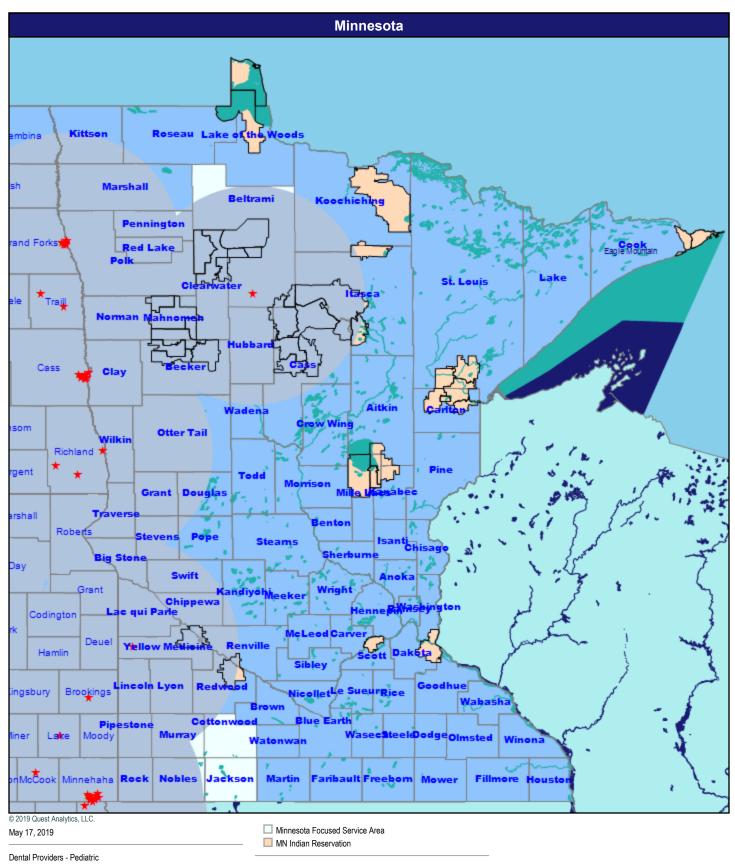

## **Dental Providers - Pediatric**

52.59 miles

107 providers at 65 locations

★ All providers

60 mile radius