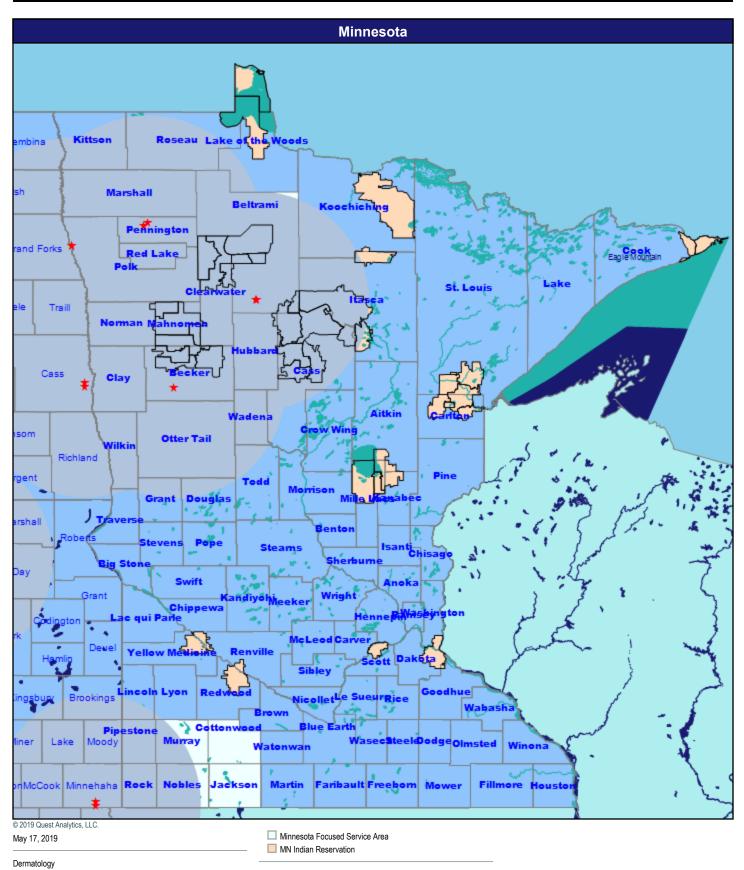

# Dermatology

24 providers at 19 locations

★ All providers

60 mile radius

Service Areas