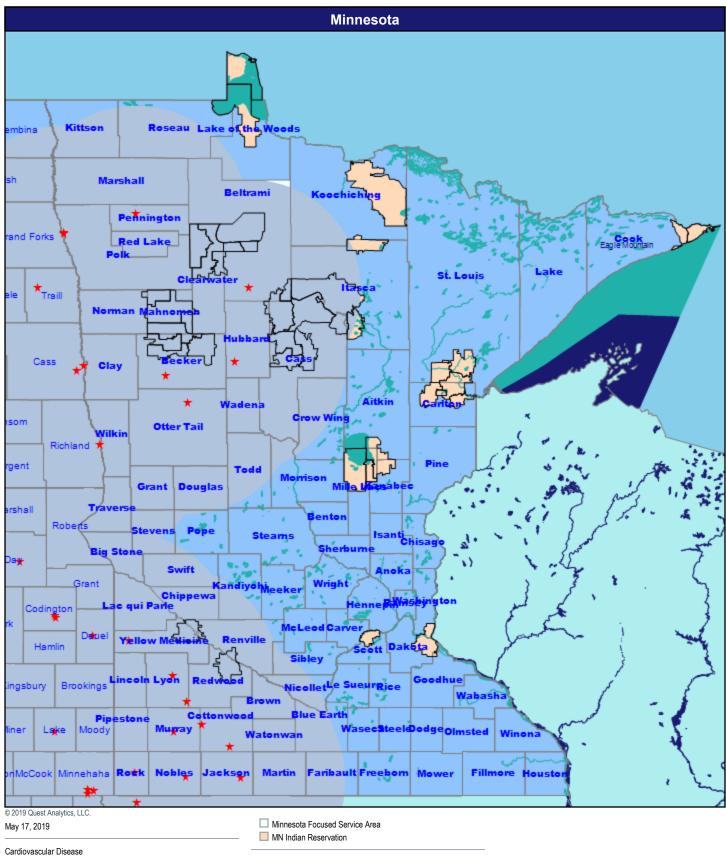

#### **Cardiovascular Disease**

52.59 miles

40 providers at 47 locations

★ All providers

60 mile radius