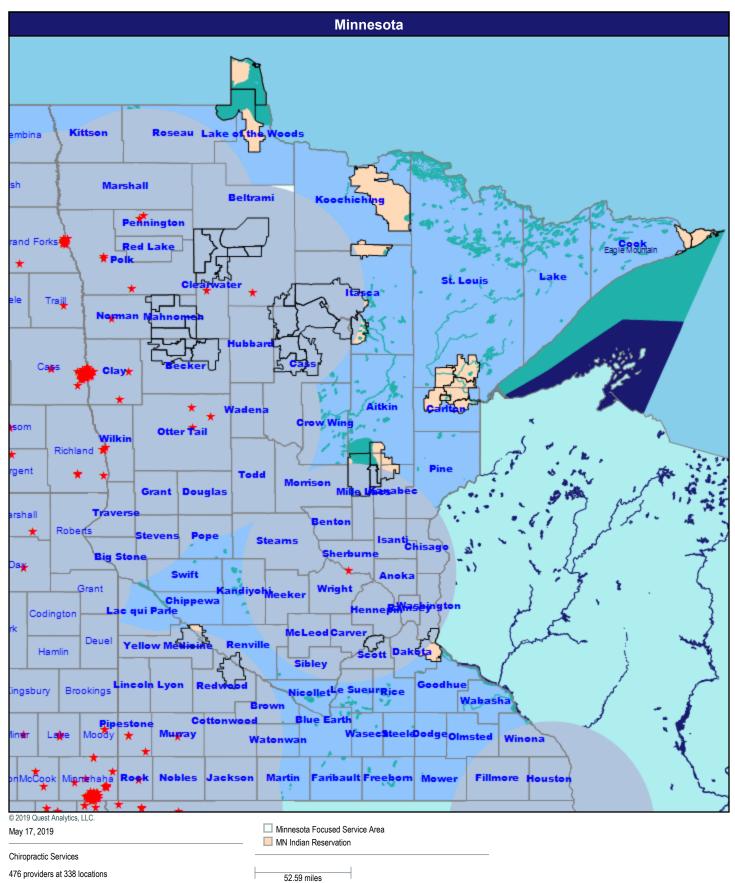

Area

MN Indian Reservation

## **Hospitals**



All providers

30 mile radius

# **Primary Care Physicians**



★ All providers

30 mile radius

## **Mental Health Providers**



★ All providers 30 mile radius

#### **Pediatric Service Providers**



225 providers at 100 locations

★ All providers

30 mile radius

Service Areas

#### Allergy, Immunology, and Rheumatology



- ★ All providers 60 mile radius

# **Anesthesiology Physicians and Certified Registered Nurse Anesthetists**



362 providers at 50 locations

★ All providers

60 mile radius

# **Cardiac Surgery**



Cardiac Surgery

13 providers at 6 locations

★ All providers

60 mile radius

#### **Cardiovascular Disease**



52.59 miles

40 providers at 47 locations

★ All providers

60 mile radius

## **Chiropractic Services**



★ All providers

60 mile radius

# **Colon and Rectal Surgery**



3 providers at 5 locations

★ All providers

60 mile radius

Service Areas

## **Dental Providers - Pediatric**



52.59 miles

107 providers at 65 locations

★ All providers

60 mile radius

# Dermatology



24 providers at 19 locations

★ All providers

60 mile radius

Service Areas

## Endocrinology



23 providers at 13 locations

★ All providers

60 mile radius

Service Areas

## Gastroenterology



52.59 miles

42 providers at 18 locations

★ All providers

60 mile radius

# **General Surgery**



52.59 miles



★ All providers

60 mile radius

#### Genetics



Genetics

23 providers at 15 locations

★ All providers

60 mile radius

Service Areas

# Nephrology



52.59 miles

29 providers at 54 locations

- ★ All pr