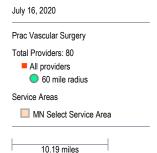

10.19 miles

10.19 miles

10.19 miles

July 16, 2020

Prac Primary Care All (combined group)

Total Providers: 3,745

All providers

30 mile radius