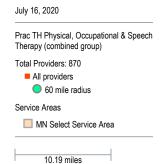

10.19 miles

10.19 miles

10.19 miles

July 16, 2020

Prac Primary Care All (combined group)

Total Providers: 3,745

All providers

30 mile radius