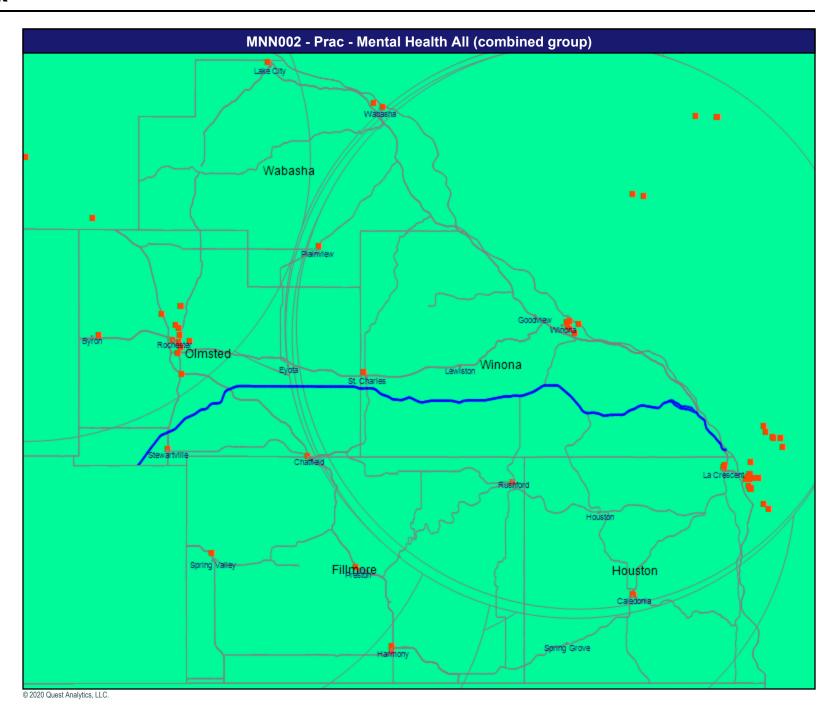

July 16, 2020

Service Areas

MN Select Service Area

10.19 miles



July 16, 2020

Fac (Practice) Home Health

Total Providers: 90

All providers

60 mile radius

Service Areas

MN Select Service Area

10.19 miles



July 16, 2020 Fac (Practice) Hospital Total Providers: 45 All providers 30 mile radius Service Areas MN Select Service Area

10.19 miles







July 16, 2020

Fac (Practice) SUD Outpatient

Total Providers: 44

All providers

60 mile radius

Service Areas

MN Select Service Area

10.19 miles











July 16, 2020 Prac Cardiac Surgery Total Providers: 134 All providers 60 mile radius Service Areas MN Select Service Area

10.19 miles





10.19 miles

































10.19 miles















































July 16, 2020

Prac Primary Care All (combined group)

Total Providers: 3,745

All providers

30 mile radius

Service Areas

MN Select Service Area

10.19 miles













10.19 miles