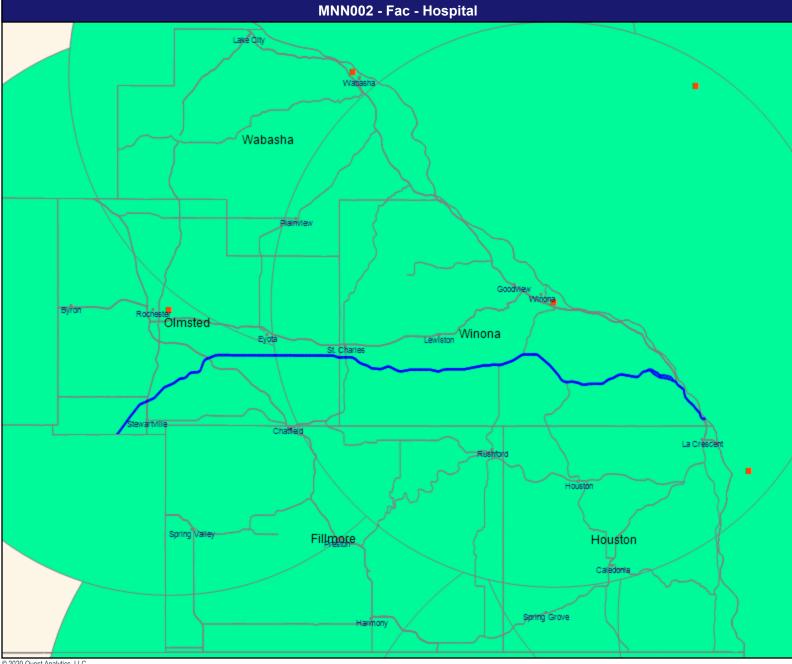

60 mile radius

Service Areas

MN Select Service Area

10.19 miles

July 16, 2020 Fac (Practice) Hospital Total Providers: 45 All providers 30 mile radius Service Areas MN Select Service Area

10.19 miles

July 16, 2020