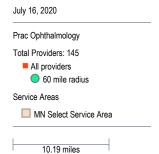

Fac (Practice) SUD Outpatient

Total Providers: 44

All providers

60 mile radius

Service Areas

MN Select Service Area

10.19 miles

July 16, 2020 Prac Cardiac Surgery Total Providers: 134 All providers 60 mile radius Service Areas MN Select Service Area