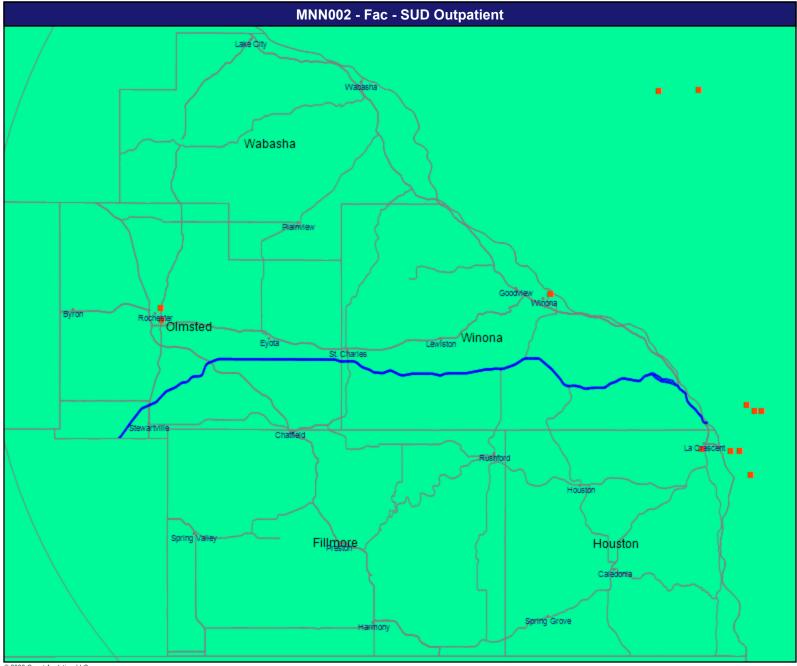

Fac (Practice) SUD Outpatient

Total Providers: 44

All providers

60 mile radius

Service Areas

MN Select Service Area

10.19 miles

July 16, 2020 Prac Cardiac Surgery Total Providers: 134 All providers 60 mile radius Service Areas MN Select Service Area