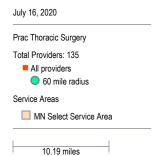

Fac (Practice) SUD Outpatient

Total Providers: 44

All providers

60 mile radius

Service Areas

MN Select Service Area

10.19 miles

July 16, 2020 Prac Cardiac Surgery Total Providers: 134 All providers 60 mile radius Service Areas MN Select Service Area

10.19 miles

10.19 miles

10.19 miles

July 16, 2020

Prac Primary Care All (combined group)

Total Providers: 3,745

All providers

30 mile radius