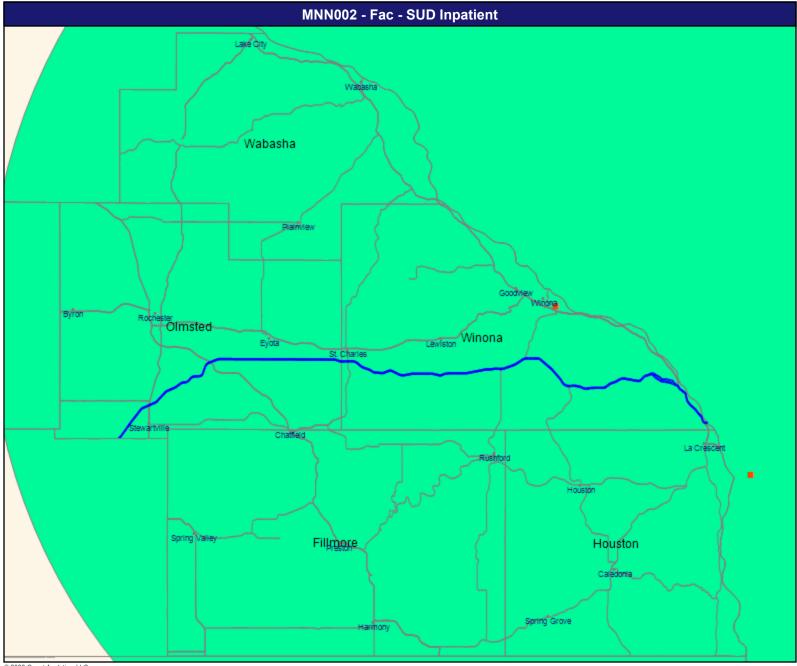

Fac (Practice) SUD Outpatient

Total Providers: 44

All providers

60 mile radius

Service Areas

MN Select Service Area

10.19 miles

July 16, 2020 Prac Cardiac Surgery Total Providers: 134 All providers 60 mile radius Service Areas MN Select Service Area