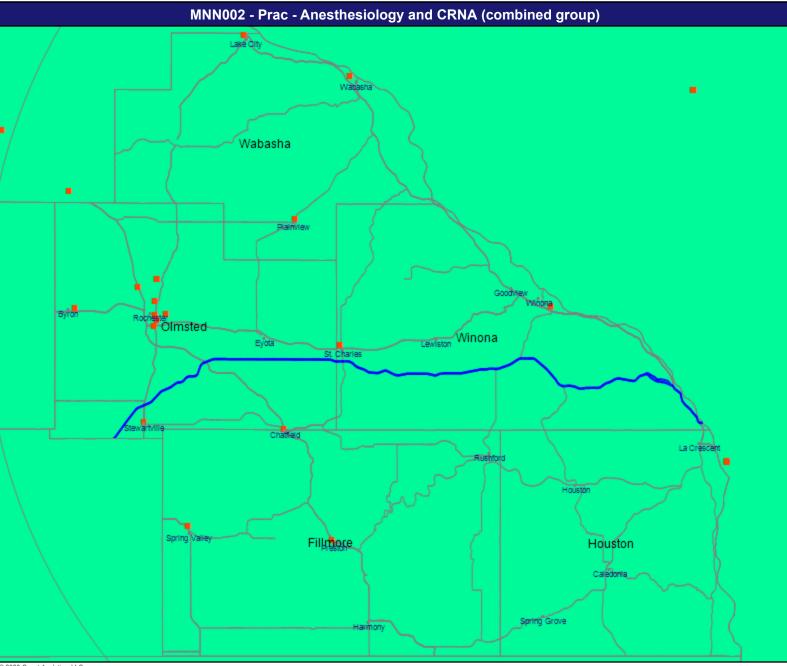

July 16, 2020

Service Areas

MN Select Service Area

10.19 miles



July 16, 2020

Fac (Practice) Home Health

Total Providers: 90

All providers

60 mile radius

Service Areas

MN Select Service Area

10.19 miles



July 16, 2020 Fac (Practice) Hospital Total Providers: 45 All providers 30 mile radius Service Areas MN Select Service Area

10.19 miles







July 16, 2020

Fac (Practice) SUD Outpatient

Total Providers: 44

All providers

60 mile radius

Service Areas

MN Select Service Area

10.19 miles











July 16, 2020 Prac Cardiac Surgery Total Providers: 134 All providers 60 mile radius Service Areas MN Select Service Area

10.19 miles





10.19 miles

































10.19 miles















































July 16, 2020

Prac Primary Care All (combined group)

Total Providers: 3,745

All providers

30 mile radius

Service Areas

MN Select Service Area

10.19 miles













10.19 miles