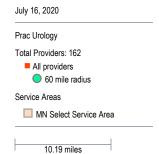

Fac (Practice) SUD Outpatient

Total Providers: 44

All providers

60 mile radius

Service Areas

MN Select Service Area

10.19 miles

July 16, 2020 Prac Cardiac Surgery Total Providers: 134 All providers 60 mile radius Service Areas MN Select Service Area