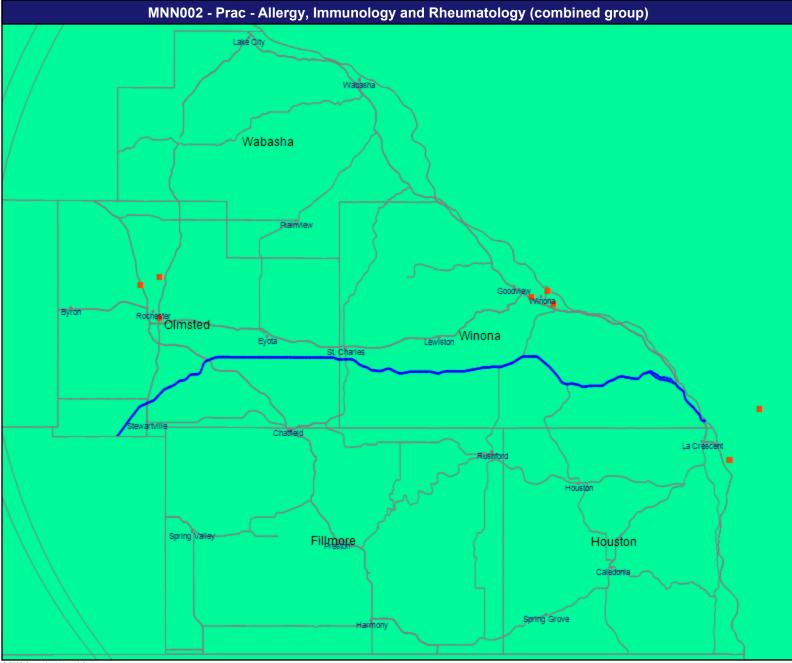

July 16, 2020

Service Areas

MN Select Service Area

10.19 miles



July 16, 2020

Fac (Practice) Home Health

Total Providers: 90

All providers

60 mile radius

Service Areas

MN Select Service Area

10.19 miles



July 16, 2020 Fac (Practice) Hospital Total Providers: 45 All providers 30 mile radius Service Areas MN Select Service Area

10.19 miles







July 16, 2020

Fac (Practice) SUD Outpatient

Total Providers: 44

All providers

60 mile radius

Service Areas

MN Select Service Area

10.19 miles











July 16, 2020 Prac Cardiac Surgery Total Providers: 134 All providers 60 mile radius Service Areas MN Select Service Area

10.19 miles





10.19 miles

































10.19 miles















































July 16, 2020

Prac Primary Care All (combined group)

Total Providers: 3,745

All providers

30 mile radius

Service Areas

MN Select Service Area

10.19 miles













10.19 miles