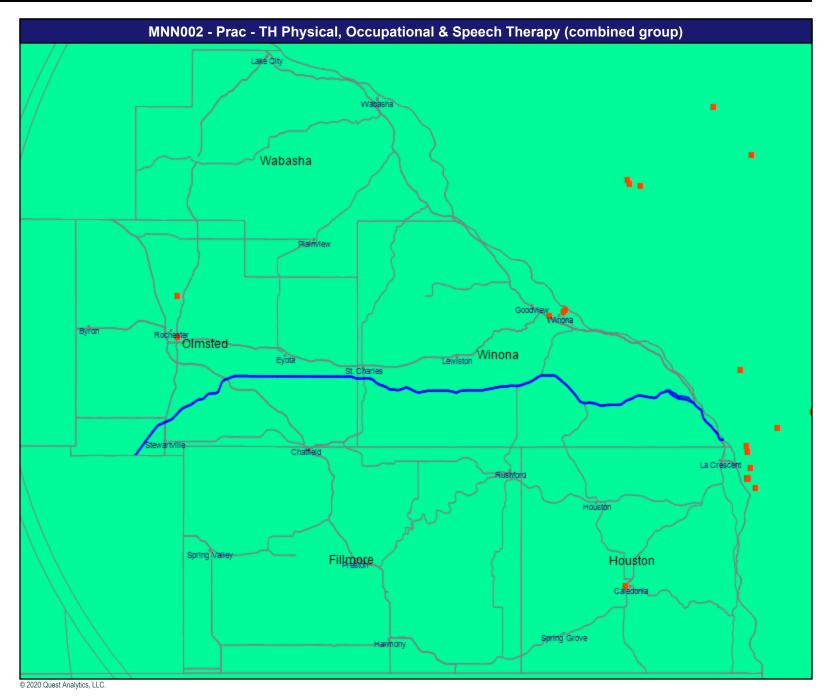

10.19 miles

10.19 miles

10.19 miles

July 16, 2020

Prac Primary Care All (combined group)

Total Providers: 3,745

All providers

30 mile radius