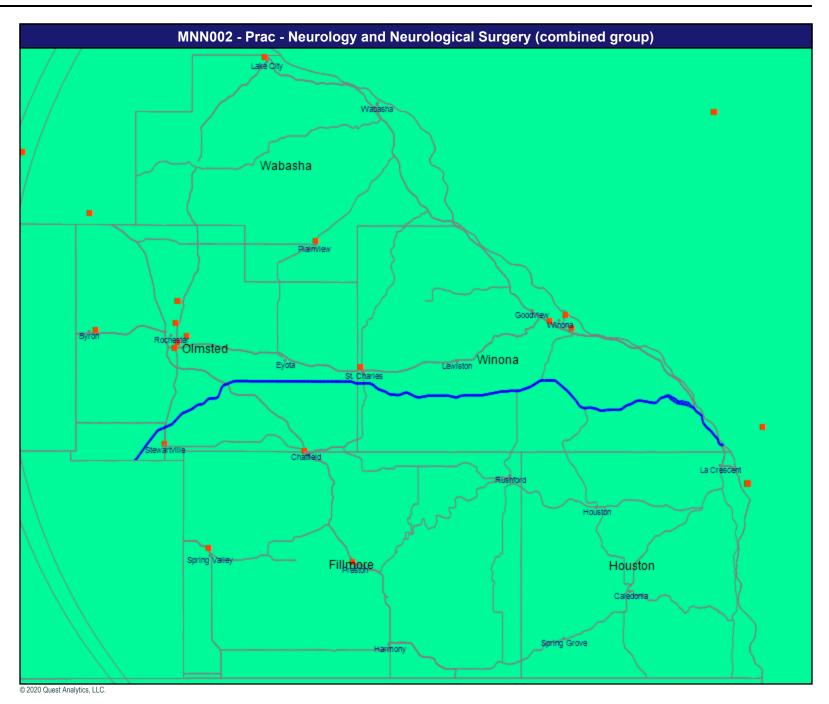

July 16, 2020

Service Areas

MN Select Service Area

10.19 miles



July 16, 2020

Fac (Practice) Home Health

Total Providers: 90

All providers

60 mile radius

Service Areas

MN Select Service Area

10.19 miles



July 16, 2020 Fac (Practice) Hospital Total Providers: 45 All providers 30 mile radius Service Areas MN Select Service Area

10.19 miles







July 16, 2020

Fac (Practice) SUD Outpatient

Total Providers: 44

All providers

60 mile radius

Service Areas

MN Select Service Area

10.19 miles











July 16, 2020 Prac Cardiac Surgery Total Providers: 134 All providers 60 mile radius Service Areas MN Select Service Area

10.19 miles





10.19 miles

































10.19 miles















































July 16, 2020

Prac Primary Care All (combined group)

Total Providers: 3,745

All providers

30 mile radius

Service Areas

MN Select Service Area

10.19 miles













10.19 miles