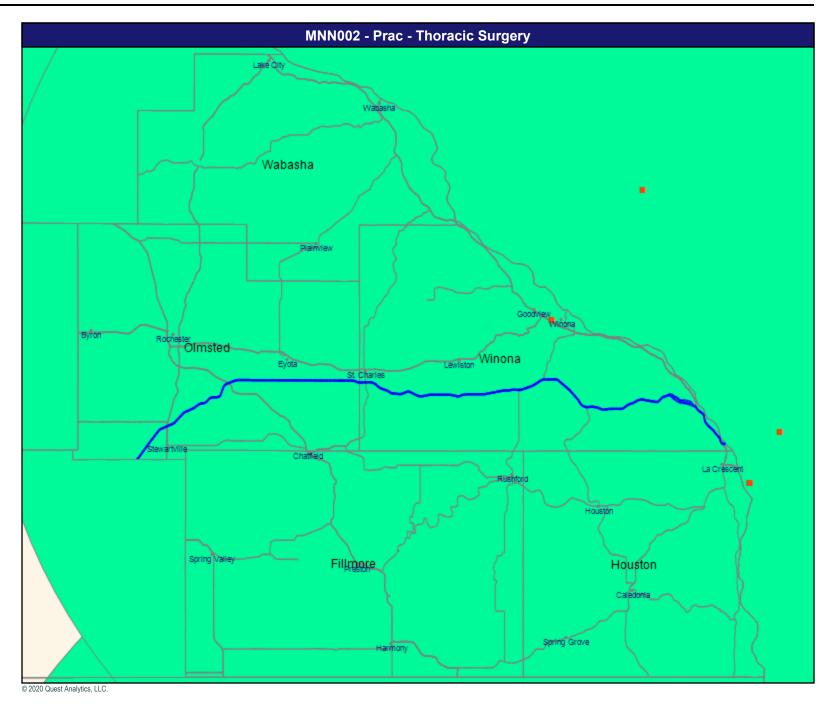

Fac (Practice) SUD Outpatient

Total Providers: 44

All providers

60 mile radius

Service Areas

MN Select Service Area

10.19 miles

July 16, 2020 Prac Cardiac Surgery Total Providers: 134 All providers 60 mile radius Service Areas MN Select Service Area

10.19 miles

10.19 miles

10.19 miles

July 16, 2020

Prac Primary Care All (combined group)

Total Providers: 3,745

All providers

30 mile radius