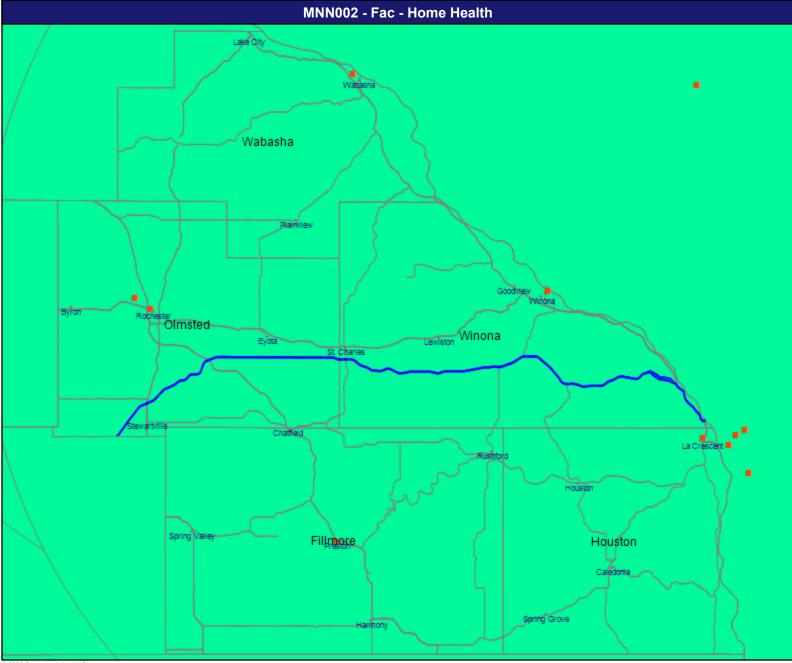

July 16, 2020

Service Areas

MN Select Service Area

10.19 miles

July 16, 2020

Fac (Practice) Home Health

Total Providers: 90

All providers