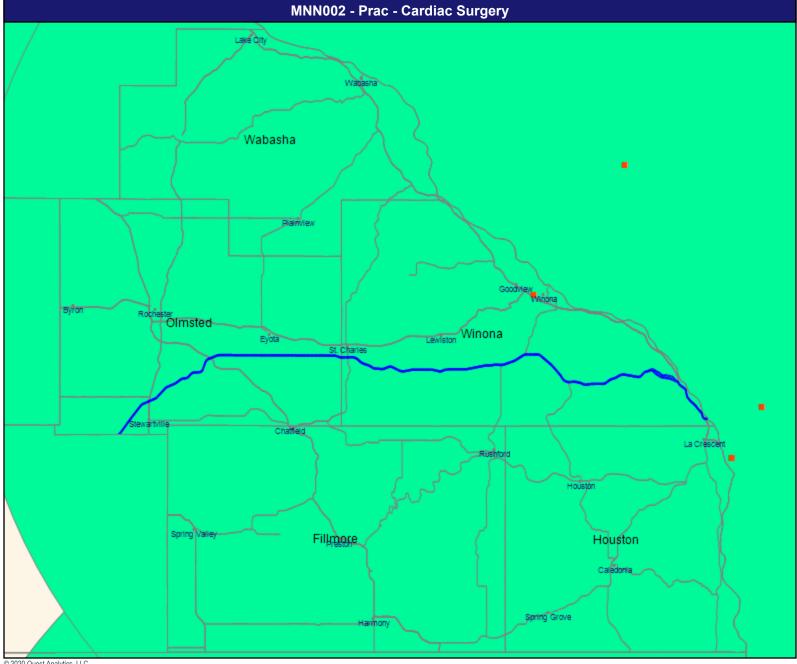

Fac (Practice) SUD Outpatient

Total Providers: 44

All providers

60 mile radius

Service Areas

MN Select Service Area

10.19 miles

July 16, 2020 Prac Cardiac Surgery Total Providers: 134 All providers 60 mile radius Service Areas MN Select Service Area