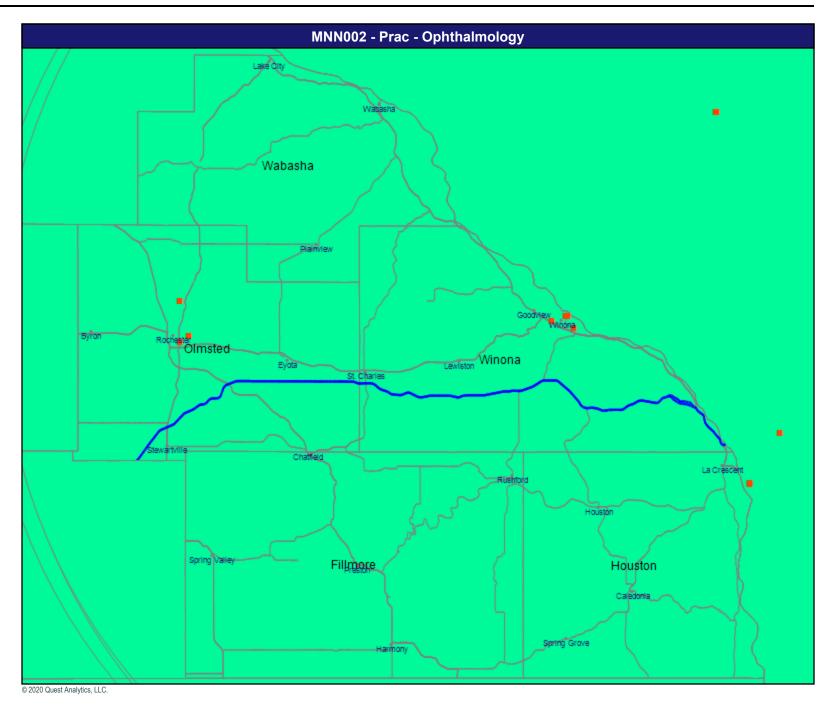

Fac (Practice) SUD Outpatient

Total Providers: 44

All providers

60 mile radius

Service Areas

MN Select Service Area

10.19 miles

July 16, 2020 Prac Cardiac Surgery Total Providers: 134 All providers 60 mile radius Service Areas MN Select Service Area