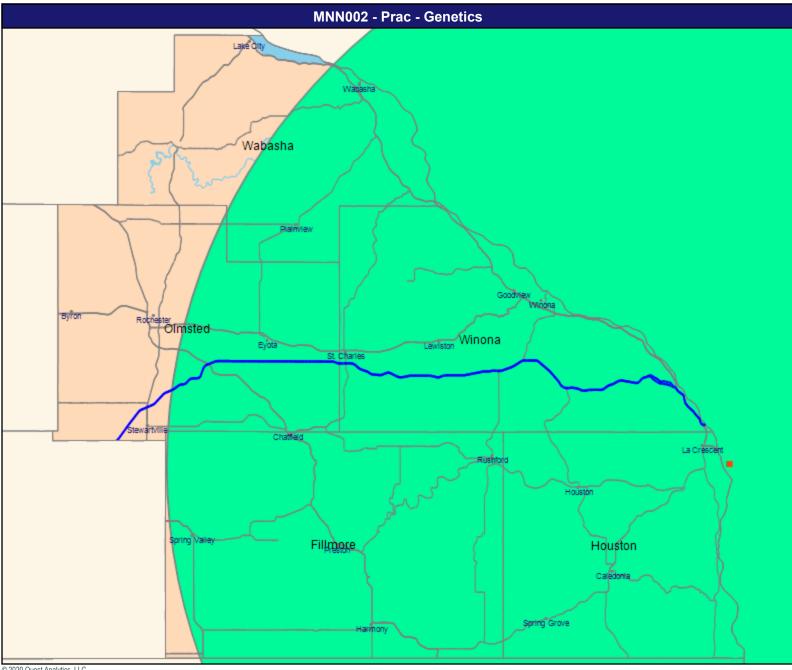

July 16, 2020

Service Areas

MN Select Service Area

10.19 miles



July 16, 2020

Fac (Practice) Home Health

Total Providers: 90

All providers

60 mile radius

Service Areas

MN Select Service Area

10.19 miles



July 16, 2020 Fac (Practice) Hospital Total Providers: 45 All providers 30 mile radius Service Areas MN Select Service Area

10.19 miles







July 16, 2020

Fac (Practice) SUD Outpatient

Total Providers: 44

All providers

60 mile radius

Service Areas

MN Select Service Area

10.19 miles











July 16, 2020 Prac Cardiac Surgery Total Providers: 134 All providers 60 mile radius Service Areas MN Select Service Area

10.19 miles





10.19 miles

































10.19 miles















































July 16, 2020

Prac Primary Care All (combined group)

Total Providers: 3,745

All providers

30 mile radius

Service Areas

MN Select Service Area

10.19 miles













10.19 miles