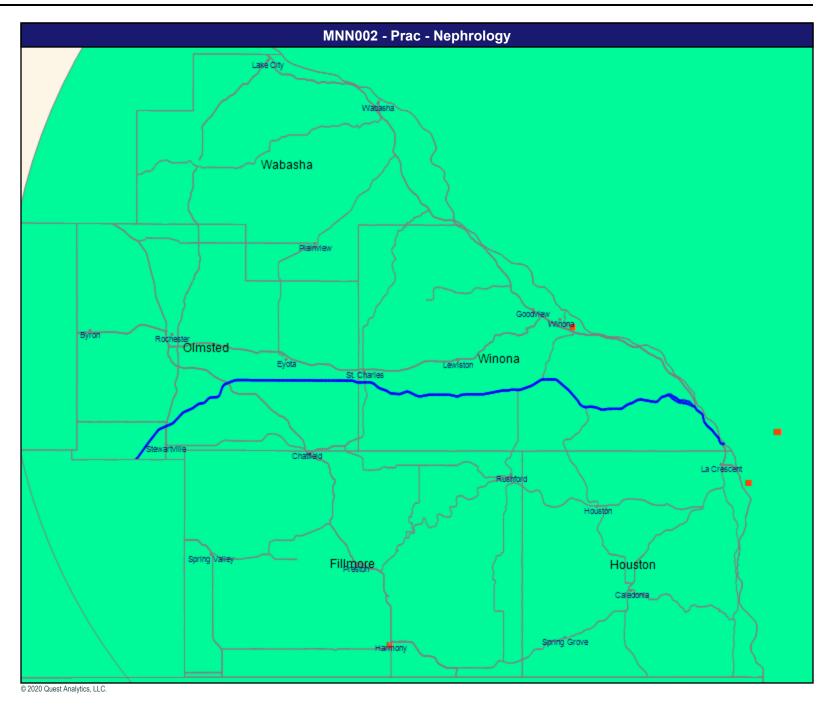

July 16, 2020

Service Areas

MN Select Service Area

10.19 miles



July 16, 2020

Fac (Practice) Home Health

Total Providers: 90

All providers

60 mile radius

Service Areas

MN Select Service Area

10.19 miles



July 16, 2020 Fac (Practice) Hospital Total Providers: 45 All providers 30 mile radius Service Areas MN Select Service Area

10.19 miles







July 16, 2020

Fac (Practice) SUD Outpatient

Total Providers: 44

All providers

60 mile radius

Service Areas

MN Select Service Area

10.19 miles











July 16, 2020 Prac Cardiac Surgery Total Providers: 134 All providers 60 mile radius Service Areas MN Select Service Area

10.19 miles





10.19 miles

































10.19 miles















































July 16, 2020

Prac Primary Care All (combined group)

Total Providers: 3,745

All providers

30 mile radius

Service Areas

MN Select Service Area

10.19 miles













10.19 miles