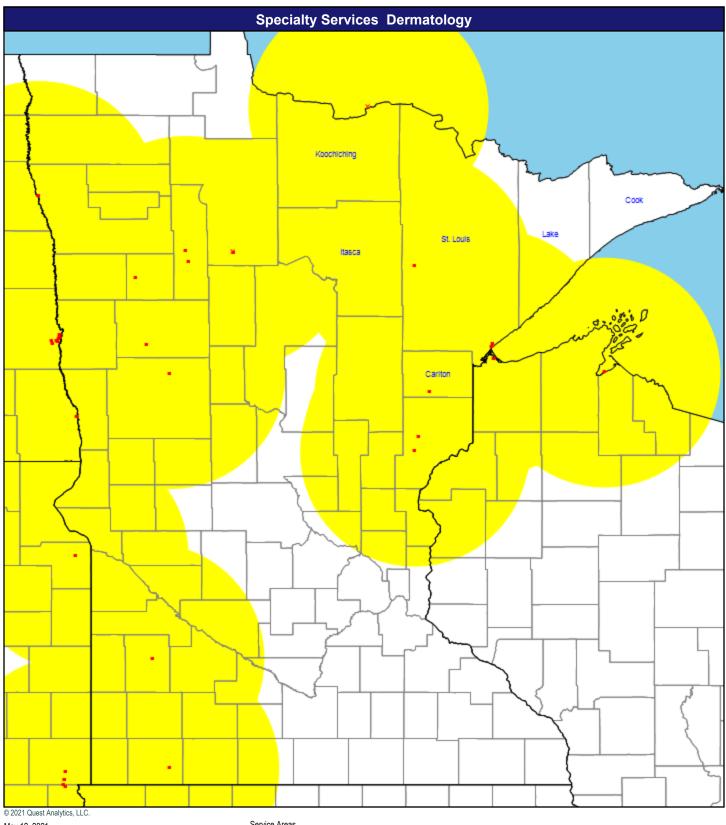

Dermatology

39 providers at 37 locations

Single providers (35)

× Multiple providers (2)

Endocrinology

42 providers at 39 locations

Single providers (36)

× Multiple providers (3)