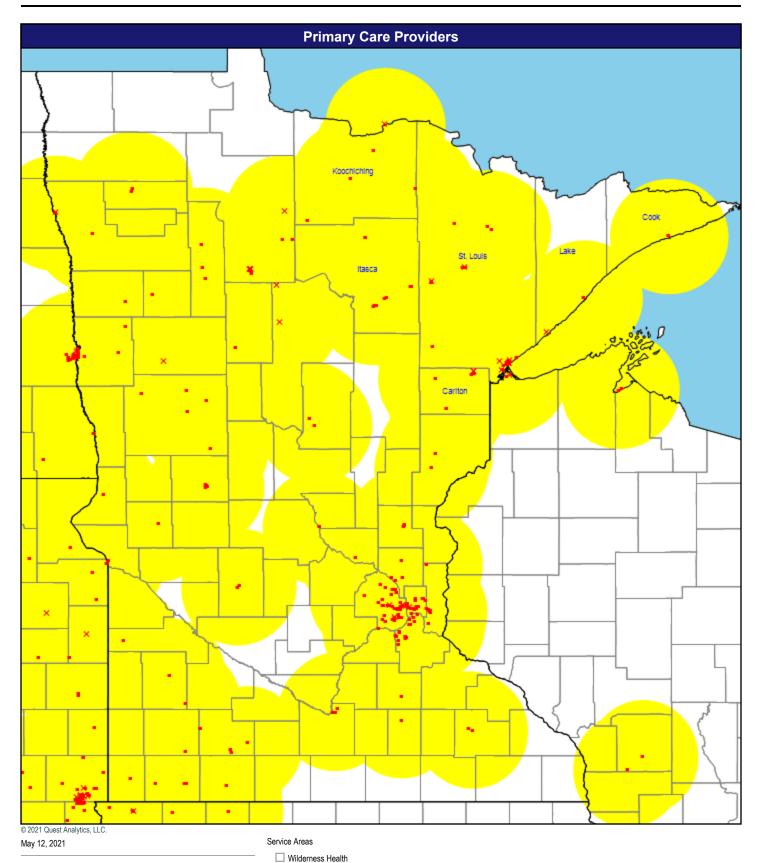

Pediatric Specialty

137 providers at 100 locations

Single providers (73)

× Multiple providers (27)

Primary Care Providers

441 providers at 362 locations

Single providers (307)

× Multiple providers (55)

30 mile radius

Allergy, Immunology & Rheumatology

52 providers at 48 locations

Single providers (45)

× Multiple providers (3)

Anesthesiologists

74 providers at 50 locations

Single providers (31)