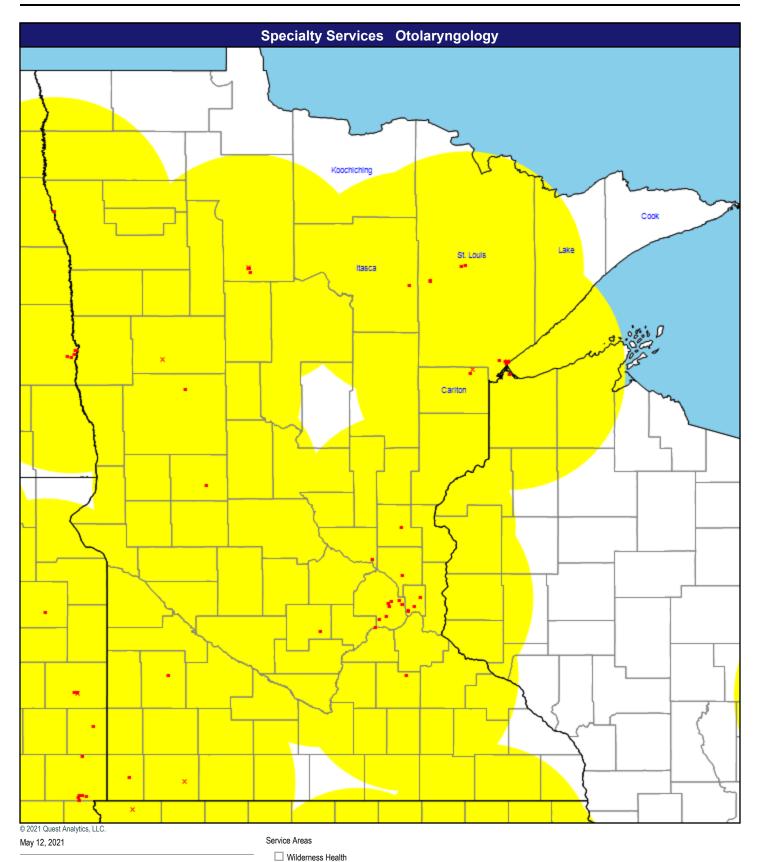

Otolaryngology

107 providers at 99 locations

Single providers (91)

× Multiple providers (8)

Physical Medicine & Rehabilitation and Occupational Medicine

86 providers at 74 locations

Single providers (64)

× Multiple providers (10)