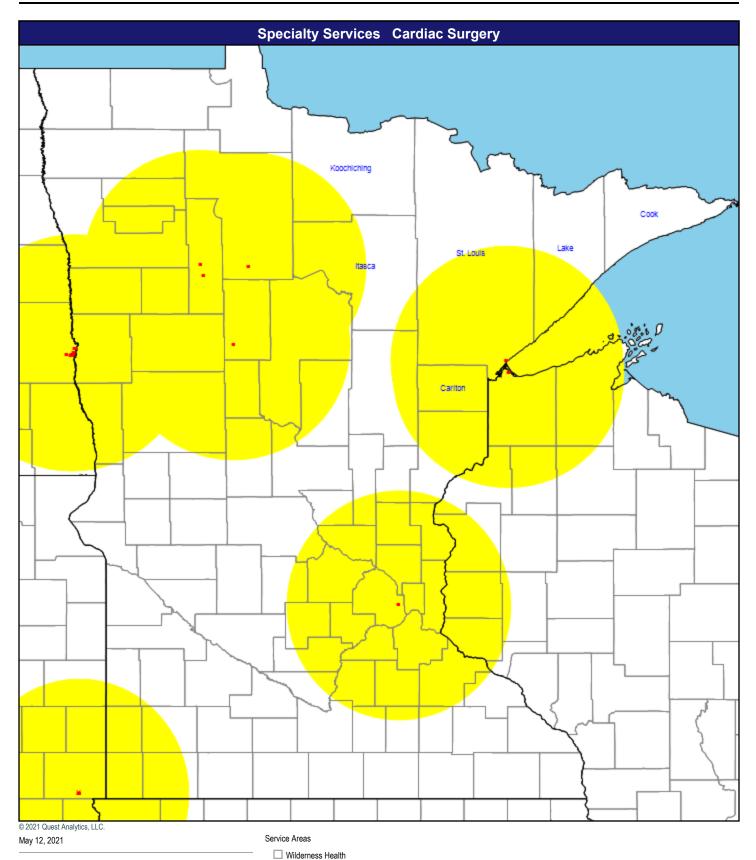

× Multiple providers (19)

Cardiac Surgery

21 providers at 20 locations

Single providers (19)

× Multiple providers (1)

Cardiovascular Disease

93 providers at 86 locations

Single providers (80)