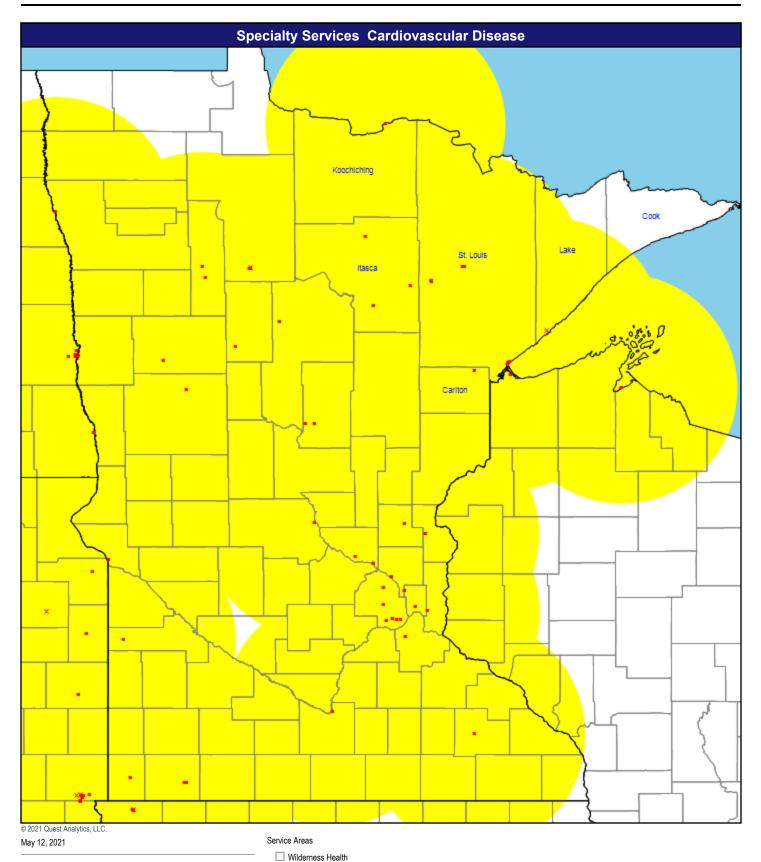

× Multiple providers (19)

Cardiac Surgery

21 providers at 20 locations

Single providers (19)

× Multiple providers (1)

Cardiovascular Disease

93 providers at 86 locations

Single providers (80)

× Multiple providers (6)

Colon and Rectal Surgery

14 providers at 12 locations

Single providers (10)

× Multiple providers (2)

May 12, 2021

Service Areas

U Wilderness Health