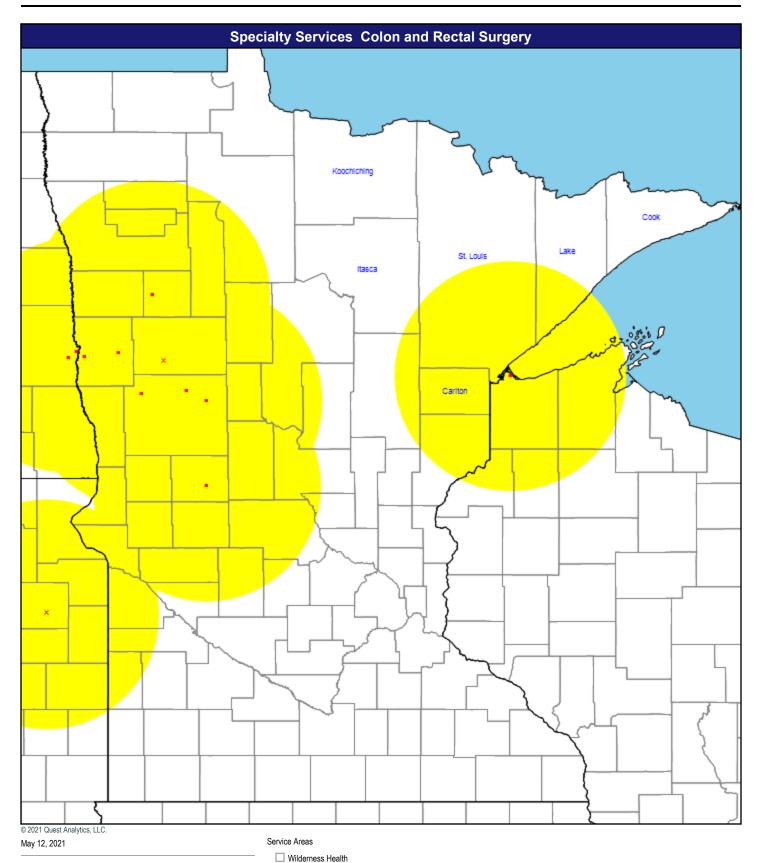

× Multiple providers (6)

Colon and Rectal Surgery

14 providers at 12 locations

Single providers (10)

× Multiple providers (2)

May 12, 2021

Service Areas

U Wilderness Health