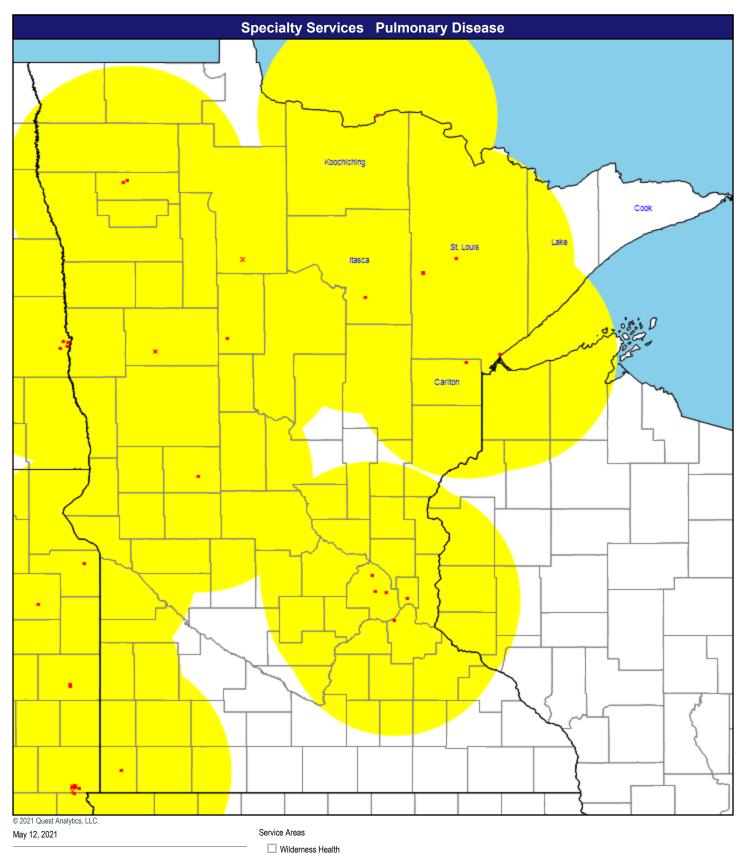

O 60 mile radius

Wilderness Health

Pulmonary Disease

53 providers at 46 locations

Single providers (40)

× Multiple providers (6)

Radiology and Nuclear Medicine

146 providers at 118 locations