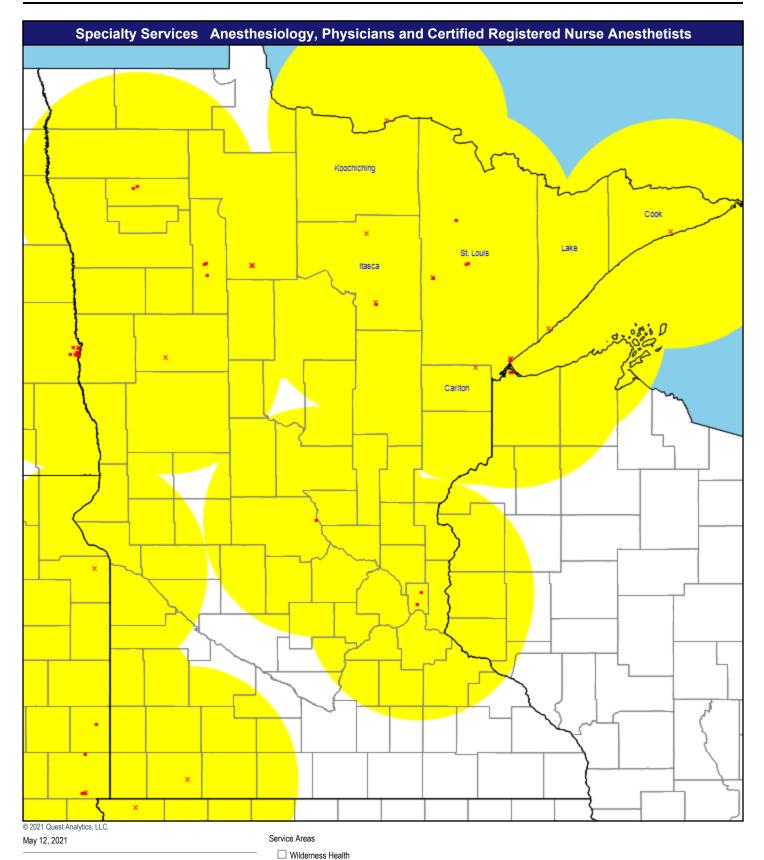

30 mile radius

Allergy, Immunology & Rheumatology

52 providers at 48 locations

Single providers (45)

× Multiple providers (3)

Anesthesiologists

74 providers at 50 locations

Single providers (31)

× Multiple providers (19)

Cardiac Surgery

21 providers at 20 locations

Single providers (19)

× Multiple providers (1)

Cardiovascular Disease

93 providers at 86 locations

Single providers (80)