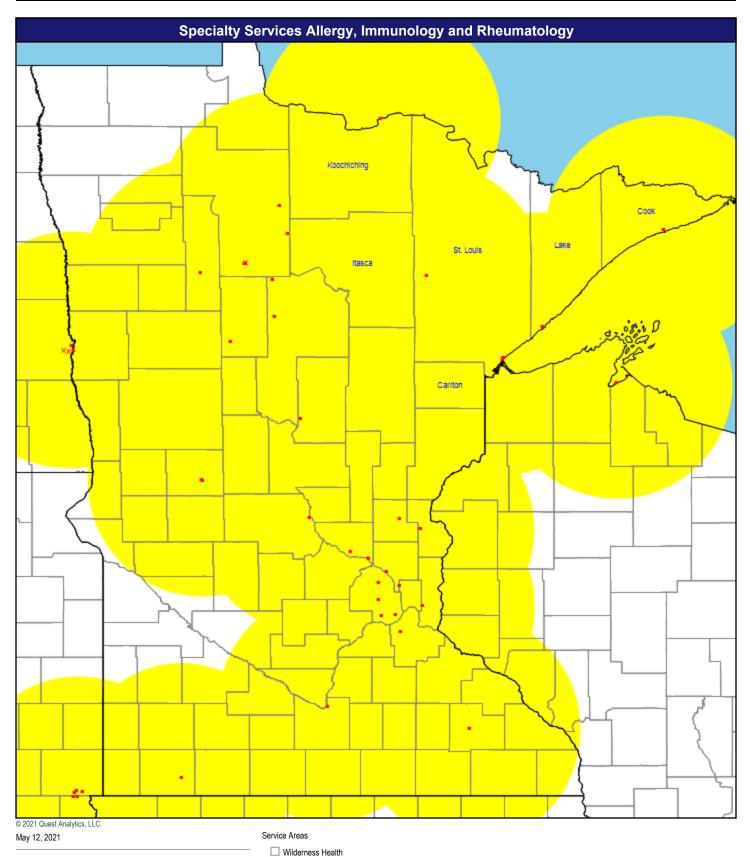

30 mile radius

Allergy, Immunology & Rheumatology

52 providers at 48 locations

Single providers (45)

× Multiple providers (3)

Anesthesiologists

74 providers at 50 locations

Single providers (31)