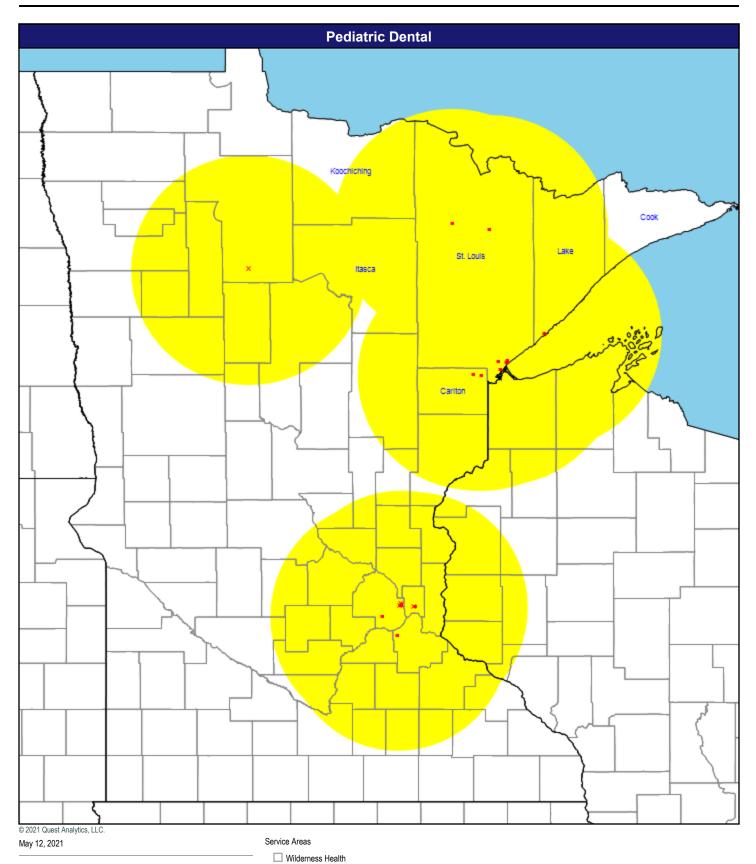

30 providers at 21 locations

Single providers (16)

× Multiple providers (5)

Pediatrics

149 providers at 134 locations

Single providers (121)

× Multiple providers (13)

30 mile radius