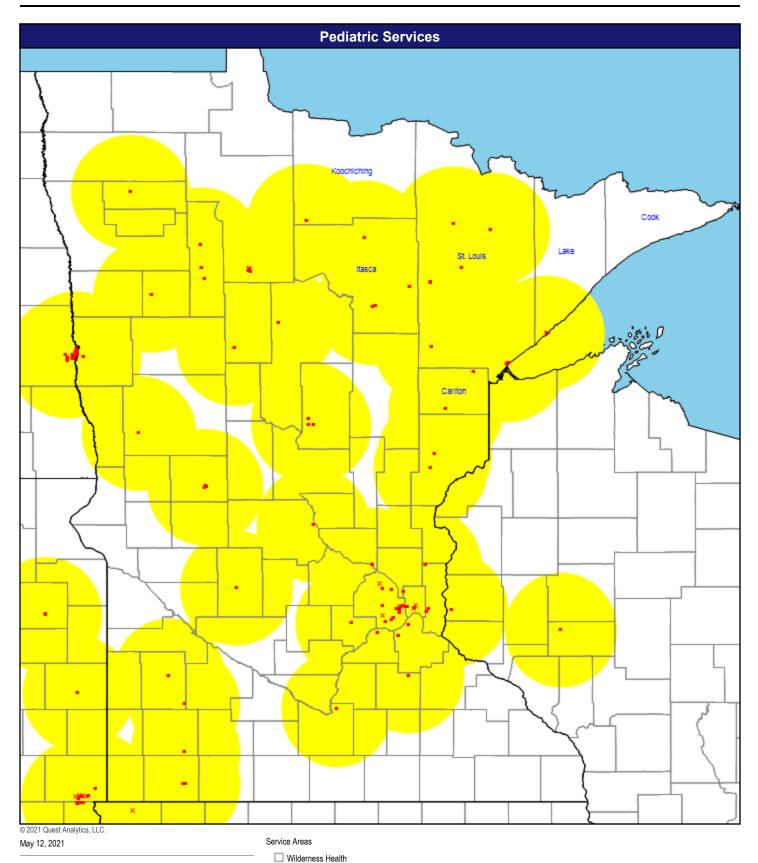

30 providers at 21 locations

Single providers (16)

× Multiple providers (5)

Pediatrics

149 providers at 134 locations

Single providers (121)

× Multiple providers (13)

30 mile radius