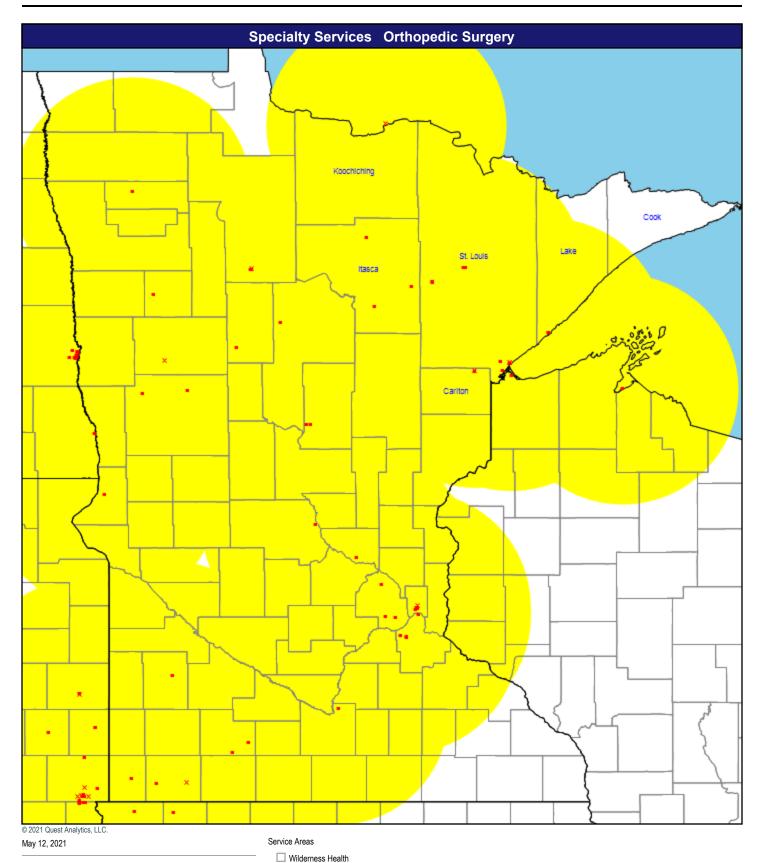

Ophthalmology

48 providers at 39 locations

Single providers (32)

× Multiple providers (7)

Orthopedic Surgery

114 providers at 98 locations

Single providers (85)

× Multiple providers (13)