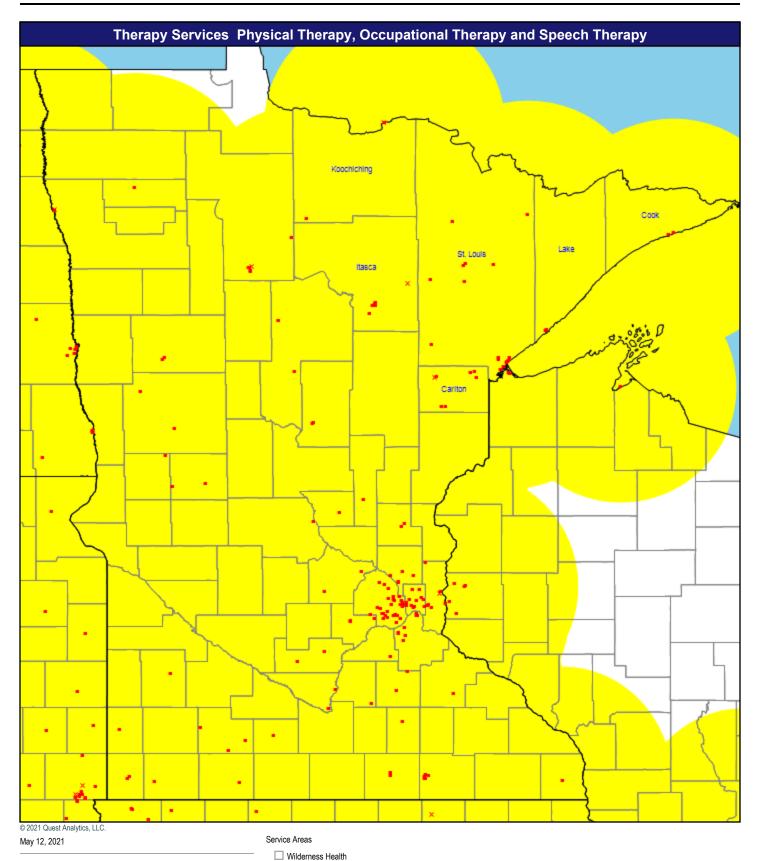

Single providers (40)

× Multiple providers (6)

Chiropractic

2,088 providers at 1,979 locations

Single providers (1,882)

× Multiple providers (97)

Physical Therapy

282 providers at 267 locations

Single providers (254)

× Multiple providers (13)