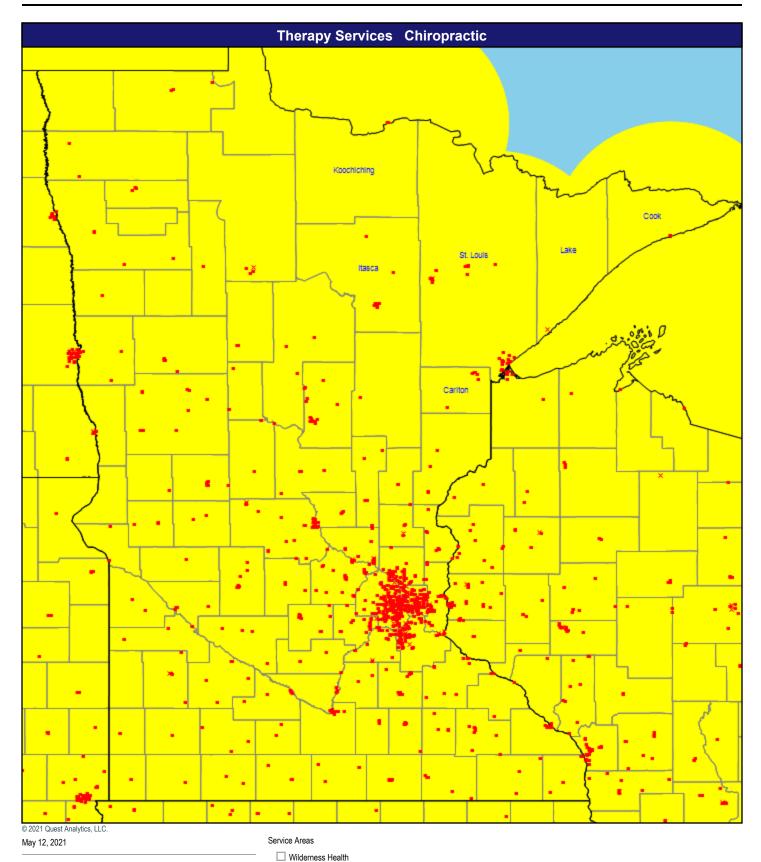

Single providers (40)

× Multiple providers (6)

Chiropractic

2,088 providers at 1,979 locations

Single providers (1,882)

× Multiple providers (97)

Physical Therapy

282 providers at 267 locations