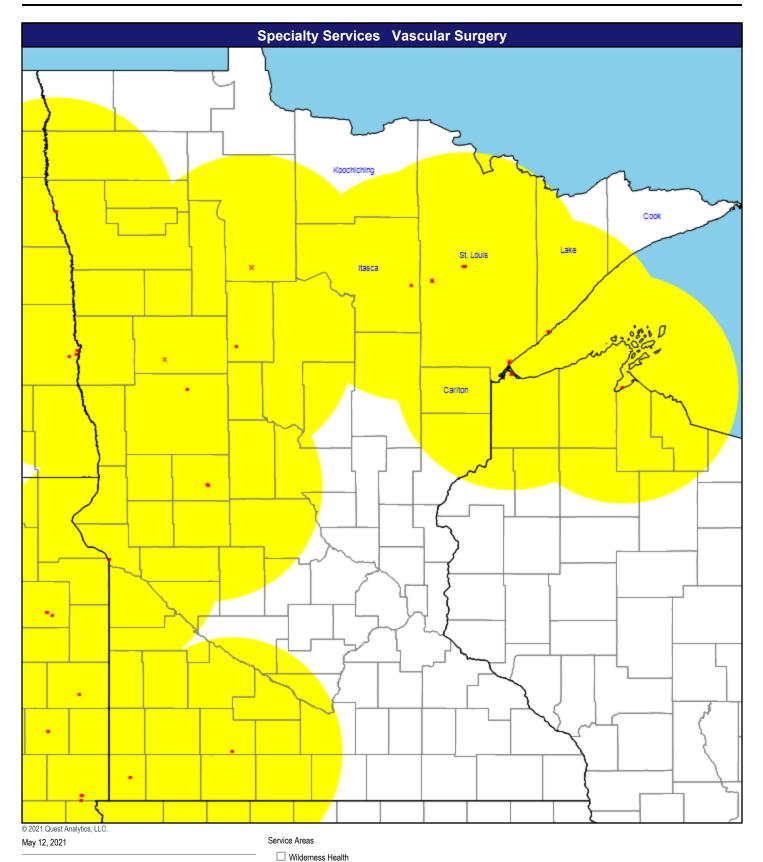

Single providers (14)

× Multiple providers (0)

Urology

65 providers at 61 locations

Single providers (57)

× Multiple providers (4)

Vascular Surgery

53 providers at 46 locations

Single providers (40)

× Multiple providers (6)

Chiropractic

2,088 providers at 1,979 locations

Single providers (1,882)

× Multiple providers (97)

Physical Therapy

282 providers at 267 locations