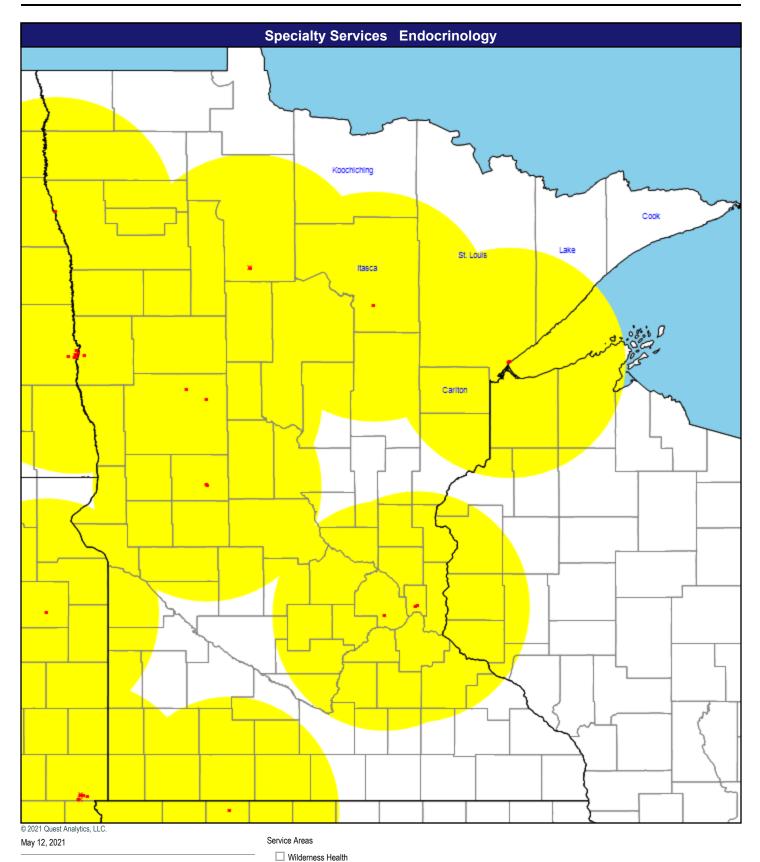

Dermatology

39 providers at 37 locations

Single providers (35)

× Multiple providers (2)

Endocrinology

42 providers at 39 locations

Single providers (36)

× Multiple providers (3)