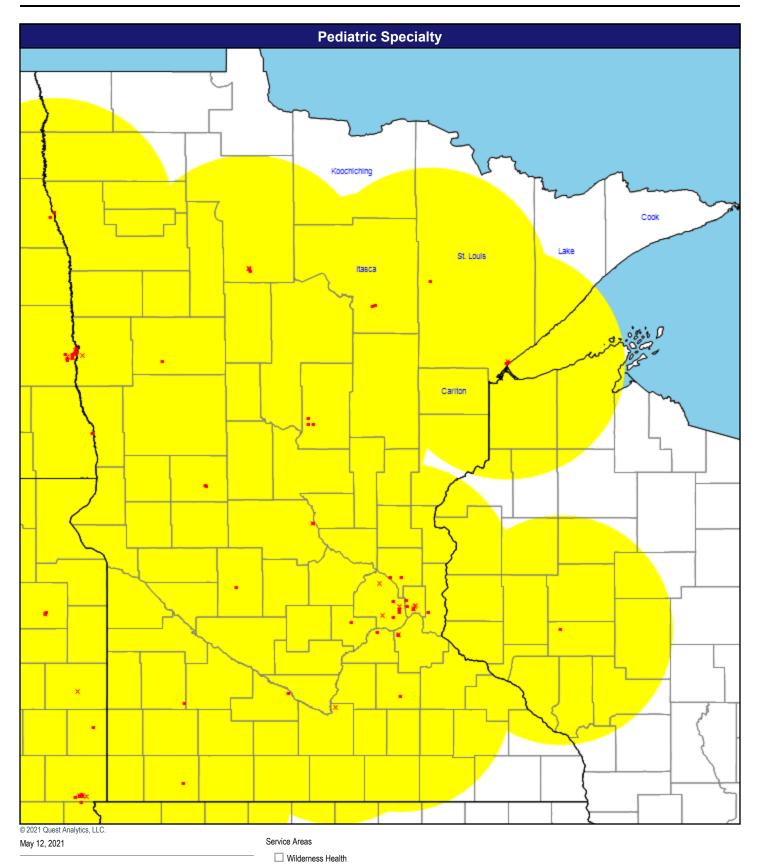

Pediatric Specialty

137 providers at 100 locations

Single providers (73)

× Multiple providers (27)

Primary Care Providers

441 providers at 362 locations

Single providers (307)

× Multiple providers (55)