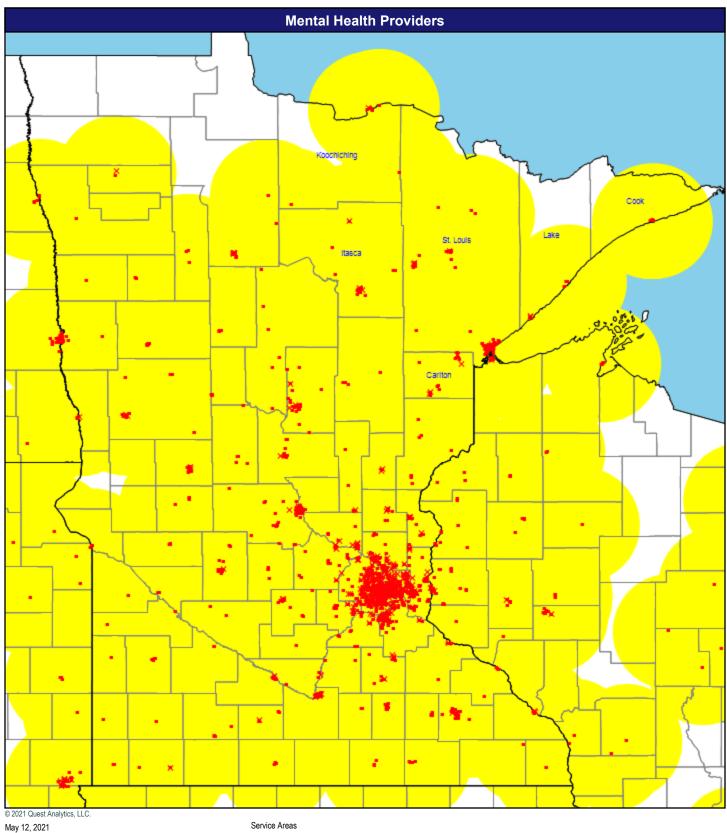

× Multiple providers (3)

Mental Health Providers

2,864 providers at 1,907 locations

Single providers (1,491)

× Multiple providers (416)

30 mile radius

Wilderness Health

Pediatric Dental Providers