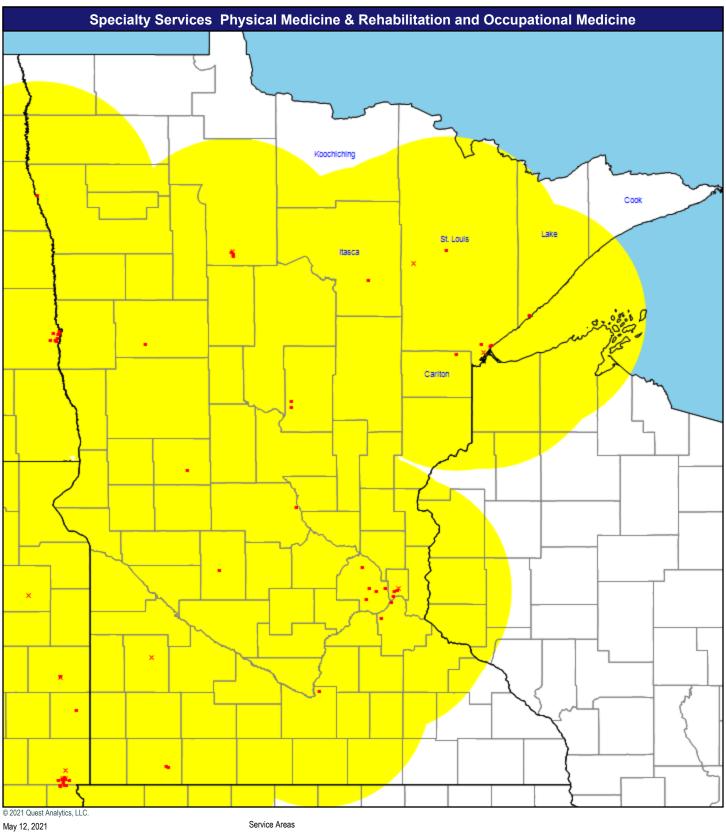

Otolaryngology

107 providers at 99 locations

Single providers (91)

× Multiple providers (8)

Physical Medicine & Rehabilitation and Occupational Medicine

86 providers at 74 locations

Single providers (64)

× Multiple providers (10)