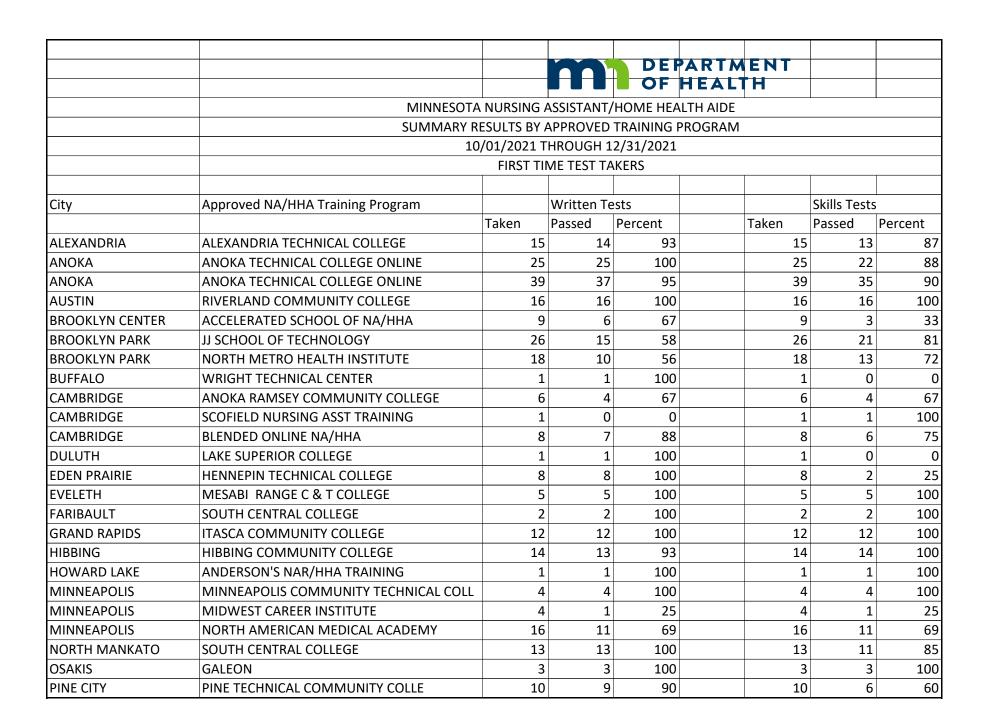

| City            | Approved NA/HHA Program                                                |       | Written Tests |         |       | Skills Tests |         |
|-----------------|------------------------------------------------------------------------|-------|---------------|---------|-------|--------------|---------|
|                 |                                                                        | Taken | Passed        | Percent | Taken | Passed       | Percent |
| ROCHESTER       | ROCHESTER PUBLIC SCHOOL #525                                           | 3     | 3             | 100     | 3     | 3            | 100     |
| ROSEMOUNT       | DAKOTA COUNTY TECHICAL COLLEGE                                         | 14    | 13            | 93      | 14    | 14           | 100     |
| ROSEMOUNT       | CTR FOR WORKFORCE DEV OPEN ENR                                         | 1     | 0             | 0       | 1     | 1            | 100     |
| ST PAUL         | ST PAUL COLLEGE                                                        | 78    | 58            | 74      | 78    | 58           | 74      |
| WHITE BEAR LAKE | CENTURY COMMUNITY COLLEGE                                              | 22    | 20            | 91      | 22    | 18           | 82      |
|                 | Total Candidates                                                       | 375   | 312           | 81      | 375   | 300          | 76      |
|                 | No challenge option available, must complete approved training program |       |               |         |       |              |         |